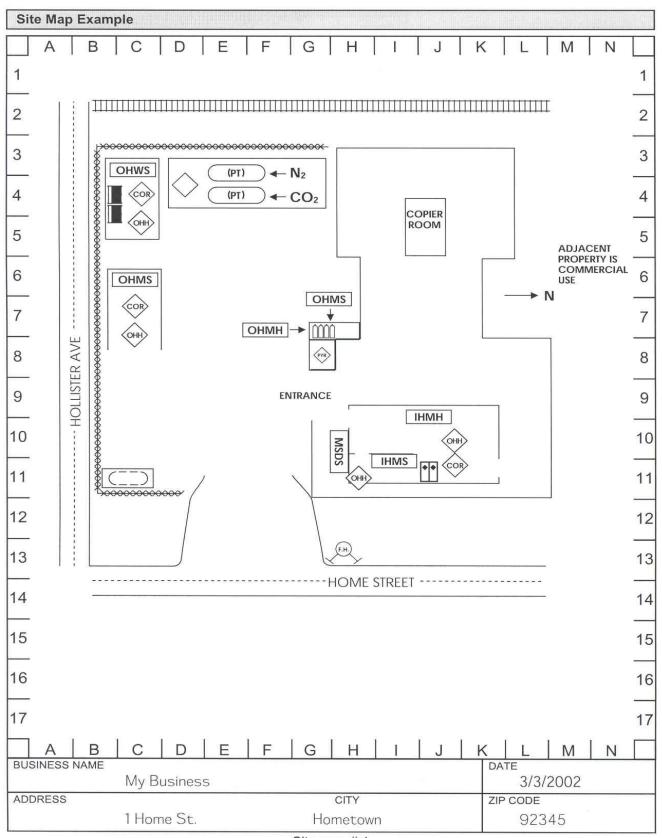

### **California Annotated Site Map**

Site maps are necessary to:

- (1) Assist emergency response crews in locating hazardous materials.
- (2) Appraise risk during an emergency.
- (3) Assist you in the training of employees.
- (4) Assist you in drafting your emergency response plans.

A list of map symbols and a site map example are included to assist you. If it becomes necessary to use any other symbol on the map(s) you submit, include a reference (i.e. the meaning) of the symbol. Symbols may be neatly drawn and printed by hand.

### **General Site Map Layout:**

- 1. Scale of map
- 2. Site orientation (North arrow)
- 3.Loading areas
- 4. Parking lots & Internal roads
- 5. Storm & Sewer Drains
- 6. Adjacent property use
- 6. Locations and names of adjacent streets, alleys
- 7. Access and egress points and roads

## **Individual Facility/Building Maps**

- A specific map is required for each building, floor, or area, as needed, for a business.
- Again, use only the 8 1/2 x 11 map grid provided.
- Do not use colors to differentiate items. Colors do not copy well.
- Maps must be approximately to scale.
- Individual building map must include:
  - 1. Location of building in relation to street
  - 2. Location of each storage area
  - 3. Location of each hazardous material handling area
  - 4. Location of emergency response equipment. For example, equipment for fire suppression, approach and mitigation, protective clothing, medical response, etc.

#### **BUSINESS EMEGENCY PLAN: SITE MAP SYMBOLS**

Please use the following symbols, if applicable, on all General Site, Facility Floor and Area Maps. If it becomes necessary to use any other symbols on any of the maps you submit, be certain to include a legend (with a definition of the meaning of the symbol) on the appropriate map or on your Site Map's cover page.

| SPILL<br>CONTROL | SPILL CONTROL E                                      | QUIPMENT                               | ************************************** | WIRE FENCE  BERMS & DIKES                  |
|------------------|------------------------------------------------------|----------------------------------------|----------------------------------------|--------------------------------------------|
| LB               | FIRE DEPT. LOCK (                                    | KEY) BOX                               | ШШ                                     | RAILROAD TRACK                             |
| MSDS             | MATERIAL SAFETY                                      | DATA SHEETS                            | ·rd. nar                               | —— Indicate by Name                        |
| INFO             |                                                      | DRMATION, BUSINESS<br>INVENTORY & MAPS |                                        | STAIRWAYS Indicate highest to lowest floor |
| (PT)             | PRESSURIZED TANK                                     |                                        | •                                      | HAZARDOUS MATERIALS CABINET                |
|                  | UNDERGROUND S                                        |                                        |                                        | COMPRESSED GAS CABINET                     |
| (^)              | UNDERGROUND T                                        | ANK                                    |                                        | COMPRESSED GAS CYLINDERS                   |
| (IT)             | INSULATED TANK                                       |                                        |                                        | HAZARDOUS MATERIALS DRUMS                  |
| OHWS             | OUTSIDE HAZARDO<br>WASTE STORAGE<br>OUTSIDE HAZARDO  | OUS                                    | IHW                                    | INSIDE HAZARDOUS                           |
| ОНМН             | MATERIALS STORA<br>OUTSIDE HAZARDO<br>MATERIALS HAND | OUS                                    | IHM                                    | INICIDE LIAZARDOUS                         |
| FH FIRE          | HYDRANT                                              | OXY OXIDIZER                           |                                        | PYR PYROPHORIC                             |
|                  | OSIVES AND<br>TING AGENTS                            | FLS FLAMMABLE SC                       | OLID                                   | RAD RADIOACTIVE                            |
| FLA FLAN         | 1MABLE LIQUIDS                                       | TX POISONOUS/TO                        | DXIC                                   | LPG LIQUEFIED PETROLEUM GAS                |
| COR COR          | ROSIVE                                               | POI POISON GAS                         |                                        | URE UNSTABLE REACTIVE                      |
| CRY CRYC         | DGENIC                                               | NFL NON-FLAMMA                         | BLE GAS                                | WRE WATER REACTIVE                         |
| COM COM          | 1BUSTIBLE LIQUIDS                                    | OHH OTHER HEALTH                       | HAZARD                                 | CL CHLORINE                                |
| O2 OXYO          | GEN                                                  | ORG ORGANIC PERO                       | OXIDE                                  |                                            |