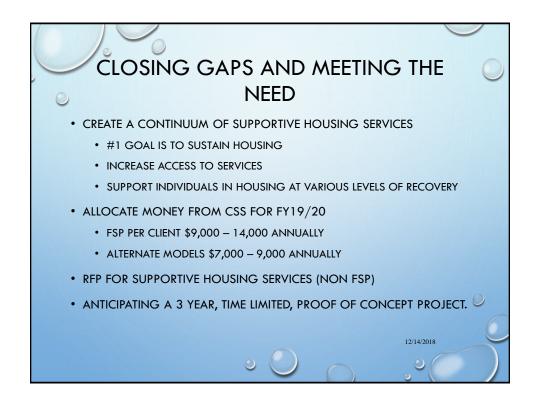

## PERMANENT SUPPORTIVE HOUSING IN ORANGE COUNTY

- ORANGE COUNTY HEALTH CARE AGENCY, BEHAVIORAL HEALTH SERVICES, HAS CREATED 194 PERMANENT SUPPORTIVE HOUSING (PSH) UNITS THROUGHOUT ORANGE COUNTY SINCE 2009.
- THROUGH THE SPECIAL NEEDS HOUSING PROGRAM, \$70 MILLION
  ALLOCATION FROM THE BOARD OF SUPERVISORS, AND THE
  UPCOMING NO PLACE LIKE HOME APPLICATION, WE ANTICIPATE
  DEVELOPMENT OF AN ESTIMATED ADDITIONAL 300 PSH UNITS.
- COMMUNITY EFFORTS ANTICIPATE CREATING 2700 UNITS OF PSH.