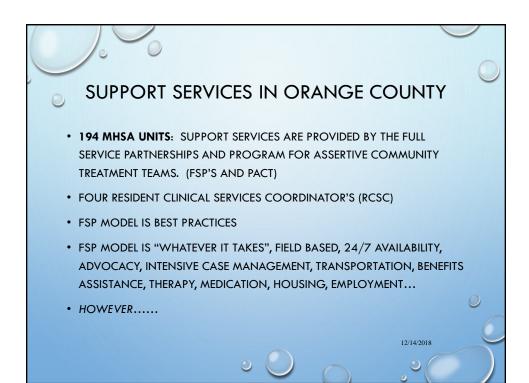

## PERMANENT SUPPORTIVE HOUSING IN ORANGE COUNTY

- ORANGE COUNTY HEALTH CARE AGENCY, BEHAVIORAL HEALTH SERVICES, HAS CREATED 194 PERMANENT SUPPORTIVE HOUSING (PSH) UNITS THROUGHOUT ORANGE COUNTY SINCE 2009.
- THROUGH THE SPECIAL NEEDS HOUSING PROGRAM, \$70 MILLION
  ALLOCATION FROM THE BOARD OF SUPERVISORS, AND THE
  UPCOMING NO PLACE LIKE HOME APPLICATION, WE ANTICIPATE
  DEVELOPMENT OF AN ESTIMATED ADDITIONAL 300 PSH UNITS.
- COMMUNITY EFFORTS ANTICIPATE CREATING 2700 UNITS OF PSH.