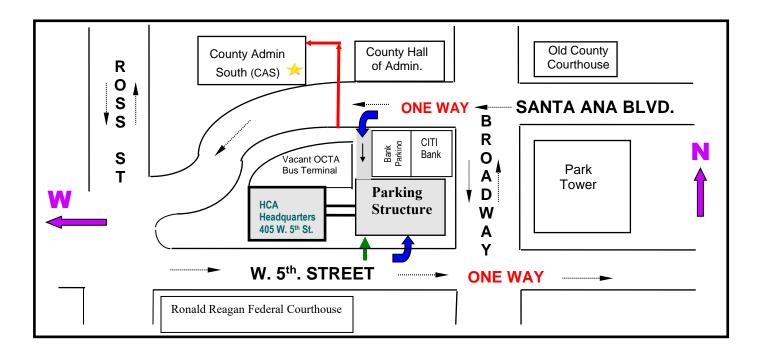

## COMMISSION TO END HOMELESSNESS IN- PERSON MEETING

County Administration South (CAS) Building Conference Center 425 West Santa Ana Blvd. Room 104/106 Santa Ana, CA 92701-4599

Parking structure is located at Health Care Agency Headquarters 405 W. 5<sup>th</sup> Street, Santa Ana, CA 92701 adjacent to OCTA bus terminal. Enter the parking structure from Santa Ana Blvd. (**BLUE** arrows; street is one-way). Visitor Parking is on **Level 1 only**. Once parked, exit on Santa Ana Blvd, take the walkway (**RED** arrow) to cross the street to the County Admin South (CAS) building (**GOLD** star ★). The County Conference Center, entrance is through the front lobby of CAS and straight back past the elevators and The Café. Conference Room number is 104/106.