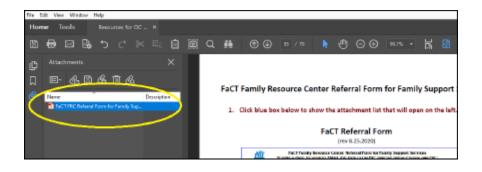

|                                                                                       |                      |                                                                                                       |
| Relationship:                                                                                                      |                                                                                                                   |                                                                                       |                      |                                                                                                       |

### 2. Then right-click and select "SAVE". You can edit the referral and print/email as needed.



#### **APPENDIX 7: HOUSING AND SHELTER RESOURCES**

| <u>Name</u>                         | <u>Address</u>                                          | <u>Phone</u><br>Number | <u>Comments</u>                                                                                                                                                                                                                                               | <u>Families</u> | <u>Women</u><br><u>with</u><br>Children | <u>Pregnant</u><br><u>Women</u> | <u>Single</u><br>Women | <u>Victims</u><br>of DV | <u>Single</u><br><u>Men</u> | <u>Runaway</u><br><u>Teen</u> | Emergency<br>Shelters |
|-------------------------------------|---------------------------------------------------------|------------------------|--------------