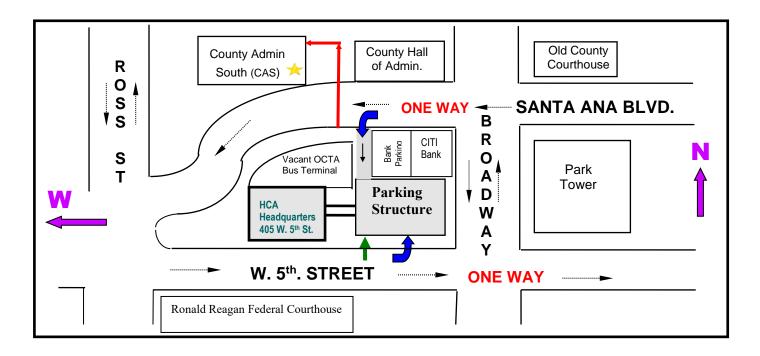

## COUNTY OF ORANGE Continuum of Care Board In-Person Meeting County Administration South (CAS) Building Conference Center 425 West Santa Ana Blvd. Room 104/106 Santa Ana, CA 92701-4599

Parking structure is located at Health Care Agency Headquarters 405 W. 5<sup>th</sup> Street, Santa Ana, CA 92701 adjacent to OCTA bus terminal. Enter the parking structure from Santa Ana Blvd. (**BLUE** arrows; street is one-way). Visitor Parking is on **Level 1 only**. Once parked, exit on Santa Ana Blvd, take the walkway (**RED** arrow) to cross the street to the County Admin South (CAS) building (**GOLD** star ★). The County Conference Center, entrance is through the front lobby of CAS and straight back past the elevators and The Café. Conference Room number is 104/106.