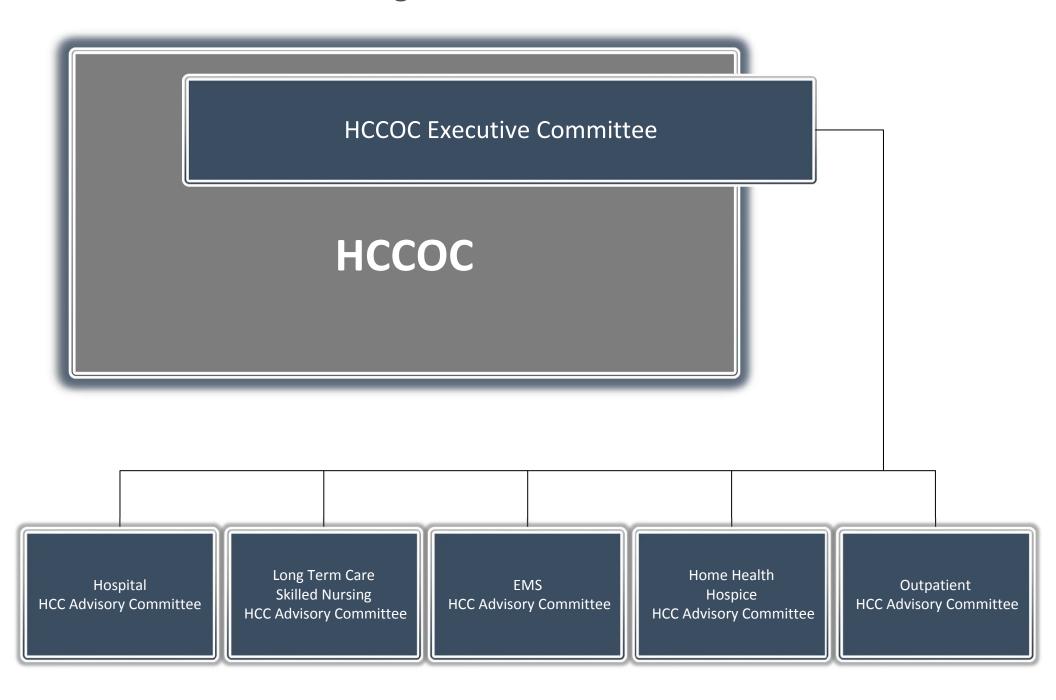

#### **Committees**

The committee structure shall be inclusive of the HCC Executive Committee, HCC Advisory Committees and the General Membership HCC Committee. Governance of the HCCOC shall be in accordance with the Bylaws.

#### 1. Executive Committee

The HCC executive committee shall consist of the HCC Core Membership and shall be responsible for conducting the business and operations of the HCCOC.

#### 2. Advisory Committees

Advisory committees shall advise the HCC Executive Committee on the performance measures and progress for their specific committee. There shall be established the following standing Advisory Committees of the HCCOC to focus on the goals, objectives and performance measures of the specific healthcare entities. The standing Advisory Committee members of which shall be appointed by the Chairperson include:

- a) Hospital HCC Advisory Committee
- b) Long Term Care/Skilled Nursing Facility Advisory Committee
- c) Home Health/Hospice HCC Advisory Committee
- d) Outpatient (Clinics, Dialysis, Surgical Centers, Urgent Care) HCC Advisory Committee
- e) Emergency Medical Services HCC Advisory Committee

## Health Care Coalition of Orange County (HCCOC) Organizational Chart