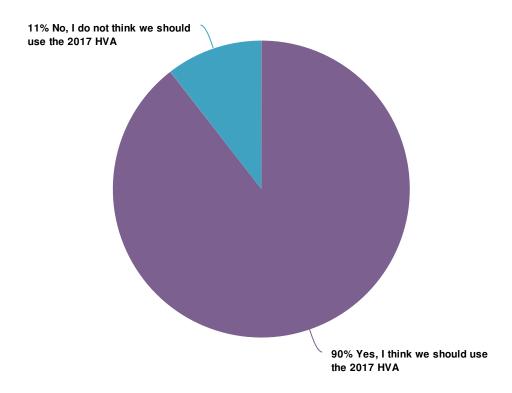

### Report for HVA Tool Vote

1. Do you want to use the January 2017 revised HVA tool that was discussed at OCMAD on December 13, 2018 and attached via email on January 4, 2019?

| Value                                         | Percent | Responses |
|-----------------------------------------------|---------|-----------|
| Yes, I think we should use the 2017 HVA       | 89.5%   | 17        |
| No, I do not think we should use the 2017 HVA | 10.5%   | 2         |

Totals: 19