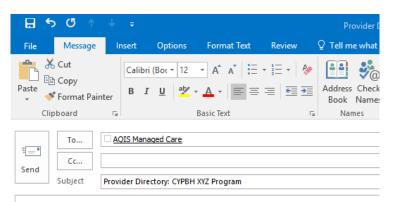

## Example #1 (CHANGES REQUESTED) In the SUBJECT LINE, write "Provider Directory" and Program Name

### \*If responding for multiple programs, please indicate "changes" or "no changes" for <u>each</u> program.

|                                                                                                             | ⊟ ୍ର ଓ ↑ ୬ ≑ Provid                                                                                                                                                                                                                                                                            |
|-------------------------------------------------------------------------------------------------------------|------------------------------------------------------------------------------------------------------------------------------------------------------------------------------------------------------------------------------------------------------------------------------------------------|
|                                                                                                             | File Message Insert Options Format Text Review Q Tell me w                                                                                                                                                                                                                                     |
| Example #2 (NO CHANGES)                                                                                     | Calibri (Bot + 11 + A* A* = + * * * * * * * * * * * * * * * * *                                                                                                                                                                                                                                |
| In the SUBJECT LINE, write "Provider Directory" and<br>Program Name                                         | Paste ✓ ✓ Format Painter B I U № ✓ I I I I I I I I I I I I I I I I I I I I I I I I I I I I I I I I I I I I I I I I I I I I I I I I I I I I I I I I I I I I I I I I I I I I I I I I I I I I I I I I I I I I I I I I I I I I I I I I I I I I I I I I I I I I I I I I I I I I I I I I I I I I I I |
| <u>Program</u><br>No changes                                                                                | To To   To AQIS Managed Care   Cc Cc                                                                                                                                                                                                                                                           |
| Providers<br>No changes                                                                                     | Subject Provider Directory: AOABH ABC Program                                                                                                                                                                                                                                                  |
| *If responding for multiple programs, please indicate<br>"changes" or "no changes" for <u>each</u> program. | Program<br>No changes<br>Providers<br>No changes                                                                                                                                                                                                                                               |
|                                                                                                             |                                                                                                                                                                                                                                                                                                |