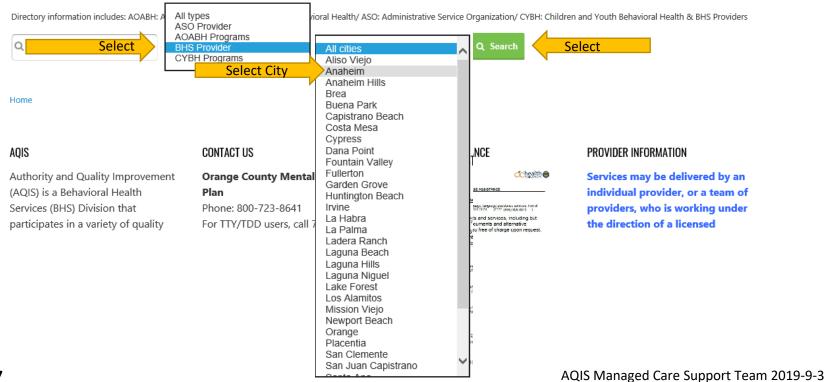

naged Care Support Team 2019-9-3

- 4. In addition to Program Information, State and Federal regulations require that the MHP verify the information for ALL providers that are licensed/licensed waivered/MD/RN/PsyD/PhD.
- 5. Verifying Provider Information. You can search providers by type. In the search feature, select "BHS Provider" from the drop-down menu and the City your program is located in (example: "Anaheim"). Select the green "Search button."

#### MEDI-CAL MENTAL HEALTH PLAN -PROVIDER DIRECTORY SEARCH

6. A list of all the BHS Providers in Anaheim will populate in alphabetical order (example below). You will need to ensure that all of your providers and their information is accurate and up-to-date. To see the provider information, select: "More Info" as shown below and verify the following for each provider in your program(s):