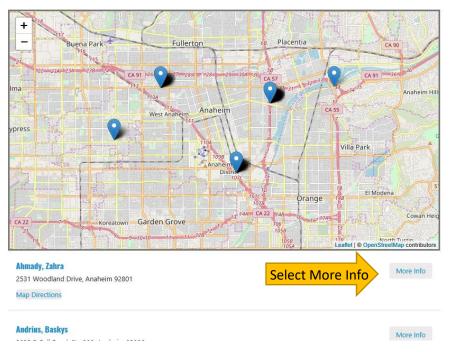

#### MEDI-CAL MENTAL HEALTH PLAN -PROVIDER DIRECTORY SEARCH

6. A list of all the BHS Providers in Anaheim will populate in alphabetical order (example below). You will need to ensure that all of your providers and their information is accurate and up-to-date. To see the provider information, select: "More Info" as shown below and verify the following for each provider in your program(s):

BHS Provider x

Anaheim x

Clear Al

- 1. Provider Name/Group Affiliation
- 2. Provider's Business Address
- 3. Telephone Number
- 4. Website/URL as appropriate
- 5. Program Specialty (in terms of training, experience & specialization, including board certification)
- 6. Populations Served (i.e. Perinatal, Children/Youth, Adults)
- 7. Linguistic Capabilities (Non-English Languages)
- 8. ADA Compliant (Provider's Office/facility has accommodations for people with physical disabilities)
- 9. Degree and License # (i.e. LMFT #12345)
- 10. If trained in Cultural Competency, indicate "Yes"
- 11. Accepts new beneficiaries: Yes or No
- 12. National Provider Identification(NPI) #