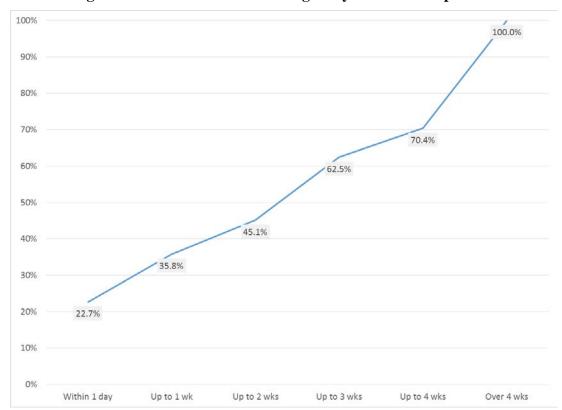

#### Time from Referral to Log Entry

Log date and time were available for 3069 surveys. Out of these 3069 referrals, 696, or 22.7%, were entered into the log on the same day or by the day after they were received. There were 909 referrals, or 29.6%, not entered until at least four weeks had passed.

Figure 2. Time from referral to log entry: Cumulative percent