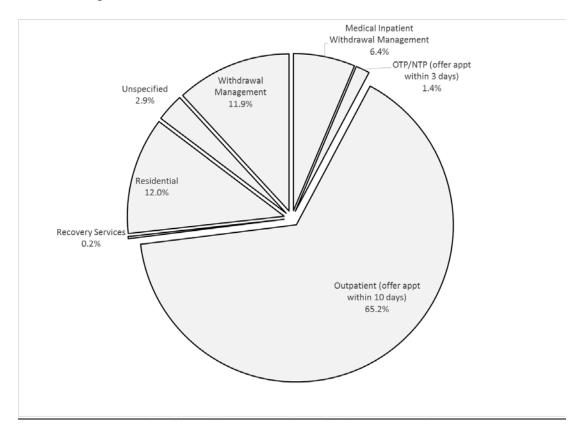

| 0.14 | 1.59 |

Appointments were accepted on or before the offered date 95.4% of the time.

## **Referral Sources**

Primary referral sources are shown below:

Figure 1. Referral sources (n = 392)



#### Time from Referral to Log Entry

Log date and time were available for 3069 surveys. Out of these 3069 referrals, 696, or 22.7%, were entered into the log on the same day or by the day after they were received. There were 909 referrals, or 29.6%, not entered until at least four weeks had passed.



Figure 2. Time from referral to log entry: Cumulative percent

#### Client Languages

The table below shows the language distribution of referred clients. Services were provided in English to over 99% of clients.

Table 2. Distribution of client and family language



## Services Requested



#### **Client Dispositions**



#### Programs reporting

Referrals were reported by 23 programs. The table below shows the programs reporting, and the number of log entries from each.

**Table 3. Referrals by program** 

| Program          | N    | Pct.   |
|------------------|------|--------|
| Aliso Viejo      | 120  | 3.8%   |
| Acadia           | 7    | 0.2%   |
| Anaheim          | 159  | 5.1%   |
| Gerry House      | 1    | 0.0%   |
| Hope House       | 323  | 10.3%  |
| KCS Full         | 19   | 0.6%   |
| KCS GG           | 3    | 0.1%   |
| KCS Irvine       | 2    | 0.1%   |
| PES              | 24   | 0.8%   |
| Phoenix OP       | 3    | 0.1%   |
| Phoenix Res      | 3    | 0.1%   |
| Roque Center WM  | 329  | 10.5%  |
| Santa Ana        | 523  | 16.6%  |
| Touchstones Resi | 2