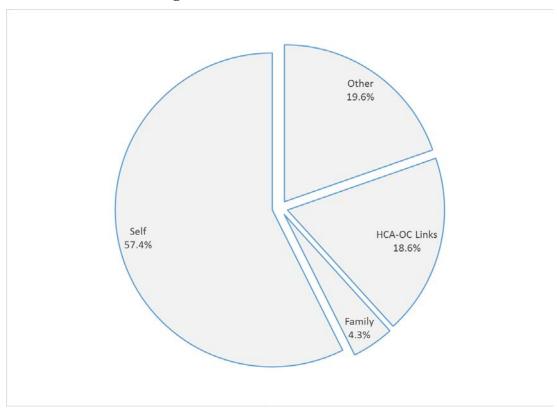

## **Referral Sources**

Primary referral sources are shown below:

Figure 1. Referral sources (n = 392)