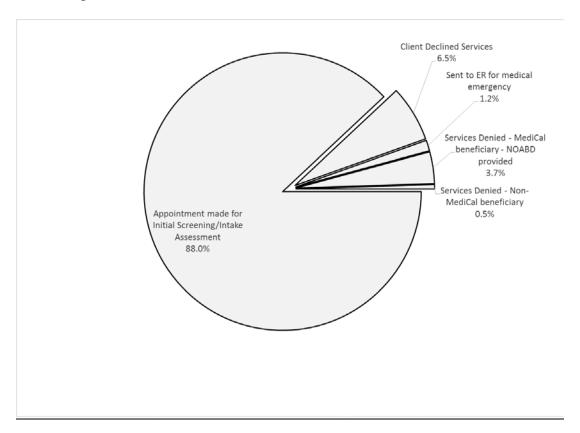

were accepted on or before the offered date 95.4% of the time.

## **Referral Sources**

Primary referral sources are shown below:

Figure 1. Referral sources (n = 392)



#### Time from Referral to Log Entry

Log date and time were available for 3069 surveys. Out of these 3069 referrals, 696, or 22.7%, were entered into the log on the same day or by the day after they were received. There were 909 referrals, or 29.6%, not entered until at least four weeks had passed.



Figure 2. Time from referral to log entry: Cumulative percent

#### Client Languages

The table below shows the language distribution of referred clients. Services were provided in English to over 99% of clients.

Table 2. Distribution of client and family language



## Services Requested



#### **Client Dispositions**



#### Programs reporting

Referrals were reported by 23 programs. The table below shows the programs reporting, and the number of log entries from each.

**Table 3. Referrals by program** 

| Program          | N    | Pct.   |
|------------------|------|--------|
| Aliso Viejo      | 120  | 3.8%   |
| Acadia           | 7    | 0.2%   |
| Anaheim          | 159  | 5.1%   |
| Gerry House      | 1    | 0.0%   |
| Hope House       | 323  | 10.3%  |
| KCS Full         | 19   | 0.6%   |
| KCS GG           | 3    | 0.1%   |
| KCS Irvine       | 2    | 0.1%   |
| PES              | 24   | 0.8%   |
| Phoenix OP       | 3    | 0.1%   |
| Phoenix Res      | 3    | 0.1%   |
| Roque Center WM  | 329  | 10.5%  |
| Santa Ana        | 523  | 16.6%  |
| Touchstones Resi | 2    | 0.1%   |
| Twin LA