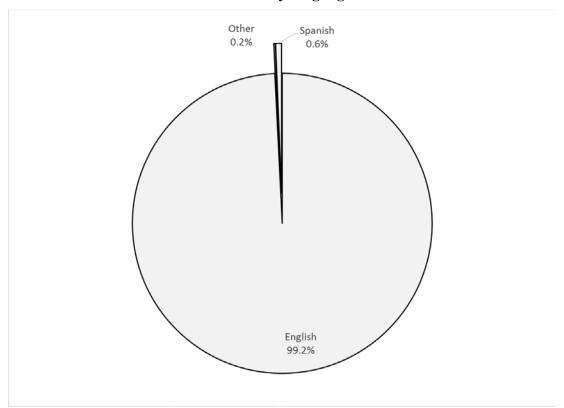

#### Client Languages

The table below shows the language distribution of referred clients. Services were provided in English to over 99% of clients.

Table 2. Distribution of client and family language