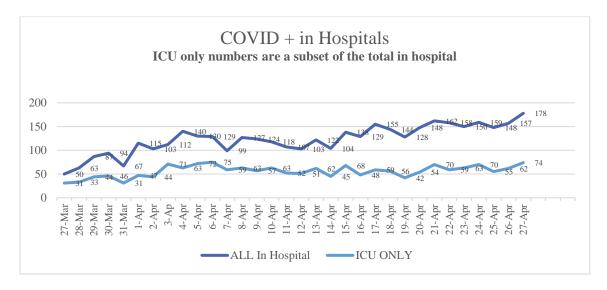

# Medical Health Operational Area Coordination (MHOAC) 4/27/20

| All Hospital Surge Plans Activated – Increased bed capacity 21% (+1,024 beds)  Total Capacity: 5,903 |                        |                          |                        |                                        |                                               |                                  |
|------------------------------------------------------------------------------------------------------|------------------------|--------------------------|------------------------|----------------------------------------|-----------------------------------------------|----------------------------------|
| Date                                                                                                 | Hospitals<br>Reporting | Occupancy % (5,903 beds) | COVID+<br>Hospitalized | COVID+ in ICU (subset of hospitalized) | Staffed/Available<br>Medical/Surgical<br>Beds | Staffed/Available<br>ICU<br>Beds |
| 4/1                                                                                                  | 23                     | 54%                      | 115                    | 47                                     | 345                                           | 79                               |
| 4/2                                                                                                  | 21                     | 52%                      | 103                    | 44                                     | 333                                           | 83                               |
| 4/3                                                                                                  | 21                     | 51%                      | 144                    | 71                                     | 269                                           | 86                               |
| 4/4                                                                                                  | 24                     | 41%                      | 140                    | 63                                     | 453                                           | 88                               |
| 4/5                                                                                                  | 23                     | 47%                      | 130                    | 72                                     | 267                                           | 54                               |
| 4/6                                                                                                  | 24                     | 51%                      | 129                    | 75                                     | 423                                           | 78                               |
| 4/7                                                                                                  | 20                     | 52%                      | 99                     | 59                                     | 211                                           | 64                               |
| 4/8                                                                                                  | 24                     | 52%                      | 127                    | 63                                     | 256                                           | 68                               |
| 4/9                                                                                                  | 23                     | 50%                      | 124                    | 57                                     | 299                                           | 89                               |
| 4/10                                                                                                 | 23                     | 52%                      | 118                    | 63                                     | 264                                           | 88                               |
| 4/11                                                                                                 | 23                     | 48%                      | 107                    | 52                                     | 352                                           | 62                               |
| 4/12                                                                                                 | 21                     | 46%                      | 103                    | 51                                     | 217                                           | 66                               |
| 4/13                                                                                                 | 23                     | 49%                      | 122                    | 62                                     | 204                                           | 81                               |
| 4/14                                                                                                 | 23                     | 50%                      | 104                    | 45                                     | 216                                           | 77                               |
| 4/15                                                                                                 | 22                     | 52%                      | 138                    | 68                                     | 294                                           | 59                               |
| 4/16                                                                                                 | 23                     | 53%                      | 129                    | 48                                     | 251                                           | 70                               |
| 4/17                                                                                                 | 24                     | 55%                      | 155                    | 59                                     | 272                                           | 113                              |
| 4/18                                                                                                 | 23                     | 54%                      | 144                    | 56                                     | 247                                           | 96                               |
| 4/19                                                                                                 | 22                     | 52%                      | 128                    | 42                                     | 126                                           | 79                               |
| 4/20                                                                                                 | 24                     | 51%                      | 148                    | 54                                     | 290                                           | 83                               |
| 4/21                                                                                                 | 25                     | 53%                      | 162                    | 70                                     | 234                                           | 70                               |
| 4/22                                                                                                 | 24                     | 54%                      | 158                    | 59                                     | 279                                           | 88                               |
| 4/23                                                                                                 | 23                     | 53%                      | 150                    | 63                                     | 263                                           | 225                              |
| 4/24                                                                                                 | 24                     | 56%                      | 159                    | 70                                     | 273                                           | 91                               |
| 4/25                                                                                                 | 22                     | 55%                      | 148                    | 55                                     | 261                                           | 66                               |
| 4/26                                                                                                 | 22                     | 55%                      | 157                    | 62                                     | 297                                           | 60                               |
| 4/27                                                                                                 | 23                     | 55%                      | 178                    | 74                                     | 194                                           | 62                               |

These numbers fluctuate hourly due to changes in patient conditions. Data is gathered daily at one point in time