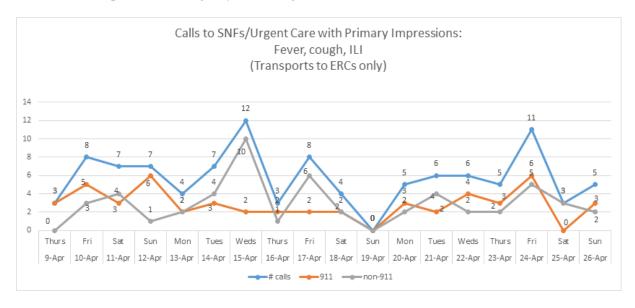

## SKILLED NURSING/ASSISTED LIVING/RESIDENTIAL CARE FACILITY STATUS

• Graph below illustrating EMS Calls to SNFs/Urgent Care with Primary Impressions of Fever, Cough, Influenza-Like Illness that were transported to Emergency Receiving Centers.