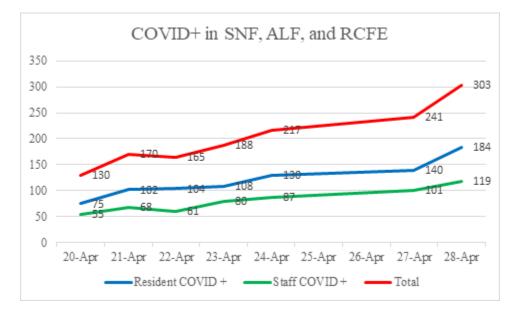

- Our goal is to support these facilities w/ resources (staff & PPE) to maintain operations
  - o HCA has established multiple nursing/staff registries that SNFs can directly coordinate with
  - o OCEMS has established standby EMTs to support SNFs during an immediate staffing crisis
  - Should a facility evacuation become necessary, local ambulance strike teams will be mobilized to facilitate transports to SNF sister facilities, other SNFs, Fairview & only if emergency to local emergency departments (& OCEMS will coordinate broad distribution, rather than all go to nearest ED).
- PH mobile teams have been activated to assist SNFs w/ specimen collection & testing
- An aggregate of the resident & staff COVID-19 positive cases live/working in Skilled Nursing Facilities (SNFs), Assisted Living (ALFs) and Residential Care for Elderly (RCFs) will be shared M-F as noted in table below.

- The definition of an "Outbreak" is two (2) or more confirmed cases of COVID-19 in facility residents occurring within 14 days.
- Currently, there are 7 facilities that meet this definition: Acacia Villa, Anaheim Healthcare Center, Alamitos West Health & Rehabilitation, Huntington Valley Healthcare Center, Kamstra Care Home, Sea Cliff Healthcare Center, and Orange Healthcare and Wellness.