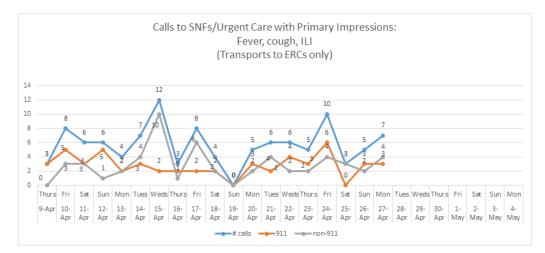

### SKILLED NURSING/ASSISTED LIVING/RESIDENTIAL CARE FACILITY STATUS

• Graph below illustrating EMS Calls to SNFs/Urgent Care with Primary Impressions of Fever, Cough, Influenza-Like Illness that were transported to Emergency Receiving Centers.