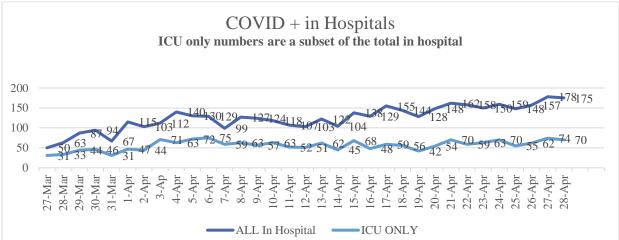

|      | All Hospital Surge Plans Activated – Increased bed capacity 21% (+1,024 beds)<br>Total Capacity: 5,903 |              |              |               |                   |                   |
|------|--------------------------------------------------------------------------------------------------------|--------------|--------------|---------------|-------------------|-------------------|
|      |                                                                                                        |              |              | COVID+ in     | Staffed/Available | Staffed/Available |
| Date | Hospitals                                                                                              | Occupancy %  | COVID+       | ICU           | Medical/Surgical  | ICU               |
| Date | Reporting                                                                                              | (5,903 beds) | Hospitalized | (subset of    | Beds              | Beds              |
|      |                                                                                                        |              |              | hospitalized) |                   |                   |
| 4/1  | 23                                                                                                     | 54%          | 115          | 47            | 345               | 79                |
| 4/2  | 21                                                                                                     | 52%          | 103          | 44            | 333               | 83                |
| 4/3  | 21                                                                                                     | 51%          | 144          | 71            | 269               | 86                |
| 4/4  | 24                                                                                                     | 41%          | 140          | 63            | 453               | 88                |
| 4/5  | 23                                                                                                     | 47%          | 130          | 72            | 267               | 54                |
| 4/6  | 24                                                                                                     | 51%          | 129          | 75            | 423               | 78                |
| 4/7  | 20                                                                                                     | 52%          | 99           | 59            | 211               | 64                |
| 4/8  | 24                                                                                                     | 52%          | 127          | 63            | 256               | 68                |
| 4/9  | 23                                                                                                     | 50%          | 124          | 57            | 299               | 89                |
| 4/10 | 23                                                                                                     | 52%          | 118          | 63            | 264               | 88                |
| 4/11 | 23                                                                                                     | 48%          | 107          | 52            | 352               | 62                |
| 4/12 | 21                                                                                                     | 46%          | 103          | 51            | 217               | 66                |
| 4/13 | 23                                                                                                     | 49%          | 122          | 62            | 204               | 81                |
| 4/14 | 23                                                                                                     | 50%          | 104          | 45            | 216               | 77                |
| 4/15 | 22                                                                                                     | 52%          | 138          | 68            | 294               | 59                |
| 4/16 | 23                                                                                                     | 53%          | 129          | 48            | 251               | 70                |
| 4/17 | 24                                                                                                     | 55%          | 155          | 59            | 272               | 113               |
| 4/18 | 23                                                                                                     | 54%          | 144          | 56            | 247               | 96                |
| 4/19 | 22                                                                                                     | 52%          | 128          | 42            | 126               | 79                |
| 4/20 | 24                                                                                                     | 51%          | 148          | 54            | 290               | 83                |
| 4/21 | 25                                                                                                     | 53%          | 162          | 70            | 234               | 70                |
| 4/22 | 24                                                                                                     | 54%          | 158          | 59            | 279               | 88                |
| 4/23 | 23                                                                                                     | 53%          | 150          | 63            | 263               | 225               |
| 4/24 | 24                                                                                                     | 56%          | 159          | 70            | 273               | 91                |
| 4/25 | 22                                                                                                     | 55%          | 148          | 55            | 261               | 66                |
| 4/26 | 22                                                                                                     | 55%          | 157          | 62            | 297               | 60                |
| 4/27 | 23                                                                                                     | 55%          | 178          | 74            | 194               | 62                |
| 4/28 | 22                                                                                                     | 56%          | 175          | 70            | 213               | 73                |
| 4/29 |                                                                                                        |              |              |               |                   |                   |
| 4/30 |                                                                                                        |              |              |               |                   |                   |

These numbers fluctuate hourly due to changes in patient conditions. Data is gathered daily at one point in time