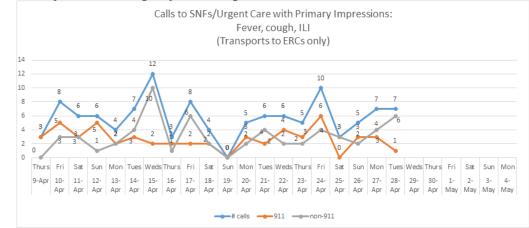

#### SKILLED NURSING/ASSISTED LIVING/RESIDENTIAL CARE FACILITY STATUS

• Graph below illustrating EMS Calls to SNFs/Urgent Care with Primary Impressions of Fever, Cough, Influenza-Like Illness that were transported to Emergency Receiving Centers.