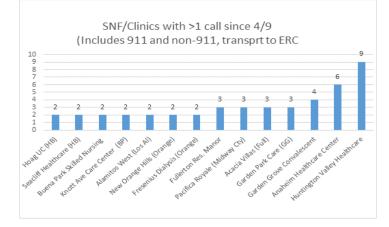

• Graph below illustrating SNF/Clinics with >1 transport to Emergency Department since 4/9/20