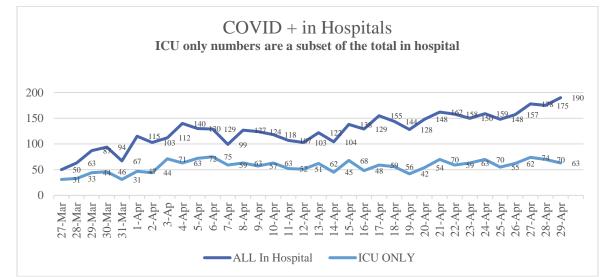

#### Medical Health Operational Area Coordination (MHOAC) 4/29/20

| All Hospital Surge Plans Activated – Increased bed capacity 21% (+1,024 beds)<br>Total Capacity: 5,903 |           |              |              |               |                   |                   |
|--------------------------------------------------------------------------------------------------------|-----------|--------------|--------------|---------------|-------------------|-------------------|
|                                                                                                        |           |              | 100000000    | COVID+ in     | Staffed/Available | Staffed/Available |
| D                                                                                                      | Hospitals | Occupancy %  | COVID+       | ICU           | Medical/Surgical  | ICU               |
| Date                                                                                                   | Reporting | (5,903 beds) | Hospitalized | (subset of    | Beds              | Beds              |
|                                                                                                        | 1 0       |              | 1            | hospitalized) |                   |                   |
| 4/1                                                                                                    | 23        | 54%          | 115          | 47            | 345               | 79                |
| 4/2                                                                                                    | 21        | 52%          | 103          | 44            | 333               | 83                |
| 4/3                                                                                                    | 21        | 51%          | 144          | 71            | 269               | 86                |
| 4/4                                                                                                    | 24        | 41%          | 140          | 63            | 453               | 88                |
| 4/5                                                                                                    | 23        | 47%          | 130          | 72            | 267               | 54                |
| 4/6                                                                                                    | 24        | 51%          | 129          | 75            | 423               | 78                |
| 4/7                                                                                                    | 20        | 52%          | 99           | 59            | 211               | 64                |
| 4/8                                                                                                    | 24        | 52%          | 127          | 63            | 256               | 68                |
| 4/9                                                                                                    | 23        | 50%          | 124          | 57            | 299               | 89                |
| 4/10                                                                                                   | 23        | 52%          | 118          | 63            | 264               | 88                |
| 4/11                                                                                                   | 23        | 48%          | 107          | 52            | 352               | 62                |
| 4/12                                                                                                   | 21        | 46%          | 103          | 51            | 217               | 66                |
| 4/13                                                                                                   | 23        | 49%          | 122          | 62            | 204               | 81                |
| 4/14                                                                                                   | 23        | 50%          | 104          | 45            | 216               | 77                |
| 4/15                                                                                                   | 22        | 52%          | 138          | 68            | 294               | 59                |
| 4/16                                                                                                   | 23        | 53%          | 129          | 48            | 251               | 70                |
| 4/17                                                                                                   | 24        | 55%          | 155          | 59            | 272               | 113               |
| 4/18                                                                                                   | 23        | 54%          | 144          | 56            | 247               | 96                |
| 4/19                                                                                                   | 22        | 52%          | 128          | 42            | 126               | 79                |
| 4/20                                                                                                   | 24        | 51%          | 148          | 54            | 290               | 83                |
| 4/21                                                                                                   | 25        | 53%          | 162          | 70            | 234               | 70                |
| 4/22                                                                                                   | 24        | 54%          | 158          | 59            | 279               | 88                |
| 4/23                                                                                                   | 23        | 53%          | 150          | 63            | 263               | 225               |
| 4/24                                                                                                   | 24        | 56%          | 159          | 70            | 273               | 91                |
| 4/25                                                                                                   | 22        | 55%          | 148          | 55            | 261               | 66                |
| 4/26                                                                                                   | 22        | 55%          | 157          | 62            | 297               | 60                |
| 4/27                                                                                                   | 23        | 55%          | 178          | 74            | 194               | 62                |
| 4/28                                                                                                   | 22        | 56%          | 175          | 70            | 213               | 73                |
| 4/29                                                                                                   | 24        | 58%          | 190          | 63            | 295               | 75                |
| 4/30                                                                                                   |           |              |              |               |                   |                   |

These numbers fluctuate hourly due to changes in patient conditions. Data is gathered daily at one point in time