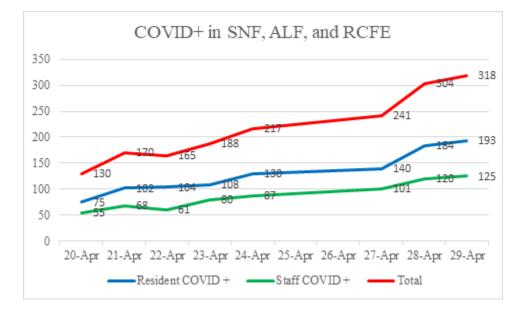

#### Medical Health Operational Area Coordination (MHOAC) 4/29/20

- Our goal is to support these facilities w/ resources (staff & PPE) to maintain operations
  - o HCA has established multiple nursing/staff registries that SNFs can directly coordinate with
  - o OCEMS has established standby EMTs to support SNFs during an immediate staffing crisis
  - Should a facility evacuation become necessary, local ambulance strike teams will be mobilized to facilitate transports to SNF sister facilities, other SNFs, Fairview & only if emergency to local emergency departments (& OCEMS will coordinate broad distribution, rather than all go to nearest ED).
- PH mobile teams have been activated to assist SNFs w/ specimen collection & testing
- An aggregate of the resident & staff COVID-19 positive cases live/working in Skilled Nursing Facilities (SNFs), Assisted Living (ALFs) and Residential Care for Elderly (RCFs) will be shared M-F as noted in table below.

- An "Outbreak" is two (2) or more confirmed cases of COVID-19 in facility residents occurring within 14 days.
- Currently, there are 7 facilities that meet this definition: Acacia Villa, Anaheim Healthcare Center, Alamitos West Health & Rehabilitation, Huntington Valley Healthcare Center, Kamstra Care Home, Sea Cliff Healthcare Center, and Orange Healthcare and Wellness.