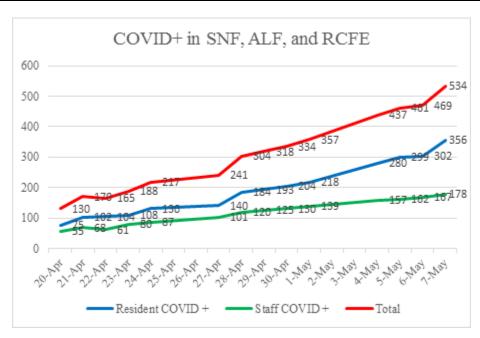

# Skilled Nursing, Assisted Living & Residential Care Summary CDPH\* & OC PH Reports

Licensed Beds: 7,786

| Date | Census*       | S* Occupancy<br>Rate | Vacant Beds* | COVID+ Residents<br>Cumulative |               |       | COVID+ Staff<br>Cumulative |               | Facility |        |
|------|---------------|----------------------|--------------|--------------------------------|---------------|-------|----------------------------|---------------|----------|--------|
| 2400 |               |                      | Rate         | Rate                           | v ucum Bous   | Total | Deaths                     |               | Total    | Deaths |
| 4/28 | 6,244         | 80%                  | 1,676        | 193                            | 10            |       | 125                        | 1             | 7        |        |
| 4/29 | 6,116         | 79%                  | 1,437        | 204                            | 11            |       | 130                        | 1             | 9        |        |
| 4/30 | 5,728         | 73%                  | 1,565        | 218                            | 15            |       | 139                        | 1             | 9        |        |
| 5/1  | Not available | Not available        | 1,389        | 244                            | 17            |       | 145                        | 1             | 11       |        |
| 5/2  | 6,594         | 85%                  | 1,606        | Not available                  | Not available |       | Not available              | Not available | 12       |        |
| 5/3  | 6,199         | 79%                  | 1,505        | Not available                  | Not available |       | Not available              | Not available | 12       |        |
| 5/4  | 5,787         | 74%                  | 1,394        | 280                            | 18            |       | 157                        | 1             | 13       |        |
| 5/5  | 5,439         | 70%                  | 1,350        | 299                            | 18            |       | 162                        | 1             | 13       |        |
| 5/6  | 5,407         | 69%                  | 1,374        | 302                            | 20            |       | 167                        | 1             | 13       |        |
| 5/7  | 5,619         | 72%                  | 1,403        | 351                            | 22            |       | 177                        | 1             | 15       |        |