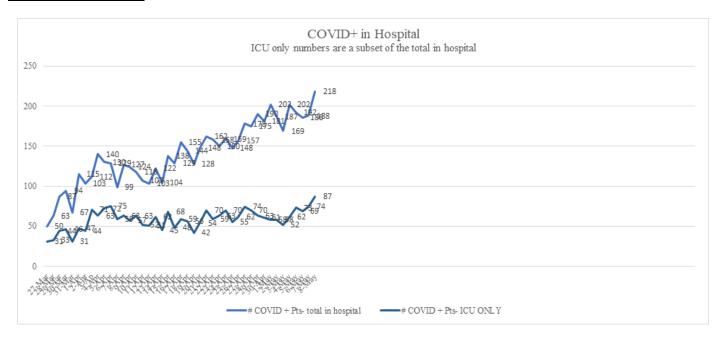

## **HOSPITAL STATUS**

|      | All Hospital Surge Plans Activated – Increased Bed Capacity 21% (+1,024 beds) |                          |                                               |                                  |                         |                |  |
|------|-------------------------------------------------------------------------------|--------------------------|-----------------------------------------------|----------------------------------|-------------------------|----------------|--|
|      | Total Capacity: 5,903                                                         |                          |                                               |                                  |                         |                |  |
| Date | Hospitals<br>Reporting                                                        | Occupancy % (5,903 beds) | Staffed/Available<br>Medical/Surgical<br>Beds | Staffed/Available<br>ICU<br>Beds | COVID +<br>Hospitalized | COVID +<br>ICU |  |
|      | LOCAL Dataset                                                                 |                          |                                               |                                  |                         |                |  |
| 4/27 | 23                                                                            | 55%                      | 194                                           | 62                               | 178                     | 74             |  |
| 4/28 | 22                                                                            | 56%                      | 213                                           | 73                               | 175                     | 70             |  |
| 4/29 | 24                                                                            | 58%                      | 295                                           | 75                               | 190                     | 63             |  |
| 4/30 | 23                                                                            | 57%                      | 292                                           | 93                               | 181                     | 61             |  |
| 5/1  | 25                                                                            | 58%                      | 224                                           | 93                               | 202                     | 58             |  |
| 5/2  | 24                                                                            | 58%                      | 239                                           | 78                               | 187                     | 58             |  |
| 5/3  | 22                                                                            | 58%                      | 339                                           | 52                               | 169                     | 52             |  |
| 5/4  | 24                                                                            | 58%                      | 206                                           | 68                               | 202                     | 62             |  |
| 5/5  | 23                                                                            | 58%                      | 207                                           | 65                               | 192                     | 73             |  |
| 5/6  | 24                                                                            | 58%                      | 264                                           | 86                               | 186                     | 69             |  |
| 5/7  | 22                                                                            | 60%                      | 262                                           | 57                               | 188                     | 74             |  |
| 5/8  | 24                                                                            | 59%                      | 172                                           | 55                               | 218                     | 87             |  |