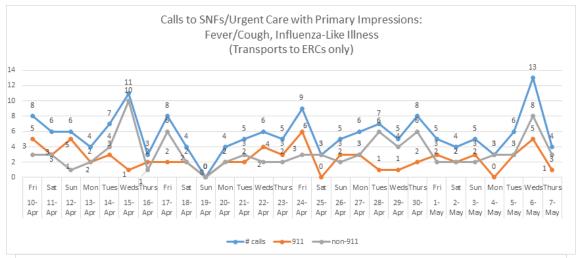

University & Medicine https://coronavirus.jhu.edu/map.html

Cases / Deaths

Worldwide: 3,871,718 / 270,279 Nationwide: 1,256,972 / 75,670 California: 62,360 / 2,546

#### **PUBLIC HEALTH (as of 5/08/20 1130)**

| Orange County COVID-19   |        |
|--------------------------|--------|
| Cases                    | 3,240  |
| Deaths                   | 71     |
| Tests Reported Today     | 812    |
| Cumulative Tests to Date | 46,372 |

#### SKILLED NURSING/ASSISTED LIVING/RESIDENTIAL CARE FACILITY STATUS

• On 5/2/20 White House announced that FEMA will coordinate 2 shipments totaling 14-day supply of PPE to more than 15k nursing homes in the US. 73 OC facilities have been identified to receive the first 7-day supply starting first week of May & and additional 7-day supply in early June.





Online at: http://www.healthdisasteroc.org/ems/archive 5/8/20

# Skilled Nursing, Assisted Living & Residential Care Summary CDPH\* & OC PH Reports

Licensed Beds: 7,786

| Date | Census*       | S* Occupancy<br>Rate | Vacant Beds* | COVID+ Residents<br>Cumulative |               |       | COVID+ Staff<br>Cumulative |               | Facility |        |
|------|---------------|----------------------|--------------|--------------------------------|---------------|-------|----------------------------|---------------|----------|--------|
| 2400 |               |                      | Rate         | Rate                           | v ucum Bous   | Total | Deaths                     |               | Total    | Deaths |
| 4/28 | 6,244         | 80%                  | 1,676        | 193