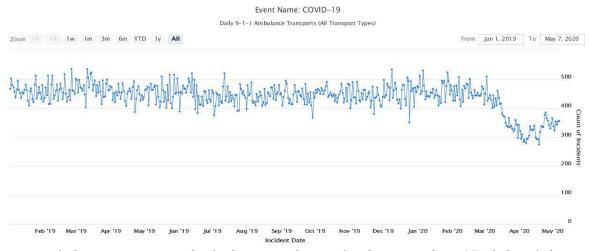

#### EMERGENCY MEDICAL SERVICES STATUS (full reports on EMS Website-Notifications Archive)

• 9-1-1 ambulance transport volume remains 25-30% below normal. Below is an illustration of the transports since 1/1/19.

Non-emergency ambulance transports are beginning to trend upward and are now about 45% below their normal average.

• Ambulance Patient Offload Time (APOT) is defined as the time the ambulance arrives at the receiving destination (wheels stop) to the time that the ambulance crew physically transfers the patient to the ED gurney. Last 24 hours: Current Average APOT is 11m09s / Current 90th Percentile APOT is 21m32s.