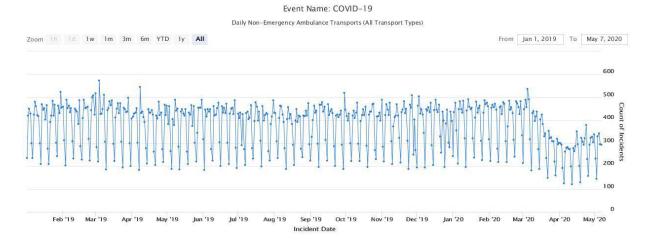

#### EMERGENCY MEDICAL SERVICES STATUS (full reports on EMS Website-Notifications Archive)

• 9-1-1 ambulance transport volume remains 25-30% below normal. Below is an illustration of the transports since 1/1/19.