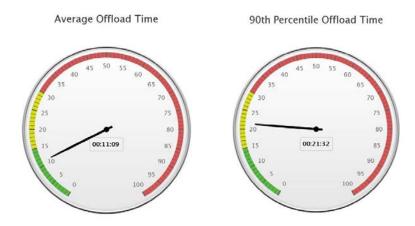

Non-emergency ambulance transports are beginning to trend upward and are now about 45% below their normal average.

• Ambulance Patient Offload Time (APOT) is defined as the time the ambulance arrives at the receiving destination (wheels stop) to the time that the ambulance crew physically transfers the patient to the ED gurney. Last 24 hours: Current Average APOT is 11m09s / Current 90th Percentile APOT is 21m32s.