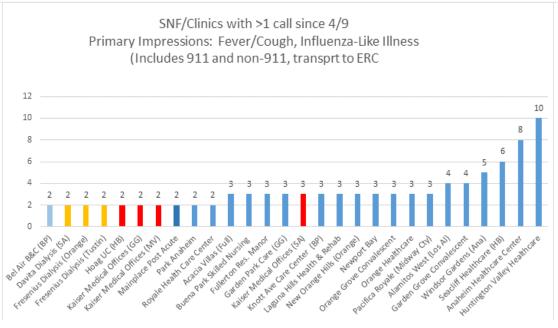

iversity & Medicine https://coronavirus.jhu.edu/map.html

Cases / Deaths

Worldwide: 3,871,718 / 270,279 Nationwide: 1,256,972 / 75,670 California: 62,360 / 2,546

#### **PUBLIC HEALTH (as of 5/08/20 1130)**

| Orange County COVID-19   |        |
|--------------------------|--------|
| Cases                    | 3,240  |
| Deaths                   | 71     |
| Tests Reported Today     | 812    |
| Cumulative Tests to Date | 46,372 |

#### SKILLED NURSING/ASSISTED LIVING/RESIDENTIAL CARE FACILITY STATUS

• On 5/2/20 White House announced that FEMA will coordinate 2 shipments totaling 14-day supply of PPE to more than 15k nursing homes in the US. 73 OC facilities have been identified to receive the first 7-day supply starting first week of May & and additional 7-day supply in early June.





Online at: http://www.healthdisasteroc.org/ems/archive 5/8/20

# Skilled Nursing, Assisted Living & Residential Care Summary CDPH\* & OC PH Reports

Licensed Beds: 7,786

| Date | Census*       | S* Occupancy<br>Rate | Vacant Beds* | COVID+ Residents<br>Cumulative |               |       | COVID+ Staff<br>Cumulative |               | Facility |        |
|------|---------------|----------------------|--------------|--------------------------------|---------------|-------|----------------------------|---------------|----------|--------|
| 2400 |               |                      | Rate         | Rate                           | v ucum Bous   | Total | Deaths                     |               | Total    | Deaths |
| 4/28 | 6,244         | 80%                  | 1,676        | 193