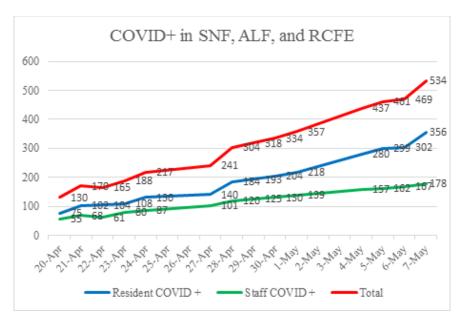

#### SKILLED NURSING/ASSISTED LIVING/RESIDENTIAL CARE FACILITY STATUS

Online at: http://www.healthdisasteroc.org/ems/archive 5/11/20

#### Skilled Nursing, Assisted Living & Residential Care Summary

### CDPH\* & OC PH Reports

Licensed Beds: 7,786

| Date | Census*       | occupancy Occupancy |       |               | COVID+ Residents<br>Cumulative |       | COVID+ Staff<br>Cumulative |               | Facility  |
|------|---------------|---------------------|-------|---------------|--------------------------------|-------|----------------------------|---------------|-----------|
|      | C C           | Rate                |       |               | Deaths                         | Total |                            | Deaths        | Outbreaks |
| 4/28 | 6,244         | 80%                 | 1,676 | 193           | 10                             |       | 125                        | 1             | 7         |
| 4/29 | 6,116         | 79%                 | 1,437 | 204           | 11                             |       | 130                        | 1             | 9         |
| 4/30 | 5,728         | 73%                 | 1,565 | 218           | 15                             |       | 139                        | 1             | 9         |
| 5/1  | Not available | Not available       | 1,389 | 244           | 17                             |       | 145                        | 1             | 11        |
| 5/2  | 6,594         | 85%                 | 1,606 | Not available | Not available                  |       | Not available              | Not available | 12        |
| 5/3  | 6,199         | 79%                 | 1,505 | Not available | Not available                  |       | Not available              | Not available | 12        |
| 5/4  | 5,787         | 74%                 | 1,394 | 280           | 18                             |       | 157                        | 1             | 13        |
| 5/5  | 5,439         | 70%                 | 1,350 | 299           | 18                             |       | 162                        | 1             | 13        |
| 5/6  | 5,407         | 69%                 | 1,374 | 302           | 20                             |       | 167                        | 1             | 13        |
| 5/7  | 5,619         | 72%                 | 1,403 | 351           | 22                             |       | 177                        | 1             | 15        |
| 5/8  | 5,429         | 70%                 | 1,347 | 373           | 23                             |       | 192                        | 1             | 16        |
| 5/9  | 5,256         | 68%                 | 1,351 | Not available | Not available                  |       | Not available              | Not available | 16        |
| 5/10 | 5,286         | 68%                 | 1,385 | Not available | Not available                  |       | Not available              | Not available | 16        |
| 5/11 |               |                     |       |               |                                |       |                            |               |           |
| 5/12 |               |                     |       |               |                                |       |                            |               |           |
| 5/13 |               |                     |       |               |                                |       |                            |               |           |
| 5/14 |               |                     |       |               |                                |       |                            |               |           |
| 5/15 |               |                     |       |               |                                |       |                            |               |           |