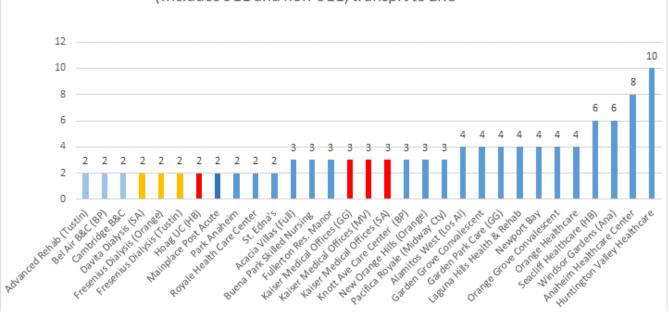

#### SKILLED NURSING/ASSISTED LIVING/RESIDENTIAL CARE FACILITY STATUS

Online at: http://www.healthdisasteroc.org/ems/archive 5/11/20

#### Skilled Nursing, Assisted Living & Residential Care Summary

### CDPH\* & OC PH Reports

Licensed Beds: 7,786

| Date | Census*       | occupancy Occupancy |       |               | COVID+ Residents<br>Cumulative |       | COVID+ Staff<br>Cumulative |               | Facility  |
|------|---------------|---------------------|-------|---------------|--------------------------------|-------|----------------------------|---------------|-----------|
|      | C C           | Rate                |       |               | Deaths                         | Total |                            | Deaths        | Outbreaks |
| 4/28 | 6,244         | 80%                 | 1,676 | 193           | 10                             |       | 125                        | 1             | 7         |
| 4/29 | 6,116         | 79%                 | 1,437 | 204           | 11                             |       | 130                        | 1             | 9         |
| 4/30 | 5,728         | 73%                 | 1,565 | 218           | 15                             |       | 139                        | 1             | 9         |
| 5/1  | Not available | Not available       | 1,389 | 244           | 17                             |       | 145                        | 1             | 11        |
| 5/2  | 6,594         | 85%                 | 1,606 | Not available | Not available                  |       | Not available              | Not available | 12        |
| 5/3  | 6,199         | 79%                 | 1,505 | Not available | Not available                  |       | Not available              | Not available | 12        |
| 5/4  | 5,787         | 74%                 | 1,394 | 280           | 18                             |       | 157                        | 1             | 13        |
| 5/5  | 5,439         | 70%                 | 1,350 | 299           | 18                             |       | 162                        | 1             | 13        |
| 5/6  | 5,407         | 69%                 | 1,374 | 302           | 20                             |       | 167                        | 1             | 13        |
| 5/7  | 5,619         | 72%                 | 1,403 | 351           | 22                             |       | 177                        | 1             | 15        |
| 5/8  | 5,429         | 70%                 | 1,347 | 373           | 23                             |       | 192                        | 1             | 16        |
| 5/9  | 5,256         | 68%                 | 1,351 | Not available | Not available                  |       | Not available              | Not available | 16        |
| 5/10 | 5,286         | 68%                 | 1,385 | Not available | Not available                  |       | Not available              | Not available | 16        |
| 5/11 |               |                     |       |               |                                |       |                            |               |           |
| 5/12 |               |                     |       |               |                                |       |                            |               |           |
| 5/13 |               |                     |       |               |                                |       |                            |               |           |
| 5/14 |               |                     |       |               |                                |       |                            |               |           |
| 5/15 |               |                     |       |               |                                |       |                            |               |           |