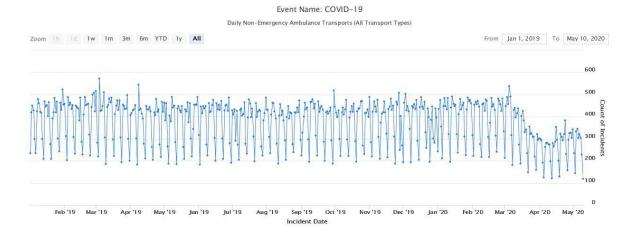

#### EMERGENCY MEDICAL SERVICES STATUS (full reports on EMS Website-Notifications Archive)

• 9-1-1 ambulance transport volume remains 25-30% below normal. Below is an illustration of the transports since 1/1/19.