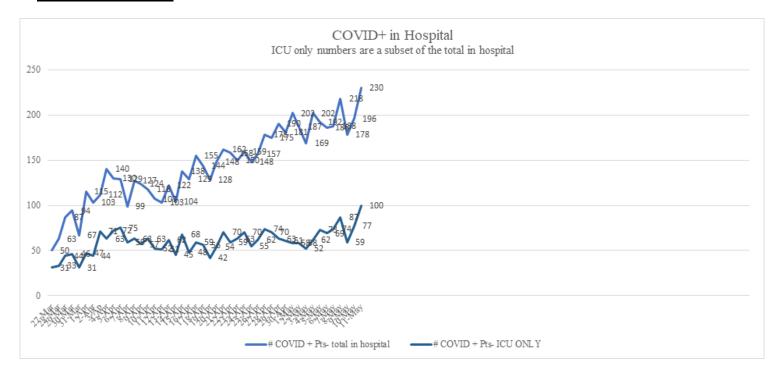

### **HOSPITAL STATUS**

|      | All Hospital Surge Plans Activated – Increased Bed Capacity 21% (+1,024 beds) |                          |                                               |                                  |                         |                |  |
|------|-------------------------------------------------------------------------------|--------------------------|-----------------------------------------------|----------------------------------|-------------------------|----------------|--|
|      |                                                                               |                          | Total Capacit                                 | y: 5,903                         | •                       |                |  |
| Date | Hospitals<br>Reporting                                                        | Occupancy % (5,903 beds) | Staffed/Available<br>Medical/Surgical<br>Beds | Staffed/Available<br>ICU<br>Beds | COVID +<br>Hospitalized | COVID +<br>ICU |  |
|      |                                                                               |                          | LOCAL Data                                    | set                              |                         |                |  |
| 4/27 | 23                                                                            | 55%                      | 194                                           | 62                               | 178                     | 74             |  |
| 4/28 | 22                                                                            | 56%                      | 213                                           | 73                               | 175                     | 70             |  |
| 4/29 | 24                                                                            | 58%                      | 295                                           | 75                               | 190                     | 63             |  |
| 4/30 | 23                                                                            | 57%                      | 292                                           | 93                               | 181                     | 61             |  |
| 5/1  | 25                                                                            | 58%                      | 224                                           | 93                               | 202                     | 58             |  |
| 5/2  | 24                                                                            | 58%                      | 239                                           | 78                               | 187                     | 58             |  |
| 5/3  | 22                                                                            | 58%                      | 339                                           | 52                               | 169                     | 52             |  |
| 5/4  | 24                                                                            | 58%                      | 206                                           | 68                               | 202                     | 62             |  |
| 5/5  | 23                                                                            | 58%                      | 207                                           | 65                               | 192                     | 73             |  |
| 5/6  | 24                                                                            | 58%                      | 264                                           | 86                               | 186                     | 69             |  |
| 5/7  | 22                                                                            | 60%                      | 262                                           | 57                               | 188                     | 74             |  |
| 5/8  | 24                                                                            | 59%                      | 172                                           | 55                               | 218                     | 87             |  |
| 5/9  | 22                                                                            | 59%                      | 176                                           | 58                               | 178                     | 64             |  |
| 5/10 | 23                                                                            | 58%                      | 118                                           | 44                               | 196                     | 67             |  |
| 5/11 | 25                                                                            | 59%                      | 337                                           | 60                               | 230                     | 100            |  |
| 5/12 |                                                                               |                          |                                               |                                  |                         |                |  |
| 5/13 |                                                                               |                          |                                               |                                  |                         |                |  |
| 5/14 |                                                                               |                          |                                               |                                  |                         |                |  |
| 5/15 |                                                                               |                          |                                               |                                  |                         |                |  |