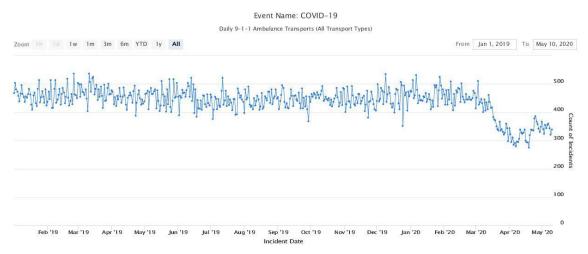

#### EMERGENCY MEDICAL SERVICES STATUS (full reports on EMS Website-Notifications Archive)

• 9-1-1 ambulance transport volume remains 25-30% below normal. Below is an illustration of the transports since 1/1/19.

Non-emergency ambulance transports are beginning to trend upward and are now about 45% below their normal average.

• Ambulance Patient Offload Time (APOT) is defined as the time the ambulance arrives at the receiving destination (wheels stop) to the time that the ambulance crew physically transfers the patient to the ED gurney. Last 24 hours: Current Average APOT is 10m23s / Current 90th Percentile APOT is 18m00s.