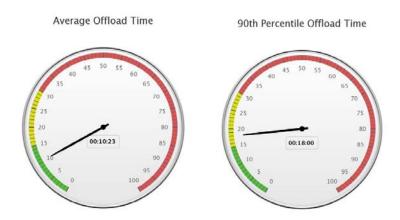

Non-emergency ambulance transports are beginning to trend upward and are now about 45% below their normal average.

• Ambulance Patient Offload Time (APOT) is defined as the time the ambulance arrives at the receiving destination (wheels stop) to the time that the ambulance crew physically transfers the patient to the ED gurney. Last 24 hours: Current Average APOT is 10m23s / Current 90th Percentile APOT is 18m00s.