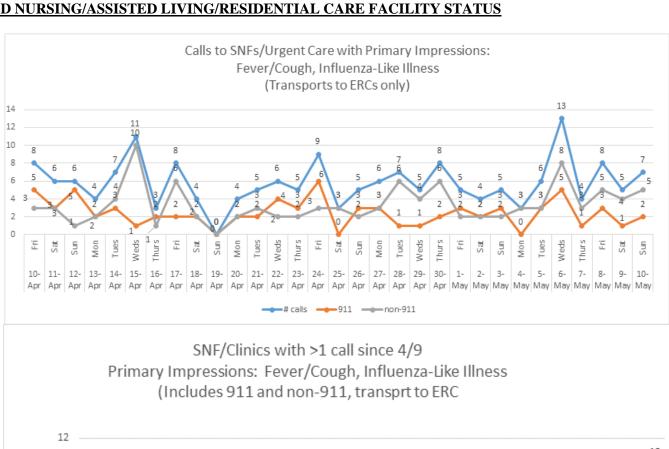

#### SKILLED NURSING/ASSISTED LIVING/RESIDENTIAL CARE FACILITY STATUS

Online at: http://www.healthdisasteroc.org/ems/archive 5/11/20

#### Skilled Nursing, Assisted Living & Residential Care Summary

### CDPH\* & OC PH Reports

Licensed Beds: 7,786

| Date | Census*       | occupancy Occupancy |       |               | COVID+ Residents<br>Cumulative |       | COVID+ Staff<br>Cumulative |               | Facility  |
|------|---------------|---------------------|-------|---------------|--------------------------------|-------|----------------------------|---------------|-----------|
|      | C C           | Rate                |       |               | Deaths                         | Total |                            | Deaths        | Outbreaks |
| 4/28 | 6,244         | 80%                 | 1,676 | 193           | 10                             |       | 125                        | 1             | 7         |
| 4/29 | 6,116         | 79%                 | 1,437 | 204           | 11                             |       | 130                        | 1             | 9         |
| 4/30 | 5,728         | 73%                 | 1,565 | 218           | 15                             |       | 139                        | 1             | 9         |
| 5/1  | Not available | Not available       | 1,389 | 244           | 17                             |       | 145                        | 1             | 11        |
| 5/2  | 6,594         | 85%                 | 1,606 | Not available | Not available                  |       | Not available              | Not available | 12        |
| 5/3  | 6,199         | 79%                 | 1,505 | Not available | Not available                  |       | Not available              | Not available | 12        |
| 5/4  | 5,787         | 74%                 | 1,394 | 280           | 18                             |       | 157                        | 1             | 13        |
| 5/5  | 5,439         | 70%                 | 1,350 | 299           | 18                             |       | 162                        | 1             | 13        |
| 5/6  | 5,407         | 69%                 | 1,374 | 302           | 20                             |       | 167                        | 1             | 13        |
| 5/7  | 5,619         | 72%                 | 1,403 | 351           | 22                             |       | 177                        | 1             | 15        |
| 5/8  | 5,429         | 70%                 | 1,347 | 373           | 23                             |       | 192                        | 1             | 16        |
| 5/9  | 5,256         | 68%                 | 1,351 | Not available | Not available                  |       | Not available              | Not available | 16        |
| 5/10 | 5,286         | 68%                 | 1,385 | Not available | Not available                  |       | Not available              | Not available | 16        |
| 5/11 |               |                     |       |               |                                |       |                            |               |           |
| 5/12 |               |                     |       |               |                                |       |                            |               |           |
| 5/13 |               |                     |       |               |                                |       |                            |               |           |
| 5/14 |               |                     |       |               |                                |       |                            |               |           |
| 5/15 |               |                     |       |               |                                |       |                            |               |           |