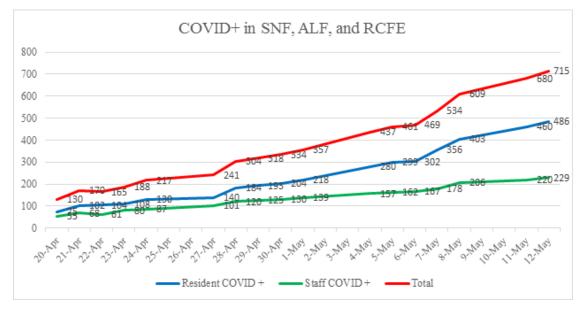

# SKILLED NURSING/ASSISTED LIVING/RESIDENTIAL CARE FACILITY STATUS

|              |               | SK            | illed Nursing, Assi<br>CE | OPH* & OC PI                   |                 | are | Summary                    |               |           |
|--------------|---------------|---------------|---------------------------|--------------------------------|-----------------|-----|----------------------------|---------------|-----------|
|              |               |               |                           | Licensed Beds                  | -               |     |                            |               |           |
| Date Census* | Census*       | Occupancy     | Vacant Beds*              | COVID+ Residents<br>Cumulative |                 |     | COVID+ Staff<br>Cumulative |               | Facility  |
| Dute         | Census        | Rate          | v ucunt Deub              | Total                          | Deaths          |     | Total                      | Deaths        | Outbreaks |
| 4/28         | 6,244         | 80%           | 1,676                     | 193                            | 10              |     | 125                        | 1             | 7         |
| 4/29         | 6,116         | 79%           | 1,437                     | 204                            | 11              |     | 130                        | 1             | 9         |
| 4/30         | 5,728         | 73%           | 1,565                     | 218                            | 15              |     | 139                        | 1             | 9         |
| 5/1          | Not available | Not available | 1,389                     | 244                            | 17              |     | 145                        | 1             | 11        |
| 5/2          | 6,594         | 85%           | 1,606                     | Not available                  | Not available   |     | Not available              | Not available | 12        |
| 5/3          | 6,199         | 79%           | 1,505                     | Not available                  | Not available   |     | Not available              | Not available | 12        |
| 5/4          | 5,787         | 74%           | 1,394                     | 280                            | 18              |     | 157                        | 1             | 13        |
| 5/5          | 5,439         | 70%           | 1,350                     | 299                            | 18              |     | 162                        | 1             | 13        |
| 5/6          | 5,407         | 69%           | 1,374                     | 302                            | 20              |     | 167                        | 1             | 13        |
| 5/7          | 5,619         | 72%           | 1,403                     | 351                            | 22              |     | 177                        | 1             | 15        |
| 5/8          | 5,429         | 70%           | 1,347                     | 373                            | 23              |     | 192                        | 1             | 16        |
| 5/9          | 5,256         | 68%           | 1,351                     | Not available                  | Not available   |     | Not available              | Not available | 16        |
| 5/10         | 5,286         | 68%           | 1,385                     | Not available                  | Not available   |     | Not available              | Not available | 16        |
| 5/11         | 5,462         | 70%           | 1,452                     | 417                            | 23              |     | 203                        | 1             | 16        |
|              |               |               | ADDED                     | Geriatric/Psych                | iatric Hospital | (s) |                            |               |           |
| 5/12         | 4,887         | 63%           | 1,148                     | 486                            | 24              |     | 229                        | 1             | 17        |
| 5/13         |               |               |                           |                                |                 |     |                            |               |           |
| 5/14         |               |               |                           |                                |                 |     |                            |               |           |
| 5/15         |               |               |                           |                                |                 |     |                            |               |           |