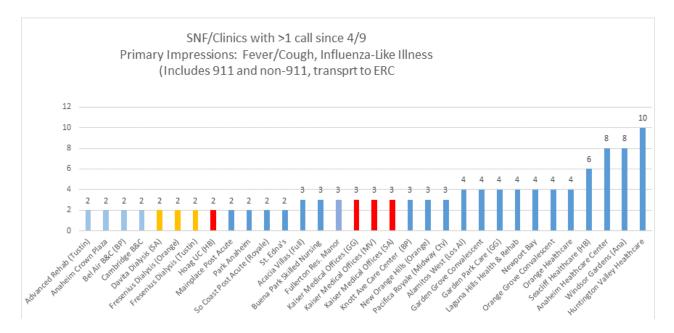

Not available: CDPH Dataset incomplete or with obvious omissions; Local Dataset compiled late afternoon

| Facility Outbreaks |    |                                                                                                                                                                                                                                                                                                                                                                                                                            |  |
|--------------------|----|----------------------------------------------------------------------------------------------------------------------------------------------------------------------------------------------------------------------------------------------------------------------------------------------------------------------------------------------------------------------------------------------------------------------------|--|
| Facility Type      | #  | An "Outbreak" is two (2) or more confirmed cases of COVID-19 in facility residents occurring within 14 days.                                                                                                                                                                                                                                                                                                               |  |
| Skilled Nursing    | 13 | Alamitos West Health & Rehab, Anaheim Healthcare Center, Cambridge House, French Park Care Center,<br>Garden Park Care Center, Healthcare Center of Orange County, Huntington Valley Healthcare Center, Laguna<br>Hills Health & Rehab, Orange Healthcare & Wellness, Orangegrove Rehab Hospital, Sea Cliff Healthcare<br>Center, St. Edna Subacute & Rehab, West Anaheim Extended Care, Windsor Gardens Center of Anaheim |  |
| Assisted Living    | 2  | Acacia Villa, Harbor Villa Care Center                                                                                                                                                                                                                                                                                                                                                                                     |  |
| Care Home          | 2  | Cambridge House, Kamstra                                                                                                                                                                                                                                                                                                                                                                                                   |  |