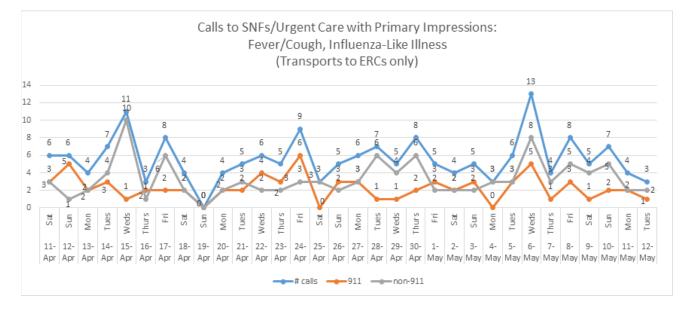

# SKILLED NURSING/ASSISTED LIVING/RESIDENTIAL CARE FACILITY STATUS

|              |               | SK            | illed Nursing, Assi<br>CE | OPH* & OC PI                   |                 | are | Summary                    |               |           |
|--------------|---------------|---------------|---------------------------|--------------------------------|-----------------|-----|----------------------------|---------------|-----------|
|              |               |               |                           | Licensed Beds                  | -               |     |                            |               |           |
| Date Census* | Census*       | Occupancy     | Vacant Beds*              | COVID+ Residents<br>Cumulative |                 |     | COVID+ Staff<br>Cumulative |               | Facility  |
| Dute         | Census        | Rate          | v ucunt Deub              | Total                          | Deaths          |     | Total                      | Deaths        | Outbreaks |
| 4/28         | 6,244         | 80%           | 1,676                     | 193                            | 10              |     | 125                        | 1             | 7         |
| 4/29         | 6,116         | 79%           | 1,437                     | 204                            | 11              |     | 130                        | 1             | 9         |
| 4/30         | 5,728         | 73%           | 1,565                     | 218                            | 15              |     | 139                        | 1             | 9         |
| 5/1          | Not available | Not available | 1,389                     | 244                            | 17              |     | 145                        | 1             | 11        |
| 5/2          | 6,594         | 85%           | 1,606                     | Not available                  | Not available   |     | Not available              | Not available | 12        |
| 5/3          | 6,199         | 79%           | 1,505                     | Not available                  | Not available   |     | Not available              | Not available | 12        |
| 5/4          | 5,787         | 74%           | 1,394                     | 280                            | 18              |     | 157                        | 1             | 13        |
| 5/5          | 5,439         | 70%           | 1,350                     | 299                            | 18              |     | 162                        | 1             | 13        |
| 5/6          | 5,407         | 69%           | 1,374                     | 302                            | 20              |     | 167                        | 1             | 13        |
| 5/7          | 5,619         | 72%           | 1,403                     | 351                            | 22              |     | 177                        | 1             | 15        |
| 5/8          | 5,429         | 70%           | 1,347                     | 373                            | 23              |     | 192                        | 1             | 16        |
| 5/9          | 5,256         | 68%           | 1,351                     | Not available                  | Not available   |     | Not available              | Not available | 16        |
| 5/10         | 5,286         | 68%           | 1,385                     | Not available                  | Not available   |     | Not available              | Not available | 16        |
| 5/11         | 5,462         | 70%           | 1,452                     | 417                            | 23              |     | 203                        | 1             | 16        |
|              |               |               | ADDED                     | Geriatric/Psych                | iatric Hospital | (s) |                            |               |           |
| 5/12         | 4,887         | 63%           | 1,148                     | 486                            | 24              |     | 229                        | 1             | 17        |
| 5/13         |               |               |                           |                                |                 |     |                            |               |           |
| 5/14         |               |               |                           |                                |                 |     |                            |               |           |
| 5/15         |               |               |                           |                                |                 |     |                            |               |           |