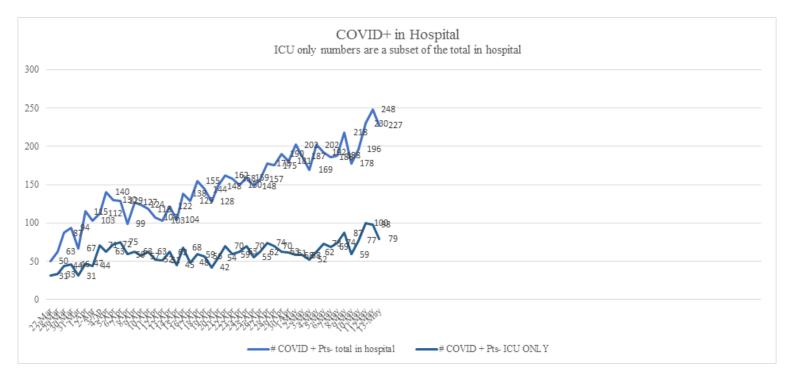

|      | All Hospital Surge Plans Activated – Increased Bed Capacity 21% (+1,024 beds) |                                |                                               |                                  |                         |                |  |
|------|-------------------------------------------------------------------------------|--------------------------------|-----------------------------------------------|----------------------------------|-------------------------|----------------|--|
|      | Total Capacity: 5,903                                                         |                                |                                               |                                  |                         |                |  |
| Date | Hospitals<br>Reporting                                                        | Occupancy<br>%<br>(5,903 beds) | Staffed/Available<br>Medical/Surgical<br>Beds | Staffed/Available<br>ICU<br>Beds | COVID +<br>Hospitalized | COVID +<br>ICU |  |
|      |                                                                               | ,                              | LOCAL Data                                    | set                              |                         |                |  |
| 4/27 | 23                                                                            | 55%                            | 194                                           | 62                               | 178                     | 74             |  |
| 4/28 | 22                                                                            | 56%                            | 213                                           | 73                               | 175                     | 70             |  |
| 4/29 | 24                                                                            | 58%                            | 295                                           | 75                               | 190                     | 63             |  |
| 4/30 | 23                                                                            | 57%                            | 292                                           | 93                               | 181                     | 61             |  |
| 5/1  | 25                                                                            | 58%                            | 224                                           | 93                               | 202                     | 58             |  |
| 5/2  | 24                                                                            | 58%                            | 239                                           | 78                               | 187                     | 58             |  |
| 5/3  | 22                                                                            | 58%                            | 339                                           | 52                               | 169                     | 52             |  |
| 5/4  | 24                                                                            | 58%                            | 206                                           | 68                               | 202                     | 62             |  |
| 5/5  | 23                                                                            | 58%                            | 207                                           | 65                               | 192                     | 73             |  |
| 5/6  | 24                                                                            | 58%                            | 264                                           | 86                               | 186                     | 69             |  |
| 5/7  | 22                                                                            | 60%                            | 262                                           | 57                               | 188                     | 74             |  |
| 5/8  | 24                                                                            | 59%                            | 172                                           | 55                               | 218                     | 87             |  |
| 5/9  | 22                                                                            | 59%                            | 176                                           | 58                               | 178                     | 64             |  |
| 5/10 | 23                                                                            | 58%                            | 118                                           | 44                               | 196                     | 67             |  |
| 5/11 | 25                                                                            | 59%                            | 337                                           | 60                               | 230                     | 100            |  |
| 5/12 | 25                                                                            | 59%                            | 240                                           | 67                               | 248                     | 98             |  |
| 5/13 | 24                                                                            | 77%                            | 171                                           | 67                               | 227                     | 79             |  |
| 5/14 |                                                                               |                                |                                               |                                  |                         |                |  |
| 5/15 |                                                                               |                                |                                               |                                  |                         |                |  |

These numbers fluctuate hourly due to changes in patient conditions. Data is gathered daily at one point in time