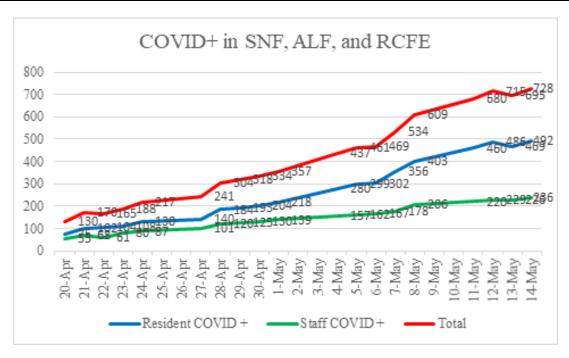

#### SKILLED NURSING/ASSISTED LIVING/RESIDENTIAL CARE FACILITY STATUS

Online at: http://www.healthdisasteroc.org/ems/archive 5/15/20

| Skilled Nu       | Skilled Nursing, Assisted Living & Residential Care Summary of Case Counts* |        |  |                            |        |           |  |
|------------------|-----------------------------------------------------------------------------|--------|--|----------------------------|--------|-----------|--|
| <mark>Ora</mark> | Orange County Communicable Disease Control Division Summary                 |        |  |                            |        |           |  |
|                  | Licensed Beds: 7,786                                                        |        |  |                            |        |           |  |
| Date             | COVID+<br>Cumu                                                              |        |  | COVID+ Staff<br>Cumulative |        | Facility  |  |
| Dute             | Total                                                                       | Deaths |  | Total                      | Deaths | Outbreaks |  |
| 5/1              | 244                                                                         | 17     |  | 145                        | 1      | 11        |  |
| 5/4              | 280                                                                         | 18     |  | 157                        | 1      | 13        |  |
| 5/5              | 299                                                                         | 18     |  | 162                        | 1      | 13        |  |
| 5/6              | 302                                                                         | 20     |  | 167                        | 1      | 13        |  |
| 5/7              | 351                                                                         | 22     |  | 177                        | 1      | 15        |  |
| 5/8              | 373                                                                         | 23     |  | 192                        | 1      | 16        |  |
| 5/11             | 417                                                                         | 23     |  | 203                        | 1      | 16        |  |
| 5/12             | 486                                                                         | 24     |  | 229                        | 1      | 17        |  |
| 5/13             | 492                                                                         | 27     |  | 236                        | 1      | 17        |  |
| 5/14             |                                                                             |        |  |                            |        |           |  |
| 5/15             |                                                                             |        |  |                            |        |           |  |