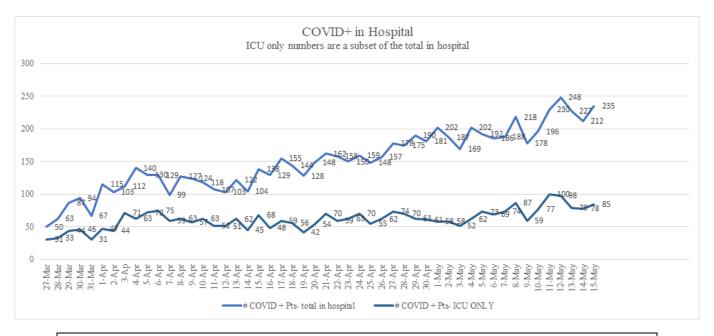

# **HOSPITAL STATUS**

|      | Acute Care Hospitals with Emergency Departments (25)                          |                          |                                               |                                  |                         |                |
|------|-------------------------------------------------------------------------------|--------------------------|-----------------------------------------------|----------------------------------|-------------------------|----------------|
|      | All Hospital Surge Plans Activated = Increased Bed Capacity 21% (+1,024 beds) |                          |                                               |                                  |                         |                |
|      |                                                                               |                          | Total Capacity                                | y: 5,903                         |                         |                |
| Date | Hospitals<br>Reporting                                                        | Occupancy % (5,903 beds) | Staffed/Available<br>Medical/Surgical<br>Beds | Staffed/Available<br>ICU<br>Beds | COVID +<br>Hospitalized | COVID +<br>ICU |
|      |                                                                               |                          | LOCAL Datas                                   | <mark>set</mark>                 |                         |                |
| 4/27 | 23                                                                            | 55%                      | 194                                           | 62                               | 178                     | 74             |
| 4/28 | 22                                                                            | 56%                      | 213                                           | 73                               | 175                     | 70             |
| 4/29 | 24                                                                            | 58%                      | 295                                           | 75                               | 190                     | 63             |
| 4/30 | 23                                                                            | 57%                      | 292                                           | 93                               | 181                     | 61             |
| 5/1  | 25                                                                            | 58%                      | 224                                           | 93                               | 202                     | 58             |
| 5/2  | 24                                                                            | 58%                      | 239                                           | 78                               | 187                     | 58             |
| 5/3  | 22                                                                            | 58%                      | 339                                           | 52                               | 169                     | 52             |
| 5/4  | 24                                                                            | 58%                      | 206                                           | 68                               | 202                     | 62             |
| 5/5  | 23                                                                            | 58%                      | 207                                           | 65                               | 192                     | 73             |
| 5/6  | 24                                                                            | 58%                      | 264                                           | 86                               | 186                     | 69             |
| 5/7  | 22                                                                            | 60%                      | 262                                           | 57                               | 188                     | 74             |
| 5/8  | 24                                                                            | 59%                      | 172                                           | 55                               | 218                     | 87             |
| 5/9  | 22                                                                            | 59%                      | 176                                           | 58                               | 178                     | 64             |
| 5/10 | 23                                                                            | 58%                      | 118                                           | 44                               | 196                     | 67             |
| 5/11 | 25                                                                            | 59%                      | 337                                           | 60                               | 230                     | 100            |
| 5/12 | 25                                                                            | 59%                      | 240                                           | 67                               | 248                     | 98             |
| 5/13 | 24                                                                            | 77%                      | 171                                           | 67                               | 227                     | 79             |
| 5/14 | 24                                                                            | 60%                      | 222                                           | 59                               | 235                     | 85             |
| 5/15 |                                                                               |                          |                                               |                                  |                         |                |

These numbers fluctuate hourly due to changes in patient conditions. Data is gathered daily at one point in time.