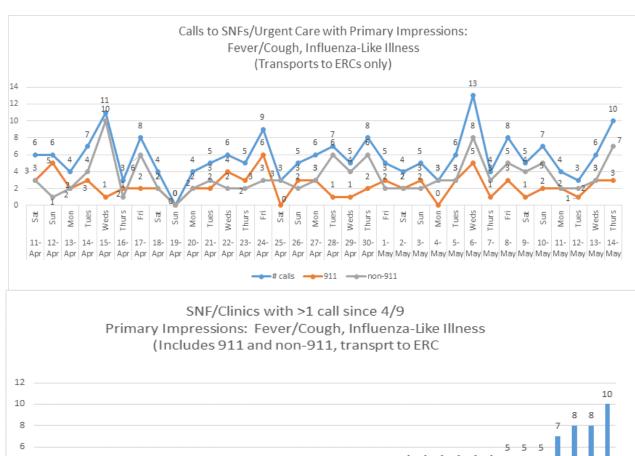

#### SKILLED NURSING/ASSISTED LIVING/RESIDENTIAL CARE FACILITY STATUS

Online at: http://www.healthdisasteroc.org/ems/archive 5/15/20

| Skilled Nu       | Skilled Nursing, Assisted Living & Residential Care Summary of Case Counts* |        |  |                            |        |           |  |
|------------------|-----------------------------------------------------------------------------|--------|--|----------------------------|--------|-----------|--|
| <mark>Ora</mark> | Orange County Communicable Disease Control Division Summary                 |        |  |                            |        |           |  |
|                  | Licensed Beds: 7,786                                                        |        |  |                            |        |           |  |
| Date             | COVID+<br>Cumu                                                              |        |  | COVID+ Staff<br>Cumulative |        | Facility  |  |
| Dute             | Total                                                                       | Deaths |  | Total                      | Deaths | Outbreaks |  |
| 5/1              | 244                                                                         | 17     |  | 145                        | 1      | 11        |  |
| 5/4              | 280                                                                         | 18     |  | 157                        | 1      | 13        |  |
| 5/5              | 299                                                                         | 18     |  | 162                        | 1      | 13        |  |
| 5/6              | 302                                                                         | 20     |  | 167                        | 1      | 13        |  |
| 5/7              | 351                                                                         | 22     |  | 177                        | 1      | 15        |  |
| 5/8              | 373                                                                         | 23     |  | 192                        | 1      | 16        |  |
| 5/11             | 417                                                                         | 23     |  | 203                        | 1      | 16        |  |
| 5/12             | 486                                                                         | 24     |  | 229                        | 1      | 17        |  |
| 5/13             | 492                                                                         | 27     |  | 236                        | 1      | 17        |  |
| 5/14             |                                                                             |        |  |                            |        |           |  |
| 5/15             |                                                                             |        |  |                            |        |           |  |