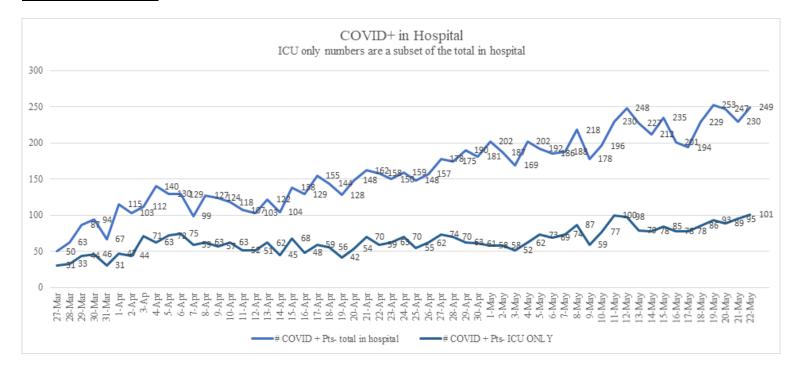

## **HOSPITAL STATUS**

|      | Acute Care Hospitals with Emergency Departments (25)                          |                          |                                               |                                  |                         |                |
|------|-------------------------------------------------------------------------------|--------------------------|-----------------------------------------------|----------------------------------|-------------------------|----------------|
|      | All Hospital Surge Plans Activated = Increased Bed Capacity 21% (+1,024 beds) |                          |                                               |                                  |                         |                |
|      |                                                                               |                          | Total Capacity                                | y: 5,903                         |                         |                |
| Date | Hospitals<br>Reporting                                                        | Occupancy % (5,903 beds) | Staffed/Available<br>Medical/Surgical<br>Beds | Staffed/Available<br>ICU<br>Beds | COVID +<br>Hospitalized | COVID +<br>ICU |
|      |                                                                               | (- )                     | LOCAL Data                                    |                                  |                         |                |
| 5/10 | 23                                                                            | 58%                      | 118                                           | 44                               | 196                     | 67             |
| 5/11 | 25                                                                            | 59%                      | 337                                           | 60                               | 230                     | 100            |
| 5/12 | 25                                                                            | 59%                      | 240                                           | 67                               | 248                     | 98             |
| 5/13 | 24                                                                            | 77%                      | 171                                           | 67                               | 227                     | 79             |
| 5/14 | 24                                                                            | 60%                      | 245                                           | 60                               | 212                     | 78             |
| 5/15 | 21                                                                            | 60%                      | 222                                           | 59                               | 235                     | 85             |
| 5/16 | 21                                                                            | 59%                      | 189                                           | 55                               | 201                     | 78             |
| 5/17 | 21                                                                            | 58%                      | 142                                           | 52                               | 194                     | 78             |
| 5/18 | 24                                                                            | 59%                      | 160                                           | 58                               | 229                     | 86             |
| 5/19 | 25                                                                            | 60%                      | 176                                           | 73                               | 253                     | 93             |
| 5/20 | 25                                                                            | 66%                      | 188                                           | 65                               | 247                     | 89             |
| 5/21 | 25                                                                            | 66%                      | 182                                           | 81                               | 230                     | 95             |
| 5/22 | 24                                                                            | 67%                      | 254                                           | 72                               | 249                     | 101            |
| 5/23 |                                                                               |                          |                                               |                                  |                         |                |

These numbers fluctuate hourly due to changes in patient conditions. Data is gathered daily at one point in time.