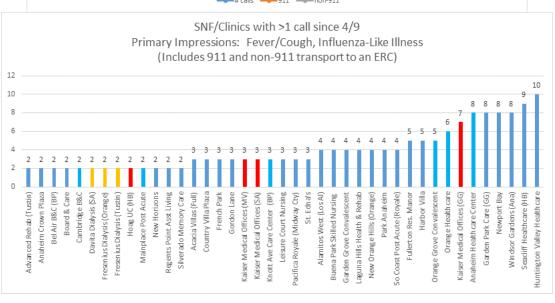

#### **Local Data Set**

<sup>\*</sup>Also includes Outbreak non-health facilities: Assisted Living, Residential Care, Acute Psych

| Facility Outbreaks |    |                                                                                                                                                                                                                                                                                                                                                                                                                                                                                                                                  |  |  |
|--------------------|----|----------------------------------------------------------------------------------------------------------------------------------------------------------------------------------------------------------------------------------------------------------------------------------------------------------------------------------------------------------------------------------------------------------------------------------------------------------------------------------------------------------------------------------|--|--|
| Facility Type      | #  | An "Outbreak" is two (2) or more confirmed cases of COVID-19 in facility residents occurring within 14 days.                                                                                                                                                                                                                                                                                                                                                                                                                     |  |  |
| Skilled Nursing    | 18 | Advanced Rehab Center of Tustin, Alamitos West Health & Rehab, Anaheim Healthcare Center, Country Villa Plaza, Coventry Court, French Park Care Center, Garden Park Care Center, Gordon, Lane Care Center, Healthcare Center of Orange County, Huntington Valley Healthcare Center, Laguna Hills Health & Rehab, Orange Healthcare & Wellness, Orangegrove Rehab Hospital, Park Anaheim Healthcare Center, Sea Cliff Healthcare Center, St. Edna Subacute & Rehab, West Anaheim Extended Care, Windsor Gardens Center of Anaheim |  |  |
| Assisted Living    | 2  | Acacia Villa, Harbor Villa Care Center                                                                                                                                                                                                                                                                                                                                                                                                                                                                                           |  |  |
| Care Home          | 2  | Cambridge House, Kamstra                                                                                                                                                                                                                                                                                                                                                                                                                                                                                                         |  |  |