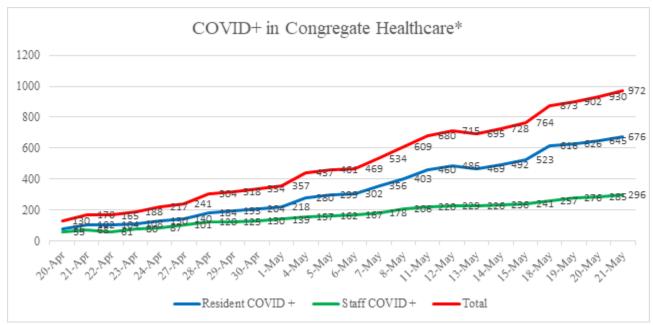

#### SKILLED NURSING/ASSISTED LIVING/RESIDENTIAL CARE FACILITY STATUS

Online at: http://www.healthdisasteroc.org/ems/archive 5/22/20