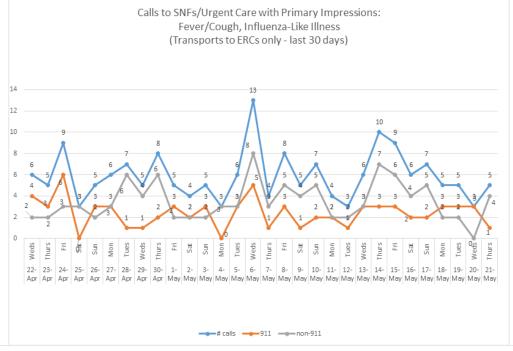

#### SKILLED NURSING/ASSISTED LIVING/RESIDENTIAL CARE FACILITY STATUS

Online at: http://www.healthdisasteroc.org/ems/archive 5/22/20