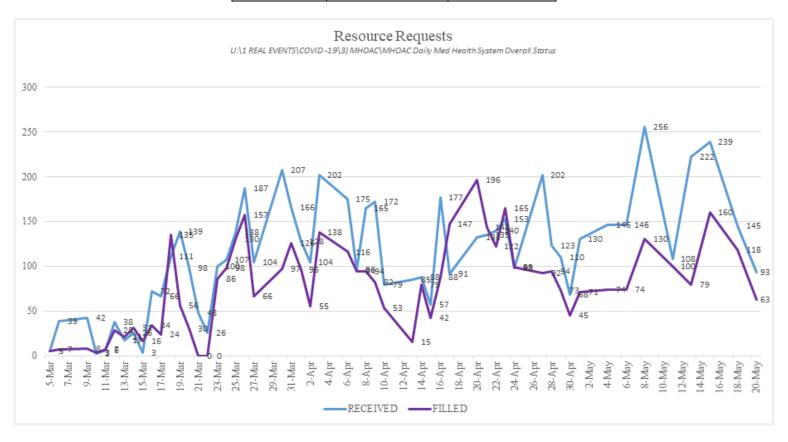

| Total Activity |             |             |  |  |
|----------------|-------------|-------------|--|--|
| INQUIRIES      | RR RECEIVED | RR FILLED   |  |  |
| 11,920         | 5,922       | 4,132 (70%) |  |  |