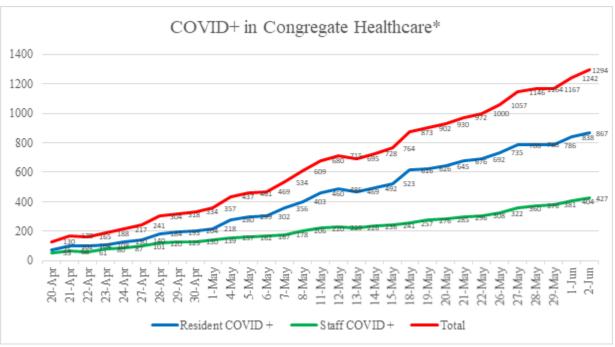

### **Local Data Set**

<sup>\*</sup>Also includes Outbreak non-health facilities: Assisted Living, Residential Care, Acute Psych

| Facility Outbreaks (as of 6/2/20 1700) |    |                                                                                                                                                                                                                                                                                                                                                                                                                                                                                                                                                                                                                                                                                                                                             |  |  |
|----------------------------------------|----|---------------------------------------------------------------------------------------------------------------------------------------------------------------------------------------------------------------------------------------------------------------------------------------------------------------------------------------------------------------------------------------------------------------------------------------------------------------------------------------------------------------------------------------------------------------------------------------------------------------------------------------------------------------------------------------------------------------------------------------------|--|--|
| Facility Type                          | #  | An "Outbreak" is two (2) or more confirmed cases of COVID-19 in facility residents occurring within 14 days.                                                                                                                                                                                                                                                                                                                                                                                                                                                                                                                                                                                                                                |  |  |
| Skilled Nursing                        | 26 | Advanced Rehab Center of Tustin, Alamitos West Health & Rehab, Anaheim Healthcare Center, Buena Vista Care Center, Country Villa Plaza, Coventry Court, French Park Care Center, Garden Grove Convalescent Hospital, Garden Park Care Center, Gordon Lane Care Center, Healthcare Center of Orange County, Huntington Valley Healthcare Center, Laguna Hills Health & Rehab, Manor Care FV, Leisure Court Nursing Center, Orange Healthcare & Wellness, Orangegrove Rehab Hospital, Pacific Haven Healthcare Center, Palm Terrace, Park Anaheim Healthcare Center, Sea Cliff Healthcare Center, Seal Beach Health & Rehab, South Coast Post Acute, St. Edna Subacute & Rehab, West Anaheim Extended Care, Windsor Gardens Center of Anaheim |  |  |
| Assisted Living                        | 3  | Acacia Villa, Harbor Villa Care Center, The Groves of Tustin                                                                                                                                                                                                                                                                                                                                                                                                                                                                                                                                                                                                                                                                                |  |  |
| Care Home                              | 2  | Cambridge House, Kamstra                                                                                                                                                                                                                                                                                                                                                                                                                                                                                                                                                                                                                                                                                                                    |  |  |