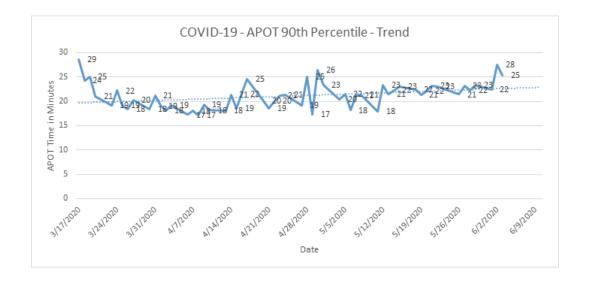

• Ambulance Patient Offload Time (APOT) is defined as the time the ambulance arrives at the receiving destination (wheels stop) to the time that the ambulance crew physically transfers the patient to the ED gurney. Last 24 hours: Current Average APOT is 11m51s / Current 90th Percentile APOT is 25m38s.

• Countywide APOT (90<sup>th</sup>) times have increased over the last couple of days mainly due to high APOT (over 30 minutes) from a few hospitals. The chart below displays a daily trend since COVID-19 began.