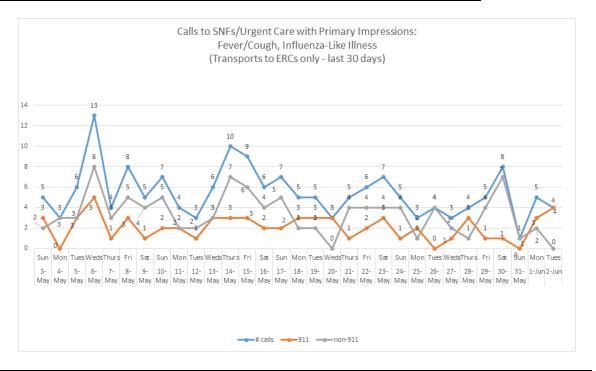

| 6,541         | 6,678         |            |               |
| Deaths                                                  | 146            | 147         | 147           | 150           | 158           |            |               |
| Tests Reported Today                                    | 4,213          | 3,458       | 2,787         | 2,299         | 945           |            |               |
| Cumulative Tests to Date                                | 131,354        | 134,812     | 137,599       | 139,898       | 140,843       |            |               |

<sup>\*</sup>Data posted is always preliminary & subject to change. More information may become available as individual case investigations are completed.

### SKILLED NURSING/ASSISTED LIVING/RESIDENTIAL CARE FACILITY STATUS



| Reporting Date: 6/2/20<br>(72 SNFs reported) | Skilled Nursing Facility PPE – DAYS ON HAND* |            |           |          |  |
|----------------------------------------------|----------------------------------------------|------------|-----------|----------|--|
|                                              | 0 - 3 days                                   | 4 - 7 days | 8-14 days | 15+ days |  |
| N95 Masks                                    | 2                                            | 6          | 21        | 43       |  |
| Surgical Masks                               | 1                                            | 6          | 18        | 47       |  |
| Eye Protection                               | 1                                            | 8          | 18        | 45