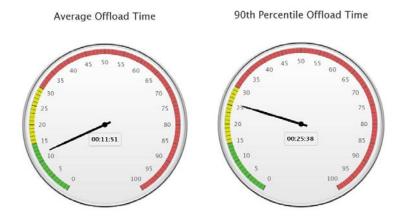

• Ambulance Patient Offload Time (APOT) is defined as the time the ambulance arrives at the receiving destination (wheels stop) to the time that the ambulance crew physically transfers the patient to the ED gurney. Last 24 hours: Current Average APOT is 11m51s / Current 90th Percentile APOT is 25m38s.

• Countywide APOT (90<sup>th</sup>) times have increased over the last couple of days mainly due to high APOT (over 30 minutes) from a few hospitals. The chart below displays a daily trend since COVID-19 began.