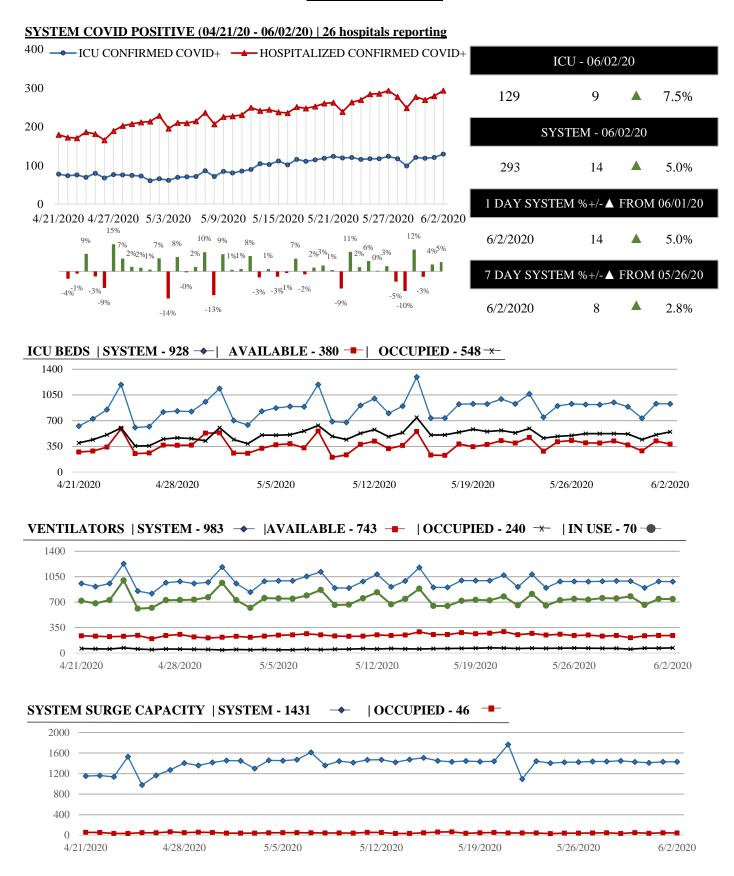

### **HOSPITAL STATUS**

Online at: http://www.healthdisasteroc.org/ems/archive 6/03/20

| Reporting Date: 6/1/20 | Acute Car  | Acute Care Hospital PPE – DAYS ON HAND |          |              |  |  |
|------------------------|------------|----------------------------------------|----------|--------------|--|--|
| ( 25/33 ACHs reported) | 0 - 3 days | 4 - 14 days                            | 15+ days | Non Reported |  |  |
| N95 Masks              | 1          | 8                                      | 15       | 1            |  |  |
| Surgical Masks         | 2          | 5                                      | 17       | 1            |  |  |
| Face Shields           | 2          | 7                                      | 15       | 1            |  |  |
| PAPR Hoods             | 6          | 7                                      | 6        | 6            |  |  |
| Eye Protection         | 1          | 4                                      | 17       | 3            |  |  |
| Gowns                  | 2          | 13                                     | 9        | 1            |  |  |
| Gloves                 | 2          | 11                                     | 11       | 1            |  |  |