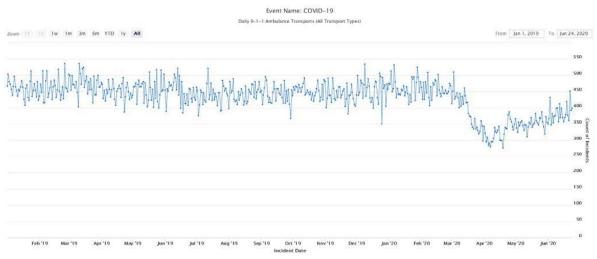

### **EMERGENCY MEDICAL SERVICES STATUS**

• 9-1-1 ambulance transport volume has increased but still remain about 15% below normal average.

• Non-emergency ambulance transports have increased but still remain well below normal at about 40% below average.