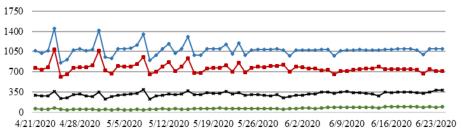

### SYSTEM COVID POSITIVE (04/21/20 - 06/24/20) | 33 Acute Care Licensed Facilities reporting | [State/Snowflake Database]

1750

1400

1050

700 350

\\ochca.com\hcashares\AOC\1 REAL EVENTS\COVID -19\3) MHOAC\DAILY POLICY GROUP

4/21/2020 4/28/2020 5/5/2020 5/12/2020 5/19/2020 5/26/2020 6/2/2020 6/9/2020 6/16/2020 6/23/2020

6/25/20

| Reporting Date: 6/24/20 | Acute Care Hospital PPE – DAYS ON HAND |             |          |              |  |  |  |
|-------------------------|----------------------------------------|-------------|----------|--------------|--|--|--|
| ( 33/33 ACHs reported)  | 0 - 3 days                             | 4 - 14 days | 15+ days | Non Reported |  |  |  |
| N95 Masks               | 2                                      | 7           | 18       | 6            |  |  |  |
| Surgical Masks          | 1                                      | 7           | 19       | 6            |  |  |  |
| Face Shields            | 2                                      | 7           | 18       | 6            |  |  |  |
| PAPR Hoods              | 7                                      | 7           | 8        | 11           |  |  |  |
| Eye Protection          | 2                                      | 5           | 20       | 6            |  |  |  |
| Gowns                   | 0                                      | 10          | 17       | 6            |  |  |  |
| Gloves                  | 5                                      | 11          | 11       | 6            |  |  |  |