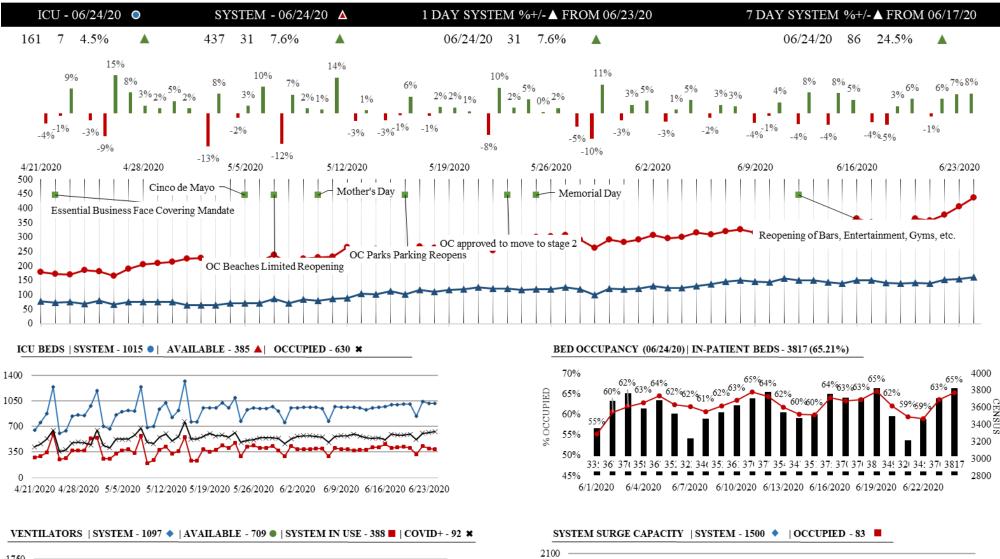

|      | ALL HOSPITALS (33) |                |                        |               |                            |                                   | EMER          | GENCY RECI     | EIVING CE              | NTERS         |                            |                                   |
|------|--------------------|----------------|------------------------|---------------|----------------------------|-----------------------------------|---------------|----------------|------------------------|---------------|----------------------------|-----------------------------------|
| DATE | Census<br>ALL      | Occupancy<br>% | COVID+<br>Hospitalized | COVID+<br>ICU | % ICU<br>Beds<br>Available | % ICU<br>Ventilators<br>Available | Census<br>ALL | Occupancy<br>% | COVID+<br>Hospitalized | COVID+<br>ICU | % ICU<br>Beds<br>Available | % ICU<br>Ventilators<br>Available |
| 6/1  | 3352               | 55%            | 292                    | 121           | 45%                        | 73%                               | 3024          | 54%            | 279                    | 120           | 45%                        | 24%                               |
| 6/2  | 3674               | 60%            | 306                    | 130           | 41%                        | 72%                               | 3317          | 59%            | 293                    | 129           | 41%                        | 24%                               |
| 6/3  | 3762               | 62%            | 296                    | 124           | 40%                        | 70%                               | 3408          | 60%            | 283                    | 123           | 41%                        | 27%                               |
| 6/4  | 3583               | 63%            | 300                    | 123           | 41%                        | 71%                               | 3228          | 61%            | 282                    | 122           | 41%                        | 26%                               |
| 6/5  | 3678               | 64%            | 315                    | 131           | 41%                        | 67%                               | 3332          | 63%            | 297                    | 129           | 42%                        | 30%                               |
| 6/6  | 3522               | 62%            | 309                    | 137           | 42%                        | 68%                               | 3205          | 61%            | 291                    | 135           | 42%                        | 29%                               |
| 6/7  | 3234               | 62%            | 319                    | 146           | 38%                        | 67%                               | 2945          | 60%            | 301                    | 144           | 38%                        | 31%                               |
| 6/8  | 3462               | 61%            | 327                    | 149           | 42%                        | 67%                               | 3126          | 59%            | 306                    | 146           | 43%                        | 30%                               |
| 6/9  | 3535               | 62%            | 315                    | 146           | 40%                        | 67%                               | 3196          | 61%            | 294                    | 142           | 41%                        | 31%                               |
| 6/10 | 3616               | 63%            | 312                    | 143           | 41%                        | 68%                               | 3264          | 62%            | 291                    | 139           | 41%                        | 29%                               |
| 6/11 | 3701               | 65%            | 325                    | 156           | 38%                        | 69%                               | 3374          | 64%            | 306                    | 151           | 39%                        | 28%                               |
| 6/12 | 3773               | 64%            | 311                    | 150           | 40%                        | 70%                               | 3399          | 63%            | 290                    | 144           | 41%                        | 27%                               |
| 6/13 | 3541               | 62%            | 336                    | 150           | 41%                        | 70%                               | 3222          | 60%            | 315                    | 144           | 42%                        | 28%                               |
| 6/14 | 3470               | 60%            | 321                    | 143           | 43%                        | 74%                               | 3154          | 58%            | 300                    | 137           | 44%                        | 24%                               |
| 6/15 | 3512               | 60%            | 346                    | 138           | 43%                        | 68%                               | 3153          | 58%            | 328                    | 131           | 44%                        | 29%                               |
| 6/16 | 3757               | 64%            | 364                    | 151           | 47%                        | 69%                               | 3386          | 62%            | 345                    | 144           | 48%                        | 28%                               |
| 6/17 | 3709               | 63%            | 351                    | 149           | 41%                        | 68%                               | 3344          | 62%            | 336                    | 142           | 42%                        | 29%                               |
| 6/18 | 3705               | 63%            | 335                    | 141           | 41%                        | 68%                               | 3329          | 62%            | 321                    | 135           | 42%                        | 29%                               |
| 6/19 | 3818               | 65%            | 344                    | 138           | 42%                        | 68%                               | 3448          | 64%            | 332                    | 133           | 43%                        | 29%                               |
| 6/20 | 3491               | 62%            | 363                    | 142           | 41%                        | 69%                               | 3306          | 61%            | 351                    | 137           | 42%                        | 29%                               |
| 6/21 | 3207               | 59%            | 358                    | 140           | 38%                        | 67%                               | 2910          | 58%            | 346                    | 135           | 39%                        | 31%                               |
| 6/22 | 3433               | 59%            | 376                    | 152           | 41%                        | 68%                               | 3092          | 57%            | 363                    | 145           | 42%                        | 29%                               |
| 6/23 | 3703               | 63%            | 406                    | 154           | 39%                        | 65%                               | 3361          | 62%            | 394                    | 147           | 39%                        | 32%                               |
| 6/24 | 3817               | 65%            | 467                    | 161           | 38%                        | 65%                               | 3474          | 64%            | 426                    | 154           | 39%                        | 65%                               |
| 6/25 |                    |                |                        |               |                            |                                   |               |                |                        |               |                            |                                   |
| 6/26 |                    |                |                        |               |                            |                                   |               |                |                        |               |                            |                                   |
| 6/27 |                    |                |                        |               |                            |                                   |               |                |                        |               |                            |                                   |
| 6/28 |                    |                |                        |               |                            |                                   |               |                |                        |               |                            |                                   |
| 6/29 |                    |                |                        |               |                            |                                   |               |                |                        |               |                            |                                   |
| 6/30 |                    |                |                        |               |                            |                                   |               |                |                        |               |                            |                                   |

| Hospital Criteria for shifting to Crisis Care Strategies<br>6/25/20                  |                      |                                      |                                          |  |  |
|--------------------------------------------------------------------------------------|----------------------|--------------------------------------|------------------------------------------|--|--|
|                                                                                      |                      | STATUS                               |                                          |  |  |
| CRITERIA                                                                             | Normal<br>Operations | Modified Operations<br>Under Control | Modified Operations<br>Assistance Needed |  |  |
| Rate of change in Hospitalized COVID-19<br>patients (doubling time over last 7 days) | 28.8 days            |                                      |                                          |  |  |
| Absolute COVID-19 Census in the hospital                                             | 437                  |                                      |                                          |  |  |
| Hospital census as a percentage of capacity                                          | 65%                  |                                      |                                          |  |  |
| Supply of PPE available in the hospitals                                             |                      | 2 to 4 weeks                         |                                          |  |  |