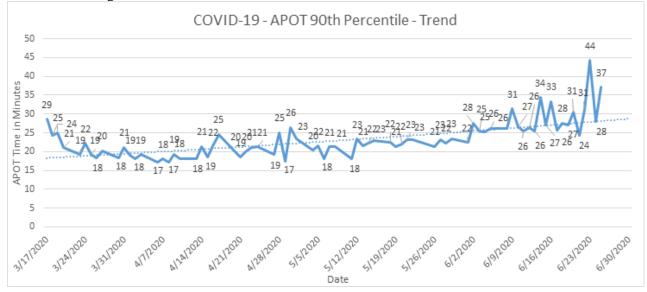

### Notable increase in cold/flu/influenza-like illness monitoring for all 9-1-1 ambulance transports.

- Ambulance Patient Offload Time (APOT) is defined as the time the ambulance arrives at the receiving destination (wheels stop) to the time that the ambulance crew physically transfers the patient to the ED gurney. Last 24 hours: Current Average APOT is <u>14m53s</u> / Current 90<sup>th</sup> Percentile APOT is <u>31m12s</u>.
- APOT continues to trend higher & 11 ERCs had times greater than 30 minutes. The chart below displays a daily trend since COVID-19 began.