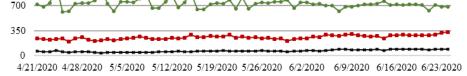

### SYSTEM COVID POSITIVE (04/21/20 - 06/24/20) | 26 Emergency Receiving Centers reporting | [State/Snowflake Database]

800

400