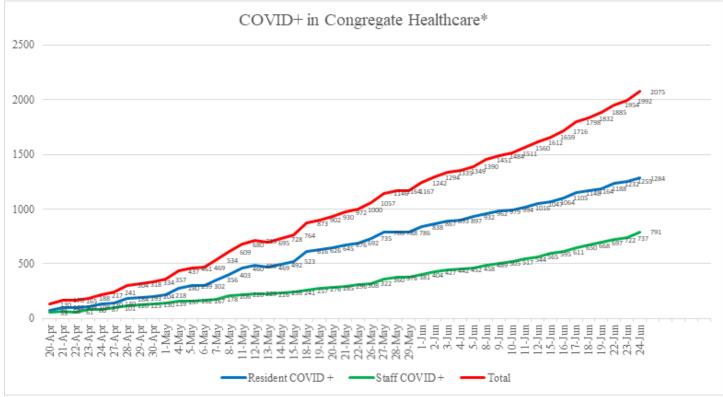

### SYSTEM COVID POSITIVE (04/21/20 - 06/24/20) | 33 Acute Care Licensed Facilities reporting | [State/Snowflake Database]

1750

1400

1050

700 350

\\ochca.com\hcashares\AOC\1 REAL EVENTS\COVID -19\3) MHOAC\DAILY POLICY GROUP