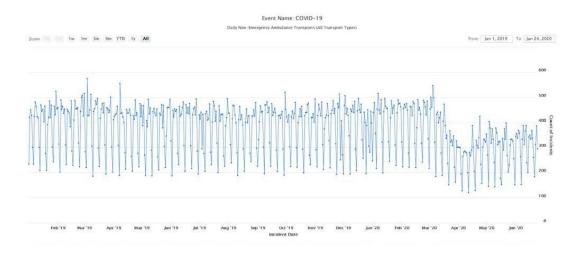

### **EMERGENCY MEDICAL SERVICES STATUS**

• 9-1-1 ambulance transport volume has increased but still remain about 15% below normal average.

• Non-emergency ambulance transports have increased but still remain well below normal at about 40% below average.