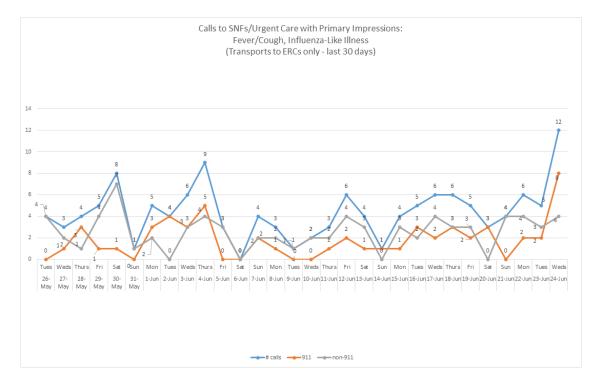

### Notable increase in cold/flu/influenza-like illness monitoring for all 9-1-1 ambulance transports.

- Ambulance Patient Offload Time (APOT) is defined as the time the ambulance arrives at the receiving destination (wheels stop) to the time that the ambulance crew physically transfers the patient to the ED gurney. Last 24 hours: Current Average APOT is <u>14m53s</u> / Current 90<sup>th</sup> Percentile APOT is <u>31m12s</u>.
- APOT continues to trend higher & 11 ERCs had times greater than 30 minutes. The chart below displays a daily trend since COVID-19 began.