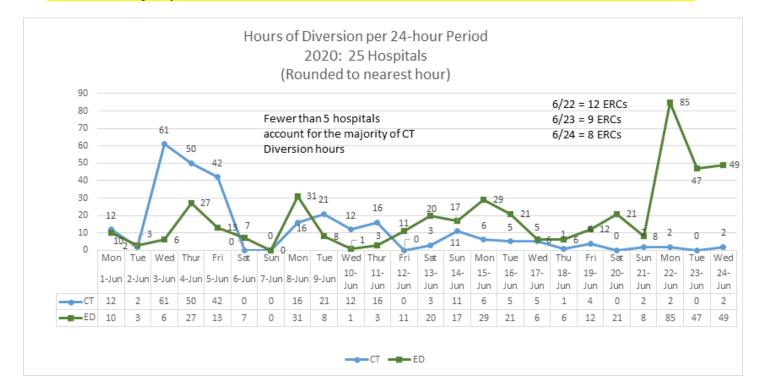

 Emergency Department (ED) Diversion & Computerized Tomography (CT) (ED closed to all ambulance transport due to no ED capacity or no CT available) for 6/1/20 – 6/24/20 below. Total ED Diversion hours: 49 hours.