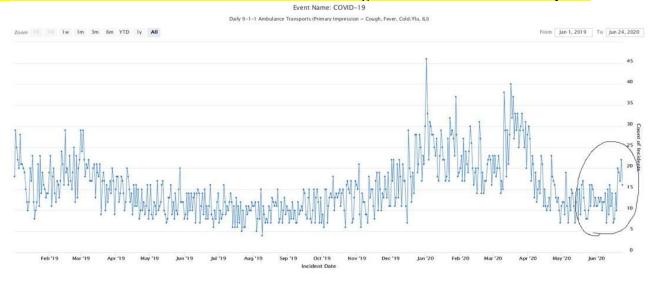

### **EMERGENCY MEDICAL SERVICES STATUS**

• 9-1-1 ambulance transport volume has increased but still remain about 15% below normal average.

• Non-emergency ambulance transports have increased but still remain well below normal at about 40% below average.

### Notable increase in cold/flu/influenza-like illness monitoring for all 9-1-1 ambulance transports.

- Ambulance Patient Offload Time (APOT) is defined as the time the ambulance arrives at the receiving destination (wheels stop) to the time that the ambulance crew physically transfers the patient to the ED gurney. Last 24 hours: Current Average APOT is <u>14m53s</u> / Current 90<sup>th</sup> Percentile APOT is <u>31m12s</u>.
- APOT continues to trend higher & 11 ERCs had times greater than 30 minutes. The chart below displays a daily trend since COVID-19 began.