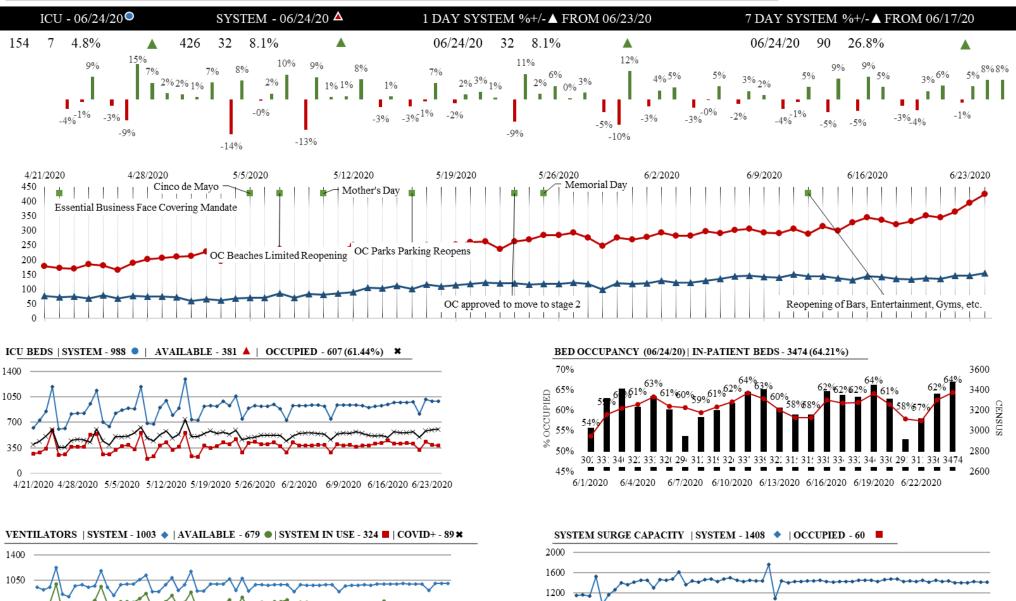

|      | ALL HOSPITALS (33) |                |                        |               |                            |                                   | EMER          | GENCY RECI     | EIVING CE              | NTERS         |                            |                                   |
|------|--------------------|----------------|------------------------|---------------|----------------------------|-----------------------------------|---------------|----------------|------------------------|---------------|----------------------------|-----------------------------------|
| DATE | Census<br>ALL      | Occupancy<br>% | COVID+<br>Hospitalized | COVID+<br>ICU | % ICU<br>Beds<br>Available | % ICU<br>Ventilators<br>Available | Census<br>ALL | Occupancy<br>% | COVID+<br>Hospitalized | COVID+<br>ICU | % ICU<br>Beds<br>Available | % ICU<br>Ventilators<br>Available |
| 6/1  | 3352               | 55%            | 292                    | 121           | 45%                        | 73%                               | 3024          | 54%            | 279                    | 120           | 45%                        | 24%                               |
| 6/2  | 3674               | 60%            | 306                    | 130           | 41%                        | 72%                               | 3317          | 59%            | 293                    | 129           | 41%                        | 24%                               |
| 6/3  | 3762               | 62%            | 296                    | 124           | 40%                        | 70%                               | 3408          | 60%            | 283                    | 123           | 41%                        | 27%                               |
| 6/4  | 3583               | 63%            | 300                    | 123           | 41%                        | 71%                               | 3228          | 61%            | 282                    | 122           | 41%                        | 26%                               |
| 6/5  | 3678               | 64%            | 315                    | 131           | 41%                        | 67%                               | 3332          | 63%            | 297                    | 129           | 42%                        | 30%                               |
| 6/6  | 3522               | 62%            | 309                    | 137           | 42%                        | 68%                               | 3205          | 61%            | 291                    | 135           | 42%                        | 29%                               |
| 6/7  | 3234               | 62%            | 319                    | 146           | 38%                        | 67%                               | 2945          | 60%            | 301                    | 144           | 38%                        | 31%                               |
| 6/8  | 3462               | 61%            | 327                    | 149           | 42%                        | 67%                               | 3126          | 59%            | 306                    | 146           | 43%                        | 30%                               |
| 6/9  | 3535               | 62%            | 315                    | 146           | 40%                        | 67%                               | 3196          | 61%            | 294                    | 142           | 41%                        | 31%                               |
| 6/10 | 3616               | 63%            | 312                    | 143           | 41%                        | 68%                               | 3264          | 62%            | 291                    | 139           | 41%                        | 29%                               |
| 6/11 | 3701               | 65%            | 325                    | 156           | 38%                        | 69%                               | 3374          | 64%            | 306                    | 151           | 39%                        | 28%                               |
| 6/12 | 3773               | 64%            | 311                    | 150           | 40%                        | 70%                               | 3399          | 63%            | 290                    | 144           | 41%                        | 27%                               |
| 6/13 | 3541               | 62%            | 336                    | 150           | 41%                        | 70%                               | 3222          | 60%            | 315                    | 144           | 42%                        | 28%                               |
| 6/14 | 3470               | 60%            | 321                    | 143           | 43%                        | 74%                               | 3154          | 58%            | 300                    | 137           | 44%                        | 24%                               |
| 6/15 | 3512               | 60%            | 346                    | 138           | 43%                        | 68%                               | 3153          | 58%            | 328                    | 131           | 44%                        | 29%                               |
| 6/16 | 3757               | 64%            | 364                    | 151           | 47%                        | 69%                               | 3386          | 62%            | 345                    | 144           | 48%                        | 28%                               |
| 6/17 | 3709               | 63%            | 351                    | 149           | 41%                        | 68%                               | 3344          | 62%            | 336                    | 142           | 42%                        | 29%                               |
| 6/18 | 3705               | 63%            | 335                    | 141           | 41%                        | 68%                               | 3329          | 62%            | 321                    | 135           | 42%                        | 29%                               |
| 6/19 | 3818               | 65%            | 344                    | 138           | 42%                        | 68%                               | 3448          | 64%            | 332                    | 133           | 43%                        | 29%                               |
| 6/20 | 3491               | 62%            | 363                    | 142           | 41%                        | 69%                               | 3306          | 61%            | 351                    | 137           | 42%                        | 29%                               |
| 6/21 | 3207               | 59%            | 358                    | 140           | 38%                        | 67%                               | 2910          | 58%            | 346                    | 135           | 39%                        | 31%                               |
| 6/22 | 3433               | 59%            | 376                    | 152           | 41%                        | 68%                               | 3092          | 57%            | 363                    | 145           | 42%                        | 29%                               |
| 6/23 | 3703               | 63%            | 406                    | 154           | 39%                        | 65%                               | 3361          | 62%            | 394                    | 147           | 39%                        | 32%                               |
| 6/24 | 3817               | 65%            | 467                    | 161           | 38%                        | 65%                               | 3474          | 64%            | 426                    | 154           | 39%                        | 65%                               |
| 6/25 |                    |                |                        |               |                            |                                   |               |                |                        |               |                            |                                   |
| 6/26 |                    |                |                        |               |                            |                                   |               |                |                        |               |                            |                                   |
| 6/27 |                    |                |                        |               |                            |                                   |               |                |                        |               |                            |                                   |
| 6/28 |                    |                |                        |               |                            |                                   |               |                |                        |               |                            |                                   |
| 6/29 |                    |                |                        |               |                            |                                   |               |                |                        |               |                            |                                   |
| 6/30 |                    |                |                        |               |                            |                                   |               |                |                        |               |                            |                                   |