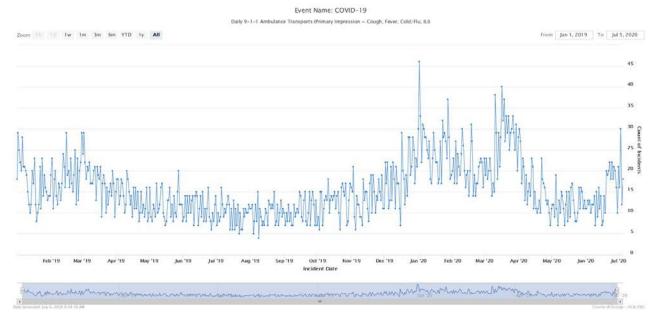

Data Source: Orange County Medical Emergency Data System (OC-MEDS)

<u>Report Notes:</u> The following report shows 9-1-1 ambulance transports of patients with an EMS provider impression of Cough, Fever, Cold/Flu or Influenze Like Illness (ILI) to receiving emergency departments. (Jan. 1, 2019 through last calendar day).

Update: The report criteria has been revised from previous versions to add <u>primary symptoms</u> of "Cough" or "Fever".

Data Source: Orange County Medical Emergency Data System (OC-MEDS)