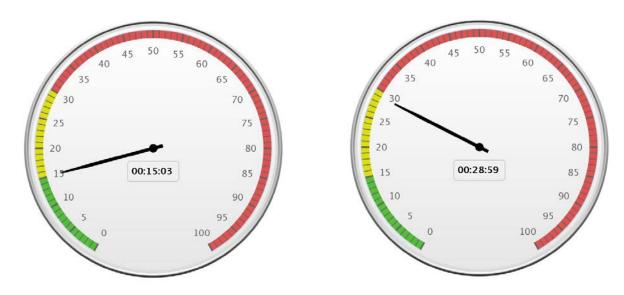

Data Source: Orange County Medical Emergency Data System (OC-MEDS)

Report Notes: The following reports show the <u>average</u> and <u>90<sup>th</sup> Percentile</u> "Ambulance Patient Offload Time" (APOT) for <u>all</u> 9-1-1 ambulance transports to receiving emergency departments (ED) throughout Orange County for the last <u>24 hours</u> since this report was updated. Current Average APOT is: <u>15m03s</u> / Current 90<sup>th</sup> Percentile APOT is: <u>28m59s</u>

APOT is defined as the time that the ambulance arrives at the receiving destination (wheels stop) to the time that the ambulance crew physically transfers the patient to the ED gurney.

#### Average Offload Time

### 90th Percentile Offload Time

Daily EMS System Tracking Report Updated 07/06/2020 at 0834