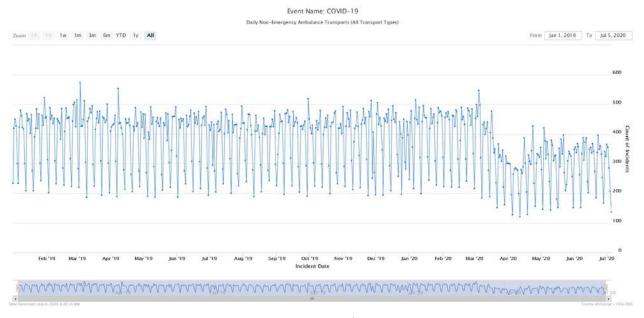

### Daily EMS System Tracking Report - July 06, 2020

**EMS Ambulance Transports and Ambulance Patient Offload Time (APOT)** 

Report Notes: The following report shows all Orange County based non-emergency ambulance transports (BLS, IFT-ALS, CCT) - (Jan. 1, 2019 through last calendar day).