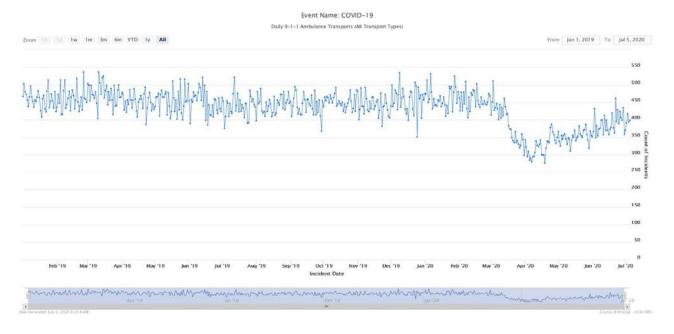

#### Daily EMS System Tracking Report – July 06, 2020

EMS Ambulance Transports and Ambulance Patient Offload Time (APOT)

Report Notes: The following report shows all 9-1-1 ambulance transports to receiving emergency departments (Jan. 1, 2019 through last calendar day).

Data Source: Orange County Medical Emergency Data System (OC-MEDS)

<u>Report Notes:</u> The following report shows 9-1-1 ambulance transports of patients with an EMS provider impression of Cough, Fever, Cold/Flu or Influenze Like Illness (ILI) to receiving emergency departments. (Jan. 1, 2019 through last calendar day).