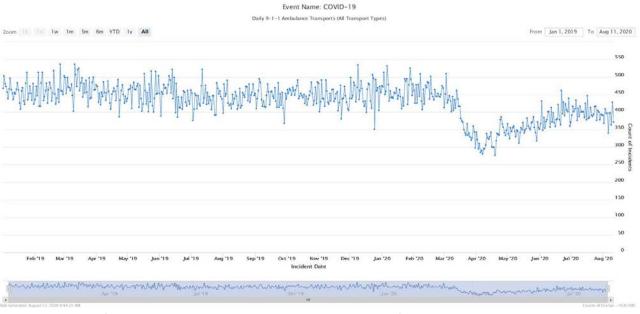

### Daily EMS System Tracking Report – <u>August 12, 2020</u>

EMS Ambulance Transports and Ambulance Patient Offload Time (APOT)

Report Notes: The following report shows all 9-1-1 ambulance transports to receiving emergency departments (Jan. 1, 2019 through last calendar day).