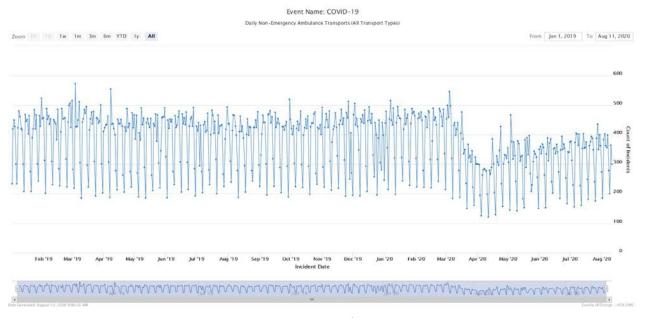

Report Notes: The following report shows all Orange County based non-emergency ambulance transports (BLS, IFT-ALS, CCT) - (Jan. 1, 2019 through last calendar day).

Data Source: Orange County Medical Emergency Data System (OC-MEDS)