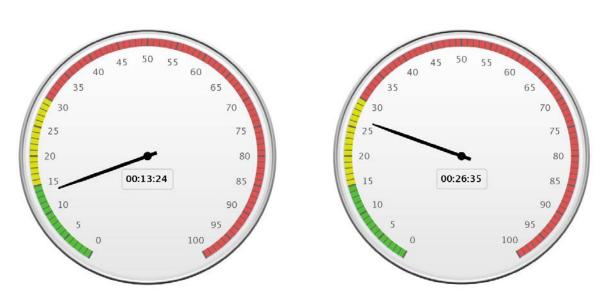

Report Notes: The following reports show the <u>average</u> and <u>90<sup>th</sup> Percentile</u> "Ambulance Patient Offload Time" (APOT) for <u>all</u> 9-1-1 ambulance transports to receiving emergency departments (ED) throughout Orange County for the last <u>24 hours</u> since this report was updated. Current Average APOT is: <u>13m24s</u> / Current 90<sup>th</sup> Percentile APOT is: <u>26m35s</u>

APOT is defined as the time that the ambulance arrives at the receiving destination (wheels stop) to the time that the ambulance crew physically transfers the patient to the ED gurney.

#### Average Offload Time

#### 90th Percentile Offload Time

Daily EMS System Tracking Report Updated 08/12/2020 at 0845