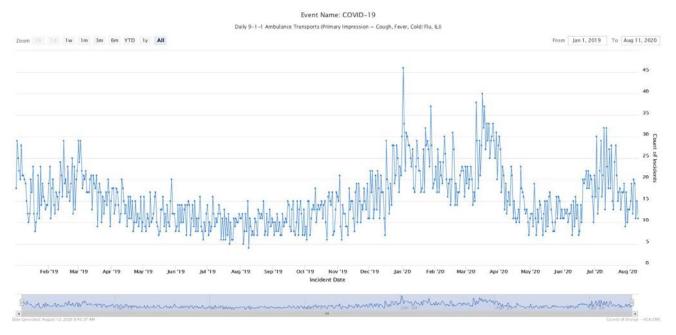

Data Source: Orange County Medical Emergency Data System (OC-MEDS)

<u>Report Notes:</u> The following report shows 9-1-1 ambulance transports of patients with an EMS provider impression of Cough, Fever, Cold/Flu or Influenze Like Illness (ILI) to receiving emergency departments. (Jan. 1, 2019 through last calendar day). *Update: The report criteria has been revised from previous versions to add <u>primary symptoms</u> of "Cough" or "Fever".* 