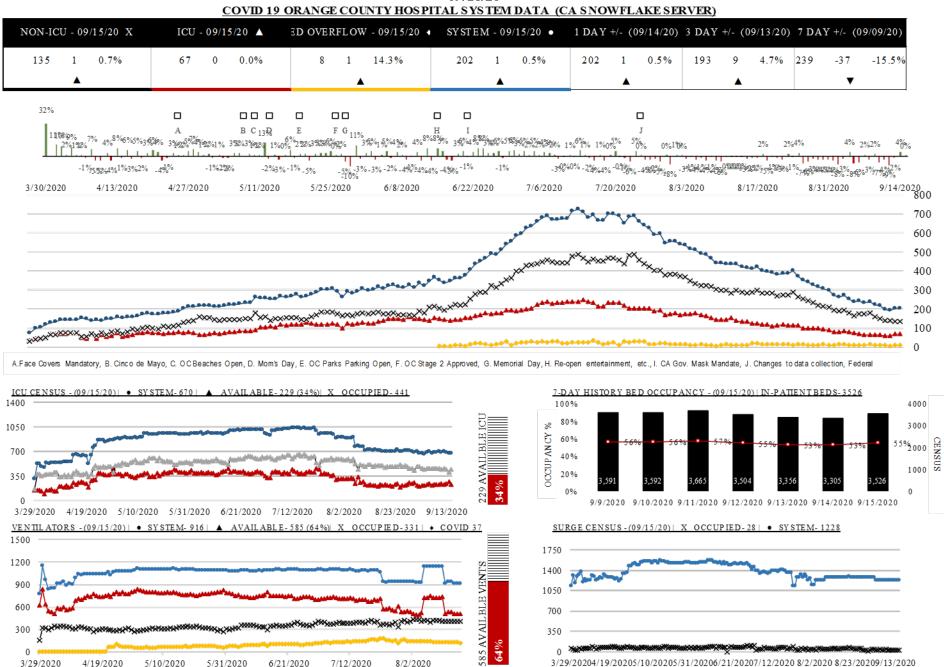

\*Data Source: California Department of Public Health (CDPH) – Snowflake server

\*HHS significantly changed reporting requirements for hospitals effective 07/22/20.

Current data is posted on the CDPH website at:

# COVID 19 ORANGE COUNTY HOSPITAL SYSTEM DATA (CA SNOWFLAKE SERVER) VENTILATORS IN USE (08/17/20 - 09/15/20) | 33 ACUTE CARE FACILITIES REPORTING

\*\*CDPH updated how PPE and ventilator supplies are counted on 8/13/20.

# COVID 19 ORANGE COUNTY HOSPITAL SYSTEM DATA (CA SNOWFLAKE SERVER) ICU BEDS (08/17/20 - 09/15/20) | 33 ACUTE CARE FACILITIES REPORTING

\*\*TTL = TOTAL NON SURGE ICU BEDS, PRIOR TO 7/22 DEFINITION DID NOT EXCLUDE NONSURGE

\*Data Source: California Department of Public Health (CDPH) - Snowflake server

\*HHS significantly changed reporting requirements for hospitals effective 07/22/20.

\*\*CDPH updated how PPE and ventilator supplies are counted on 8/13/20. Count of PAPRs are no longer available.