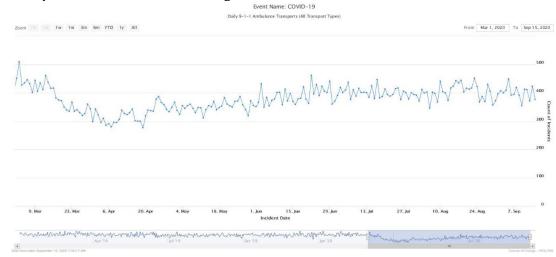

## EMERGENCY MEDICAL SERVICES STATUS

\*Data Source: Orange County Medical Emergency Data System (OC-MEDS)

• 9-1-1 transport volume continues to average about 15% below normal.

• Non-emergency ambulance transports are still averaging about 20% below normal.

• 9-1-1 transport volume of patients with a primary or secondary impression of Cold/Flu/ILI/COVID has been at or near baseline for at least a couple weeks.

Ambulance Patient Offload Time (APOT) is defined as the time the ambulance arrives at the receiving destination (wheels stop) to the time that the ambulance crew physically transfers the patient to the ED gurney. Last 24 hours: Current Average APOT is: 13m54s / Current 90th Percentile APOT is: 26m44s