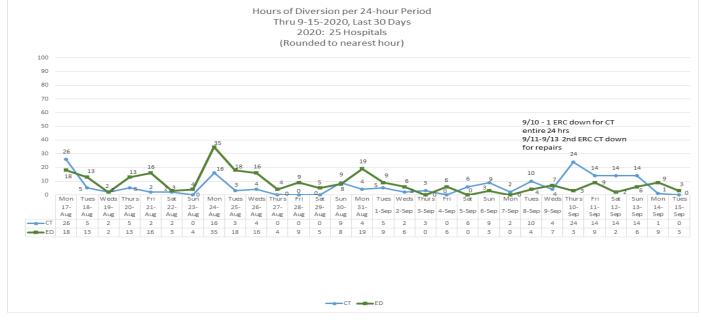

\*Data Source: Orange County Medical Emergency Data System (OC-MEDS)

• Emergency Department (ED) Diversion & Computerized Tomography (CT) (ED closed to all ambulance transport due to no ED capacity or no CT available) for the last 30 days 8/17/20 – 9/15/20 below.