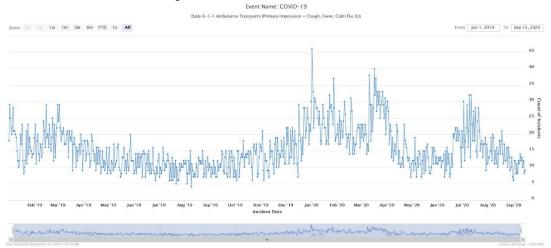

## EMERGENCY MEDICAL SERVICES STATUS

\*Data Source: Orange County Medical Emergency Data System (OC-MEDS)

• 9-1-1 transport volume continues to average about 15% below normal.

• Non-emergency ambulance transports are still averaging about 20% below normal.

• 9-1-1 transport volume of patients with a primary or secondary impression of Cold/Flu/ILI/COVID has been at or near baseline for at least a couple weeks.

Ambulance Patient Offload Time (APOT) is defined as the time the ambulance arrives at the receiving destination (wheels stop) to the time that the ambulance crew physically transfers the patient to the ED gurney. Last 24 hours: Current Average APOT is: 13m54s / Current 90th Percentile APOT is: 26m44s