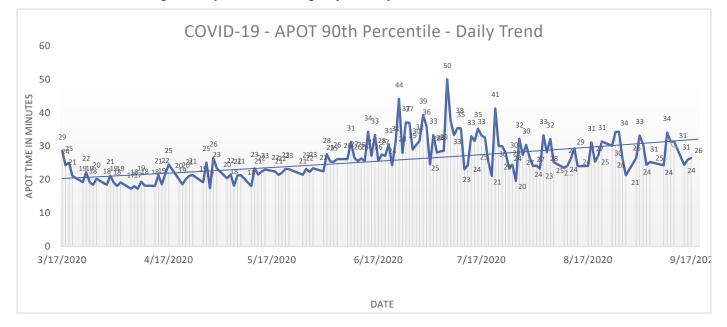

• 9-1-1 transport volume of patients with a primary or secondary impression of Cold/Flu/ILI/COVID has been at or near baseline for at least a couple weeks.

Ambulance Patient Offload Time (APOT) is defined as the time the ambulance arrives at the receiving destination (wheels stop) to the time that the ambulance crew physically transfers the patient to the ED gurney. Last 24 hours: Current Average APOT is: 13m54s / Current 90th Percentile APOT is: 26m44s

The chart below displays a daily trend since the COVID-19 event began.

- Six (6) ERCs had APOT times greater than thirty (30) minutes.
- One (1) ERC had APOT times greater than sixty (60) minutes.

Note: a handful of ERCs were close to the 30 minute threshold, but were not over it.