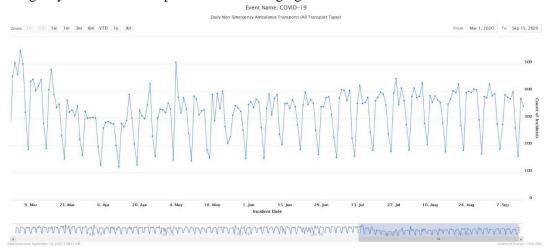

## EMERGENCY MEDICAL SERVICES STATUS

\*Data Source: Orange County Medical Emergency Data System (OC-MEDS)

• 9-1-1 transport volume continues to average about 15% below normal.

• Non-emergency ambulance transports are still averaging about 20% below normal.