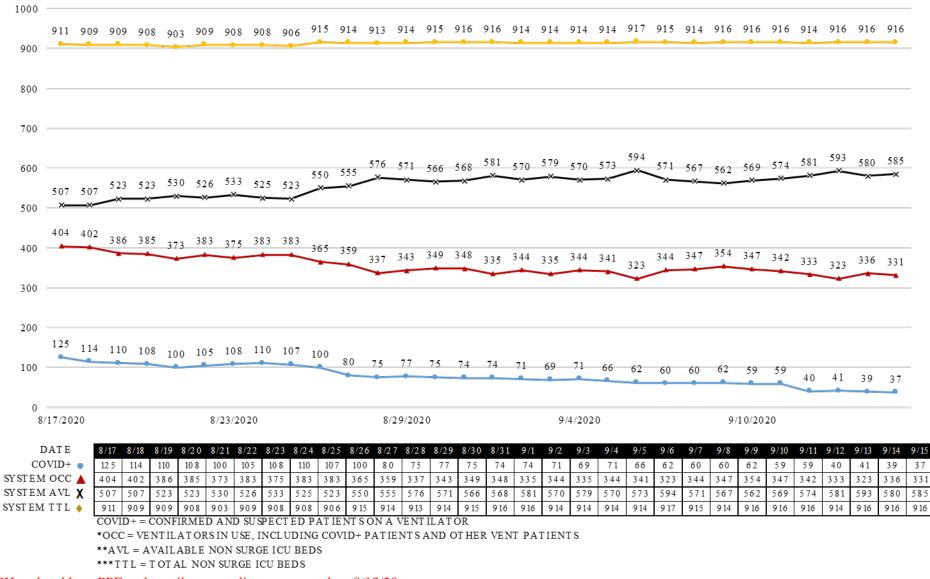

# COVID 19 ORANGE COUNTY HOSPITAL SYSTEM DATA (CA SNOWFLAKE SERVER) VENTILATORS IN USE (08/17/20 - 09/15/20) | 33 ACUTE CARE FACILITIES REPORTING

\*\*CDPH updated how PPE and ventilator supplies are counted on 8/13/20.

\*Data Source: California Department of Public Health (CDPH) - Snowflake server

\*HHS significantly changed reporting requirements for hospitals effective 07/22/20.

\*\*CDPH updated how PPE and ventilator supplies are counted on 8/13/20. Count of PAPRs are no longer available.