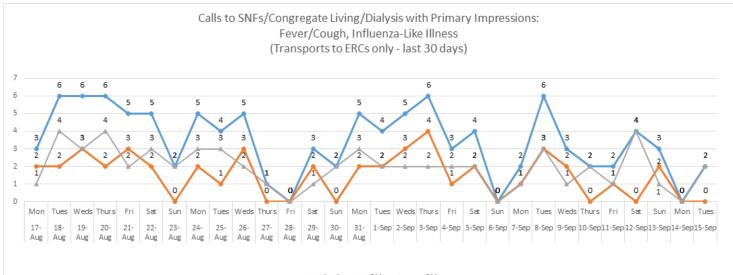

## SKILLED NURSING/ASSISTED LIVING/RESIDENTIAL CARE FACILITY – TRENDS

\*Data Source: Orange County Medical Emergency Data System (OC-MEDS)