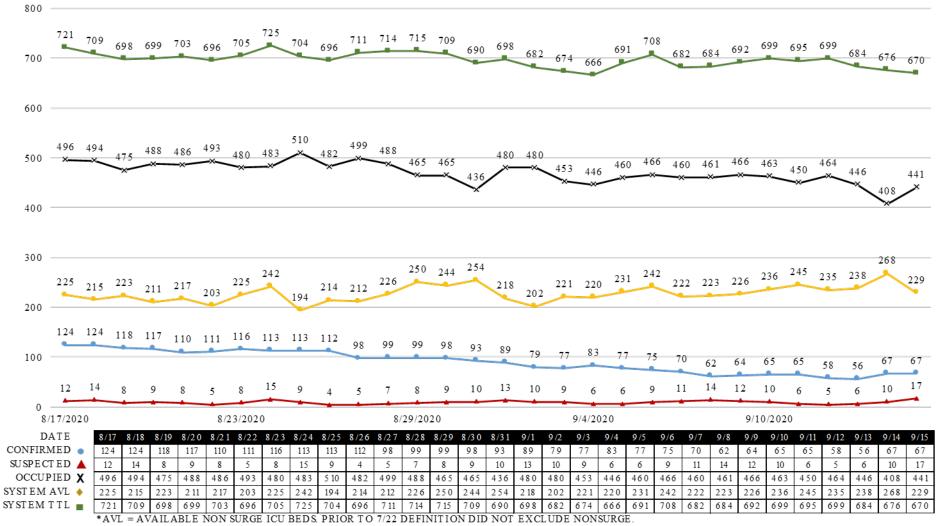

# COVID 19 ORANGE COUNTY HOSPITAL SYSTEM DATA (CA SNOWFLAKE SERVER) ICU BEDS (08/17/20 - 09/15/20) | 33 ACUTE CARE FACILITIES REPORTING

\*\*TTL = TOTAL NON SURGE ICU BEDS, PRIOR TO 7/22 DEFINITION DID NOT EXCLUDE NONSURGE

\*Data Source: California Department of Public Health (CDPH) - Snowflake server

\*HHS significantly changed reporting requirements for hospitals effective 07/22/20.

\*\*CDPH updated how PPE and ventilator supplies are counted on 8/13/20. Count of PAPRs are no longer available.