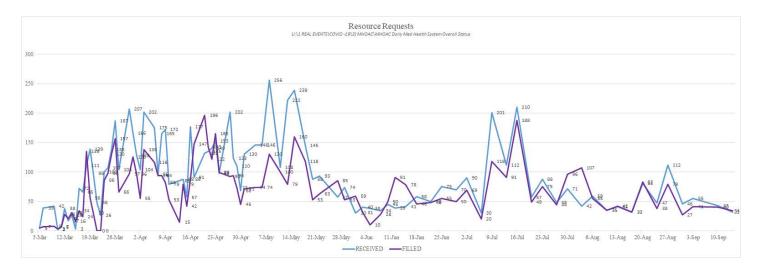

## AGENCY OPERATIONS CENTER / LOGISTICS SECTION

- AOC Activated at Level II; Hours of Operation Mon & Thurs 0900-1600; Warehouse Ops M-F 0900-1600
- SCARCE Resources: Gloves, Wipes

| Total Activity – Updated 09/14/20 |                                    |                                   |  |  |  |  |
|-----------------------------------|------------------------------------|-----------------------------------|--|--|--|--|
| INQUIRIES RR RECEIVED RR FILLED   |                                    |                                   |  |  |  |  |
| 14,582 <mark>+26</mark>           | 7,896 <mark>+ 32</mark>            | 6,096 <mark>+34</mark>            |  |  |  |  |
| Total Denied Req                  | uests: <mark>700</mark> / Total Re | dacted Requests: <mark>448</mark> |  |  |  |  |