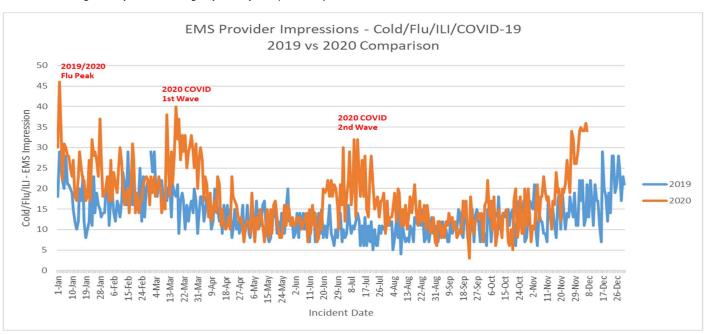

Data Source: Orange County Medical Emergency Data System (OC-MEDS)

<u>Report Notes:</u> The following report shows 9-1-1 ambulance transports of patients with an EMS provider impression of "Cough", "Fever", "Cold/Flu" or "Influenze Like Illness" (ILI), and/or primary symptom of "Cough" or "Fever" to receiving emergency departments. (CY 2019 compared to CY 2020 YTD).