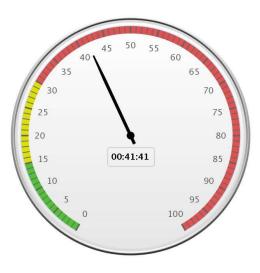

Report Notes: The following reports show the <u>average</u> and <u>90<sup>th</sup> Percentile</u> "Ambulance Patient Offload Time" (APOT) for <u>all</u> 9-1-1 ambulance transports to receiving emergency departments (ED) throughout Orange County for the last <u>24 hours</u> since this report was updated. Current Average APOT is: <u>18m30s</u> / Current 90<sup>th</sup> Percentile APOT is: <u>41m41s</u>

### 90th Percentile Offload Time

Daily EMS System Tracking Report Updated 12/08/2020 at 0733