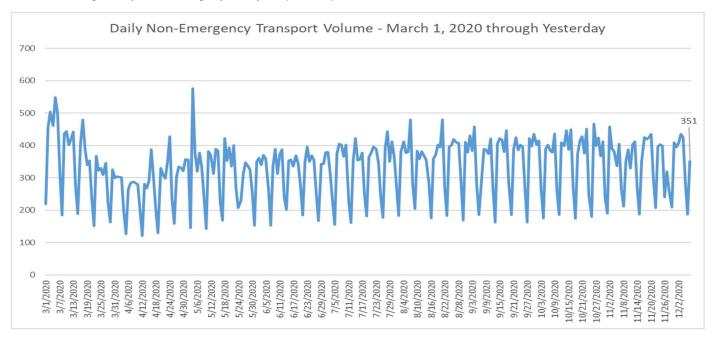

Report Notes: The following report shows all Orange County based non-emergency ambulance transports (BLS, IFT-ALS, CCT) - (Mar. 1, 2020 through last available calendar day).

Data Source: Orange County Medical Emergency Data System (OC-MEDS)