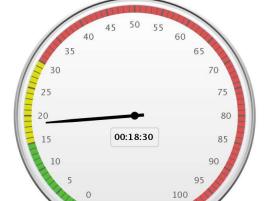

Report Notes: The following reports show the <u>average</u> and <u>90<sup>th</sup> Percentile</u> "Ambulance Patient Offload Time" (APOT) for <u>all</u> 9-1-1 ambulance transports to receiving emergency departments (ED) throughout Orange County for the last <u>24 hours</u> since this report was updated. Current Average APOT is: <u>18m30s</u> / Current 90<sup>th</sup> Percentile APOT is: <u>41m41s</u>

#### Average Offload Time