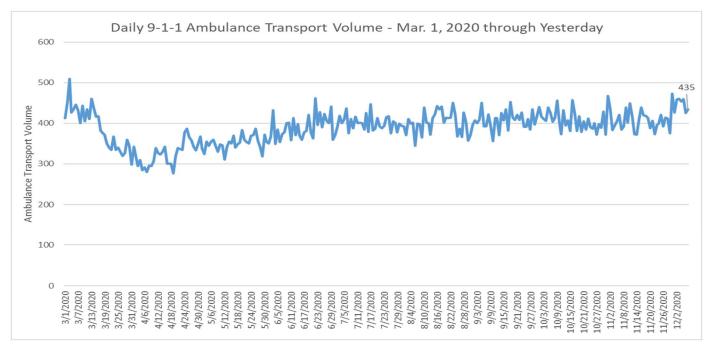

#### Daily EMS System Tracking Report - December 8, 2020

**EMS Ambulance Transports and Ambulance Patient Offload Time (APOT)** 

Report Notes: The following report shows all 9-1-1 ambulance transports to receiving emergency departments (Mar. 1, 2020 through last available calendar day).