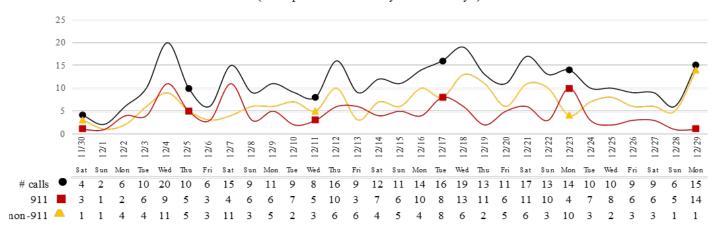

### SKILLED NURSING/ASSISTED LIVING/RESIDENTIAL CARE FACILITY - TRENDS

\*Data Source: Orange County Medical Emergency Data System (OC-MEDS) – Updated 12/30/20

## Calls to SNFs/Congregate Living with Primary Impressions: Fever/Cough, Influenza-like Illnesses (Transports to ERCs Only - Last 30 Days)

<sup>\*</sup>Data Source: California Department of Public Health (CDPH)