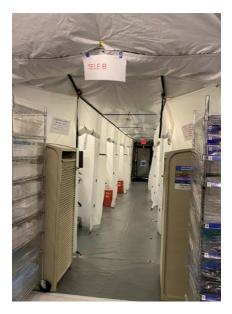

### MOBILE FIELD HOSPITALS

- MFHs are capable of expanding current hospital capacity by adding additional patient beds.
- They are large heavy duty canvas tents with hard flooring and temperature controlled units.
- They can be configured in a myriad of footprints and sizes (i.e. 25-200 bed).
- CDPH is primed and ready to provide hospitals a waiver to allow emergency use of this MFH facility.
- OCEMS is actively deploying multiple MFHs to OC hospitals prepared to receive & operate
  - OCEMS has a total of 8 trailers to support at minimum, 200 patient beds.
  - Hospitals who have self-identified in receiving a MFH include:
    - UCI (50 bed) confirmed
    - Fountain Valley (25 bed) confirmed
    - Los Alamitos (25 bed) confirmed

## MOBILE FIELD HOSPITALS