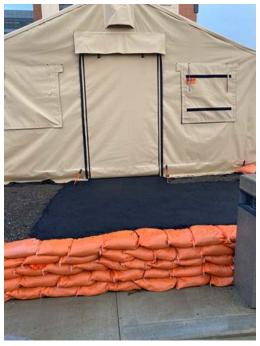

### MOBILE FIELD HOSPITALS

- MFHs are capable of expanding current hospital capacity by adding additional patient beds.
- They are large heavy duty canvas tents with hard flooring and temperature controlled units.
- They can be configured in a myriad of footprints and sizes (i.e. 25-200 bed).
- CDPH is primed and ready to provide hospitals a waiver to allow emergency use of this MFH facility.
- OCEMS is actively deploying multiple MFHs to OC hospitals prepared to receive & operate
  - OCEMS has a total of 8 trailers to support at minimum, 200 patient beds.
  - Hospitals who have self-identified in receiving a MFH include:
    - UCI (50 bed) confirmed
    - Fountain Valley (25 bed) confirmed
    - Los Alamitos (25 bed) confirmed

## MOBILE FIELD HOSPITALS