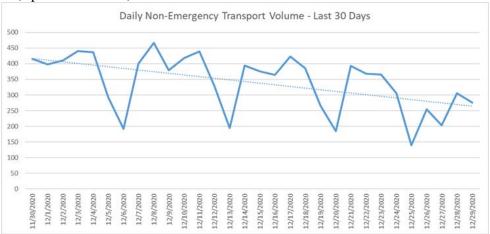

Non-emergency ambulance transports continue to decline. Transport volume is averaging about 30-35% below normal (pre-COVID) levels overall (Updated 12/30/20).

Primary Impressions of Cold/Flu/ILI by 9-1-1 EMS providers has fluctuated up and down for the last few days, but remain about 10-15% of all 9-1-1 transports (Updated 12/30/20).