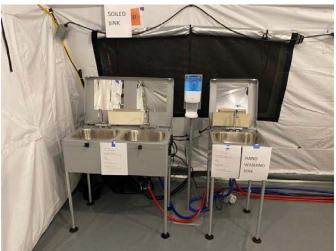

### MOBILE FIELD HOSPITALS

- MFHs are capable of expanding current hospital capacity by adding additional patient beds.
- They are large heavy duty canvas tents with hard flooring and temperature controlled units.
- They can be configured in a myriad of footprints and sizes (i.e. 25-200 bed).
- CDPH is primed and ready to provide hospitals a waiver to allow emergency use of this MFH facility.
- OCEMS is actively deploying multiple MFHs to OC hospitals prepared to receive & operate
  - OCEMS has a total of 8 trailers to support at minimum, 200 patient beds.
  - Hospitals who have self-identified in receiving a MFH include:
    - UCI (50 bed) confirmed
    - Fountain Valley (25 bed) confirmed
    - Los Alamitos (25 bed) confirmed

## MOBILE FIELD HOSPITALS