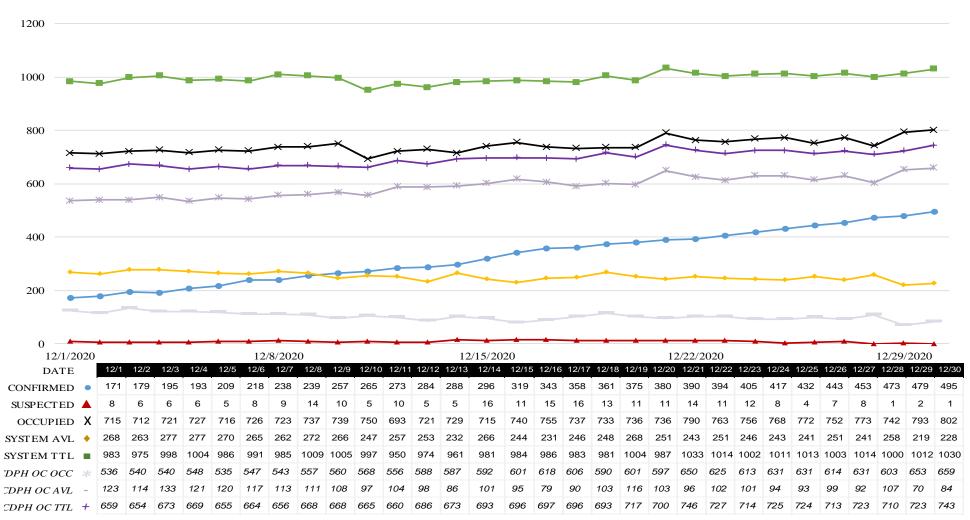

|       | ALL HOSPITALS (33) |                         |                        |               |                          |                           |                                  |                         |                          |                                    |                                     |                                       |                                          |                                   |                            |
|-------|--------------------|-------------------------|------------------------|---------------|--------------------------|---------------------------|----------------------------------|-------------------------|--------------------------|------------------------------------|-------------------------------------|---------------------------------------|------------------------------------------|-----------------------------------|----------------------------|
| DATE  | Census<br>ALL      | Occupancy<br>%<br>***** | COVID+<br>Hospitalized | COVID+<br>ICU | ICU<br>Occupied<br>Adult | ICU<br>Available<br>Adult | % ICU<br>Beds Adult<br>Available | ICU<br>Occupied<br>Peds | ICU<br>Available<br>Peds | % ICU<br>Beds<br>Peds<br>Available | ICU<br>CDPH<br>OC<br>Occupied<br>** | ICU<br>CDPH<br>OC<br>Available<br>*** | % ICU<br>CDPH<br>OC<br>Available<br>**** | % ICU Beds System Available ***** | % Ventilators<br>Available |
| 12/13 | 4081               | 75%                     | 1287                   | 288           | 547                      | 58                        | 10%                              | 40                      | 28                       | 41%                                | 673                                 | 86                                    | 13%                                      | 24%                               | 52%                        |
| 12/14 | 4090               | 74%                     | 1371                   | 296           | 557                      | 68                        | 11%                              | 35                      | 33                       | 49%                                | 693                                 | 101                                   | 15%                                      | 27%                               | 50%                        |
| 12/15 | 4242               | 76%                     | 1486                   | 319           | 565                      | 63                        | 10%                              | 36                      | 32                       | 47%                                | 696                                 | 95                                    | 14%                                      | 25%                               | 50%                        |
| 12/16 | 4282               | 77%                     | 1519                   | 343           | 580                      | 49                        | 8%                               | 38                      | 30                       | 44%                                | 697                                 | 79                                    | 11%                                      | 23%                               | 47%                        |
| 12/17 | 4243               | 76%                     | 1557                   | 358           | 569                      | 59                        | 9%                               | 37                      | 31                       | 46%                                | 696                                 | 90                                    | 13%                                      | 25%                               | 51%                        |
| 12/18 | 4273               | 77%                     | 1601                   | 361           | 565                      | 60                        | 10%                              | 25                      | 43                       | 63%                                | 693                                 | 103                                   | 15%                                      | 25%                               | 50%                        |
| 12/19 | 4203               | 76%                     | 1682                   | 375           | 570                      | 79                        | 12%                              | 31                      | 37                       | 54%                                | 717                                 | 116                                   | 16%                                      | 27%                               | 51%                        |
| 12/20 | 4123               | 75%                     | 1709                   | 380           | 566                      | 66                        | 10%                              | 31                      | 37                       | 54%                                | 700                                 | 103                                   | 15%                                      | 25%                               | 48%                        |
| 12/21 | 4193               | 76%                     | 1806                   | 390           | 622                      | 56                        | 8%                               | 28                      | 40                       | 59%                                | 746                                 | 96                                    | 13%                                      | 24%                               | 45%                        |
| 12/22 | 4209               | 76%                     | 1854                   | 394           | 600                      | 59                        | 9%                               | 25                      | 43                       | 63%                                | 727                                 | 102                                   | 14%                                      | 25%                               | 44%                        |
| 12/23 | 4219               | 76%                     | 1893                   | 405           | 589                      | 57                        | 9%                               | 24                      | 44                       | 65%                                | 714                                 | 101                                   | 14%                                      | 25%                               | 44%                        |
| 12/24 | 4202               | 76%                     | 1955                   | 417           | 607                      | 50                        | 8%                               | 24                      | 44                       | 65%                                | 725                                 | 94                                    | 13%                                      | 24%                               | 44%                        |
| 12/25 | 4098               | 75%                     | 1957                   | 432           | 611                      | 45                        | 7%                               | 20                      | 48                       | 71%                                | 724                                 | 93                                    | 13%                                      | 24%                               | 45%                        |
| 12/26 | 4026               | 75%                     | 1990                   | 443           | 591                      | 54                        | 8%                               | 23                      | 45                       | 66%                                | 713                                 | 99                                    | 14%                                      | 25%                               | 45%                        |
| 12/27 | 4181               | 77%                     | 2031                   | 453           | 609                      | 46                        | 7%                               | 22                      | 46                       | 68%                                | 723                                 | 92                                    | 13%                                      | 24%                               | 42%                        |
| 12/28 | 4167               | 76%                     | 2106                   | 473           | 578                      | 64                        | 10%                              | 25                      | 43                       | 63%                                | 710                                 | 107                                   | 15%                                      | 26%                               | 42%                        |
| 12/29 | 4296               | 77%                     | 2145                   | 479           | 609                      | 46                        | 7%                               | 44                      | 24                       | 35%                                | 723                                 | 70                                    | 10%                                      | 22%                               | 40%                        |
| 12/30 | 4301               | 78%                     | 2128                   | 495           | 628                      | 47                        | 7%                               | 31                      | 37                       | 54%                                | 743                                 | 84                                    | 11%                                      | 22%                               | 40%                        |

<sup>\*\*</sup>ICU CDPH OC Occupied – CDPH combines occupied ICU adult beds and occupied ICU pediatric beds as a reporting metric on their COVID-19 Hospital dashboard. \*\*\*ICU CDPH OC Available – CDPH subtracts the sum of occupied ICU adult beds and occupied ICU pediatric beds, from the sum of ICU total adult beds and ICU total pediatric beds to determine ICU available beds on their COVID-19 Hospital dashboard. \*\*\*\*\* ICU CDPH OC Available – The sum of occupied ICU adult beds and occupied ICU pediatric beds, divided by the sum of ICU total adult beds and ICU total pediatric beds, as a percentage. \*\*\*\*\*\* ICU Beds System Available – All ICU beds reported as available in Orange County, which includes Adult, PICU, and NICU, and any other ICU bed types. \*\*\*\*\*\* Occupancy % - Census all, divided by system beds total, excluding surge capacity.

# COVID 19 ORANGE COUNTY HOSPITAL SYSTEM DATA (CA SNOWFLAKE SERVER) ICU BEDS (12/01/20 - 12/30/20) | 33 ACUTE CARE FACILITIES REPORTING

\*AVL = AVAILABLE NON SURGE ICU BEDS. PRIOR TO 7/22 DEFINITION DID NOT EXCLUDE NONSURGE

\*\*TTL = TOTAL NON SURGE ICU BEDS. PRIOR TO 7/22 DEFINITION DID NOT EXCLUDE NONSURGE.

\*\*\* AS OF 10/20/2020 SPIKE IN SYSTEM TTL, OCCUPIED AND AVAILABLE DUE TO CHANGE IN CHOC ORANGE REPORTED VALUES.

\*\*\*\* CDPH OC OCC = Adult ICU Occupied + Pediatric ICU Occupied

\*\*\*\*\* CDPH OC AVL = (Adult ICU Total Beds + Pediatric ICU Total Beds) - (Adult ICU Occupied + Pediatric ICU Occupied)

\*\*\*\*\* CDPH OC TTL = Adult ICU Total + Pediatric ICU Total

Online at: http://www.healthdisasteroc.org/ems/archive