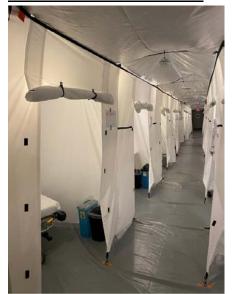

### MOBILE FIELD HOSPITALS

- MFHs are capable of expanding current hospital capacity by adding additional patient beds.
- They are large heavy duty canvas tents with hard flooring and temperature controlled units.
- They can be configured in a myriad of footprints and sizes (i.e. 25-200 bed).
- CDPH is primed and ready to provide hospitals a waiver to allow emergency use of this MFH facility.
- OCEMS is actively deploying multiple MFHs to OC hospitals prepared to receive & operate
  - OCEMS has a total of 8 trailers to support at minimum, 200 patient beds.
  - Hospitals who have self-identified in receiving a MFH include:
    - UCI (50 bed) confirmed
    - Fountain Valley (25 bed) confirmed
    - Los Alamitos (25 bed) confirmed

## MOBILE FIELD HOSPITALS