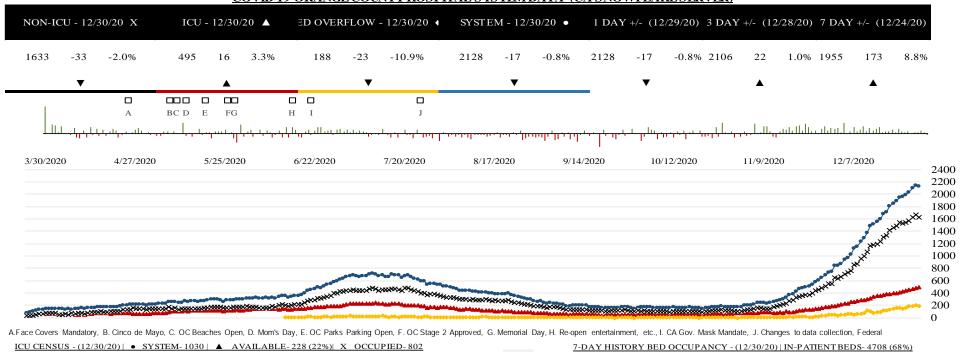

|       | ALL HOSPITALS (33) |                         |                        |               |                          |                           |                                  |                         |                          |                                    |                                     |                                       |                                          |                                   |                            |
|-------|--------------------|-------------------------|------------------------|---------------|--------------------------|---------------------------|----------------------------------|-------------------------|--------------------------|------------------------------------|-------------------------------------|---------------------------------------|------------------------------------------|-----------------------------------|----------------------------|
| DATE  | Census<br>ALL      | Occupancy<br>%<br>***** | COVID+<br>Hospitalized | COVID+<br>ICU | ICU<br>Occupied<br>Adult | ICU<br>Available<br>Adult | % ICU<br>Beds Adult<br>Available | ICU<br>Occupied<br>Peds | ICU<br>Available<br>Peds | % ICU<br>Beds<br>Peds<br>Available | ICU<br>CDPH<br>OC<br>Occupied<br>** | ICU<br>CDPH<br>OC<br>Available<br>*** | % ICU<br>CDPH<br>OC<br>Available<br>**** | % ICU Beds System Available ***** | % Ventilators<br>Available |
| 12/13 | 4081               | 75%                     | 1287                   | 288           | 547                      | 58                        | 10%                              | 40                      | 28                       | 41%                                | 673                                 | 86                                    | 13%                                      | 24%                               | 52%                        |
| 12/14 | 4090               | 74%                     | 1371                   | 296           | 557                      | 68                        | 11%                              | 35                      | 33                       | 49%                                | 693                                 | 101                                   | 15%                                      | 27%                               | 50%                        |
| 12/15 | 4242               | 76%                     | 1486                   | 319           | 565                      | 63                        | 10%                              | 36                      | 32                       | 47%                                | 696                                 | 95                                    | 14%                                      | 25%                               | 50%                        |
| 12/16 | 4282               | 77%                     | 1519                   | 343           | 580                      | 49                        | 8%                               | 38                      | 30                       | 44%                                | 697                                 | 79                                    | 11%                                      | 23%                               | 47%                        |
| 12/17 | 4243               | 76%                     | 1557                   | 358           | 569                      | 59                        | 9%                               | 37                      | 31                       | 46%                                | 696                                 | 90                                    | 13%                                      | 25%                               | 51%                        |
| 12/18 | 4273               | 77%                     | 1601                   | 361           | 565                      | 60                        | 10%                              | 25                      | 43                       | 63%                                | 693                                 | 103                                   | 15%                                      | 25%                               | 50%                        |
| 12/19 | 4203               | 76%                     | 1682                   | 375           | 570                      | 79                        | 12%                              | 31                      | 37                       | 54%                                | 717                                 | 116                                   | 16%                                      | 27%                               | 51%                        |
| 12/20 | 4123               | 75%                     | 1709                   | 380           | 566                      | 66                        | 10%                              | 31                      | 37                       | 54%                                | 700                                 | 103                                   | 15%                                      | 25%                               | 48%                        |
| 12/21 | 4193               | 76%                     | 1806                   | 390           | 622                      | 56                        | 8%                               | 28                      | 40                       | 59%                                | 746                                 | 96                                    | 13%                                      | 24%                               | 45%                        |
| 12/22 | 4209               | 76%                     | 1854                   | 394           | 600                      | 59                        | 9%                               | 25                      | 43                       | 63%                                | 727                                 | 102                                   | 14%                                      | 25%                               | 44%                        |
| 12/23 | 4219               | 76%                     | 1893                   | 405           | 589                      | 57                        | 9%                               | 24                      | 44                       | 65%                                | 714                                 | 101                                   | 14%                                      | 25%                               | 44%                        |
| 12/24 | 4202               | 76%                     | 1955                   | 417           | 607                      | 50                        | 8%                               | 24                      | 44                       | 65%                                | 725                                 | 94                                    | 13%                                      | 24%                               | 44%                        |
| 12/25 | 4098               | 75%                     | 1957                   | 432           | 611                      | 45                        | 7%                               | 20                      | 48                       | 71%                                | 724                                 | 93                                    | 13%                                      | 24%                               | 45%                        |
| 12/26 | 4026               | 75%                     | 1990                   | 443           | 591                      | 54                        | 8%                               | 23                      | 45                       | 66%                                | 713                                 | 99                                    | 14%                                      | 25%                               | 45%                        |
| 12/27 | 4181               | 77%                     | 2031                   | 453           | 609                      | 46                        | 7%                               | 22                      | 46                       | 68%                                | 723                                 | 92                                    | 13%                                      | 24%                               | 42%                        |
| 12/28 | 4167               | 76%                     | 2106                   | 473           | 578                      | 64                        | 10%                              | 25                      | 43                       | 63%                                | 710                                 | 107                                   | 15%                                      | 26%                               | 42%                        |
| 12/29 | 4296               | 77%                     | 2145                   | 479           | 609                      | 46                        | 7%                               | 44                      | 24                       | 35%                                | 723                                 | 70                                    | 10%                                      | 22%                               | 40%                        |
| 12/30 | 4301               | 78%                     | 2128                   | 495           | 628                      | 47                        | 7%                               | 31                      | 37                       | 54%                                | 743                                 | 84                                    | 11%                                      | 22%                               | 40%                        |

<sup>\*\*</sup>ICU CDPH OC Occupied – CDPH combines occupied ICU adult beds and occupied ICU pediatric beds as a reporting metric on their COVID-19 Hospital dashboard. \*\*\*ICU CDPH OC Available – CDPH subtracts the sum of occupied ICU adult beds and occupied ICU pediatric beds, from the sum of ICU total adult beds and ICU total pediatric beds to determine ICU available beds on their COVID-19 Hospital dashboard. \*\*\*\*\* ICU CDPH OC Available – The sum of occupied ICU adult beds and occupied ICU pediatric beds, divided by the sum of ICU total adult beds and ICU total pediatric beds, as a percentage. \*\*\*\*\*\* ICU Beds System Available – All ICU beds reported as available in Orange County, which includes Adult, PICU, and NICU, and any other ICU bed types. \*\*\*\*\*\* Occupancy % - Census all, divided by system beds total, excluding surge capacity.

# COVID 19 ORANGE COUNTY HOSPITAL SYSTEM DATA (CA SNOWFLAKE SERVER) ICU BEDS (12/01/20 - 12/30/20) | 33 ACUTE CARE FACILITIES REPORTING

\*AVL = AVAILABLE NON SURGE ICU BEDS. PRIOR TO 7/22 DEFINITION DID NOT EXCLUDE NONSURGE

\*\*TTL = TOTAL NON SURGE ICU BEDS. PRIOR TO 7/22 DEFINITION DID NOT EXCLUDE NONSURGE.

\*\*\* AS OF 10/20/2020 SPIKE IN SYSTEM TTL, OCCUPIED AND AVAILABLE DUE TO CHANGE IN CHOC ORANGE REPORTED VALUES.

\*\*\*\* CDPH OC OCC = Adult ICU Occupied + Pediatric ICU Occupied

\*\*\*\*\* CDPH OC AVL = (Adult ICU Total Beds + Pediatric ICU Total Beds) - (Adult ICU Occupied + Pediatric ICU Occupied)

\*\*\*\*\* CDPH OC TTL = Adult ICU Total + Pediatric ICU Total

Online at: http://www.healthdisasteroc.org/ems/archive