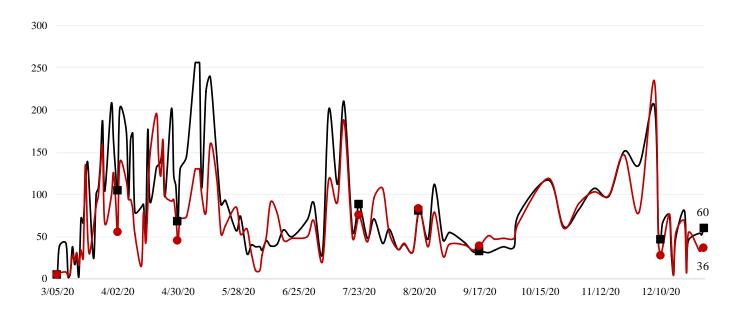

Online at: http://www.healthdisasteroc.org/ems/archive

12/31/20

Ambulance Patient Offload Time (APOT) is defined as the time the ambulance arrives at the receiving destination (wheels stop) to the time that the ambulance crew physically transfers the patient to the ED gurney. Last 24 hours: As of 12/30/20, Average APOT was: 23m40s / 90th Percentile APOT was: 54m02s

The chart below displays a daily trend over the last 30 days.

- Fourteen (14) ERCs had APOT times greater than thirty (30) minutes.
- Eight (8) ERCs had APOT times greater than sixty (60) minutes.

Note: a handful of ERCs were close to the 30 minute threshold, but were not over it.

\*Data Source: Orange County Medical Emergency Data System (OC-MEDS)

- Emergency Department (ED) Diversion & Computerized Tomography (CT) (ED closed to all ambulance transport due to no ED capacity or no CT available) for the last 30 days 11/29/20 12/29/20 below.
- NOTE: Hospital Diversion was <u>suspended for 72 hours on 12/15/20 @ 1900</u>. The suspension was <u>lifted on 12/26/20 @ 1900</u>.