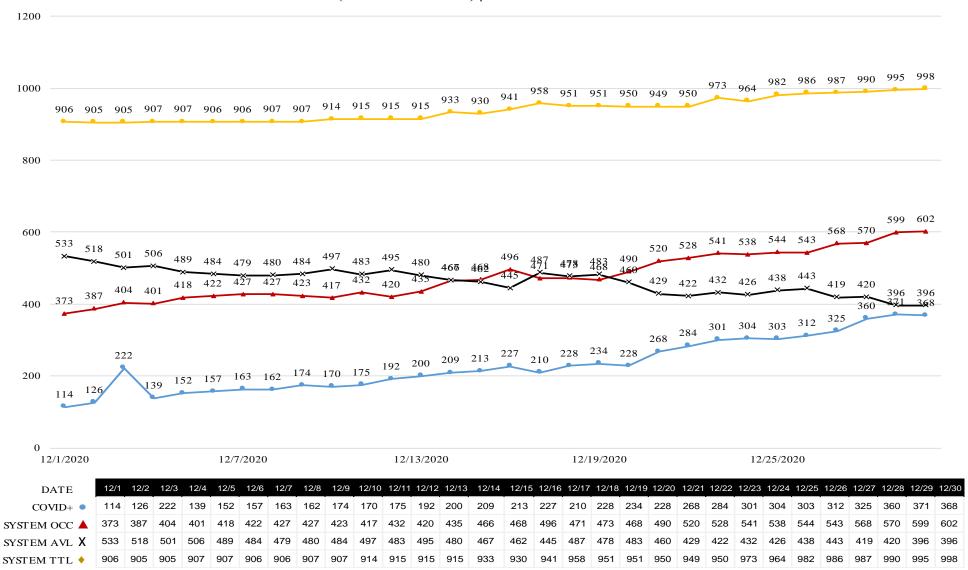

# COVID 19 ORANGE COUNTY HOSPITAL SYSTEM DATA (CA SNOWFLAKE SERVER) VENTILATORS IN USE (12/01/20 - 12/30/20) | 33 ACUTE CARE FACILITIES REPORTING

COVID+ = CONFIRMED AND SUSPECTED PATIENTS ON A VENTILATOR

\*OCC = VENTILATORS IN USE. INCLUDING COVID+ PATIENTS AND OTHER VENT PATIENTS

\*\*AVL = AVAILABLE VENTILATORS IN SYSTEM

Online at: http://www.healthdisasteroc.org/ems/archive