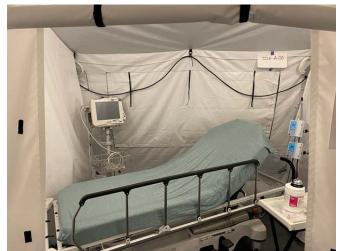

### MOBILE FIELD HOSPITALS

- MFHs are capable of expanding current hospital capacity by adding additional patient beds.
- They are large heavy duty canvas tents with hard flooring and temperature controlled units.
- They can be configured in a myriad of footprints and sizes (i.e. 25-200 bed).
- CDPH is primed and ready to provide hospitals a waiver to allow emergency use of this MFH facility.
- OCEMS is actively deploying multiple MFHs to OC hospitals prepared to receive & operate
  - OCEMS has a total of 8 trailers to support at minimum, 200 patient beds.
  - Hospitals who have self-identified in receiving a MFH include:
    - UCI (50 bed) confirmed
    - Fountain Valley (25 bed) confirmed
    - Los Alamitos (25 bed) confirmed

## MOBILE FIELD HOSPITALS