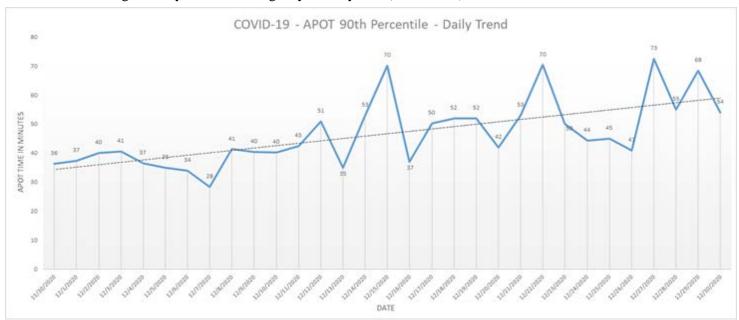

Online at: http://www.healthdisasteroc.org/ems/archive

12/31/20

Ambulance Patient Offload Time (APOT) is defined as the time the ambulance arrives at the receiving destination (wheels stop) to the time that the ambulance crew physically transfers the patient to the ED gurney. Last 24 hours: As of 12/30/20, Average APOT was: 23m40s / 90th Percentile APOT was: 54m02s

The chart below displays a daily trend over the last 30 days.

- Fourteen (14) ERCs had APOT times greater than thirty (30) minutes.
- Eight (8) ERCs had APOT times greater than sixty (60) minutes.

Note: a handful of ERCs were close to the 30 minute threshold, but were not over it.