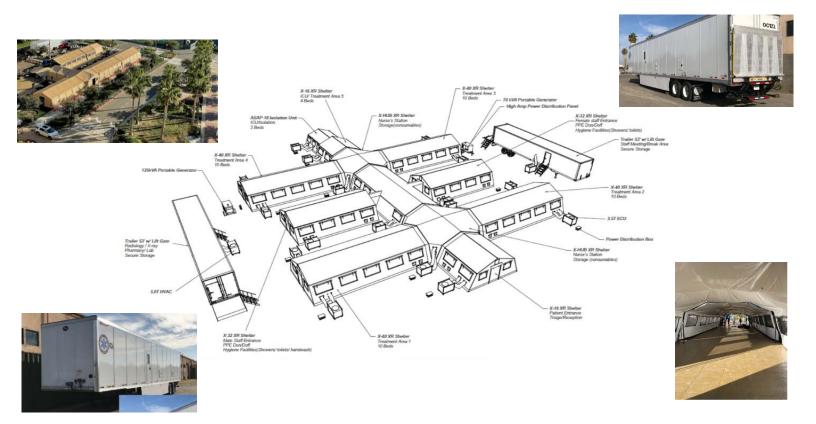

### MOBILE FIELD HOSPITALS

- MFHs are capable of expanding current hospital capacity by adding additional patient beds.
- They are large heavy duty canvas tents with hard flooring and temperature controlled units.
- They can be configured in a myriad of footprints and sizes (i.e. 25-200 bed).
- CDPH is primed and ready to provide hospitals a waiver to allow emergency use of this MFH facility.
- OCEMS is actively deploying multiple MFHs to OC hospitals prepared to receive & operate
  - OCEMS has a total of 8 trailers to support at minimum, 200 patient beds.
  - Hospitals who have self-identified in receiving a MFH include:
    - UCI (50 bed) confirmed
    - Fountain Valley (25 bed) confirmed
    - Los Alamitos (25 bed) confirmed

## MOBILE FIELD HOSPITALS