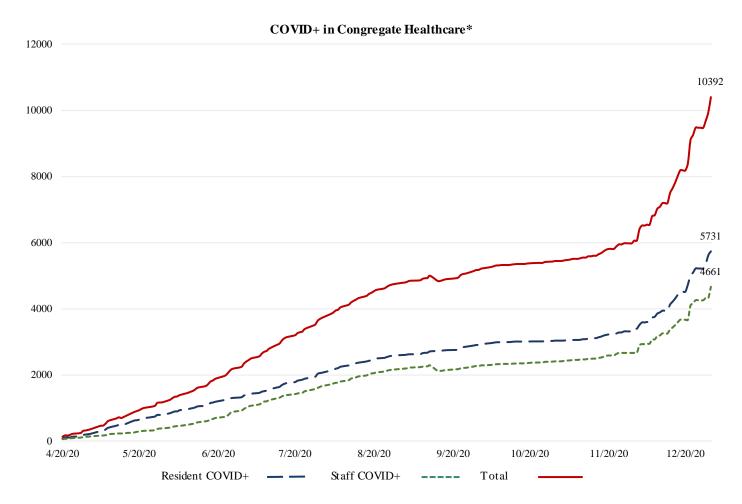

Online at: http://www.healthdisasteroc.org/ems/archive

12/31/20

\*Data Source: Orange County Health Care Agency – Public Health

\*\*NOTE\*\*: Decrease in the COVID + in staff seen on graph is due to data being cleaned and removing duplicates of those that work in multiple OC facilities or are contract staff and care for residents at multiple facilities.

\*Data Source: Orange County Health Care Agency – Public Health