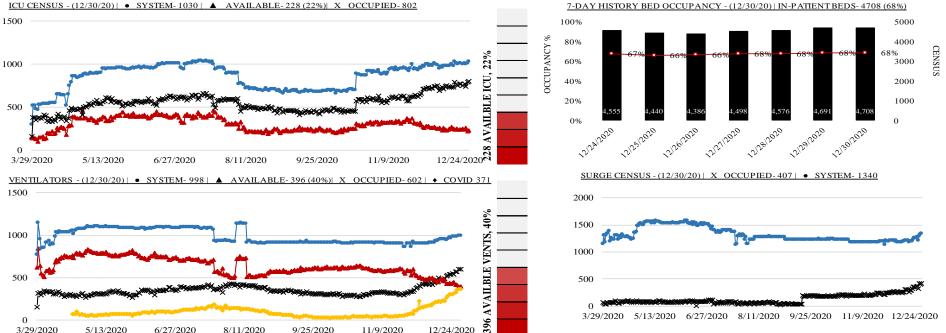

# COVID 19 ORANGE COUNTY HOSPITAL SYSTEM DATA (CA SNOWFLAKE SERVER) VENTILATORS IN USE (12/01/20 - 12/30/20) | 33 ACUTE CARE FACILITIES REPORTING

COVID+ = CONFIRMED AND SUSPECTED PATIENTS ON A VENTILATOR

\*OCC = VENTILATORS IN USE. INCLUDING COVID+ PATIENTS AND OTHER VENT PATIENTS

\*\*AVL = AVAILABLE VENTILATORS IN SYSTEM

Online at: http://www.healthdisasteroc.org/ems/archive

# COVID 19 ORANGE COUNTY HOSPITAL SYSTEM DATA (CA SNOWFLAKE SERVER) ICU BEDS (12/01/20 - 12/30/20) | 33 ACUTE CARE FACILITIES REPORTING

\*AVL = AVAILABLE NON SURGE ICU BEDS. PRIOR TO 7/22 DEFINITION DID NOT EXCLUDE NONSURGE

\*\*TTL = TOTAL NON SURGE ICU BEDS. PRIOR TO 7/22 DEFINITION DID NOT EXCLUDE NONSURGE.

\*\*\* AS OF 10/20/2020 SPIKE IN SYSTEM TTL, OCCUPIED AND AVAILABLE DUE TO CHANGE IN CHOC ORANGE REPORTED VALUES.

\*\*\*\* CDPH OC OCC = Adult ICU Occupied + Pediatric ICU Occupied

\*\*\*\*\* CDPH OC AVL = (Adult ICU Total Beds + Pediatric ICU Total Beds) - (Adult ICU Occupied + Pediatric ICU Occupied)

\*\*\*\*\* CDPH OC TTL = Adult ICU Total + Pediatric ICU Total

Online at: http://www.healthdisasteroc.org/ems/archive