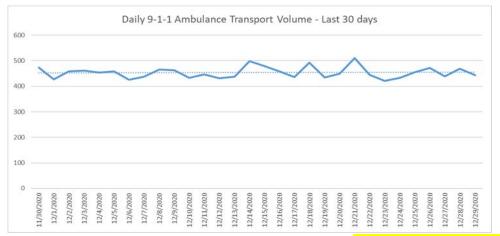

### EMERGENCY MEDICAL SERVICES STATUS

\*Data Source: Orange County Medical Emergency Data System (OC-MEDS)

9-1-1 ambulance transport volume has stabilized over the last several days but are higher over the last 30 days. Volume is about 5-10% below normal (pre-COVID) levels (Updated 12/30/20).