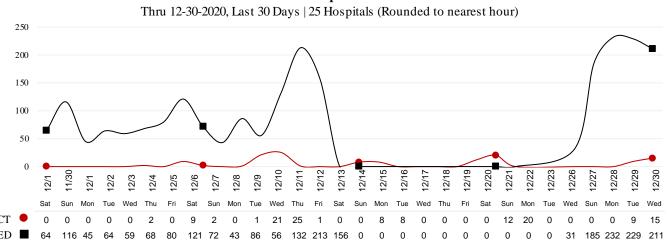

\*Data Source: Orange County Medical Emergency Data System (OC-MEDS)

- Emergency Department (ED) Diversion & Computerized Tomography (CT) (ED closed to all ambulance transport due to no ED capacity or no CT available) for the last 30 days 11/29/20 12/29/20 below.
- NOTE: Hospital Diversion was <u>suspended for 72 hours on 12/15/20 @ 1900</u>. The suspension was <u>lifted on 12/26/20 @ 1900</u>.

#### Hours of Diversion per 24-Hour Period

Online at: http://www.healthdisasteroc.org/ems/archive