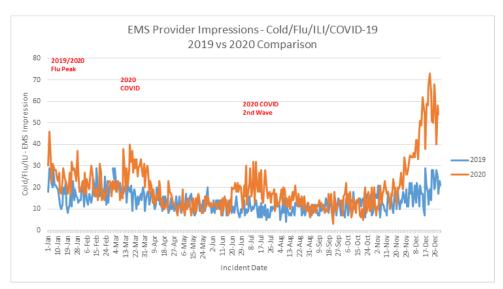

### EMERGENCY MEDICAL SERVICES STATUS

\*Data Source: Orange County Medical Emergency Data System (OC-MEDS)

9-1-1 ambulance transport volume has stabilized over the last several days but are higher over the last 30 days. Volume is about 5-10% below normal (pre-COVID) levels (Updated 12/30/20).

Non-emergency ambulance transports continue to decline. Transport volume is averaging about 30-35% below normal (pre-COVID) levels overall (Updated 12/30/20).

Primary Impressions of Cold/Flu/ILI by 9-1-1 EMS providers has fluctuated up and down for the last few days, but remain about 10-15% of all 9-1-1 transports (Updated 12/30/20).