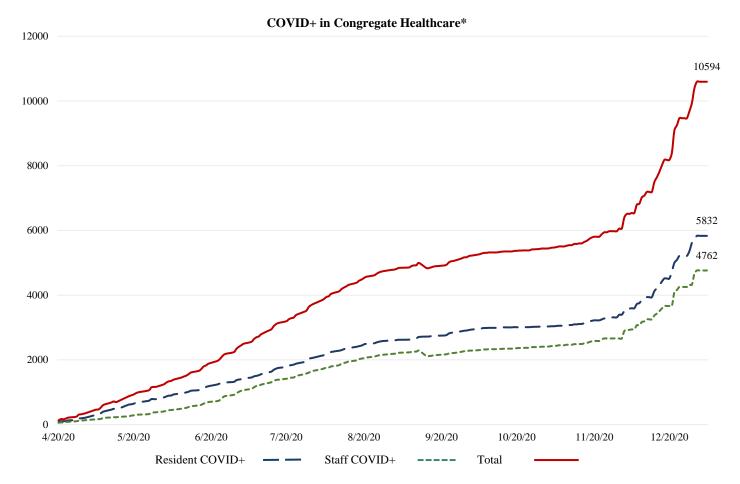

\*Data Source: Orange County Health Care Agency - Public Health

\*\*NOTE\*\*: Decrease in the COVID + in staff seen on graph is due to data being cleaned and removing duplicates of those that work in multiple OC facilities or are contract staff and care for residents at multiple facilities.

\*Data Source: Orange County Health Care Agency - Public Health