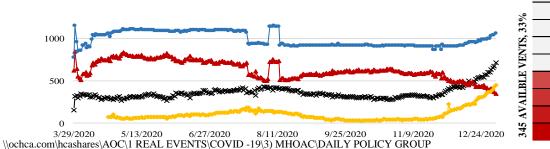

## <u>COVID 19 ORANGE COUNTY HOSPITAL SYSTEM DATA (CA SNOWFLAKE SERVER)</u> VENTILATORS IN USE (12/05/20 - 01/03/21) | 33 ACUTE CARE FACILITIES REPORTING