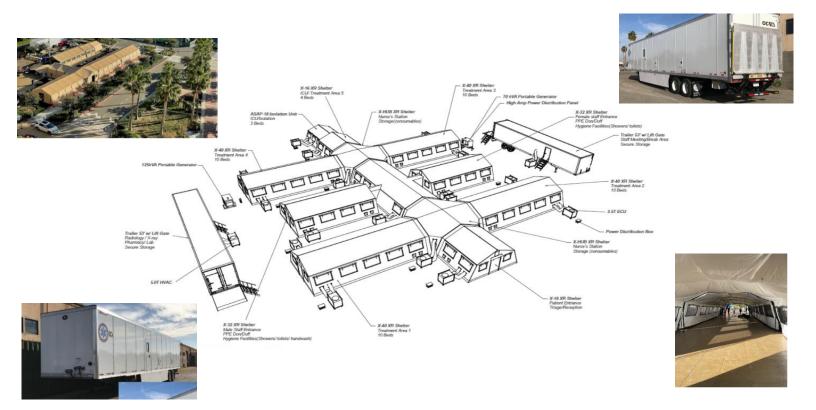

# **MOBILE FIELD HOSPITALS**

- MFHs are capable of expanding current hospital capacity by adding additional patient beds.
- They are large heavy duty canvas tents with hard flooring and temperature controlled units.
- They can be configured in a myriad of footprints and sizes (i.e. 25-200 bed).
- CDPH is primed and ready to provide hospitals a waiver to allow emergency use of this MFH facility.
- OCEMS is actively deploying multiple MFHs to OC hospitals prepared to receive & operate
  - OCEMS has a total of 8 trailers to support at minimum, 200 patient beds.
  - o Hospitals who have self-identified in receiving a MFH include:
    - UCI (50 bed) confirmed
    - Fountain Valley (25 bed) confirmed
    - Los Alamitos (25 bed) confirmed
    - Saint Jude (50 bed) confirmed

# MOBILE FIELD HOSPITALS