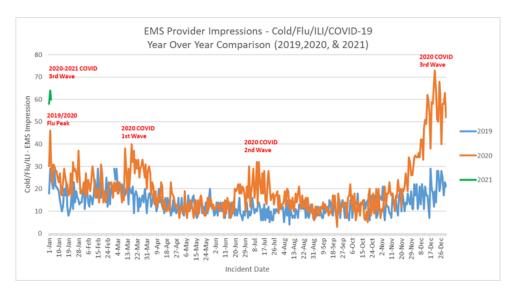

# EMERGENCY MEDICAL SERVICES STATUS

\*Data Source: Orange County Medical Emergency Data System (OC-MEDS)

9-1-1 ambulance transport volume has stabilized over the last several days but are higher over the last 30 days. Volume is about 5-10% below normal (pre-COVID) levels (Updated 1/4/21).

Non-emergency ambulance transports continue to decline. Transport volume is averaging about 30-35% below normal (pre-COVID) levels overall (Updated 1/4/21).

Primary Impressions of Cold/Flu/ILI by 9-1-1 EMS providers has fluctuated up and down for the last few days, but remain about 10-15% of all 9-1-1 transports (Updated 1/4/21).