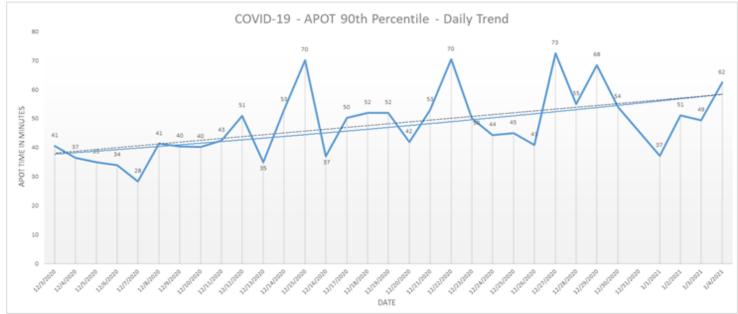

Ambulance Patient Offload Time (APOT) is defined as the time the ambulance arrives at the receiving destination (wheels stop) to the time that the ambulance crew physically transfers the patient to the ED gurney. Last 24 hours: Current average APOT was: 25m03s / 90th Percentile APOT was: 62m45s

The chart below displays a daily trend over the last 30 days.

- Sixteen (16) ERCs had APOT times greater than thirty (30) minutes.
- Ten (10) ERCs had APOT times greater than sixty (60) minutes.

Note: a handful of ERCs were close to the 30 minute threshold, but were not over it.