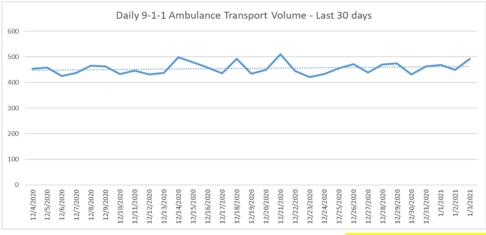

# EMERGENCY MEDICAL SERVICES STATUS

\*Data Source: Orange County Medical Emergency Data System (OC-MEDS)

9-1-1 ambulance transport volume has stabilized over the last several days but are higher over the last 30 days. Volume is about 5-10% below normal (pre-COVID) levels (Updated 1/4/21).