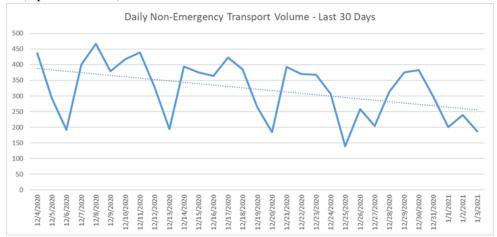

Non-emergency ambulance transports continue to decline. Transport volume is averaging about 30-35% below normal (pre-COVID) levels overall (Updated 1/4/21).

Primary Impressions of Cold/Flu/ILI by 9-1-1 EMS providers has fluctuated up and down for the last few days, but remain about 10-15% of all 9-1-1 transports (Updated 1/4/21).