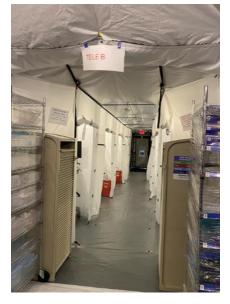

# **MOBILE FIELD HOSPITALS**

- MFHs are capable of expanding current hospital capacity by adding additional patient beds.
- They are large heavy duty canvas tents with hard flooring and temperature controlled units.
- They can be configured in a myriad of footprints and sizes (i.e. 25-200 bed).
- CDPH is primed and ready to provide hospitals a waiver to allow emergency use of this MFH facility.
- OCEMS is actively deploying multiple MFHs to OC hospitals prepared to receive & operate
  - OCEMS has a total of 8 trailers to support at minimum, 200 patient beds.
  - o Hospitals who have self-identified in receiving a MFH include:
    - UCI (50 bed) confirmed
    - Fountain Valley (25 bed) confirmed
    - Los Alamitos (25 bed) confirmed
    - Saint Jude (50 bed) confirmed

# MOBILE FIELD HOSPITALS