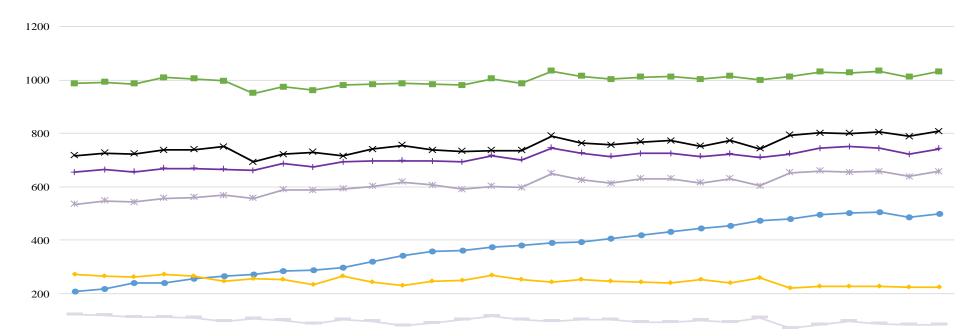

# COVID 19 ORANGE COUNTY HOSPITAL SYSTEM DATA (CA SNOWFLAKE SERVER)

ICU BEDS (12/05/20 - 01/03/21) | 33 ACUTE CARE FACILITIES REPORTING

| 0 —         |     | *    | 4    | *    | -    | -    |       | -     |       |       |       | -     | -     | <b></b> | <b></b> | <b></b> | <b></b> | <b></b> | <u> </u> |       | -     | -      | -     | -     | -     |       |       |       | <u> </u> | <u> </u> | ➡    |
|-------------|-----|------|------|------|------|------|-------|-------|-------|-------|-------|-------|-------|---------|---------|---------|---------|---------|----------|-------|-------|--------|-------|-------|-------|-------|-------|-------|----------|----------|------|
| 12/5/2      | 020 |      |      |      |      |      | 12/   | 12/20 | 20    |       |       |       |       | 1       | 2/19/20 | 020     |         |         |          |       | 1     | 2/26/2 | 2020  |       |       |       |       |       | 1/2/     | 2021     |      |
| DATE        |     | 12/5 | 12/6 | 12/7 | 12/8 | 12/9 | 12/10 | 12/11 | 12/12 | 12/13 | 12/14 | 12/15 | 12/16 | 12/17   | 12/18   | 12/19   | 12/20   | 12/21   | 12/22    | 12/23 | 12/24 | 12/25  | 12/26 | 12/27 | 12/28 | 12/29 | 12/30 | 12/31 | 1/1      | 1/2      | 1/3  |
| CONFIRMED   | •   | 209  | 2 18 | 238  | 239  | 257  | 265   | 273   | 284   | 288   | 296   | 3 19  | 343   | 358     | 361     | 375     | 380     | 390     | 394      | 405   | 4 17  | 432    | 443   | 453   | 473   | 479   | 495   | 501   | 506      | 487      | 500  |
| SUSPECTED   |     | 5    | 8    | 9    | 14   | 10   | 5     | 10    | 5     | 5     | 16    | 11    | 15    | 16      | 13      | 11      | 11      | 14      | 11       | 12    | 8     | 4      | 7     | 8     | 1     | 2     | 1     | 0     | 6        | 5        | 6    |
| OCCUPIED    | Х   | 7 16 | 726  | 723  | 737  | 739  | 750   | 693   | 721   | 729   | 7 15  | 740   | 755   | 737     | 733     | 736     | 736     | 790     | 763      | 756   | 768   | 772    | 752   | 773   | 742   | 793   | 802   | 800   | 805      | 788      | 807  |
| SYSTEM AVL  | ٠   | 270  | 265  | 262  | 272  | 266  | 247   | 257   | 253   | 232   | 266   | 244   | 231   | 246     | 248     | 268     | 251     | 243     | 251      | 246   | 243   | 241    | 251   | 241   | 258   | 2 19  | 228   | 227   | 228      | 223      | 224  |
| SYSTEM TTL  |     | 986  | 991  | 985  | 1009 | 1005 | 997   | 950   | 974   | 961   | 981   | 984   | 986   | 983     | 981     | 1004    | 987     | 1033    | 10 14    | 1002  | 1011  | 10 13  | 1003  | 10 14 | 1000  | 1012  | 1030  | 1027  | 1033     | 10 11    | 1031 |
| CDPH OC OCC | *   | 535  | 547  | 543  | 557  | 560  | 568   | 556   | 588   | 587   | 592   | 601   | 618   | 606     | 590     | 601     | 597     | 650     | 625      | 613   | 631   | 631    | 614   | 631   | 603   | 653   | 659   | 654   | 657      | 638      | 658  |
| CDPH OC AVL | -   | 120  | 117  | 113  | 111  | 108  | 97    | 104   | 98    | 86    | 101   | 95    | 79    | 90      | 103     | 116     | 103     | 96      | 102      | 101   | 94    | 93     | 99    | 92    | 107   | 70    | 84    | 96    | 86       | 83       | 84   |
| CDPH OC TTL | +   | 655  | 664  | 656  | 668  | 668  | 665   | 660   | 686   | 673   | 693   | 696   | 697   | 696     | 693     | 717     | 700     | 746     | 727      | 714   | 725   | 724    | 713   | 723   | 710   | 723   | 743   | 750   | 743      | 721      | 742  |

\*AVL = AVAILABLE NON SURGE ICU BEDS. PRIOR TO 7/22 DEFINITION DID NOT EXCLUDE NONSURGE.

\*\*TTL = TOTAL NON SURGE ICU BEDS. PRIOR TO 7/22 DEFINITION DID NOT EXCLUDE NONSURGE.

\*\*\* AS OF 10/20/2020 SPIKE IN SYSTEM TTL, OCCUPIED AND AVAILABLE DUE TO CHANGE IN CHOC ORANGE REPORTED VALUES.

\*\*\*\* CDPH OC OCC = Adult ICU Occupied + Pediatric ICU Occupied

\*\*\*\*\* CDPH OC AVL = (Adult ICU Total Beds + Pediatric ICU Total Beds) - (Adult ICU Occupied + Pediatric ICU Occupied)

\*\*\*\*\* CDPH OC TTL = Adult ICU Total + Pediatric ICU Total