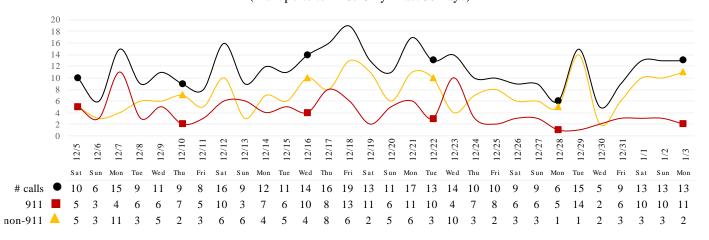

# SKILLED NURSING/ASSISTED LIVING/RESIDENTIAL CARE FACILITY - TRENDS

\*Data Source: Orange County Medical Emergency Data System (OC-MEDS) – Updated 1/3/21 Calls to SNFs/Congregate Living with Primary Impressions: Fever/Cough, Influenza-like Illnesses (Transports to ERCs Only - Last 30 Days)