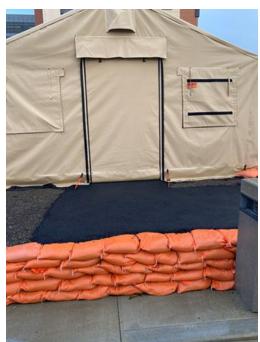

# **MOBILE FIELD HOSPITALS**

- MFHs are capable of expanding current hospital capacity by adding additional patient beds.
- They are large heavy duty canvas tents with hard flooring and temperature controlled units.
- They can be configured in a myriad of footprints and sizes (i.e. 25-200 bed).
- CDPH is primed and ready to provide hospitals a waiver to allow emergency use of this MFH facility.
- OCEMS is actively deploying multiple MFHs to OC hospitals prepared to receive & operate
  - OCEMS has a total of 8 trailers to support at minimum, 200 patient beds.
  - o Hospitals who have self-identified in receiving a MFH include:
    - UCI (50 bed) confirmed
    - Fountain Valley (25 bed) confirmed
    - Los Alamitos (25 bed) confirmed
    - Saint Jude (50 bed) confirmed

# MOBILE FIELD HOSPITALS