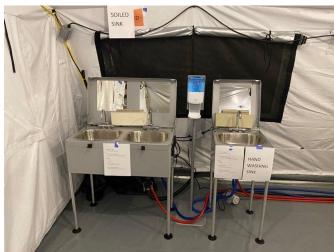

# **MOBILE FIELD HOSPITALS**

- MFHs are capable of expanding current hospital capacity by adding additional patient beds.
- They are large heavy duty canvas tents with hard flooring and temperature controlled units.
- They can be configured in a myriad of footprints and sizes (i.e. 25-200 bed).
- CDPH is primed and ready to provide hospitals a waiver to allow emergency use of this MFH facility.
- OCEMS is actively deploying multiple MFHs to OC hospitals prepared to receive & operate
  - OCEMS has a total of 8 trailers to support at minimum, 200 patient beds.
  - o Hospitals who have self-identified in receiving a MFH include:
    - UCI (50 bed) confirmed
    - Fountain Valley (25 bed) confirmed
    - Los Alamitos (25 bed) confirmed
    - Saint Jude (50 bed) confirmed

# MOBILE FIELD HOSPITALS