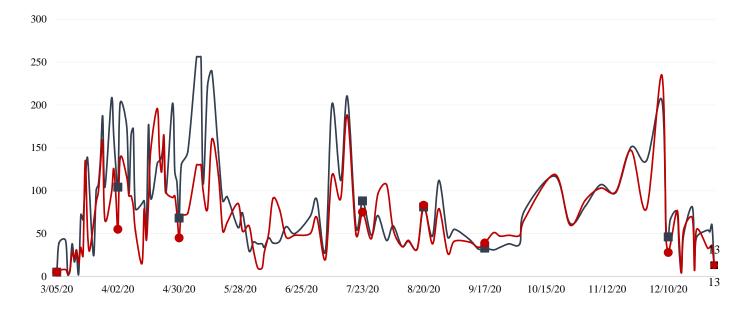

## 1/1/21 COVID 19 ORANGE COUNTY HOSPITAL SYSTEM DATA (CA SNOWFLAKE SERVER)

1500

1000

500 0

Page 6 of 12

A.Face Covers Mandatory, B. Cinco de Mayo, C. OC Beaches Open, D. Mom's Day, E. OC Parks Parking Open, F. OC Stage 2 Approved, G. Memorial Day, H. Re-open entertainment, etc., I. CA Gov. Mask Mandate, J. Changes to data collection, Federal