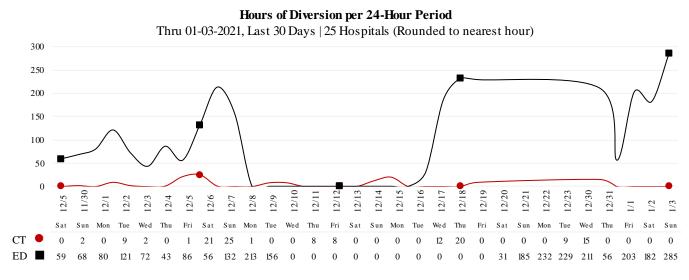

\*Data Source: Orange County Medical Emergency Data System (OC-MEDS)

- Emergency Department (ED) Diversion & Computerized Tomography (CT) (ED closed to all ambulance transport due to no ED capacity or no CT available) for the last 30 days 12/3/20 – 1/3/21 below.
- NOTE: Hospital Diversion will be <u>reinstated today</u>, 1/4/21, @ 1900.