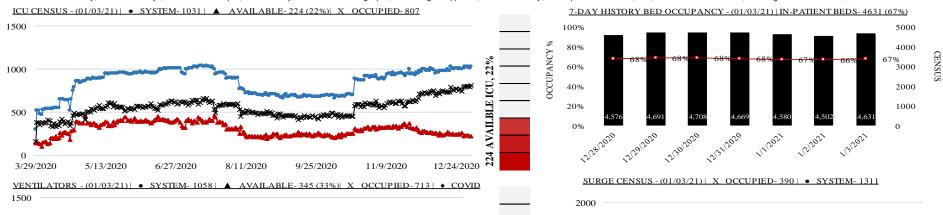

# COVID 19 ORANGE COUNTY HOSPITAL SYSTEM DATA (CA SNOWFLAKE SERVER)

ICU BEDS (12/05/20 - 01/03/21) | 33 ACUTE CARE FACILITIES REPORTING

| 0 —         |     | *    | 4    | *    | -    | -    |       | -     |       |       |       | -     | -     | <b></b> | <b></b> | <b></b> | <b></b> | <b></b> | <u> </u> |       | -     | -      | -     | -     | -     |       |       |       | <u> </u> | <u> </u> | ➡    |
|-------------|-----|------|------|------|------|------|-------|-------|-------|-------|-------|-------|-------|---------|---------|---------|---------|---------|----------|-------|-------|--------|-------|-------|-------|-------|-------|-------|----------|----------|------|
| 12/5/2      | 020 |      |      |      |      |      | 12/   | 12/20 | 20    |       |       |       |       | 1       | 2/19/20 | 020     |         |         |          |       | 1     | 2/26/2 | 2020  |       |       |       |       |       | 1/2/     | 2021     |      |
| DATE        |     | 12/5 | 12/6 | 12/7 | 12/8 | 12/9 | 12/10 | 12/11 | 12/12 | 12/13 | 12/14 | 12/15 | 12/16 | 12/17   | 12/18   | 12/19   | 12/20   | 12/21   | 12/22    | 12/23 | 12/24 | 12/25  | 12/26 | 12/27 | 12/28 | 12/29 | 12/30 | 12/31 | 1/1      | 1/2      | 1/3  |
| CONFIRMED   | •   | 209  | 2 18 | 238  | 239  | 257  | 265   | 273   | 284   | 288   | 296   | 3 19  | 343   | 358     | 361     | 375     | 380     | 390     | 394      | 405   | 4 17  | 432    | 443   | 453   | 473   | 479   | 495   | 501   | 506      | 487      | 500  |
| SUSPECTED   |     | 5    | 8    | 9    | 14   | 10   | 5     | 10    | 5     | 5     | 16    | 11    | 15    | 16      | 13      | 11      | 11      | 14      | 11       | 12    | 8     | 4      | 7     | 8     | 1     | 2     | 1     | 0     | 6        | 5        | 6    |
| OCCUPIED    | Х   | 7 16 | 726  | 723  | 737  | 739  | 750   | 693   | 721   | 729   | 7 15  | 740   | 755   | 737     | 733     | 736     | 736     | 790     | 763      | 756   | 768   | 772    | 752   | 773   | 742   | 793   | 802   | 800   | 805      | 788      | 807  |
| SYSTEM AVL  | ٠   | 270  | 265  | 262  | 272  | 266  | 247   | 257   | 253   | 232   | 266   | 244   | 231   | 246     | 248     | 268     | 251     | 243     | 251      | 246   | 243   | 241    | 251   | 241   | 258   | 2 19  | 228   | 227   | 228      | 223      | 224  |
| SYSTEM TTL  |     | 986  | 991  | 985  | 1009 | 1005 | 997   | 950   | 974   | 961   | 981   | 984   | 986   | 983     | 981     | 1004    | 987     | 1033    | 10 14    | 1002  | 1011  | 10 13  | 1003  | 10 14 | 1000  | 1012  | 1030  | 1027  | 1033     | 10 11    | 1031 |
| CDPH OC OCC | *   | 535  | 547  | 543  | 557  | 560  | 568   | 556   | 588   | 587   | 592   | 601   | 618   | 606     | 590     | 601     | 597     | 650     | 625      | 613   | 631   | 631    | 614   | 631   | 603   | 653   | 659   | 654   | 657      | 638      | 658  |
| CDPH OC AVL | -   | 120  | 117  | 113  | 111  | 108  | 97    | 104   | 98    | 86    | 101   | 95    | 79    | 90      | 103     | 116     | 103     | 96      | 102      | 101   | 94    | 93     | 99    | 92    | 107   | 70    | 84    | 96    | 86       | 83       | 84   |
| CDPH OC TTL | +   | 655  | 664  | 656  | 668  | 668  | 665   | 660   | 686   | 673   | 693   | 696   | 697   | 696     | 693     | 717     | 700     | 746     | 727      | 714   | 725   | 724    | 713   | 723   | 710   | 723   | 743   | 750   | 743      | 721      | 742  |

\*AVL = AVAILABLE NON SURGE ICU BEDS. PRIOR TO 7/22 DEFINITION DID NOT EXCLUDE NONSURGE.

\*\*TTL = TOTAL NON SURGE ICU BEDS. PRIOR TO 7/22 DEFINITION DID NOT EXCLUDE NONSURGE.

\*\*\* AS OF 10/20/2020 SPIKE IN SYSTEM TTL, OCCUPIED AND AVAILABLE DUE TO CHANGE IN CHOC ORANGE REPORTED VALUES.

\*\*\*\* CDPH OC OCC = Adult ICU Occupied + Pediatric ICU Occupied

\*\*\*\*\* CDPH OC AVL = (Adult ICU Total Beds + Pediatric ICU Total Beds) - (Adult ICU Occupied + Pediatric ICU Occupied)

\*\*\*\*\* CDPH OC TTL = Adult ICU Total + Pediatric ICU Total