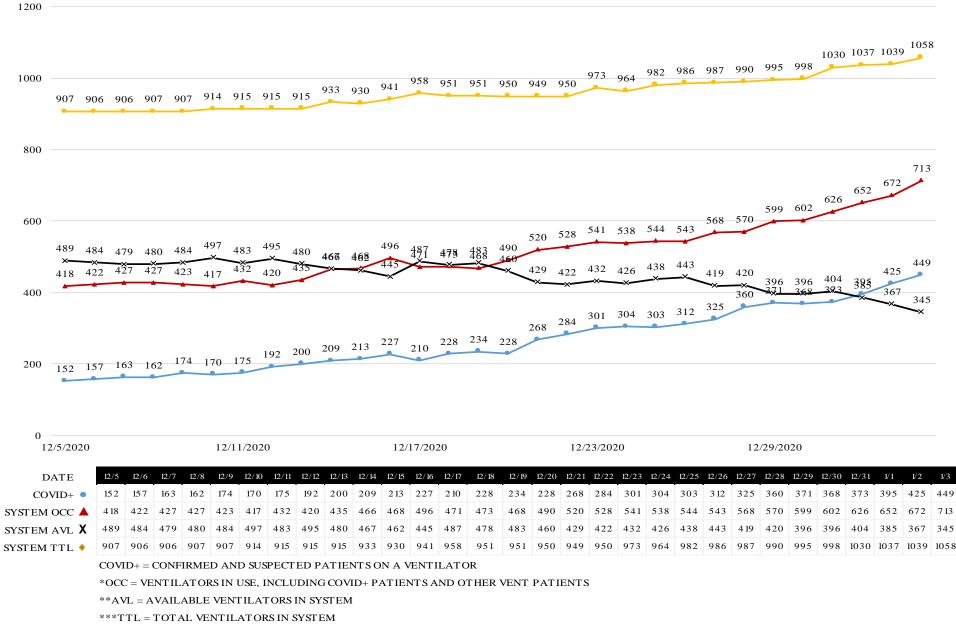

## <u>COVID 19 ORANGE COUNTY HOSPITAL SYSTEM DATA (CA SNOWFLAKE SERVER)</u> VENTILATORS IN USE (12/05/20 - 01/03/21) | 33 ACUTE CARE FACILITIES REPORTING