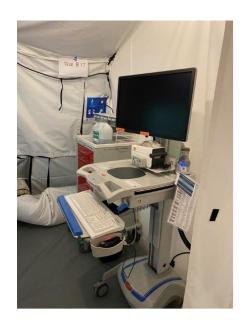

# **MOBILE FIELD HOSPITALS**

- MFHs are capable of expanding current hospital capacity by adding additional patient beds.
- They are large heavy duty canvas tents with hard flooring and temperature controlled units.
- They can be configured in a myriad of footprints and sizes (i.e. 25-200 bed).
- CDPH is primed and ready to provide hospitals a waiver to allow emergency use of this MFH facility.
- OCEMS is actively deploying multiple MFHs to OC hospitals prepared to receive & operate
  - OCEMS has a total of 8 trailers to support at minimum, 200 patient beds.
  - o Hospitals who have self-identified in receiving a MFH include:
    - UCI (50 bed) confirmed
    - Fountain Valley (25 bed) confirmed
    - Los Alamitos (25 bed) confirmed
    - Saint Jude (50 bed) confirmed

# MOBILE FIELD HOSPITALS