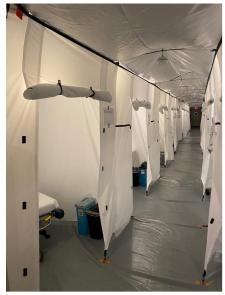

# **MOBILE FIELD HOSPITALS**

- MFHs are capable of expanding current hospital capacity by adding additional patient beds.
- They are large heavy duty canvas tents with hard flooring and temperature controlled units.
- They can be configured in a myriad of footprints and sizes (i.e. 25-200 bed).
- CDPH is primed and ready to provide hospitals a waiver to allow emergency use of this MFH facility.
- OCEMS is actively deploying multiple MFHs to OC hospitals prepared to receive & operate
  - OCEMS has a total of 8 trailers to support at minimum, 200 patient beds.
  - o Hospitals who have self-identified in receiving a MFH include:
    - UCI (50 bed) confirmed
    - Fountain Valley (25 bed) confirmed
    - Los Alamitos (25 bed) confirmed
    - Saint Jude (50 bed) confirmed

# MOBILE FIELD HOSPITALS