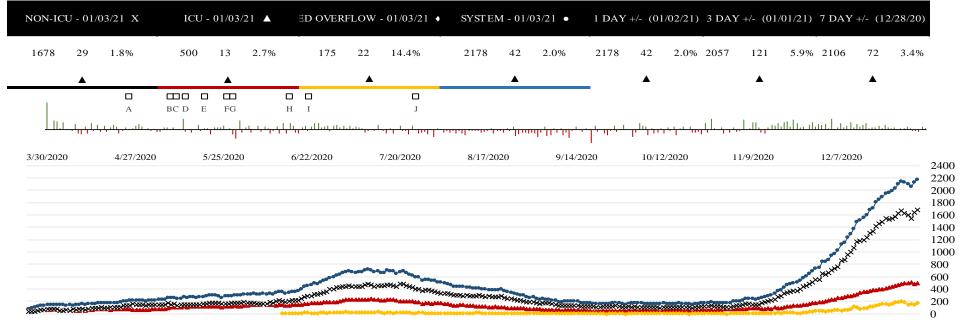

|       | ALL HOSPITALS (33) |                         |                        |               |                          |                           |                                  |                         |                          |                                    |                                     |                                       |                                          |                                               |                            |
|-------|--------------------|-------------------------|------------------------|---------------|--------------------------|---------------------------|----------------------------------|-------------------------|--------------------------|------------------------------------|-------------------------------------|---------------------------------------|------------------------------------------|-----------------------------------------------|----------------------------|
| DATE  | Census<br>ALL      | Occupancy<br>%<br>***** | COVID+<br>Hospitalized | COVID+<br>ICU | ICU<br>Occupied<br>Adult | ICU<br>Available<br>Adult | % ICU<br>Beds Adult<br>Available | ICU<br>Occupied<br>Peds | ICU<br>Available<br>Peds | % ICU<br>Beds<br>Peds<br>Available | ICU<br>CDPH<br>OC<br>Occupied<br>** | ICU<br>CDPH<br>OC<br>Available<br>*** | % ICU<br>CDPH<br>OC<br>Available<br>**** | % ICU<br>Beds<br>System<br>Available<br>***** | % Ventilators<br>Available |
| 12/17 | 4243               | 76%                     | 1557                   | 358           | 569                      | 59                        | 9%                               | 37                      | 31                       | 46%                                | 696                                 | 90                                    | 13%                                      | 25%                                           | 51%                        |
| 12/18 | 4273               | 77%                     | 1601                   | 361           | 565                      | 60                        | 10%                              | 25                      | 43                       | 63%                                | 693                                 | 103                                   | 15%                                      | 25%                                           | 50%                        |
| 12/19 | 4203               | 76%                     | 1682                   | 375           | 570                      | 79                        | 12%                              | 31                      | 37                       | 54%                                | 717                                 | 116                                   | 16%                                      | 27%                                           | 51%                        |
| 12/20 | 4123               | 75%                     | 1709                   | 380           | 566                      | 66                        | 10%                              | 31                      | 37                       | 54%                                | 700                                 | 103                                   | 15%                                      | 25%                                           | 48%                        |
| 12/21 | 4193               | 76%                     | 1806                   | 390           | 622                      | 56                        | 8%                               | 28                      | 40                       | 59%                                | 746                                 | 96                                    | 13%                                      | 24%                                           | 45%                        |
| 12/22 | 4209               | 76%                     | 1854                   | 394           | 600                      | 59                        | 9%                               | 25                      | 43                       | 63%                                | 727                                 | 102                                   | 14%                                      | 25%                                           | 44%                        |
| 12/23 | 4219               | 76%                     | 1893                   | 405           | 589                      | 57                        | 9%                               | 24                      | 44                       | 65%                                | 714                                 | 101                                   | 14%                                      | 25%                                           | 44%                        |
| 12/24 | 4202               | 76%                     | 1955                   | 417           | 607                      | 50                        | 8%                               | 24                      | 44                       | 65%                                | 725                                 | 94                                    | 13%                                      | 24%                                           | 44%                        |
| 12/25 | 4098               | 75%                     | 1957                   | 432           | 611                      | 45                        | 7%                               | 20                      | 48                       | 71%                                | 724                                 | 93                                    | 13%                                      | 24%                                           | 45%                        |
| 12/26 | 4026               | 75%                     | 1990                   | 443           | 591                      | 54                        | 8%                               | 23                      | 45                       | 66%                                | 713                                 | 99                                    | 14%                                      | 25%                                           | 45%                        |
| 12/27 | 4181               | 77%                     | 2031                   | 453           | 609                      | 46                        | 7%                               | 22                      | 46                       | 68%                                | 723                                 | 92                                    | 13%                                      | 24%                                           | 42%                        |
| 12/28 | 4167               | 76%                     | 2106                   | 473           | 578                      | 64                        | 10%                              | 25                      | 43                       | 63%                                | 710                                 | 107                                   | 15%                                      | 26%                                           | 42%                        |
| 12/29 | 4296               | 77%                     | 2145                   | 479           | 609                      | 46                        | 7%                               | 44                      | 24                       | 35%                                | 723                                 | 70                                    | 10%                                      | 22%                                           | 40%                        |
| 12/30 | 4301               | 78%                     | 2128                   | 495           | 628                      | 47                        | 7%                               | 31                      | 37                       | 54%                                | 743                                 | 84                                    | 11%                                      | 22%                                           | 40%                        |
| 12/31 | 4272               | 77%                     | 2097                   | 501           | 624                      | 58                        | 9%                               | 30                      | 38                       | 56%                                | 750                                 | 96                                    | 13%                                      | 22%                                           | 39%                        |
| 1/1   | 4181               | 75%                     | 2057                   | 506           | 623                      | 52                        | 8%                               | 34                      | 34                       | 50%                                | 743                                 | 86                                    | 12%                                      | 22%                                           | 37%                        |
| 1/2   | 4161               | 75%                     | 2136                   | 487           | 605                      | 48                        | 7%                               | 33                      | 35                       | 51%                                | 721                                 | 83                                    | 12%                                      | 22%                                           | 35%                        |
| 1/3   | 4241               | 76%                     | 2178                   | 500           | 628                      | 46                        | 7%                               | 30                      | 38                       | 56%                                | 742                                 | 84                                    | 11%                                      | 22%                                           | 33%                        |

\*\*ICU CDPH OC Occupied – CDPH combines occupied ICU adult beds and occupied ICU pediatric beds as a reporting metric on their COVID-19 Hospital dashboard. \*\*\*ICU CDPH OC Available – CDPH subtracts the sum of occupied ICU adult beds and occupied ICU pediatric beds, from the sum of ICU total adult beds and ICU total pediatric beds to determine ICU available beds on their COVID-19 Hospital dashboard. \*\*\*\*% ICU CDPH OC Available – The sum of occupied ICU adult beds and occupied ICU pediatric beds, divided by the sum of ICU total adult beds and ICU total pediatric beds, as a percentage. \*\*\*\*\*% ICU Beds System Available – All ICU beds reported as available in Orange County, which includes Adult, PICU, and NICU, and any other ICU bed types. \*\*\*\*\* Occupancy % - Census all, divided by system beds total, excluding surge capacity.