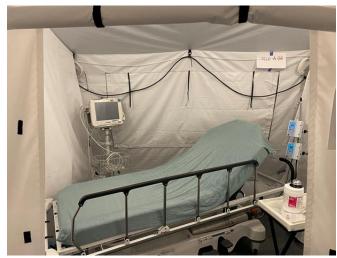

# **MOBILE FIELD HOSPITALS**

- MFHs are capable of expanding current hospital capacity by adding additional patient beds.
- They are large heavy duty canvas tents with hard flooring and temperature controlled units.
- They can be configured in a myriad of footprints and sizes (i.e. 25-200 bed).
- CDPH is primed and ready to provide hospitals a waiver to allow emergency use of this MFH facility.
- OCEMS is actively deploying multiple MFHs to OC hospitals prepared to receive & operate
  - OCEMS has a total of 8 trailers to support at minimum, 200 patient beds.
  - o Hospitals who have self-identified in receiving a MFH include:
    - UCI (50 bed) confirmed
    - Fountain Valley (25 bed) confirmed
    - Los Alamitos (25 bed) confirmed
    - Saint Jude (50 bed) confirmed

# MOBILE FIELD HOSPITALS