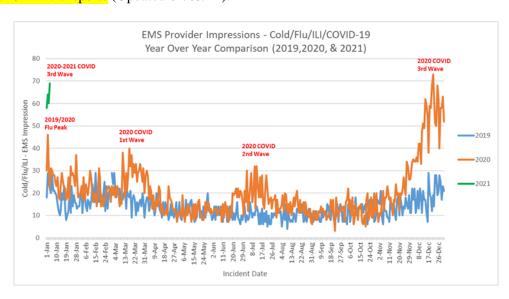

#### **EMERGENCY MEDICAL SERVICES STATUS**

\*Data Source: Orange County Medical Emergency Data System (OC-MEDS)

9-1-1 ambulance transport volume has remained fairly stable over the last 30 days. Volume is about 5% below normal (pre-COVID) levels (Updated 1/5/21).

Non-emergency ambulance transports have continued far lower than normal. Transport volume is averaging about 30-35% below normal (pre-COVID) levels (Updated 1/5/21).

Primary Impressions of Cold/Flu/ILI by 9-1-1 EMS providers has fluctuated up and down for the last few weeks, but remain about 10-15% of all 9-1-1 transports (Updated 01/05/21).