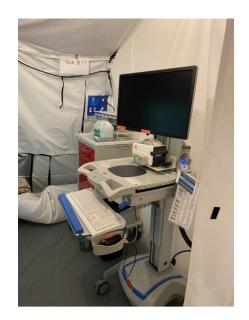

#### MOBILE FIELD HOSPITALS

- MFHs are capable of expanding current hospital capacity by adding additional patient beds.
- They are large heavy duty canvas tents with hard flooring and temperature controlled units.
- They can be configured in a myriad of footprints and sizes (i.e. 25-200 bed).
- CDPH is primed and ready to provide hospitals a waiver to allow emergency use of this MFH facility.
- OCEMS is actively deploying multiple MFHs to OC hospitals prepared to receive & operate
  - OCEMS has a total of 8 trailers to support at minimum, 200 patient beds.
  - o Hospitals who have self-identified in receiving a MFH include:
    - UCI (50 bed) confirmed
    - Fountain Valley (25 bed) confirmed
    - Los Alamitos (25 bed) confirmed
    - Saint Jude (50 bed) confirmed

## MOBILE FIELD HOSPITALS