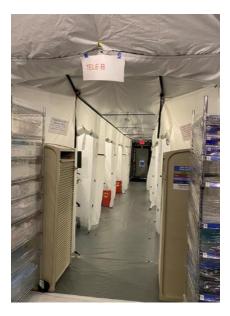

#### MOBILE FIELD HOSPITALS

- MFHs are capable of expanding current hospital capacity by adding additional patient beds.
- They are large heavy duty canvas tents with hard flooring and temperature controlled units.
- They can be configured in a myriad of footprints and sizes (i.e. 25-200 bed).
- CDPH is primed and ready to provide hospitals a waiver to allow emergency use of this MFH facility.
- OCEMS is actively deploying multiple MFHs to OC hospitals prepared to receive & operate
  - OCEMS has a total of 8 trailers to support at minimum, 200 patient beds.
  - o Hospitals who have self-identified in receiving a MFH include:
    - UCI (50 bed) confirmed
    - Fountain Valley (25 bed) confirmed
    - Los Alamitos (25 bed) confirmed
    - Saint Jude (50 bed) confirmed

## MOBILE FIELD HOSPITALS