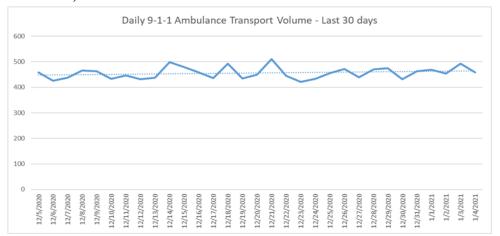

#### **EMERGENCY MEDICAL SERVICES STATUS**

\*Data Source: Orange County Medical Emergency Data System (OC-MEDS)

9-1-1 ambulance transport volume has remained fairly stable over the last 30 days. Volume is about 5% below normal (pre-COVID) levels (Updated 1/5/21).