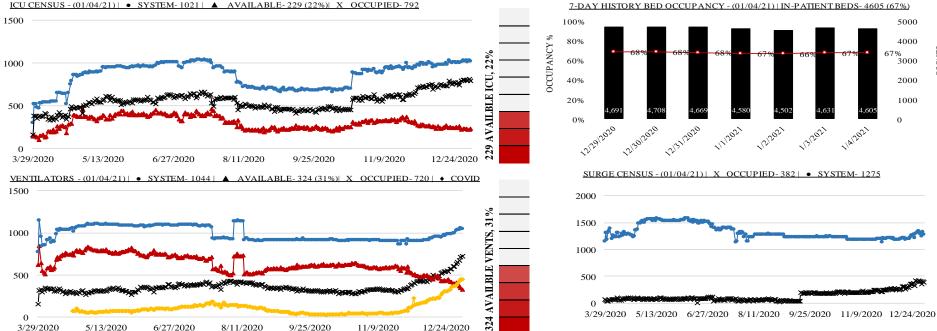

# COVID 19 ORANGE COUNTY HOSPITAL SYSTEM DATA (CA SNOWFLAKE SERVER) VENTILATORS IN USE (12/06/20 - 01/04/21) | 33 ACUTE CARE FACILITIES REPORTING

| 12/6/2020           |      |      |      |      | 12/1  | 2/2020 | )     |       |       |       | 12/   | 18/202 | 20    |       |       |       | 12/2  | 24/202 | 20    |       |       |       | 12    | /30/20 | 020   |       |      |      |      |      |
|---------------------|------|------|------|------|-------|--------|-------|-------|-------|-------|-------|--------|-------|-------|-------|-------|-------|--------|-------|-------|-------|-------|-------|--------|-------|-------|------|------|------|------|
| DATE                | 12/6 | 12/7 | 12/8 | 12/9 | 12/10 | 12/11  | 12/12 | 12/13 | 12/14 | 12/15 | 12/16 | 12/17  | 12/18 | 12/19 | 12/20 | 12/21 | 12/22 | 12/23  | 12/24 | 12/25 | 12/26 | 12/27 | 12/28 | 12/29  | 12/30 | 12/31 | 1/1  | 1/2  | 1/3  | 1/4  |
| COVID+ •            | 157  | 163  | 162  | 174  | 170   | 175    | 192   | 200   | 209   | 2 13  | 227   | 2 10   | 228   | 234   | 228   | 268   | 284   | 301    | 304   | 303   | 3 12  | 325   | 360   | 371    | 368   | 373   | 395  | 425  | 449  | 450  |
| SYSTEM OCC ▲        | 422  | 427  | 427  | 423  | 4 17  | 432    | 420   | 435   | 466   | 468   | 496   | 471    | 473   | 468   | 490   | 520   | 528   | 541    | 538   | 544   | 543   | 568   | 570   | 599    | 602   | 626   | 652  | 672  | 7 13 | 720  |
| SYSTEM AVL <b>X</b> | 484  | 479  | 480  | 484  | 497   | 483    | 495   | 480   | 467   | 462   | 445   | 487    | 478   | 483   | 460   | 429   | 422   | 432    | 426   | 438   | 443   | 4 19  | 420   | 396    | 396   | 404   | 385  | 367  | 345  | 324  |
| SYSTEM TTL ♦        | 906  | 906  | 907  | 907  | 9 14  | 9 15   | 9 15  | 9 15  | 933   | 930   | 941   | 958    | 951   | 951   | 950   | 949   | 950   | 973    | 964   | 982   | 986   | 987   | 990   | 995    | 998   | 1030  | 1037 | 1039 | 1058 | 1044 |

COVID+ = CONFIRMED AND SUSPECTED PATIENTS ON A VENTILATOR

\*OCC = VENTILATORS IN USE, INCLUDING COVID+ PATIENTS AND OTHER VENT PATIENTS

\*\*AVL = AVAILABLE VENTILATORS IN SYSTEM

\*\*\*TTL = TOTAL VENTILATORS IN SYSTEM

## COVID 19 ORANGE COUNTY HOSPITAL SYSTEM DATA (CA SNOWFLAKE SERVER) ICU BEDS (12/06/20 - 01/04/21) | 33 ACUTE CARE FACILITIES REPORTING

<sup>\*</sup>AVL = AVAILABLE NON SURGE ICU BEDS. PRIOR TO 7/22 DEFINITION DID NOT EXCLUDE NONSURGE.

<sup>\*\*</sup>TTL = TOTAL NON SURGE ICU BEDS. PRIOR TO 7/22 DEFINITION DID NOT EXCLUDE NONSURGE.

<sup>\*\*\*</sup> AS OF 10/20/2020 SPIKE IN SYSTEM TTL, OCCUPIED AND AVAILABLE DUE TO CHANGE IN CHOC ORANGE REPORTED VALUES.

<sup>\*\*\*\*</sup> CDPH OC OCC = Adult ICU Occupied + Pediatric ICU Occupied

<sup>\*\*\*\*\*</sup> CDPH OC AVL = (Adult ICU Total Beds + Pediatric ICU Total Beds) - (Adult ICU Occupied + Pediatric ICU Occupied)

<sup>\*\*\*\*\*</sup> CDPH OC TTL = Adult ICU Total + Pediatric ICU Total

Online at: http://www.healthdisasteroc.org/ems/archive

1/5/21

\*Data Source: California Department of Public Health (CDPH) - Snowflake server

<sup>\*\*</sup>ICU CDPH OC Occupied – CDPH combines occupied ICU adult beds and occupied ICU pediatric beds as a reporting metric on their COVID-19 Hospital dashboard. \*\*\*ICU CDPH OC Available – CDPH subtracts the sum of occupied ICU adult beds and occupied ICU pediatric beds, from the sum of ICU total adult beds and ICU total pediatric beds to determine ICU available beds on their COVID-19 Hospital dashboard. \*\*\*\*\* ICU CDPH OC Available – The sum of occupied ICU adult beds and occupied ICU pediatric beds, divided by the sum of ICU total adult beds and ICU total pediatric beds, as a percentage. \*\*\*\*\*\* ICU Beds System Available – All ICU beds reported as available in Orange County, which includes Adult, PICU, and NICU, and any other ICU bed types. \*\*\*\*\*\* Occupancy % - Census all, divided by system beds total, excluding surge capacity.