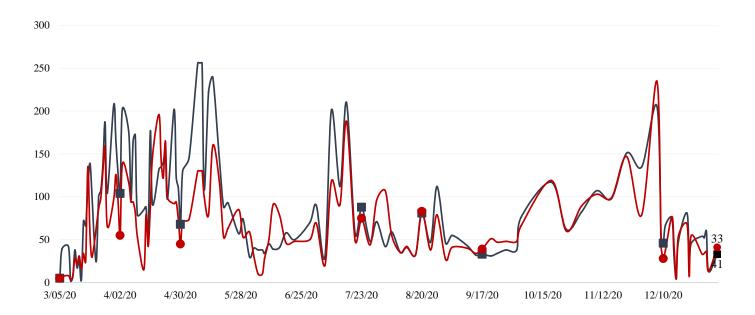

The chart below displays a daily trend over the <u>last 30 days</u>.

- Twenty-two (22) ERCs had APOT times greater than thirty (30) minutes.
- Eleven (11) ERCs had APOT times greater than sixty (60) minutes.

Note: a handful of ERCs were close to the 30 minute threshold, but were not over it.

\*Data Source: Orange County Medical Emergency Data System (OC-MEDS)

- Emergency Department (ED) Diversion & Computerized Tomography (CT) (ED closed to all ambulance transport due to no ED capacity or no CT available) for the last 30 days 12/6/20 1/4/21 below.
- NOTE: Suspension of Hospital Diversion was reinstated, 1/4/21, @ 1900.