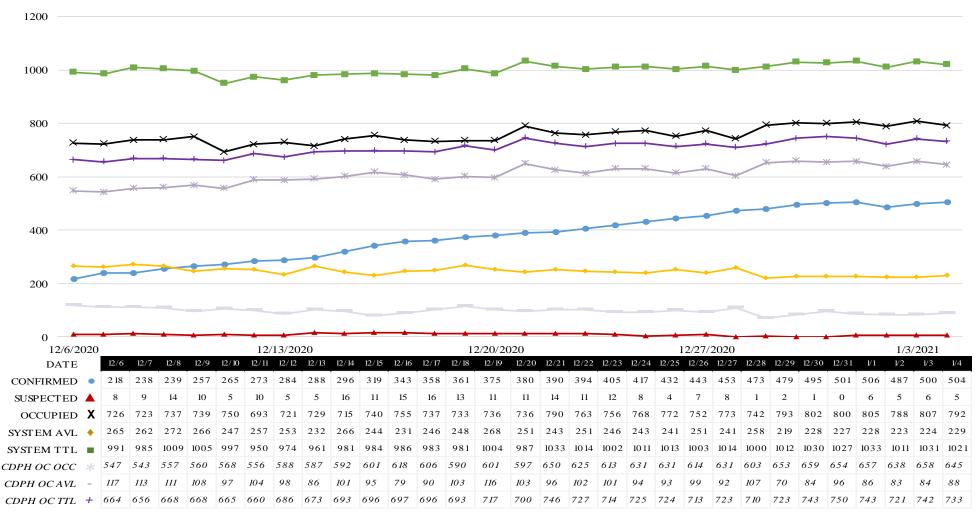

|       |               |                   |                        |               |                          | A                         | LL HOSPI                         | TALS (33                | 3)                       |                                    |                                     |                                       |                                          |                                   |                            |
|-------|---------------|-------------------|------------------------|---------------|--------------------------|---------------------------|----------------------------------|-------------------------|--------------------------|------------------------------------|-------------------------------------|---------------------------------------|------------------------------------------|-----------------------------------|----------------------------|
| DATE  | Census<br>ALL | Occupancy % ***** | COVID+<br>Hospitalized | COVID+<br>ICU | ICU<br>Occupied<br>Adult | ICU<br>Available<br>Adult | % ICU<br>Beds Adult<br>Available | ICU<br>Occupied<br>Peds | ICU<br>Available<br>Peds | % ICU<br>Beds<br>Peds<br>Available | ICU<br>CDPH<br>OC<br>Occupied<br>** | ICU<br>CDPH<br>OC<br>Available<br>*** | % ICU<br>CDPH<br>OC<br>Available<br>**** | % ICU Beds System Available ***** | % Ventilators<br>Available |
| 12/18 | 4273          | 77%               | 1601                   | 361           | 565                      | 60                        | 10%                              | 25                      | 43                       | 63%                                | 693                                 | 103                                   | 15%                                      | 25%                               | 50%                        |
| 12/19 | 4203          | 76%               | 1682                   | 375           | 570                      | 79                        | 12%                              | 31                      | 37                       | 54%                                | 717                                 | 116                                   | 16%                                      | 27%                               | 51%                        |
| 12/20 | 4123          | 75%               | 1709                   | 380           | 566                      | 66                        | 10%                              | 31                      | 37                       | 54%                                | 700                                 | 103                                   | 15%                                      | 25%                               | 48%                        |
| 12/21 | 4193          | 76%               | 1806                   | 390           | 622                      | 56                        | 8%                               | 28                      | 40                       | 59%                                | 746                                 | 96                                    | 13%                                      | 24%                               | 45%                        |
| 12/22 | 4209          | 76%               | 1854                   | 394           | 600                      | 59                        | 9%                               | 25                      | 43                       | 63%                                | 727                                 | 102                                   | 14%                                      | 25%                               | 44%                        |
| 12/23 | 4219          | 76%               | 1893                   | 405           | 589                      | 57                        | 9%                               | 24                      | 44                       | 65%                                | 714                                 | 101                                   | 14%                                      | 25%                               | 44%                        |
| 12/24 | 4202          | 76%               | 1955                   | 417           | 607                      | 50                        | 8%                               | 24                      | 44                       | 65%                                | 725                                 | 94                                    | 13%                                      | 24%                               | 44%                        |
| 12/25 | 4098          | 75%               | 1957                   | 432           | 611                      | 45                        | 7%                               | 20                      | 48                       | 71%                                | 724                                 | 93                                    | 13%                                      | 24%                               | 45%                        |
| 12/26 | 4026          | 75%               | 1990                   | 443           | 591                      | 54                        | 8%                               | 23                      | 45                       | 66%                                | 713                                 | 99                                    | 14%                                      | 25%                               | 45%                        |
| 12/27 | 4181          | 77%               | 2031                   | 453           | 609                      | 46                        | 7%                               | 22                      | 46                       | 68%                                | 723                                 | 92                                    | 13%                                      | 24%                               | 42%                        |
| 12/28 | 4167          | 76%               | 2106                   | 473           | 578                      | 64                        | 10%                              | 25                      | 43                       | 63%                                | 710                                 | 107                                   | 15%                                      | 26%                               | 42%                        |
| 12/29 | 4296          | 77%               | 2145                   | 479           | 609                      | 46                        | 7%                               | 44                      | 24                       | 35%                                | 723                                 | 70                                    | 10%                                      | 22%                               | 40%                        |
| 12/30 | 4301          | 78%               | 2128                   | 495           | 628                      | 47                        | 7%                               | 31                      | 37                       | 54%                                | 743                                 | 84                                    | 11%                                      | 22%                               | 40%                        |
| 12/31 | 4272          | 77%               | 2097                   | 501           | 624                      | 58                        | 9%                               | 30                      | 38                       | 56%                                | 750                                 | 96                                    | 13%                                      | 22%                               | 39%                        |
| 1/1   | 4181          | 75%               | 2057                   | 506           | 623                      | 52                        | 8%                               | 34                      | 34                       | 50%                                | 743                                 | 86                                    | 12%                                      | 22%                               | 37%                        |
| 1/2   | 4161          | 75%               | 2136                   | 487           | 605                      | 48                        | 7%                               | 33                      | 35                       | 51%                                | 721                                 | 83                                    | 12%                                      | 22%                               | 35%                        |
| 1/3   | 4241          | 76%               | 2178                   | 500           | 628                      | 46                        | 7%                               | 30                      | 38                       | 56%                                | 742                                 | 84                                    | 11%                                      | 22%                               | 33%                        |
| 1/4   | 4223          | 76%               | 2236                   | 504           | 625                      | 40                        | 6%                               | 20                      | 48                       | 71%                                | 733                                 | 88                                    | 12%                                      | 22%                               | 31%                        |

<sup>\*\*</sup>ICU CDPH OC Occupied – CDPH combines occupied ICU adult beds and occupied ICU pediatric beds as a reporting metric on their COVID-19 Hospital dashboard. \*\*\*ICU CDPH OC Available – CDPH subtracts the sum of occupied ICU adult beds and occupied ICU pediatric beds, from the sum of ICU total adult beds and ICU total pediatric beds to determine ICU available beds on their COVID-19 Hospital dashboard. \*\*\*\*\* ICU CDPH OC Available – The sum of occupied ICU adult beds and occupied ICU pediatric beds, divided by the sum of ICU total adult beds and ICU total pediatric beds, as a percentage. \*\*\*\*\*\* ICU Beds System Available – All ICU beds reported as available in Orange County, which includes Adult, PICU, and NICU, and any other ICU bed types. \*\*\*\*\*\* Occupancy % - Census all, divided by system beds total, excluding surge capacity.