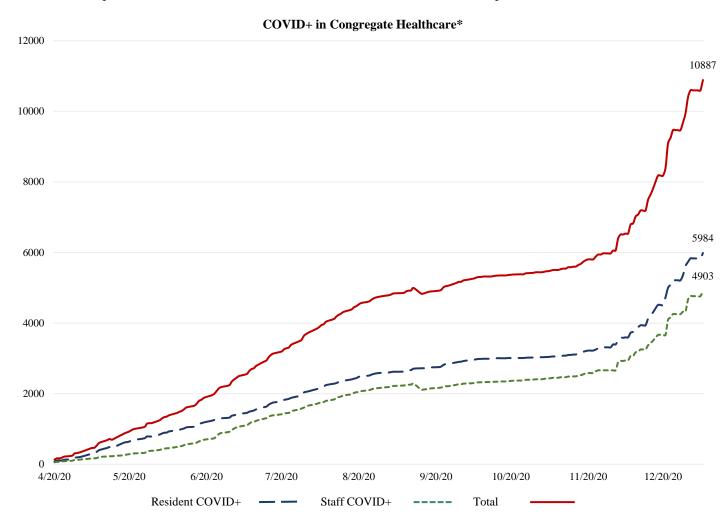

Online at: http://www.healthdisasteroc.org/ems/archive

1/5/21

\*Data Source: Orange County Health Care Agency – Public Health

\*\*NOTE\*\*: Decrease in the COVID + in staff seen on graph is due to data being cleaned and removing duplicates of those that work in multiple OC facilities or are contract staff and care for residents at multiple facilities.

<sup>\*</sup>Data Source: Orange County Health Care Agency – Public Health