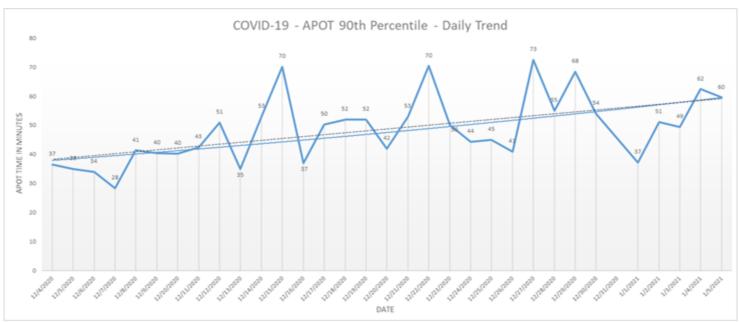

Online at: http://www.healthdisasteroc.org/ems/archive

1/5/21

Ambulance Patient Offload Time (APOT) is defined as the time the ambulance arrives at the receiving
destination (wheels stop) to the time that the ambulance crew physically transfers the patient to the ED gurney.
Last 24 hours: Current Average APOT is: 26m08s / Current 90th Percentile APOT is: 59m59s

The chart below displays a daily trend over the <u>last 30 days</u>.

- Twenty-two (22) ERCs had APOT times greater than thirty (30) minutes.
- Eleven (11) ERCs had APOT times greater than sixty (60) minutes.

Note: a handful of ERCs were close to the 30 minute threshold, but were not over it.

\*Data Source: Orange County Medical Emergency Data System (OC-MEDS)

- Emergency Department (ED) Diversion & Computerized Tomography (CT) (ED closed to all ambulance transport due to no ED capacity or no CT available) for the last 30 days 12/6/20 1/4/21 below.
- NOTE: Suspension of Hospital Diversion was reinstated, 1/4/21, @ 1900.