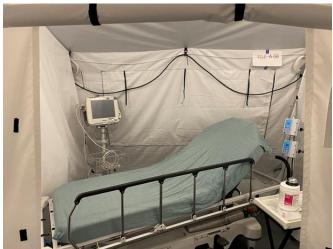

#### MOBILE FIELD HOSPITALS

- MFHs are capable of expanding current hospital capacity by adding additional patient beds.
- They are large heavy duty canvas tents with hard flooring and temperature controlled units.
- They can be configured in a myriad of footprints and sizes (i.e. 25-200 bed).
- CDPH is primed and ready to provide hospitals a waiver to allow emergency use of this MFH facility.
- OCEMS is actively deploying multiple MFHs to OC hospitals prepared to receive & operate
  - OCEMS has a total of 8 trailers to support at minimum, 200 patient beds.
  - o Hospitals who have self-identified in receiving a MFH include:
    - UCI (50 bed) confirmed
    - Fountain Valley (25 bed) confirmed
    - Los Alamitos (25 bed) confirmed
    - Saint Jude (50 bed) confirmed

## MOBILE FIELD HOSPITALS