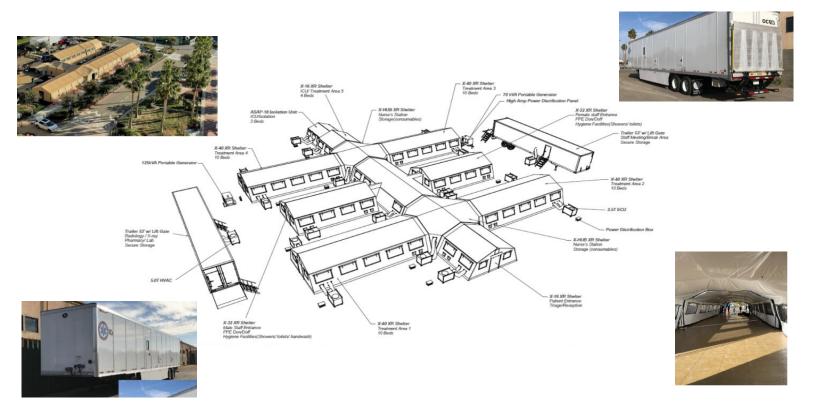

#### MOBILE FIELD HOSPITALS

- MFHs are capable of expanding current hospital capacity by adding additional patient beds.
- They are large heavy duty canvas tents with hard flooring and temperature controlled units.
- They can be configured in a myriad of footprints and sizes (i.e. 25-200 bed).
- CDPH is primed and ready to provide hospitals a waiver to allow emergency use of this MFH facility.
- OCEMS is actively deploying multiple MFHs to OC hospitals prepared to receive & operate
  - OCEMS has a total of 8 trailers to support at minimum, 200 patient beds.
  - o Hospitals who have self-identified in receiving a MFH include:
    - UCI (50 bed) confirmed
    - Fountain Valley (25 bed) confirmed
    - Los Alamitos (25 bed) confirmed
    - Saint Jude (50 bed) confirmed

## MOBILE FIELD HOSPITALS