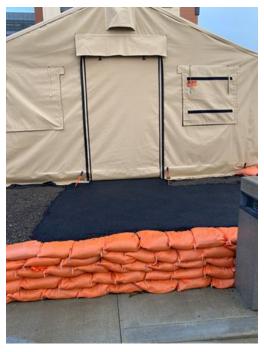

#### MOBILE FIELD HOSPITALS

- MFHs are capable of expanding current hospital capacity by adding additional patient beds.
- They are large heavy duty canvas tents with hard flooring and temperature controlled units.
- They can be configured in a myriad of footprints and sizes (i.e. 25-200 bed).
- CDPH is primed and ready to provide hospitals a waiver to allow emergency use of this MFH facility.
- OCEMS is actively deploying multiple MFHs to OC hospitals prepared to receive & operate
  - OCEMS has a total of 8 trailers to support at minimum, 200 patient beds.
  - o Hospitals who have self-identified in receiving a MFH include:
    - UCI (50 bed) confirmed
    - Fountain Valley (25 bed) confirmed
    - Los Alamitos (25 bed) confirmed
    - Saint Jude (50 bed) confirmed

## MOBILE FIELD HOSPITALS