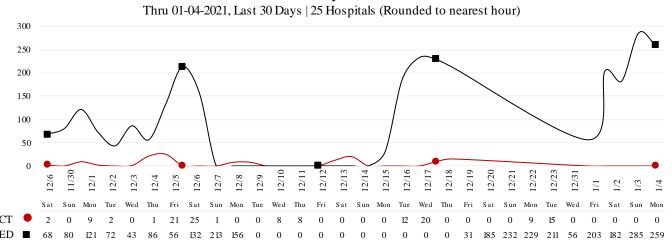

Note: a handful of ERCs were close to the 30 minute threshold, but were not over it.

\*Data Source: Orange County Medical Emergency Data System (OC-MEDS)

- Emergency Department (ED) Diversion & Computerized Tomography (CT) (ED closed to all ambulance transport due to no ED capacity or no CT available) for the last 30 days 12/6/20 1/4/21 below.
- NOTE: Suspension of Hospital Diversion was reinstated, 1/4/21, @ 1900.

#### Hours of Diversion per 24-Hour Period

Online at: http://www.healthdisasteroc.org/ems/archive