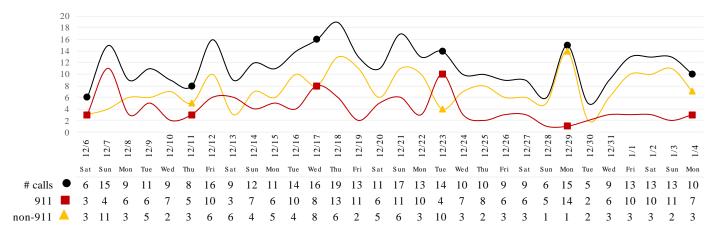

#### SKILLED NURSING/ASSISTED LIVING/RESIDENTIAL CARE FACILITY - TRENDS

\*Data Source: Orange County Medical Emergency Data System (OC-MEDS) – Updated 1/4/21

## Calls to SNFs/Congregate Living with Primary Impressions: Fever/Cough, Influenza-like Illnesses (Transports to ERCs Only - Last 30 Days)

<sup>\*</sup>Data Source: California Department of Public Health (CDPH)