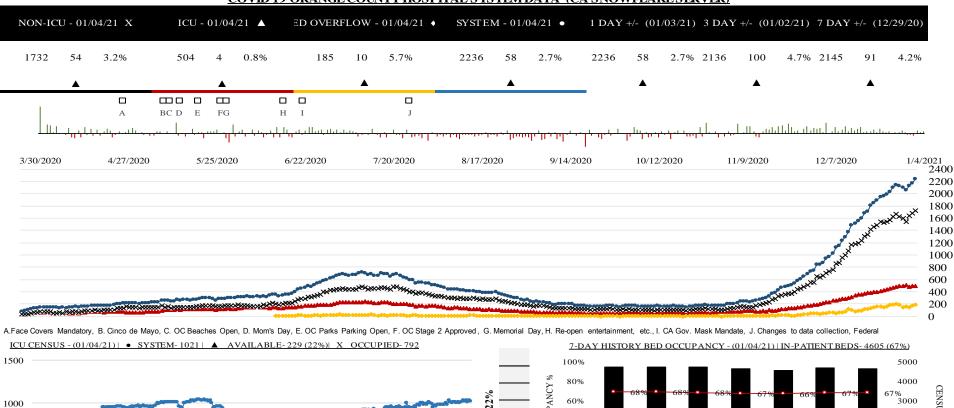

|       |               |                   |                        |               |                          | A                         | LL HOSPI                         | TALS (33                | 3)                       |                                    |                                     |                                       |                                          |                                   |                            |
|-------|---------------|-------------------|------------------------|---------------|--------------------------|---------------------------|----------------------------------|-------------------------|--------------------------|------------------------------------|-------------------------------------|---------------------------------------|------------------------------------------|-----------------------------------|----------------------------|
| DATE  | Census<br>ALL | Occupancy % ***** | COVID+<br>Hospitalized | COVID+<br>ICU | ICU<br>Occupied<br>Adult | ICU<br>Available<br>Adult | % ICU<br>Beds Adult<br>Available | ICU<br>Occupied<br>Peds | ICU<br>Available<br>Peds | % ICU<br>Beds<br>Peds<br>Available | ICU<br>CDPH<br>OC<br>Occupied<br>** | ICU<br>CDPH<br>OC<br>Available<br>*** | % ICU<br>CDPH<br>OC<br>Available<br>**** | % ICU Beds System Available ***** | % Ventilators<br>Available |
| 12/18 | 4273          | 77%               | 1601                   | 361           | 565                      | 60                        | 10%                              | 25                      | 43                       | 63%                                | 693                                 | 103                                   | 15%                                      | 25%                               | 50%                        |
| 12/19 | 4203          | 76%               | 1682                   | 375           | 570                      | 79                        | 12%                              | 31                      | 37                       | 54%                                | 717                                 | 116                                   | 16%                                      | 27%                               | 51%                        |
| 12/20 | 4123          | 75%               | 1709                   | 380           | 566                      | 66                        | 10%                              | 31                      | 37                       | 54%                                | 700                                 | 103                                   | 15%                                      | 25%                               | 48%                        |
| 12/21 | 4193          | 76%               | 1806                   | 390           | 622                      | 56                        | 8%                               | 28                      | 40                       | 59%                                | 746                                 | 96                                    | 13%                                      | 24%                               | 45%                        |
| 12/22 | 4209          | 76%               | 1854                   | 394           | 600                      | 59                        | 9%                               | 25                      | 43                       | 63%                                | 727                                 | 102                                   | 14%                                      | 25%                               | 44%                        |
| 12/23 | 4219          | 76%               | 1893                   | 405           | 589                      | 57                        | 9%                               | 24                      | 44                       | 65%                                | 714                                 | 101                                   | 14%                                      | 25%                               | 44%                        |
| 12/24 | 4202          | 76%               | 1955                   | 417           | 607                      | 50                        | 8%                               | 24                      | 44                       | 65%                                | 725                                 | 94                                    | 13%                                      | 24%                               | 44%                        |
| 12/25 | 4098          | 75%               | 1957                   | 432           | 611                      | 45                        | 7%                               | 20                      | 48                       | 71%                                | 724                                 | 93                                    | 13%                                      | 24%                               | 45%                        |
| 12/26 | 4026          | 75%               | 1990                   | 443           | 591                      | 54                        | 8%                               | 23                      | 45                       | 66%                                | 713                                 | 99                                    | 14%                                      | 25%                               | 45%                        |
| 12/27 | 4181          | 77%               | 2031                   | 453           | 609                      | 46                        | 7%                               | 22                      | 46                       | 68%                                | 723                                 | 92                                    | 13%                                      | 24%                               | 42%                        |
| 12/28 | 4167          | 76%               | 2106                   | 473           | 578                      | 64                        | 10%                              | 25                      | 43                       | 63%                                | 710                                 | 107                                   | 15%                                      | 26%                               | 42%                        |
| 12/29 | 4296          | 77%               | 2145                   | 479           | 609                      | 46                        | 7%                               | 44                      | 24                       | 35%                                | 723                                 | 70                                    | 10%                                      | 22%                               | 40%                        |
| 12/30 | 4301          | 78%               | 2128                   | 495           | 628                      | 47                        | 7%                               | 31                      | 37                       | 54%                                | 743                                 | 84                                    | 11%                                      | 22%                               | 40%                        |
| 12/31 | 4272          | 77%               | 2097                   | 501           | 624                      | 58                        | 9%                               | 30                      | 38                       | 56%                                | 750                                 | 96                                    | 13%                                      | 22%                               | 39%                        |
| 1/1   | 4181          | 75%               | 2057                   | 506           | 623                      | 52                        | 8%                               | 34                      | 34                       | 50%                                | 743                                 | 86                                    | 12%                                      | 22%                               | 37%                        |
| 1/2   | 4161          | 75%               | 2136                   | 487           | 605                      | 48                        | 7%                               | 33                      | 35                       | 51%                                | 721                                 | 83                                    | 12%                                      | 22%                               | 35%                        |
| 1/3   | 4241          | 76%               | 2178                   | 500           | 628                      | 46                        | 7%                               | 30                      | 38                       | 56%                                | 742                                 | 84                                    | 11%                                      | 22%                               | 33%                        |
| 1/4   | 4223          | 76%               | 2236                   | 504           | 625                      | 40                        | 6%                               | 20                      | 48                       | 71%                                | 733                                 | 88                                    | 12%                                      | 22%                               | 31%                        |

<sup>\*\*</sup>ICU CDPH OC Occupied – CDPH combines occupied ICU adult beds and occupied ICU pediatric beds as a reporting metric on their COVID-19 Hospital dashboard. \*\*\*ICU CDPH OC Available – CDPH subtracts the sum of occupied ICU adult beds and occupied ICU pediatric beds, from the sum of ICU total adult beds and ICU total pediatric beds to determine ICU available beds on their COVID-19 Hospital dashboard. \*\*\*\*\* ICU CDPH OC Available – The sum of occupied ICU adult beds and occupied ICU pediatric beds, divided by the sum of ICU total adult beds and ICU total pediatric beds, as a percentage. \*\*\*\*\*\* ICU Beds System Available – All ICU beds reported as available in Orange County, which includes Adult, PICU, and NICU, and any other ICU bed types. \*\*\*\*\*\* Occupancy % - Census all, divided by system beds total, excluding surge capacity.