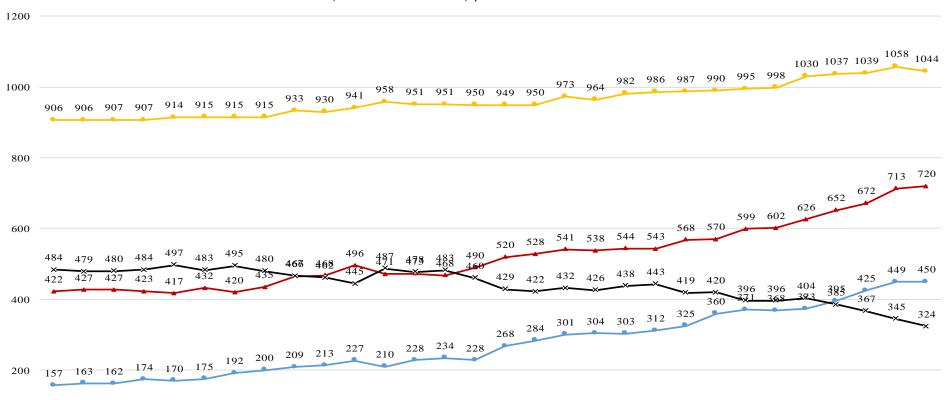

# COVID 19 ORANGE COUNTY HOSPITAL SYSTEM DATA (CA SNOWFLAKE SERVER) VENTILATORS IN USE (12/06/20 - 01/04/21) | 33 ACUTE CARE FACILITIES REPORTING

| 12/6/2020           |      |      |      |      | 12/1  | 2/2020 | )     |       |       |       | 12/   | 18/202 | 20    |       |       |       | 12/2  | 24/202 | 20    |       |       |       | 12    | /30/20 | 020   |       |      |      |      |      |
|---------------------|------|------|------|------|-------|--------|-------|-------|-------|-------|-------|--------|-------|-------|-------|-------|-------|--------|-------|-------|-------|-------|-------|--------|-------|-------|------|------|------|------|
| DATE                | 12/6 | 12/7 | 12/8 | 12/9 | 12/10 | 12/11  | 12/12 | 12/13 | 12/14 | 12/15 | 12/16 | 12/17  | 12/18 | 12/19 | 12/20 | 12/21 | 12/22 | 12/23  | 12/24 | 12/25 | 12/26 | 12/27 | 12/28 | 12/29  | 12/30 | 12/31 | 1/1  | 1/2  | 1/3  | 1/4  |
| COVID+ •            | 157  | 163  | 162  | 174  | 170   | 175    | 192   | 200   | 209   | 2 13  | 227   | 2 10   | 228   | 234   | 228   | 268   | 284   | 301    | 304   | 303   | 3 12  | 325   | 360   | 371    | 368   | 373   | 395  | 425  | 449  | 450  |
| SYSTEM OCC ▲        | 422  | 427  | 427  | 423  | 4 17  | 432    | 420   | 435   | 466   | 468   | 496   | 471    | 473   | 468   | 490   | 520   | 528   | 541    | 538   | 544   | 543   | 568   | 570   | 599    | 602   | 626   | 652  | 672  | 7 13 | 720  |
| SYSTEM AVL <b>X</b> | 484  | 479  | 480  | 484  | 497   | 483    | 495   | 480   | 467   | 462   | 445   | 487    | 478   | 483   | 460   | 429   | 422   | 432    | 426   | 438   | 443   | 4 19  | 420   | 396    | 396   | 404   | 385  | 367  | 345  | 324  |
| SYSTEM TTL ♦        | 906  | 906  | 907  | 907  | 9 14  | 9 15   | 9 15  | 9 15  | 933   | 930   | 941   | 958    | 951   | 951   | 950   | 949   | 950   | 973    | 964   | 982   | 986   | 987   | 990   | 995    | 998   | 1030  | 1037 | 1039 | 1058 | 1044 |

COVID+ = CONFIRMED AND SUSPECTED PATIENTS ON A VENTILATOR

\*OCC = VENTILATORS IN USE, INCLUDING COVID+ PATIENTS AND OTHER VENT PATIENTS

\*\*AVL = AVAILABLE VENTILATORS IN SYSTEM

\*\*\*TTL = TOTAL VENTILATORS IN SYSTEM