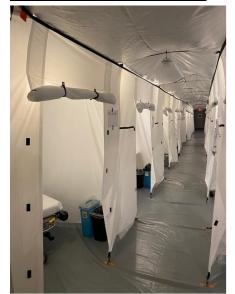

#### MOBILE FIELD HOSPITALS

- MFHs are capable of expanding current hospital capacity by adding additional patient beds.
- They are large heavy duty canvas tents with hard flooring and temperature controlled units.
- They can be configured in a myriad of footprints and sizes (i.e. 25-200 bed).
- CDPH is primed and ready to provide hospitals a waiver to allow emergency use of this MFH facility.
- OCEMS is actively deploying multiple MFHs to OC hospitals prepared to receive & operate
  - OCEMS has a total of 8 trailers to support at minimum, 200 patient beds.
  - o Hospitals who have self-identified in receiving a MFH include:
    - UCI (50 bed) confirmed
    - Fountain Valley (25 bed) confirmed
    - Los Alamitos (25 bed) confirmed
    - Saint Jude (50 bed) confirmed

## MOBILE FIELD HOSPITALS