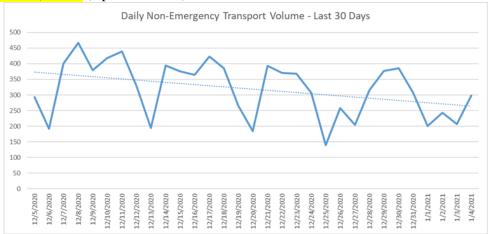

Non-emergency ambulance transports have continued far lower than normal. Transport volume is averaging about 30-35% below normal (pre-COVID) levels (Updated 1/5/21).

Primary Impressions of Cold/Flu/ILI by 9-1-1 EMS providers has fluctuated up and down for the last few weeks, but remain about 10-15% of all 9-1-1 transports (Updated 01/05/21).