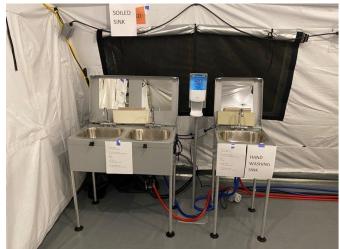

#### MOBILE FIELD HOSPITALS

- MFHs are capable of expanding current hospital capacity by adding additional patient beds.
- They are large heavy duty canvas tents with hard flooring and temperature controlled units.
- They can be configured in a myriad of footprints and sizes (i.e. 25-200 bed).
- CDPH is primed and ready to provide hospitals a waiver to allow emergency use of this MFH facility.
- OCEMS is actively deploying multiple MFHs to OC hospitals prepared to receive & operate
  - OCEMS has a total of 8 trailers to support at minimum, 200 patient beds.
  - o Hospitals who have self-identified in receiving a MFH include:
    - UCI (50 bed) confirmed
    - Fountain Valley (25 bed) confirmed
    - Los Alamitos (25 bed) confirmed
    - Saint Jude (50 bed) confirmed

## MOBILE FIELD HOSPITALS