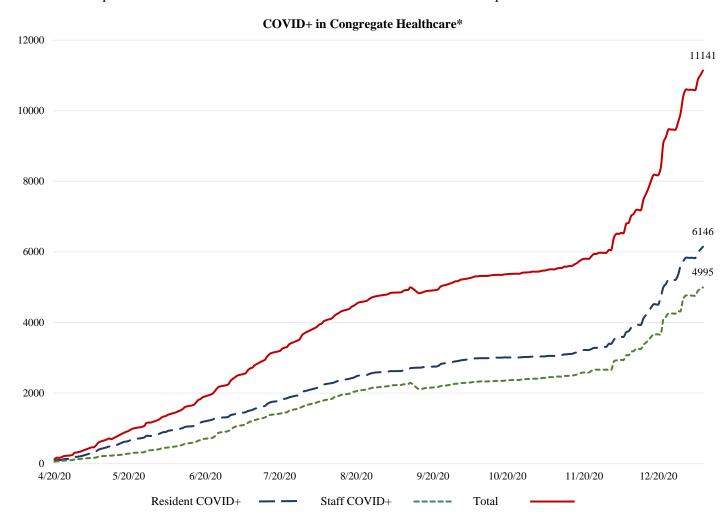

Online at: http://www.healthdisasteroc.org/ems/archive

1/7/21

\*Data Source: Orange County Health Care Agency – Public Health

\*\*NOTE\*\*: Decrease in the COVID + in staff seen on graph is due to data being cleaned and removing duplicates of those that work in multiple OC facilities or are contract staff and care for residents at multiple facilities.

<sup>\*</sup>Data Source: Orange County Health Care Agency – Public Health