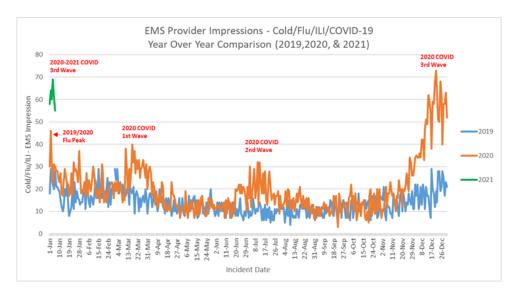

#### **EMERGENCY MEDICAL SERVICES STATUS**

\*Data Source: Orange County Medical Emergency Data System (OC-MEDS)

9-1-1 ambulance transport volume has remained fairly stable over the last 30 days. Volume is approaching normal (pre-COVID) levels (Updated 1/7/21).

Non-emergency ambulance transports have continued far lower than normal. Transport volume is averaging about 30-35% below normal (pre-COVID) levels overall (Updated 1/7/21).

Primary Impressions of Cold/Flu/ILI by 9-1-1 EMS providers has fluctuated up and down for the last few weeks, but remain about 10-15% of all 9-1-1 transports (Updated 01/07/21).