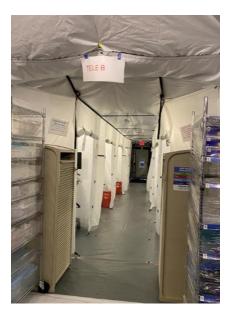

#### MOBILE FIELD HOSPITALS

- MFHs are capable of expanding current hospital capacity by adding additional patient beds.
- They are large heavy duty canvas tents with hard flooring and temperature controlled units.
- They can be configured in a myriad of footprints and sizes (i.e. 25-200 bed).
- CDPH is primed and ready to provide hospitals a waiver to allow emergency use of this MFH facility.
- OCEMS is actively deploying multiple MFHs to OC hospitals prepared to receive & operate
  - OCEMS has a total of 8 trailers to support at minimum, 200 patient beds.
  - Hospitals who have self-identified in receiving a MFH include:
    - UCI (50 bed) confirmed
    - Fountain Valley (25 bed) confirmed
    - Los Alamitos (25 bed) confirmed
    - Saint Jude (50 bed) confirmed

## MOBILE FIELD HOSPITALS