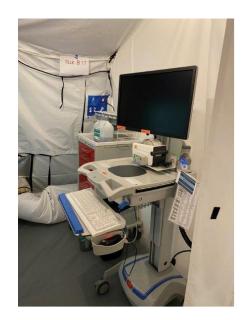

#### MOBILE FIELD HOSPITALS

- MFHs are capable of expanding current hospital capacity by adding additional patient beds.
- They are large heavy duty canvas tents with hard flooring and temperature controlled units.
- They can be configured in a myriad of footprints and sizes (i.e. 25-200 bed).
- CDPH is primed and ready to provide hospitals a waiver to allow emergency use of this MFH facility.
- OCEMS is actively deploying multiple MFHs to OC hospitals prepared to receive & operate
  - OCEMS has a total of 8 trailers to support at minimum, 200 patient beds.
  - Hospitals who have self-identified in receiving a MFH include:
    - UCI (50 bed) confirmed
    - Fountain Valley (25 bed) confirmed
    - Los Alamitos (25 bed) confirmed
    - Saint Jude (50 bed) confirmed

## MOBILE FIELD HOSPITALS