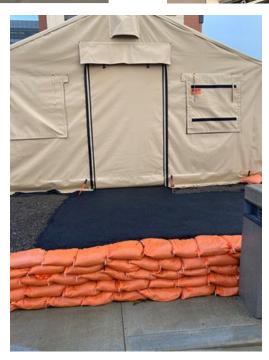

#### MOBILE FIELD HOSPITALS

- MFHs are capable of expanding current hospital capacity by adding additional patient beds.
- They are large heavy duty canvas tents with hard flooring and temperature controlled units.
- They can be configured in a myriad of footprints and sizes (i.e. 25-200 bed).
- CDPH is primed and ready to provide hospitals a waiver to allow emergency use of this MFH facility.
- OCEMS is actively deploying multiple MFHs to OC hospitals prepared to receive & operate
  - OCEMS has a total of 8 trailers to support at minimum, 200 patient beds.
  - Hospitals who have self-identified in receiving a MFH include:
    - UCI (50 bed) confirmed
    - Fountain Valley (25 bed) confirmed
    - Los Alamitos (25 bed) confirmed
    - Saint Jude (50 bed) confirmed

## MOBILE FIELD HOSPITALS