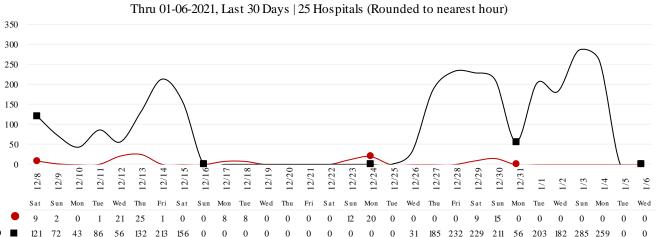

Note: a handful of ERCs were close to the 30 minute threshold, but were not over it.

\*Data Source: Orange County Medical Emergency Data System (OC-MEDS)

- Emergency Department (ED) Diversion & Computerized Tomography (CT) (ED closed to all ambulance transport due to no ED capacity or no CT available) for the last 30 days 12/8/20 1/6/21 below.
- NOTE: Suspension of Hospital Diversion was reinstated, 1/4/21, @ 1900.

\*Data Source: ReddiNet

CT

#### Hours of Diversion per 24-Hour Period

Online at: http://www.healthdisasteroc.org/ems/archive

#### 1/7/21

26): Anaheim Regional, Anaheim Global, Chapman Global, CHOC, CHOC at Mission, Foothill, Fountain Valley, Garden Grove, Hoag-Irvine, Hoag-Newport Beach, Huntington Beach, Kaiser-Anaheim, Kaiser-Irvine, La Palma, Los Alamitos, Mission – Laguna Beach, Mission-Mission Viejo, Orange Coast Memorial, Orange County Global, Placentia Linda, Saddleback Memorial, Saint Jude, South Coast Global, St. Josephs, UCI, West Anaheim