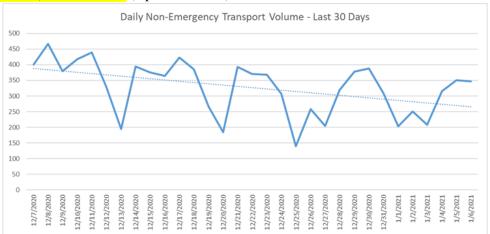

Non-emergency ambulance transports have continued far lower than normal. Transport volume is averaging about 30-35% below normal (pre-COVID) levels overall (Updated 1/7/21).

Primary Impressions of Cold/Flu/ILI by 9-1-1 EMS providers has fluctuated up and down for the last few weeks, but remain about 10-15% of all 9-1-1 transports (Updated 01/07/21).