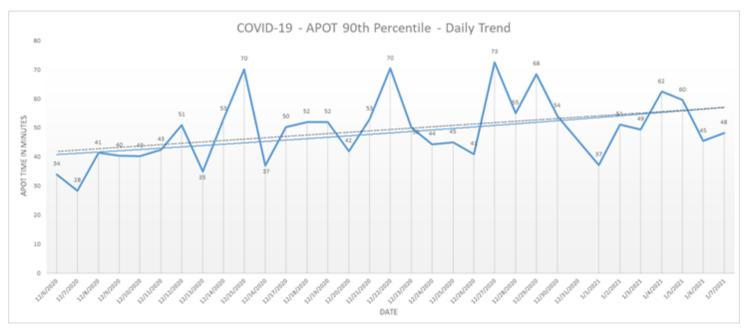

Online at: http://www.healthdisasteroc.org/ems/archive

1/7/21

Ambulance Patient Offload Time (APOT) is defined as the time the ambulance arrives at the receiving destination (wheels stop) to the time that the ambulance crew physically transfers the patient to the ED gurney.
 Last 24 hours: Current Average APOT is: 20m48s / Current 90th Percentile APOT is: 48m24s

The chart below displays a daily trend over the <u>last 30 days</u>.

- Thirteen (13) ERCs had APOT times greater than thirty (30) minutes.
- Six (6) ERCs had APOT times greater than sixty (60) minutes.

Note: a handful of ERCs were close to the 30 minute threshold, but were not over it.

\*Data Source: Orange County Medical Emergency Data System (OC-MEDS)

- Emergency Department (ED) Diversion & Computerized Tomography (CT) (ED closed to all ambulance transport due to no ED capacity or no CT available) for the last 30 days 12/8/20 1/6/21 below.
- NOTE: Suspension of Hospital Diversion was reinstated, 1/4/21, @ 1900.