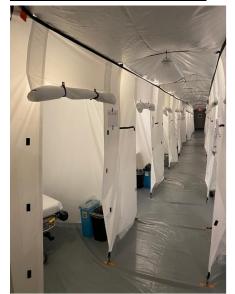

#### MOBILE FIELD HOSPITALS

- MFHs are capable of expanding current hospital capacity by adding additional patient beds.
- They are large heavy duty canvas tents with hard flooring and temperature controlled units.
- They can be configured in a myriad of footprints and sizes (i.e. 25-200 bed).
- CDPH is primed and ready to provide hospitals a waiver to allow emergency use of this MFH facility.
- OCEMS is actively deploying multiple MFHs to OC hospitals prepared to receive & operate
  - OCEMS has a total of 8 trailers to support at minimum, 200 patient beds.
  - Hospitals who have self-identified in receiving a MFH include:
    - UCI (50 bed) confirmed
    - Fountain Valley (25 bed) confirmed
    - Los Alamitos (25 bed) confirmed
    - Saint Jude (50 bed) confirmed

## MOBILE FIELD HOSPITALS