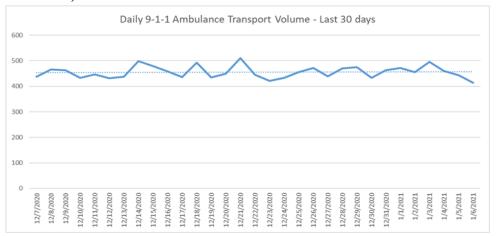

#### **EMERGENCY MEDICAL SERVICES STATUS**

\*Data Source: Orange County Medical Emergency Data System (OC-MEDS)

9-1-1 ambulance transport volume has remained fairly stable over the last 30 days. Volume is approaching normal (pre-COVID) levels (Updated 1/7/21).