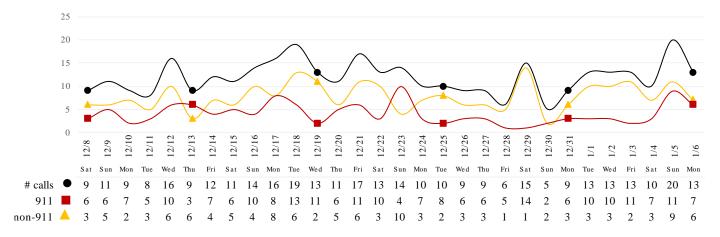

#### SKILLED NURSING/ASSISTED LIVING/RESIDENTIAL CARE FACILITY - TRENDS

\*Data Source: Orange County Medical Emergency Data System (OC-MEDS) – Updated 1/6/21

Calls to SNFs/Congregate Living with Primary Impressions: Fever/Cough, Influenza-like Illnesses