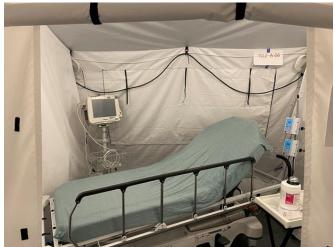

#### MOBILE FIELD HOSPITALS

- MFHs are capable of expanding current hospital capacity by adding additional patient beds.
- They are large heavy duty canvas tents with hard flooring and temperature controlled units.
- They can be configured in a myriad of footprints and sizes (i.e. 25-200 bed).
- CDPH is primed and ready to provide hospitals a waiver to allow emergency use of this MFH facility.
- OCEMS is actively deploying multiple MFHs to OC hospitals prepared to receive & operate
  - OCEMS has a total of 8 trailers to support at minimum, 200 patient beds.
  - Hospitals who have self-identified in receiving a MFH include:
    - UCI (50 bed) confirmed
    - Fountain Valley (25 bed) confirmed
    - Los Alamitos (25 bed) confirmed
    - Saint Jude (50 bed) confirmed

## MOBILE FIELD HOSPITALS