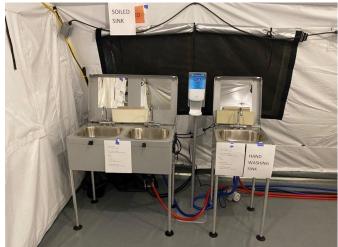

#### MOBILE FIELD HOSPITALS

- MFHs are capable of expanding current hospital capacity by adding additional patient beds.
- They are large heavy duty canvas tents with hard flooring and temperature controlled units.
- They can be configured in a myriad of footprints and sizes (i.e. 25-200 bed).
- CDPH is primed and ready to provide hospitals a waiver to allow emergency use of this MFH facility.
- OCEMS is actively deploying multiple MFHs to OC hospitals prepared to receive & operate
  - OCEMS has a total of 8 trailers to support at minimum, 200 patient beds.
  - Hospitals who have self-identified in receiving a MFH include:
    - UCI (50 bed) confirmed
    - Fountain Valley (25 bed) confirmed
    - Los Alamitos (25 bed) confirmed
    - Saint Jude (50 bed) confirmed

## MOBILE FIELD HOSPITALS