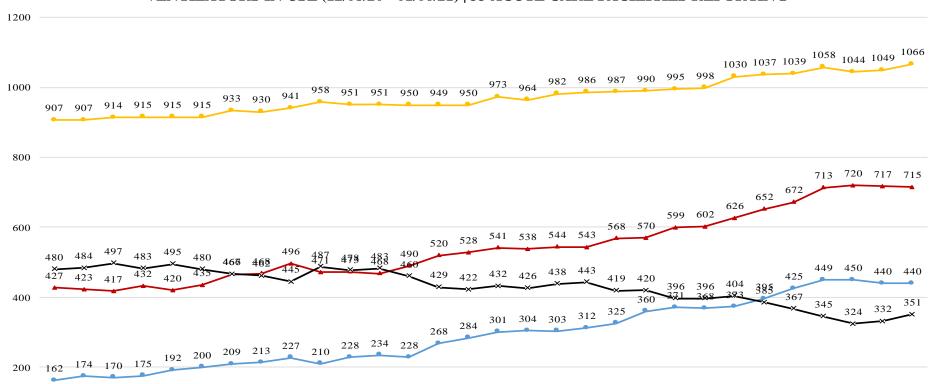

# COVID 19 ORANGE COUNTY HOSPITAL SYSTEM DATA (CA SNOWFLAKE SERVER) VENTILATORS IN USE (12/08/20 - 01/06/21) | 33 ACUTE CARE FACILITIES REPORTING

| 0 12/8/2020        |      |      |       |       | 12/1  | 4/202 | 20    |       |       |       | 12    | /20/20 | )20   |       |       |       | 12/   | 26/20 | 20    |       |       |       | ]     | 1/1/20 | 21   |      |      |      |      |      |
|--------------------|------|------|-------|-------|-------|-------|-------|-------|-------|-------|-------|--------|-------|-------|-------|-------|-------|-------|-------|-------|-------|-------|-------|--------|------|------|------|------|------|------|
| DATE               | 12/8 | 12/9 | 12/10 | 12/11 | 12/12 | 12/13 | 12/14 | 12/15 | 12/16 | 12/17 | 12/18 | 12/19  | 12/20 | 12/21 | 12/22 | 12/23 | 12/24 | 12/25 | 12/26 | 12/27 | 12/28 | 12/29 | 12/30 | 12/31  | 1/1  | 1/2  | 1/3  | 1/4  | 1/5  | 1/6  |
| COVID+ •           | 162  | 174  | 170   | 175   | 192   | 200   | 209   | 2 13  | 227   | 2 10  | 228   | 234    | 228   | 268   | 284   | 301   | 304   | 303   | 3 12  | 325   | 360   | 371   | 368   | 373    | 395  | 425  | 449  | 450  | 440  | 440  |
| SYSTEM OCC ▲       | 427  | 423  | 4 17  | 432   | 420   | 435   | 466   | 468   | 496   | 471   | 473   | 468    | 490   | 520   | 528   | 541   | 538   | 544   | 543   | 568   | 570   | 599   | 602   | 626    | 652  | 672  | 7 13 | 720  | 7 17 | 7 15 |
| SYSTEM AVL $old X$ | 480  | 484  | 497   | 483   | 495   | 480   | 467   | 462   | 445   | 487   | 478   | 483    | 460   | 429   | 422   | 432   | 426   | 438   | 443   | 4 19  | 420   | 396   | 396   | 404    | 385  | 367  | 345  | 324  | 332  | 351  |
| SYSTEM TTL ♦       | 907  | 907  | 9 14  | 9 15  | 9 15  | 9 15  | 933   | 930   | 941   | 958   | 951   | 951    | 950   | 949   | 950   | 973   | 964   | 982   | 986   | 987   | 990   | 995   | 998   | 1030   | 1037 | 1039 | 1058 | 1044 | 1049 | 1066 |

COVID+ = CONFIRMED AND SUSPECTED PATIENTS ON A VENTILATOR

\*OCC = VENTILATORS IN USE, INCLUDING COVID+ PATIENTS AND OTHER VENT PATIENTS

\*\*AVL = AVAILABLE VENTILATORS IN SYSTEM

\*\*\*TTL = TOTAL VENTILATORS IN SYSTEM