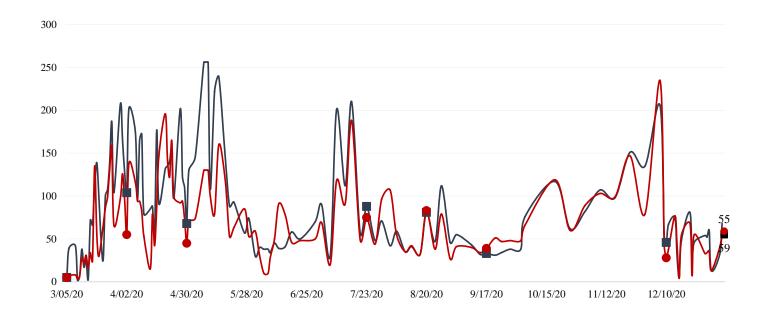

Online at: http://www.healthdisasteroc.org/ems/archive

1/7/21

Ambulance Patient Offload Time (APOT) is defined as the time the ambulance arrives at the receiving destination (wheels stop) to the time that the ambulance crew physically transfers the patient to the ED gurney.
 Last 24 hours: Current Average APOT is: 20m48s / Current 90th Percentile APOT is: 48m24s

The chart below displays a daily trend over the <u>last 30 days</u>.

- Thirteen (13) ERCs had APOT times greater than thirty (30) minutes.
- Six (6) ERCs had APOT times greater than sixty (60) minutes.

Note: a handful of ERCs were close to the 30 minute threshold, but were not over it.

\*Data Source: Orange County Medical Emergency Data System (OC-MEDS)

- Emergency Department (ED) Diversion & Computerized Tomography (CT) (ED closed to all ambulance transport due to no ED capacity or no CT available) for the last 30 days 12/8/20 1/6/21 below.
- NOTE: Suspension of Hospital Diversion was reinstated, 1/4/21, @ 1900.