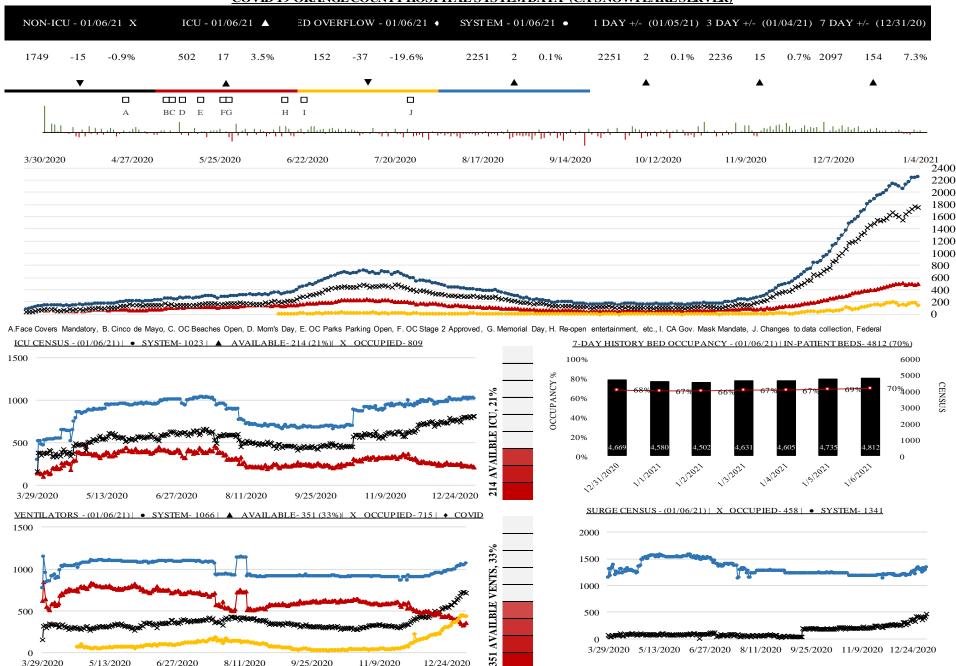

|       |               |                   |                        |               |                          | A                         | LL HOSPI                         | TALS (33                | 3)                       |                                    |                                     |                                       |                                          |                                   |                            |
|-------|---------------|-------------------|------------------------|---------------|--------------------------|---------------------------|----------------------------------|-------------------------|--------------------------|------------------------------------|-------------------------------------|---------------------------------------|------------------------------------------|-----------------------------------|----------------------------|
| DATE  | Census<br>ALL | Occupancy % ***** | COVID+<br>Hospitalized | COVID+<br>ICU | ICU<br>Occupied<br>Adult | ICU<br>Available<br>Adult | % ICU<br>Beds Adult<br>Available | ICU<br>Occupied<br>Peds | ICU<br>Available<br>Peds | % ICU<br>Beds<br>Peds<br>Available | ICU<br>CDPH<br>OC<br>Occupied<br>** | ICU<br>CDPH<br>OC<br>Available<br>*** | % ICU<br>CDPH<br>OC<br>Available<br>**** | % ICU Beds System Available ***** | % Ventilators<br>Available |
| 12/20 | 4123          | 75%               | 1709                   | 380           | 566                      | 66                        | 10%                              | 31                      | 37                       | 54%                                | 700                                 | 103                                   | 15%                                      | 25%                               | 48%                        |
| 12/21 | 4193          | 76%               | 1806                   | 390           | 622                      | 56                        | 8%                               | 28                      | 40                       | 59%                                | 746                                 | 96                                    | 13%                                      | 24%                               | 45%                        |
| 12/22 | 4209          | 76%               | 1854                   | 394           | 600                      | 59                        | 9%                               | 25                      | 43                       | 63%                                | 727                                 | 102                                   | 14%                                      | 25%                               | 44%                        |
| 12/23 | 4219          | 76%               | 1893                   | 405           | 589                      | 57                        | 9%                               | 24                      | 44                       | 65%                                | 714                                 | 101                                   | 14%                                      | 25%                               | 44%                        |
| 12/24 | 4202          | 76%               | 1955                   | 417           | 607                      | 50                        | 8%                               | 24                      | 44                       | 65%                                | 725                                 | 94                                    | 13%                                      | 24%                               | 44%                        |
| 12/25 | 4098          | 75%               | 1957                   | 432           | 611                      | 45                        | 7%                               | 20                      | 48                       | 71%                                | 724                                 | 93                                    | 13%                                      | 24%                               | 45%                        |
| 12/26 | 4026          | 75%               | 1990                   | 443           | 591                      | 54                        | 8%                               | 23                      | 45                       | 66%                                | 713                                 | 99                                    | 14%                                      | 25%                               | 45%                        |
| 12/27 | 4181          | 77%               | 2031                   | 453           | 609                      | 46                        | 7%                               | 22                      | 46                       | 68%                                | 723                                 | 92                                    | 13%                                      | 24%                               | 42%                        |
| 12/28 | 4167          | 76%               | 2106                   | 473           | 578                      | 64                        | 10%                              | 25                      | 43                       | 63%                                | 710                                 | 107                                   | 15%                                      | 26%                               | 42%                        |
| 12/29 | 4296          | 77%               | 2145                   | 479           | 609                      | 46                        | 7%                               | 44                      | 24                       | 35%                                | 723                                 | 70                                    | 10%                                      | 22%                               | 40%                        |
| 12/30 | 4301          | 78%               | 2128                   | 495           | 628                      | 47                        | 7%                               | 31                      | 37                       | 54%                                | 743                                 | 84                                    | 11%                                      | 22%                               | 40%                        |
| 12/31 | 4272          | 77%               | 2097                   | 501           | 624                      | 58                        | 9%                               | 30                      | 38                       | 56%                                | 750                                 | 96                                    | 13%                                      | 22%                               | 39%                        |
| 1/1   | 4181          | 75%               | 2057                   | 506           | 623                      | 52                        | 8%                               | 34                      | 34                       | 50%                                | 743                                 | 86                                    | 12%                                      | 22%                               | 37%                        |
| 1/2   | 4161          | 75%               | 2136                   | 487           | 605                      | 48                        | 7%                               | 33                      | 35                       | 51%                                | 721                                 | 83                                    | 12%                                      | 22%                               | 35%                        |
| 1/3   | 4241          | 76%               | 2178                   | 500           | 628                      | 46                        | 7%                               | 30                      | 38                       | 56%                                | 742                                 | 84                                    | 11%                                      | 22%                               | 33%                        |
| 1/4   | 4223          | 76%               | 2236                   | 504           | 625                      | 40                        | 6%                               | 20                      | 48                       | 71%                                | 733                                 | 88                                    | 12%                                      | 22%                               | 31%                        |
| 1/5   | 4320          | 77%               | 2249                   | 485           | 635                      | 47                        | 7%                               | 30                      | 38                       | 56%                                | 750                                 | 85                                    | 11%                                      | 21%                               | 32%                        |
| 1/6   | 4354          | 78%               | 2251                   | 502           | 630                      | 41                        | 6%                               | 29                      | 39                       | 57%                                | 739                                 | 80                                    | 11%                                      | 21%                               | 33%                        |

<sup>\*\*</sup>ICU CDPH OC Occupied – CDPH combines occupied ICU adult beds and occupied ICU pediatric beds as a reporting metric on their COVID-19 Hospital dashboard. \*\*\*ICU CDPH OC Available – CDPH subtracts the sum of occupied ICU adult beds and occupied ICU pediatric beds, from the sum of ICU total adult beds and ICU total pediatric beds to determine ICU available beds on their COVID-19 Hospital dashboard. \*\*\*\*\* ICU CDPH OC Available – The sum of occupied ICU adult beds and occupied ICU pediatric beds, divided by the sum of ICU total adult beds and ICU total pediatric beds, as a percentage. \*\*\*\*\*\* ICU Beds System Available – All ICU beds reported as available in Orange County, which includes Adult, PICU, and NICU, and any other ICU bed types. \*\*\*\*\*\* Occupancy % - Census all, divided by system beds total, excluding surge capacity.

# COVID 19 ORANGE COUNTY HOSPITAL SYSTEM DATA (CA SNOWFLAKE SERVER) VENTILATORS IN USE (12/08/20 - 01/06/21) | 33 ACUTE CARE FACILITIES REPORTING

| 0 12/8/2020        |      |      |       |       | 12/1  | 4/202 | 20    |       |       |       | 12    | /20/20 | )20   |       |       |       | 12/   | 26/20 | 20    |       |       |       | ]     | 1/1/20 | 21   |      |      |      |      |      |
|--------------------|------|------|-------|-------|-------|-------|-------|-------|-------|-------|-------|--------|-------|-------|-------|-------|-------|-------|-------|-------|-------|-------|-------|--------|------|------|------|------|------|------|
| DATE               | 12/8 | 12/9 | 12/10 | 12/11 | 12/12 | 12/13 | 12/14 | 12/15 | 12/16 | 12/17 | 12/18 | 12/19  | 12/20 | 12/21 | 12/22 | 12/23 | 12/24 | 12/25 | 12/26 | 12/27 | 12/28 | 12/29 | 12/30 | 12/31  | 1/1  | 1/2  | 1/3  | 1/4  | 1/5  | 1/6  |
| COVID+ •           | 162  | 174  | 170   | 175   | 192   | 200   | 209   | 2 13  | 227   | 2 10  | 228   | 234    | 228   | 268   | 284   | 301   | 304   | 303   | 3 12  | 325   | 360   | 371   | 368   | 373    | 395  | 425  | 449  | 450  | 440  | 440  |
| SYSTEM OCC ▲       | 427  | 423  | 4 17  | 432   | 420   | 435   | 466   | 468   | 496   | 471   | 473   | 468    | 490   | 520   | 528   | 541   | 538   | 544   | 543   | 568   | 570   | 599   | 602   | 626    | 652  | 672  | 7 13 | 720  | 7 17 | 7 15 |
| SYSTEM AVL $old X$ | 480  | 484  | 497   | 483   | 495   | 480   | 467   | 462   | 445   | 487   | 478   | 483    | 460   | 429   | 422   | 432   | 426   | 438   | 443   | 4 19  | 420   | 396   | 396   | 404    | 385  | 367  | 345  | 324  | 332  | 351  |
| SYSTEM TTL ♦       | 907  | 907  | 9 14  | 9 15  | 9 15  | 9 15  | 933   | 930   | 941   | 958   | 951   | 951    | 950   | 949   | 950   | 973   | 964   | 982   | 986   | 987   | 990   | 995   | 998   | 1030   | 1037 | 1039 | 1058 | 1044 | 1049 | 1066 |

COVID+ = CONFIRMED AND SUSPECTED PATIENTS ON A VENTILATOR

\*OCC = VENTILATORS IN USE, INCLUDING COVID+ PATIENTS AND OTHER VENT PATIENTS

\*\*AVL = AVAILABLE VENTILATORS IN SYSTEM

\*\*\*TTL = TOTAL VENTILATORS IN SYSTEM

## COVID 19 ORANGE COUNTY HOSPITAL SYSTEM DATA (CA SNOWFLAKE SERVER) ICU BEDS (12/08/20 - 01/06/21) | 33 ACUTE CARE FACILITIES REPORTING

<sup>\*</sup>AVL = AVAILABLE NON SURGE ICU BEDS. PRIOR TO 7/22 DEFINITION DID NOT EXCLUDE NONSURGE.

Page 8 of 12

<sup>\*\*</sup>TTL = TOTAL NON SURGE ICU BEDS. PRIOR TO 7/22 DEFINITION DID NOT EXCLUDE NONSURGE.

<sup>\*\*\*</sup> AS OF 10/20/2020 SPIKE IN SYSTEM TTL, OCCUPIED AND AVAILABLE DUE TO CHANGE IN CHOC ORANGE REPORTED VALUES.

<sup>\*\*\*\*</sup> CDPH OC OCC = Adult ICU Occupied + Pediatric ICU Occupied

<sup>\*\*\*\*\*</sup> CDPH OC AVL = (Adult ICU Total Beds + Pediatric ICU Total Beds) - (Adult ICU Occupied + Pediatric ICU Occupied)

<sup>\*\*\*\*\*\*</sup> CDPH OC TTL = Adult ICU Total + Pediatric ICU Total

Online at: http://www.healthdisasteroc.org/ems/archive

\*Data Source: California Department of Public Health (CDPH) – Snowflake server