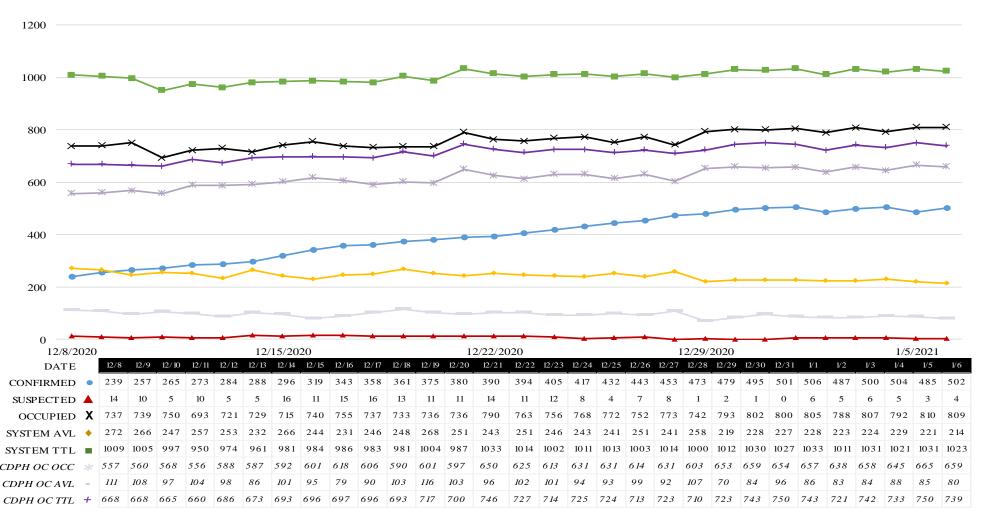

|       |               |                   |                        |               |                          | A                         | LL HOSPI                         | TALS (33                | 3)                       |                                    |                                     |                                       |                                          |                                   |                            |
|-------|---------------|-------------------|------------------------|---------------|--------------------------|---------------------------|----------------------------------|-------------------------|--------------------------|------------------------------------|-------------------------------------|---------------------------------------|------------------------------------------|-----------------------------------|----------------------------|
| DATE  | Census<br>ALL | Occupancy % ***** | COVID+<br>Hospitalized | COVID+<br>ICU | ICU<br>Occupied<br>Adult | ICU<br>Available<br>Adult | % ICU<br>Beds Adult<br>Available | ICU<br>Occupied<br>Peds | ICU<br>Available<br>Peds | % ICU<br>Beds<br>Peds<br>Available | ICU<br>CDPH<br>OC<br>Occupied<br>** | ICU<br>CDPH<br>OC<br>Available<br>*** | % ICU<br>CDPH<br>OC<br>Available<br>**** | % ICU Beds System Available ***** | % Ventilators<br>Available |
| 12/20 | 4123          | 75%               | 1709                   | 380           | 566                      | 66                        | 10%                              | 31                      | 37                       | 54%                                | 700                                 | 103                                   | 15%                                      | 25%                               | 48%                        |
| 12/21 | 4193          | 76%               | 1806                   | 390           | 622                      | 56                        | 8%                               | 28                      | 40                       | 59%                                | 746                                 | 96                                    | 13%                                      | 24%                               | 45%                        |
| 12/22 | 4209          | 76%               | 1854                   | 394           | 600                      | 59                        | 9%                               | 25                      | 43                       | 63%                                | 727                                 | 102                                   | 14%                                      | 25%                               | 44%                        |
| 12/23 | 4219          | 76%               | 1893                   | 405           | 589                      | 57                        | 9%                               | 24                      | 44                       | 65%                                | 714                                 | 101                                   | 14%                                      | 25%                               | 44%                        |
| 12/24 | 4202          | 76%               | 1955                   | 417           | 607                      | 50                        | 8%                               | 24                      | 44                       | 65%                                | 725                                 | 94                                    | 13%                                      | 24%                               | 44%                        |
| 12/25 | 4098          | 75%               | 1957                   | 432           | 611                      | 45                        | 7%                               | 20                      | 48                       | 71%                                | 724                                 | 93                                    | 13%                                      | 24%                               | 45%                        |
| 12/26 | 4026          | 75%               | 1990                   | 443           | 591                      | 54                        | 8%                               | 23                      | 45                       | 66%                                | 713                                 | 99                                    | 14%                                      | 25%                               | 45%                        |
| 12/27 | 4181          | 77%               | 2031                   | 453           | 609                      | 46                        | 7%                               | 22                      | 46                       | 68%                                | 723                                 | 92                                    | 13%                                      | 24%                               | 42%                        |
| 12/28 | 4167          | 76%               | 2106                   | 473           | 578                      | 64                        | 10%                              | 25                      | 43                       | 63%                                | 710                                 | 107                                   | 15%                                      | 26%                               | 42%                        |
| 12/29 | 4296          | 77%               | 2145                   | 479           | 609                      | 46                        | 7%                               | 44                      | 24                       | 35%                                | 723                                 | 70                                    | 10%                                      | 22%                               | 40%                        |
| 12/30 | 4301          | 78%               | 2128                   | 495           | 628                      | 47                        | 7%                               | 31                      | 37                       | 54%                                | 743                                 | 84                                    | 11%                                      | 22%                               | 40%                        |
| 12/31 | 4272          | 77%               | 2097                   | 501           | 624                      | 58                        | 9%                               | 30                      | 38                       | 56%                                | 750                                 | 96                                    | 13%                                      | 22%                               | 39%                        |
| 1/1   | 4181          | 75%               | 2057                   | 506           | 623                      | 52                        | 8%                               | 34                      | 34                       | 50%                                | 743                                 | 86                                    | 12%                                      | 22%                               | 37%                        |
| 1/2   | 4161          | 75%               | 2136                   | 487           | 605                      | 48                        | 7%                               | 33                      | 35                       | 51%                                | 721                                 | 83                                    | 12%                                      | 22%                               | 35%                        |
| 1/3   | 4241          | 76%               | 2178                   | 500           | 628                      | 46                        | 7%                               | 30                      | 38                       | 56%                                | 742                                 | 84                                    | 11%                                      | 22%                               | 33%                        |
| 1/4   | 4223          | 76%               | 2236                   | 504           | 625                      | 40                        | 6%                               | 20                      | 48                       | 71%                                | 733                                 | 88                                    | 12%                                      | 22%                               | 31%                        |
| 1/5   | 4320          | 77%               | 2249                   | 485           | 635                      | 47                        | 7%                               | 30                      | 38                       | 56%                                | 750                                 | 85                                    | 11%                                      | 21%                               | 32%                        |
| 1/6   | 4354          | 78%               | 2251                   | 502           | 630                      | 41                        | 6%                               | 29                      | 39                       | 57%                                | 739                                 | 80                                    | 11%                                      | 21%                               | 33%                        |

<sup>\*\*</sup>ICU CDPH OC Occupied – CDPH combines occupied ICU adult beds and occupied ICU pediatric beds as a reporting metric on their COVID-19 Hospital dashboard. \*\*\*ICU CDPH OC Available – CDPH subtracts the sum of occupied ICU adult beds and occupied ICU pediatric beds, from the sum of ICU total adult beds and ICU total pediatric beds to determine ICU available beds on their COVID-19 Hospital dashboard. \*\*\*\*\* ICU CDPH OC Available – The sum of occupied ICU adult beds and occupied ICU pediatric beds, divided by the sum of ICU total adult beds and ICU total pediatric beds, as a percentage. \*\*\*\*\*\* ICU Beds System Available – All ICU beds reported as available in Orange County, which includes Adult, PICU, and NICU, and any other ICU bed types. \*\*\*\*\*\* Occupancy % - Census all, divided by system beds total, excluding surge capacity.