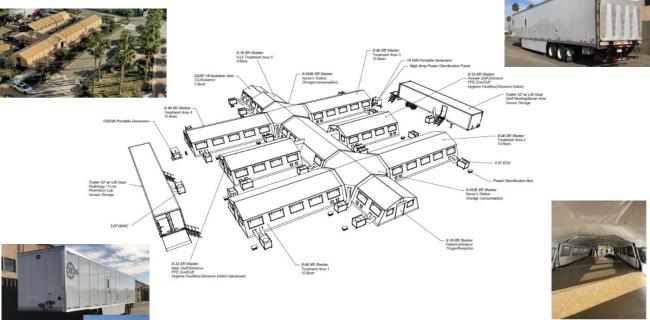

#### MOBILE FIELD HOSPITALS

- MFHs are capable of expanding current hospital capacity by adding additional patient beds.
- They are large heavy duty canvas tents with hard flooring and temperature controlled units.
- They can be configured in a myriad of footprints and sizes (i.e. 25-200 bed).
- CDPH is primed and ready to provide hospitals a waiver to allow emergency use of this MFH facility.
- OCEMS is actively deploying multiple MFHs to OC hospitals prepared to receive & operate
  - OCEMS has a total of 8 trailers to support at minimum, 200 patient beds.
  - Hospitals who have self-identified in receiving a MFH include:
    - UCI (50 bed) confirmed
    - Fountain Valley (25 bed) confirmed
    - Los Alamitos (25 bed) confirmed
    - Saint Jude (50 bed) confirmed

## MOBILE FIELD HOSPITALS