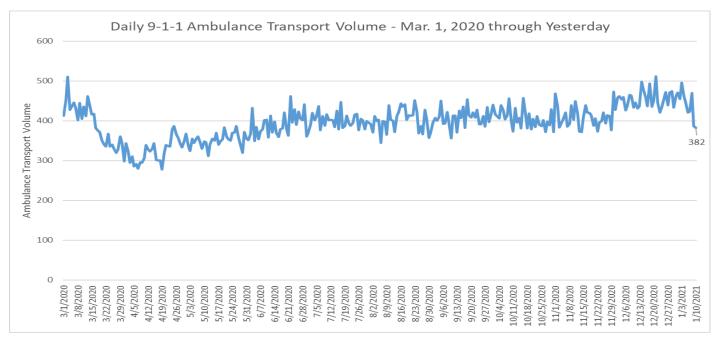

## Daily EMS System Tracking Report – <u>January 11, 2021</u>

EMS Ambulance Transports and Ambulance Patient Offload Time (APOT)

Report Notes: The following report shows all 9-1-1 ambulance transports to receiving emergency departments (Mar. 1, 2020 through last available calendar day).