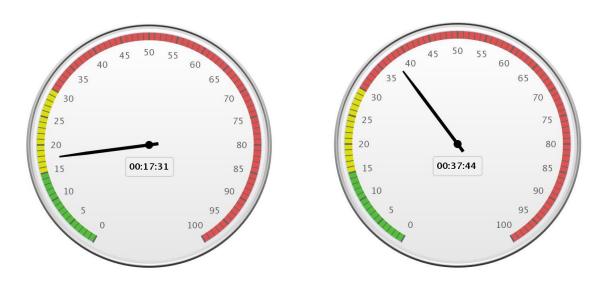

Data Source: Orange County Medical Emergency Data System (OC-MEDS)

Report Notes: The following reports show the average and 90th Percentile "Ambulance Patient Offload Time" (APOT) for all 9-1-1 ambulance transports to receiving emergency departments (ED) throughout Orange County for the last 24 hours since this report was updated. Current Average APOT is: 17m31s / Current 90th Percentile APOT is: 37m44s

APOT is defined as the time that the ambulance arrives at the receiving destination (wheels stop) to the time that the ambulance crew physically transfers the patient to the ED gurney.

#### Average Offload Time

#### 90th Percentile Offload Time

**Daily EMS System Tracking Report** Updated 01/11/2021 at 0925