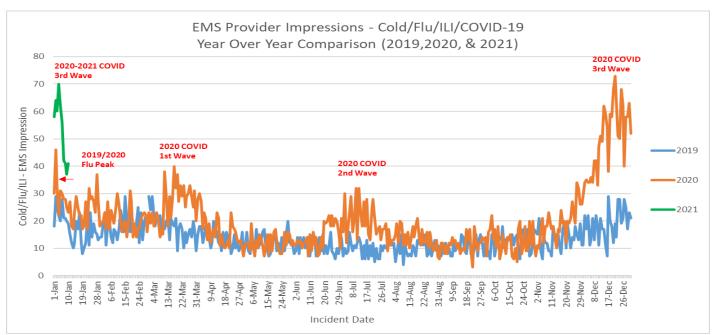

Data Source: Orange County Medical Emergency Data System (OC-MEDS)

<u>Report Notes:</u> The following report shows 9-1-1 ambulance transports of patients with an EMS provider impression of "Cough", "Fever", "Cold/Flu" or "Influenze Like Illness" (ILI), and/or primary symptom of "Cough" or "Fever" to receiving emergency departments. (CY 2019 compared to CY 2020 YTD).