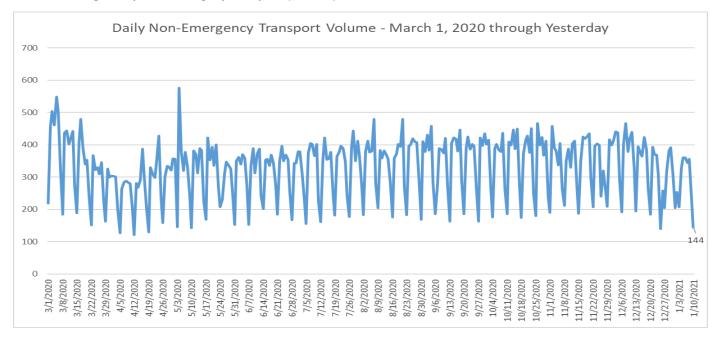

#### **Event Name: COVID-19**

Daily EMS System Tracking Report – January 11, 2021

EMS Ambulance Transports and Ambulance Patient Offload Time (APOT)

Report Notes: The following report shows all Orange County based non-emergency ambulance transports (BLS, IFT-ALS, CCT) -(Mar. 1, 2020 through last available calendar day).