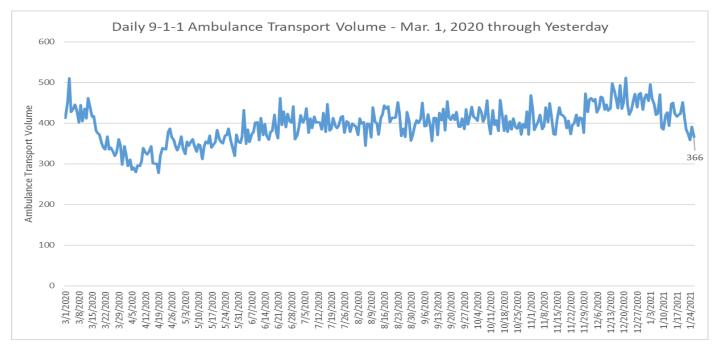

### Daily EMS System Tracking Report – January 27, 2021

**EMS Ambulance Transports and Ambulance Patient Offload Time (APOT)** 

Report Notes: The following report shows all 9-1-1 ambulance transports to receiving emergency departments (Mar. 1, 2020 through last available calendar day).