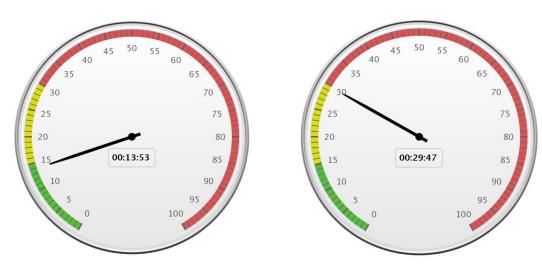

Report Notes: The following reports show the <u>average</u> and <u>90<sup>th</sup> Percentile</u> "Ambulance Patient Offload Time" (APOT) for <u>all 9-1-1</u> ambulance transports to receiving emergency departments (ED) throughout Orange County for the last <u>24 hours</u> since this report was updated. Current Average APOT is: <u>13m53s</u> / Current 90<sup>th</sup> Percentile APOT is: <u>29m47s</u>

APOT is defined as the time that the ambulance arrives at the receiving destination (wheels stop) to the time that the ambulance crew physically transfers the patient to the ED gurney.

#### Average Offload Time

#### 90th Percentile Offload Time

Daily EMS System Tracking Report Updated 01/27/2021 at 0750