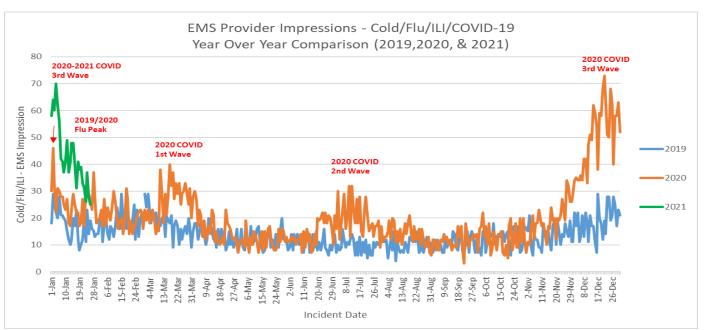

Data Source: Orange County Medical Emergency Data System (OC-MEDS)

<u>Report Notes:</u> The following report shows 9-1-1 ambulance transports of patients with an EMS provider impression of "Cough", "Fever", "Cold/Flu" or "Influenze Like Illness" (ILI), and/or primary symptom of "Cough" or "Fever" to receiving emergency departments. (CY 2019 compared to CY 2020 YTD).