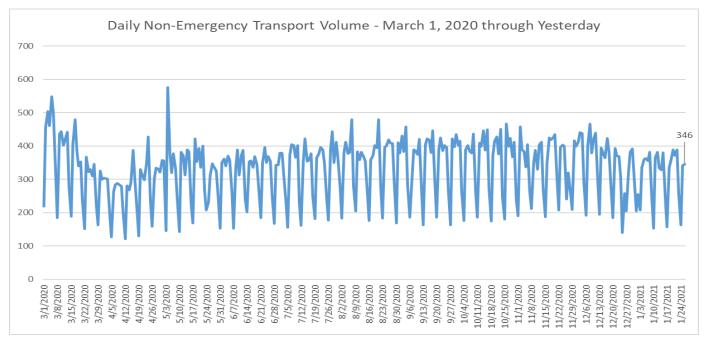

<u>Report Notes</u>: The following report shows all Orange County based <u>non-emergency ambulance transports</u> (BLS, IFT-ALS, CCT) - (Mar. 1, 2020 through last available calendar day).

Data Source: Orange County Medical Emergency Data System (OC-MEDS)