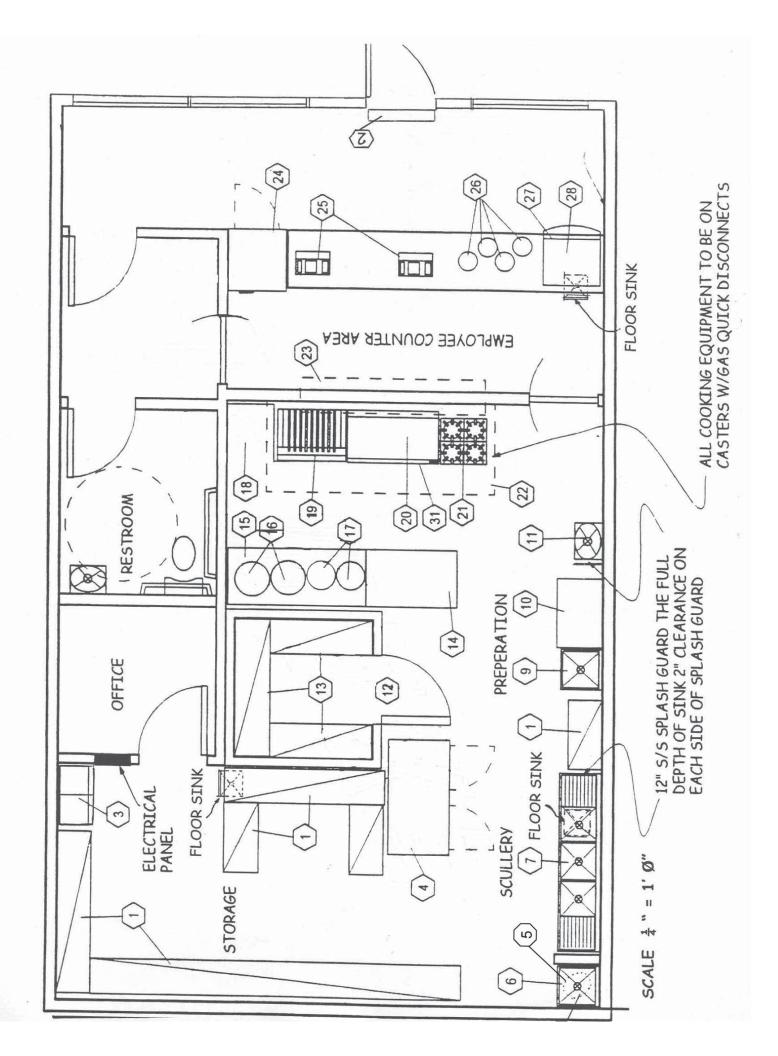

## SCHEDULE OF EQUIPMENT

| ITEM | QUANTITY | DESCRIPTION                              | MAKE AND<br>MODEL# |
|------|----------|------------------------------------------|--------------------|
| 1    | 1LOT     | STORAGE SHELVING 3 TIER, 18" DEEP        |                    |
| 2    | 1        | AIR CURTAIN                              |                    |
| 3    | 2LOT     | EMPLOYEE LOCKERS 12"X18"X36"             |                    |
| 4    | 1        | 2 DOOR REACH IN FREEZER                  |                    |
| 5    | 1        | WATER HEATER 30,000 BTU'S                |                    |
| 6    | 1        | MOP SINK WITH CHEMICAL RACK & MOP RACK   |                    |
| 7    | 1        | 3-TUB S/S SCULLARY SINK                  |                    |
| 8    |          |                                          |                    |
| 9    | 1        | 1-TUB S/S FOOD PREP SINK                 |                    |
| 10   | 1        | 3'X30" S/S WORKTABLE WITH UNDERSHELF     |                    |
| 11   | 1        | S/S HANDSINK WITH SOAP & TOWEL DISPENSER |                    |
| 12   | 1        | 6'10"X6'10" WALK-IN COOLER               |                    |
| 13   | 1LOT     | STORAGE SHELVING UNITS                   |                    |
| 14   | 1        | 4'X30" S/S WORKTABLE WITH UNDERSHELF     |                    |
| 15   | 1        | 6'x30" S/S WORKTABLE WITH UNDERSHELF     |                    |
| 16   | 2        | RICE COOKERS                             |                    |
| 17   | 2        | RICE WARMERS                             |                    |
| 18   | 1        | 2'X30" S/S WORKTABLE WITH UNDERSHELF     |                    |
| 19   | 1        | RADIANT BROILER                          |                    |
| 20   | 1        | MANUAL CONTROL GRIDDLE                   |                    |
| 21   | 1        | 4 BURNER STOVE                           |                    |
| 22   | 1        | 10'X4' UL LISTED EXHAUST HOOD            |                    |
| 23   | 1        | 8'X2' S/S PASS THRU SHELF                |                    |
| 24   | 1        | 1-DOOR MERCHANDISE REF                   |                    |
| 25   | 1        | CASH REGISTER                            |                    |
| 26   | 4        | SAUCE DISPENSER WITH SEALED HAND PUMPS   |                    |
| 27   | 1        | COUNTER TOP BEVERAGE DISPENSER           |                    |
| 28   | 1        | ICE MAKER ABOVE SODA MACHINE             |                    |
| 29   | 1LOT     | COUNTER                                  |                    |
| 30   | 1        | TRASH CONTAINER                          |                    |