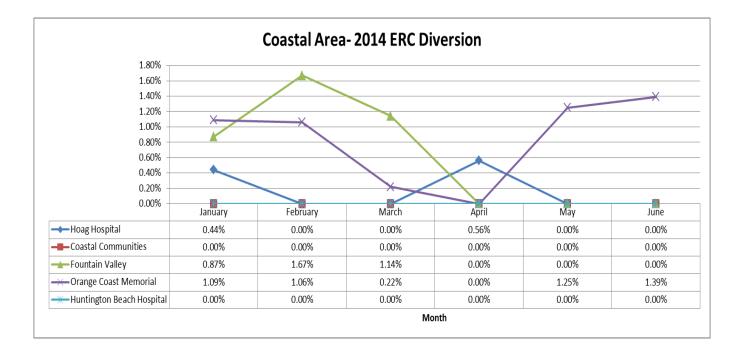

### **Coastal Area Includes:**

Hoag Hospital Newport Beach Coastal Communities Hospital Fountain Valley Hospital Orange Coast Memorial Medical Center Huntington Beach Hospital