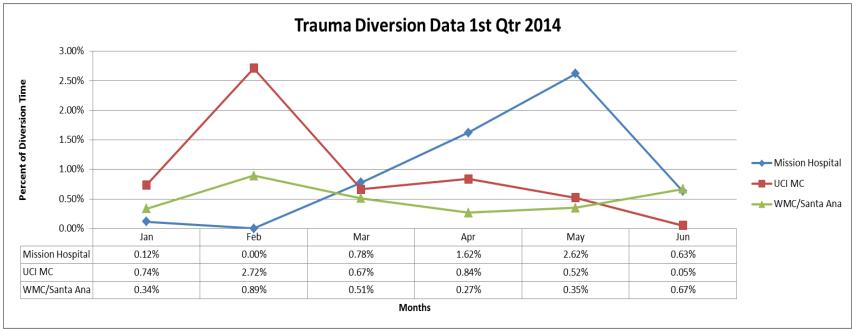

#### Southern Area Includes:

Mission Hospital- Mission Viejo Mission Hospital- Laguna Beach Saddleback Memorial Medical Center Laguna Hills Saddleback Memorial Medical Center San Clemente Kaiser Hospital- Irvine Hoag Hospital Irvine