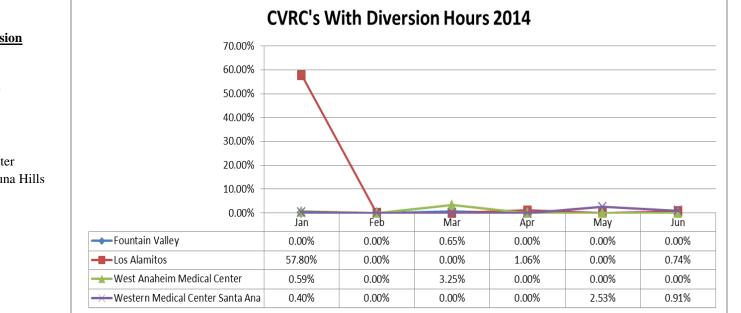

### West Area Includes:

La Palma Hospital Los Alamitos West Anaheim Medical Center

### **Coastal Area Includes:**

Hoag Hospital Newport Beach Coastal Communities Hospital Fountain Valley Hospital Orange Coast Memorial Medical Center Huntington Beach Hospital

#### **Central Area Includes:**

Garden Grove Medical Center Chapman Medical Center Children's Hospital Orange County St. Joseph Hospital UCI Western Medical Center Santa Ana