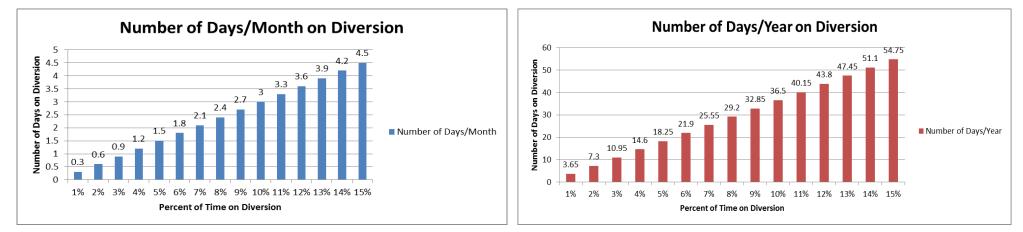

The following tables demonstrate the monthly and annual impact of disclosure in the total number of days the ERC would not receive patients.

Note: Number of days/month based on 30 days in a month

Receiving Centers 2014 Diversion Report- 2<sup>nd</sup> Quarter