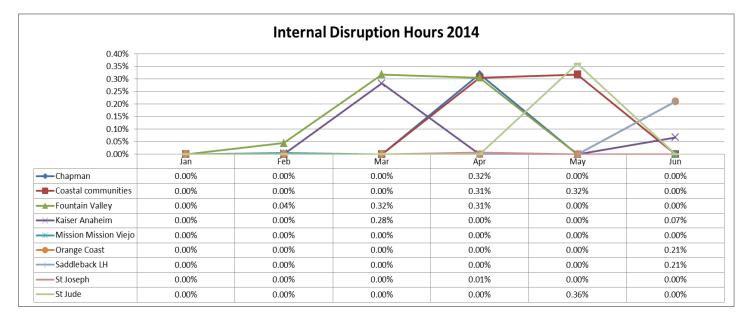

### Internal Disruption Diversion Jan-June 2014

9 of 25 facilities on Internal Disruption