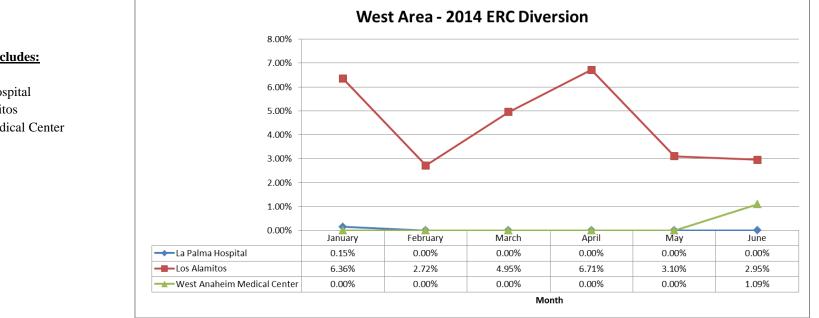

### West Area Includes:

La Palma Hospital Los Alamitos West Anaheim Medical Center