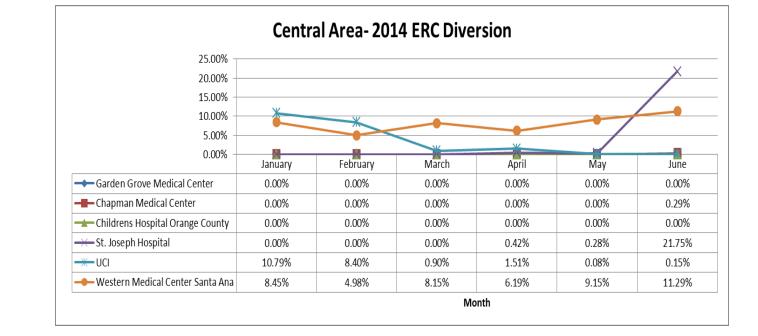

#### **Central Area Includes:**

Garden Grove Medical Center Chapman Medical Center Children's Hospital Orange County St. Joseph Hospital UCI Western Medical Center Santa Ana