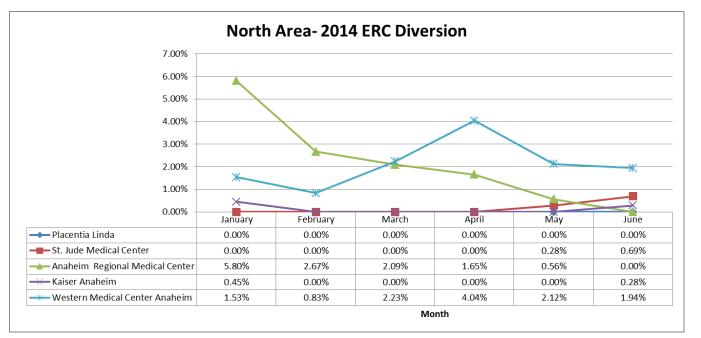

#### **North Area Includes:**

Placentia Linda Hospital St. Jude Medical Center Anaheim Regional Medical Center Kaiser Anaheim Western Medical Center Anaheim