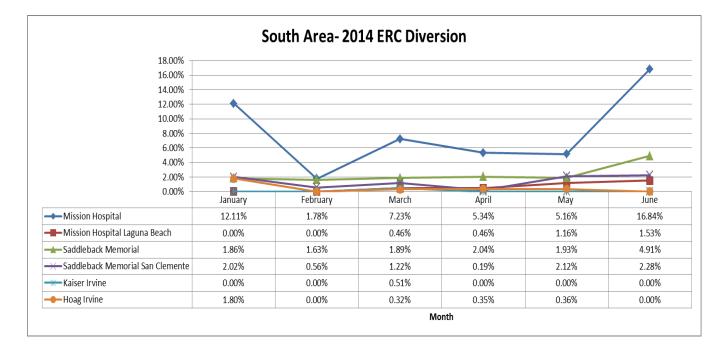

#### Southern Area Includes:

Mission Hospital- Mission Viejo Mission Hospital- Laguna Beach Saddleback Memorial Medical Center Laguna Hills Saddleback Memorial Medical Center San Clemente Kaiser Hospital- Irvine Hoag Hospital Irvine