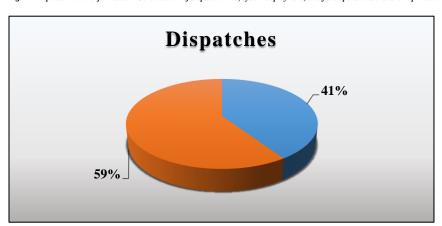

REGION DISPATCHES Placentia 186 Yorba Linda 274

 $Fig.\ 2:\ Dispatches-The\ number\ of\ calls\ for\ service\ requiring\ a\ 9-1-1\ Emergency\ Ambulance\ response.$ 

REGION TRANSPORTS Placentia 137 Yorba Linda 181