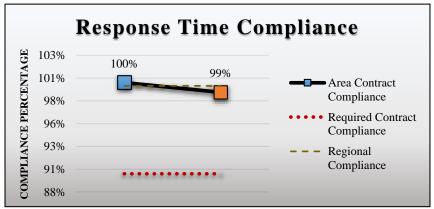

## 9-1-1 EMERGENCY AMBULANCE ACTIVITY REPORT JUNE 2015 REGION A

(Placentia, Yorba Linda, Unincorporated Areas) Emergency Ambulance, Inc.

REGION
COMPLIANCE
Placentia
Yorba Linda
99.65%
100%
98%

Fig. 1: Response Time Performance - Combination of dispatch times, system deployment, and field operations that are required to meet a monthly contract compliance rate of 90% within a region.