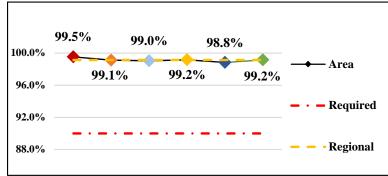

## **Response Time Compliance**

Fig. 1: Response Time Performance – combination of dispatch, system deployment & ambulance maintenance required to meet monthly compliance rate of 90% for an Exclusive Operating Area

| <b>REGION COMPLIANCE</b> | 99.1% |  |
|--------------------------|-------|--|
| Cypress                  | 99.5% |  |
| La Palma                 | 99.1% |  |
| Los Alamitos             | 99.0% |  |
| Seal Beach               | 98.8% |  |
| Stanton                  | 99.2% |  |
| Unincorporated           | 99.2% |  |
|                          |       |  |