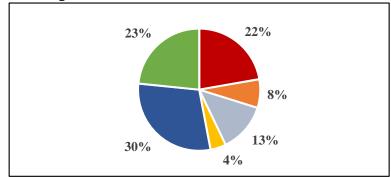

| Dispatches |                               |   |
|------------|-------------------------------|---|
|            | 23%<br>20%<br>7%<br>33%<br>4% | H |

Fig. 2: Dispatch – a call for service requiring a 9-1-1 Emergency Ambulance response, regardless of the final outcome and does not account for duplicate calls or calls outside the region border

| <b>REGION DISPATCHES</b> | 3149 |
|--------------------------|------|
| Cypress                  | 644  |
| La Palma                 | 226  |
| Los Alamitos             | 416  |
| Seal Beach               | 1035 |
| Home Wellness            | 23   |
| Stanton                  | 707  |
| Unincorporated           | 121  |