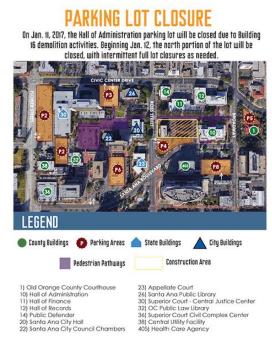

## Hall of Administration Parking Lot Closure

Due to the demolition of the building west of the Hall of Administration, the Hall of Administration parking lot will be closed on January 11, 2017. Beginning January 12, 2017 through the end of March, a majority of the lot will remain closed with a total of 64 parking spaces available along the south side of the lot.

There will be eight ADA-access parking spaces located within the parking lot during the demolition. An open pathway to the existing access ramp (located on the northeast corner of the lot) will be made available.

Please note: If you have an oversized vehicle that does not fit in the Health Care Agency parking structure, you may park in one of two locations and still obtain parking validation from our office.

## These parking lots are:

- Parking Lot 2: Adjacent to the Superior Court-Central Justice Center, east of Flower Street between Civic Center Drive and Santa Ana Boulevard.
- Parking Lot 6: Adjacent to the State Building and Appellate Court, west of Ross Street on the north side of Santa Ana Boulevard.

Once the building demolition has been completed, the parking lot will be re-opened until the construction of the new building begins.

Additional parking information will be made available when received.