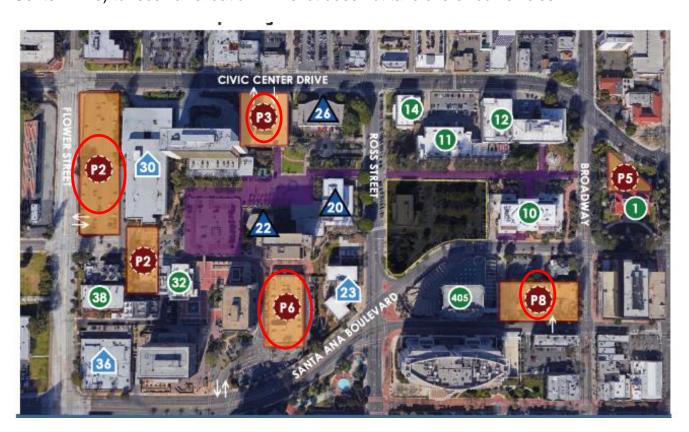

## **Health Care Agency Building Parking**

Effective Wednesday, July 26, 2017, the Hall of Administration parking lot is permanently closed.

If you have an oversized vehicle that is taller than 6'5" in height you may park in one of two locations and still obtain parking validation from our office.

## These parking lots are:

- Parking Lot 2 (P2): Adjacent to the Superior Court-Central Justice Center, east of Flower Street between Civic Center Drive and Santa Ana Boulevard (entrance is on Sixth Street).
- Parking Lot 6 (P6): Adjacent to the State Building and Appellate Court, west of Ross Street on the north side of Santa Ana Boulevard (entrance is on Parton).

In the event that the Health Care Agency lot (P8) is full, cars may park in the above two lots and also park in lot P3 (next to the Santa Ana Public Library) which may be entered from Civic Center Drive) to receive validation. This lot does not take oversized vehicles.