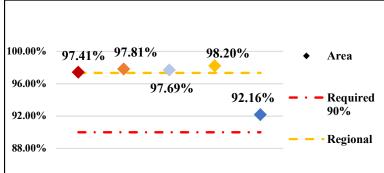

## **Response Time Compliance**

Fig. 1: Response Time Performance – combination of dispatch, system deployment & ambulance maintenance required to meet monthly compliance rate of 90% for an Exclusive Operating Area

Fig. 3: Transport – the movement of a patient from the scene of a dispatch to a hospital by a 9-1-1 Emergency Ambulance, excluding calls outside the region border

| <b>REGION COMPLIANCE</b> | <b>97.34%</b><br>97.41% |
|--------------------------|-------------------------|
| Lake Forest              |                         |
| Mission Viejo            | 97.81%                  |
| Rancho Santa Margarita   | 97.69%                  |
| SJC                      | 98.20%                  |
| Unincorporated           | 92.16%                  |