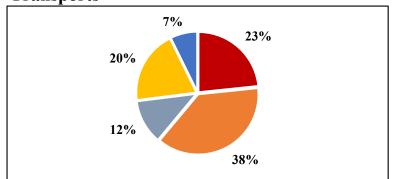

Fig. 3: Transport – the movement of a patient from the scene of a dispatch to a hospital by a 9-1-1 Emergency Ambulance, excluding calls outside the region border

| <b>REGION COMPLIANCE</b> | <b>97.34%</b><br>97.41% |
|--------------------------|-------------------------|
| Lake Forest              |                         |
| Mission Viejo            | 97.81%                  |
| Rancho Santa Margarita   | 97.69%                  |
| SJC                      | 98.20%                  |
| Unincorporated           | 92.16%                  |

| REGION TRANSPORTS      | <b>3347</b><br>782 |
|------------------------|--------------------|
| Lake Forest            |                    |
| Mission Viejo          | 1263               |
| Rancho Santa Margarita | 399                |
| SJC                    | 660                |
| Unincorporated         | 243                |