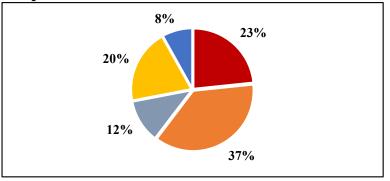

## Dispatches

Fig. 2: Dispatch – a call for service requiring a 9-1-1 Emergency Ambulance response, regardless of the final outcome and does not account for calls outside the region border

| Tra | ans | no | rts |
|-----|-----|----|-----|

| <b>REGION DISPATCHES</b> | 5098 |
|--------------------------|------|
| Lake Forest              | 1190 |
| Mission Viejo            | 1887 |
| Rancho Santa Margarita   | 593  |
| SJC                      | 1014 |
| Unincorporated           | 414  |