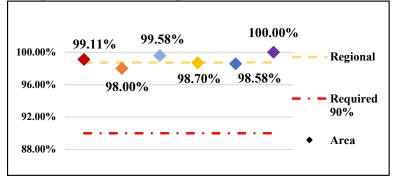

## **Response Time Compliance**

Fig. 1: Response Time Performance – combination of dispatch, system deployment & ambulance maintenance required to meet monthly compliance rate of 90% for an Exclusive Operating Area

## **Transports**

Fig. 3: Transport – the movement of a patient from the scene of a dispatch to a hospital by a 9-1-1 Emergency Ambulance, excluding calls outside the region border

| <b>REGION COMPLIANCE</b> | 98.74%  |
|--------------------------|---------|
| Aliso Viejo              | 99.11%  |
| Dana Point               | 98.00%  |
| Laguna Hills             | 99.58%  |
| Laguna Niguel            | 98.70%  |
| Laguna Woods             | 98.58%  |
| Unincorporated           | 100.00% |