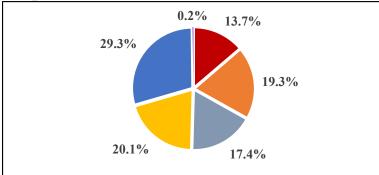

## Dispatches

Fig. 2: Dispatch – a call for service requiring a 9-1-1 Emergency Ambulance response, regardless of the final outcome and does not account for calls outside the region border

| <b>REGION DISPATCHES</b> | 4402 |
|--------------------------|------|
| Aliso Viejo              | 605  |
| Dana Point               | 851  |
| Laguna Hills             | 764  |
| Laguna Niguel            | 885  |
| Laguna Woods             | 1288 |
| Unincorporated           | 9    |
| Home Wellness            | 55   |