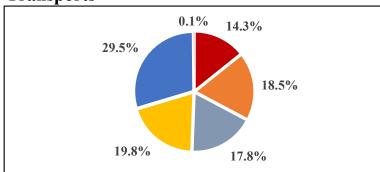

## **Transports**

Fig. 3: Transport – the movement of a patient from the scene of a dispatch to a hospital by a 9-1-1 Emergency Ambulance, excluding calls outside the region border

| <b>REGION COMPLIANCE</b> | 98.74%  |
|--------------------------|---------|
| Aliso Viejo              | 99.11%  |
| Dana Point               | 98.00%  |
| Laguna Hills             | 99.58%  |
| Laguna Niguel            | 98.70%  |
| Laguna Woods             | 98.58%  |
| Unincorporated           | 100.00% |

| <b>REGION TRANSPORTS</b> | 2840 |
|--------------------------|------|
| Aliso Viejo              | 405  |
| Dana Point               | 526  |
| Laguna Hills             | 506  |
| Laguna Niguel            | 561  |
| Laguna Woods             | 839  |
| Unincorporated           | 3    |