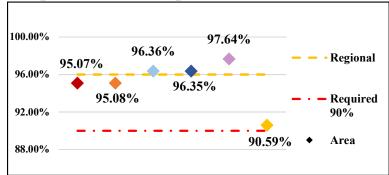

## **Response Time Compliance**

Fig. 1: Response Time Performance – combination of dispatch, system deployment & ambulance maintenance required to meet monthly compliance rate of 90% for an Exclusive Operating Area

## Transports

Fig. 3: Transport – the movement of a patient from the scene of a dispatch to a hospital by a 9-1-1 Emergency Ambulance, excluding calls outside the region border

| <b>REGION COMPLIANCE</b> | 96.00% |
|--------------------------|--------|
| Cypress                  | 95.07% |
| La Palma                 | 95.08% |
| Los Alamitos             | 96.36% |
| Seal Beach               | 96.35% |
| Stanton                  | 97.64% |
| Unincorporated           | 90.59% |