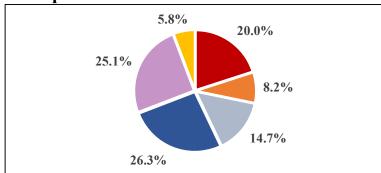

## Transports

Fig. 3: Transport – the movement of a patient from the scene of a dispatch to a hospital by a 9-1-1 Emergency Ambulance, excluding calls outside the region border

| <b>REGION COMPLIANCE</b> | 96.00% |
|--------------------------|--------|
| Cypress                  | 95.07% |
| La Palma                 | 95.08% |
| Los Alamitos             | 96.36% |
| Seal Beach               | 96.35% |
| Stanton                  | 97.64% |
| Unincorporated           | 90.59% |

| <b>REGION TRANSPORTS</b> | 2373 |
|--------------------------|------|
| Cypress                  | 475  |
| La Palma                 | 195  |
| Los Alamitos             | 348  |
| Seal Beach               | 623  |
| Stanton                  | 595  |
| Unincorporated           | 137  |