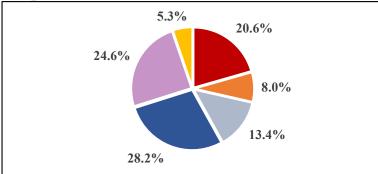

## Dispatches

Fig. 2: Dispatch – a call for service requiring a 9-1-1 Emergency Ambulance response, regardless of the final outcome and does not account for calls outside the region border

| <b>REGION DISPATCHES</b> | 3431 |
|--------------------------|------|
| Cypress                  | 706  |
| La Palma                 | 273  |
| Los Alamitos             | 460  |
| Seal Beach               | 967  |
| Stanton                  | 844  |
| Unincorporated           | 181  |
| Home Wellness            | 32   |