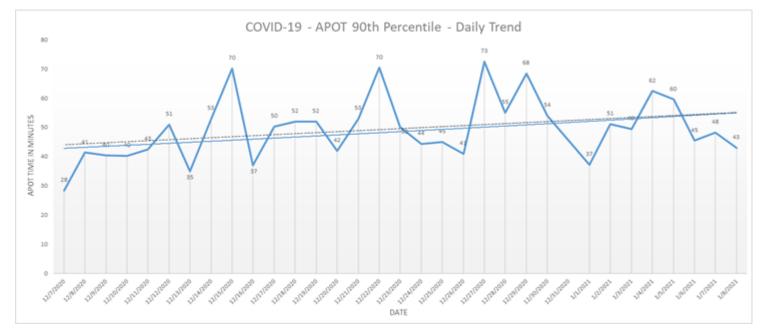

Online at: http://www.healthdisasteroc.org/ems/archive

1/8/21

Ambulance Patient Offload Time (APOT) is defined as the time the ambulance arrives at the receiving
destination (wheels stop) to the time that the ambulance crew physically transfers the patient to the ED gurney.
Last 24 hours: Current Average APOT is: 19m44s / Current 90th Percentile APOT is: 43m03s

The chart below displays a daily trend over the <u>last 30 days</u>.

- Fourteen (14) ERCs had APOT times greater than thirty (30) minutes.
- Four (4) ERCs had APOT times greater than sixty (60) minutes.

Note: a handful of ERCs were close to the 30 minute threshold, but were not over it.

- \*Data Source: Orange County Medical Emergency Data System (OC-MEDS)
  - Emergency Department (ED) Diversion & Computerized Tomography (CT) (ED closed to all ambulance transport due to no ED capacity or no CT available) for the last 30 days 12/9/20 1/7/21 below.
  - NOTE: Suspension of Hospital Diversion was reinstated, 1/4/21, @ 1900.