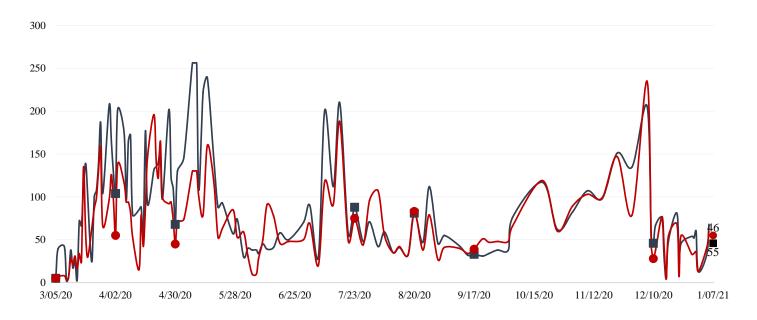

#### **EMERGENCY MEDICAL SERVICES STATUS**

\*Data Source: Orange County Medical Emergency Data System (OC-MEDS)

9-1-1 ambulance transport volume has remained stable over the last 30 days. Volume is approaching normal (pre-COVID) levels (Updated 1/8/21).

Non-emergency ambulance transports have continued far lower than normal. Transport volume is averaging about 30-35% below normal (pre-COVID) levels overall (Updated 1/8/21).

Primary Impressions of Cold/Flu/ILI by 9-1-1 EMS providers has fluctuated up and down for the last few weeks, but remain about 10-15% of all 9-1-1 transports (Updated 1/8/21).