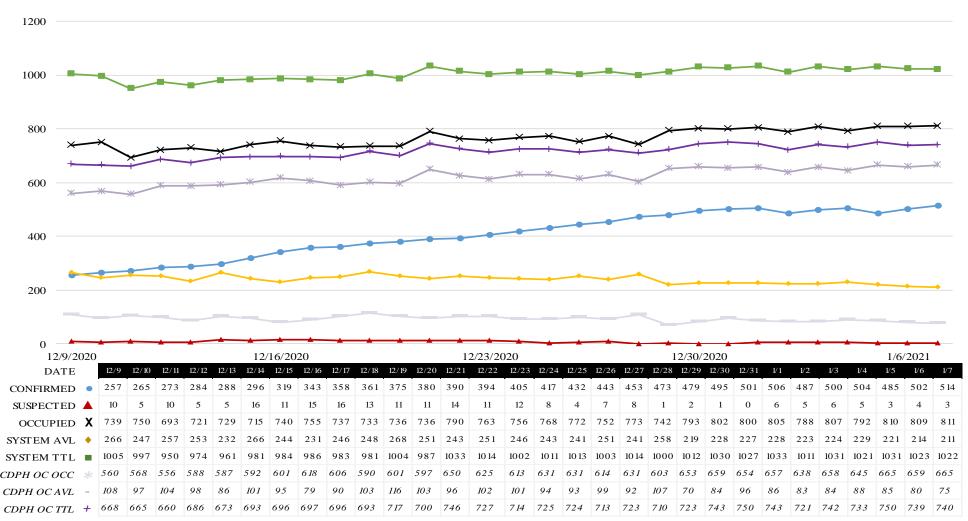

## COVID 19 ORANGE COUNTY HOSPITAL SYSTEM DATA (CA SNOWFLAKE SERVER) ICU BEDS (12/09/20 - 01/07/21) | 33 ACUTE CARE FACILITIES REPORTING

\*AVL = AVAILABLE NON SURGE ICU BEDS. PRIOR TO 7/22 DEFINITION DID NOT EXCLUDE NONSURGE.

\*\*TTL = TOTAL NON SURGE ICU BEDS, PRIOR TO 7/22 DEFINITION DID NOT EXCLUDE NONSURGE.

\*\*\* AS OF 10/20/2020 SPIKE IN SYSTEM TTL, OCCUPIED AND AVAILABLE DUE TO CHANGE IN CHOC ORANGE REPORTED VALUES.

\*\*\*\* CDPH OC OCC = Adult ICU Occupied + Pediatric ICU Occupied

\*\*\*\*\* CDPH OC AVL = (Adult ICU Total Beds + Pediatric ICU Total Beds) - (Adult ICU Occupied + Pediatric ICU Occupied)

\*\*\*\*\* CDPH OC TTL = Adult ICU Total + Pediatric ICU Total

Online at: http://www.healthdisasteroc.org/ems/archive

\*Data Source: California Department of Public Health (CDPH) – Snowflake server

\*\*Current Snowflake Data Dictionary may be found at:

https://www.calhospital.org/sites/main/files/file-attachments/data\_dictionary\_cha\_covid\_tracker\_4-17-20.pdf