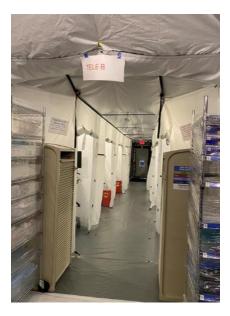

#### MOBILE FIELD HOSPITALS

- MFHs are capable of expanding current hospital capacity by adding additional patient beds.
- They are large heavy duty canvas tents with hard flooring and temperature controlled units.
- They can be configured in a myriad of footprints and sizes (i.e. 25-200 bed).
- CDPH is primed and ready to provide hospitals a waiver to allow emergency use of this MFH facility.
- OCEMS is actively deploying multiple MFHs to OC hospitals prepared to receive & operate
  - OCEMS has a total of 8 trailers to support at minimum, 200 patient beds.
  - Hospitals who have self-identified in receiving a MFH include:
    - UCI (50 bed) confirmed
    - Fountain Valley (25 bed) confirmed
    - Los Alamitos (25 bed) confirmed
  - Saint Jude (50 bed) confirmed

## MOBILE FIELD HOSPITALS