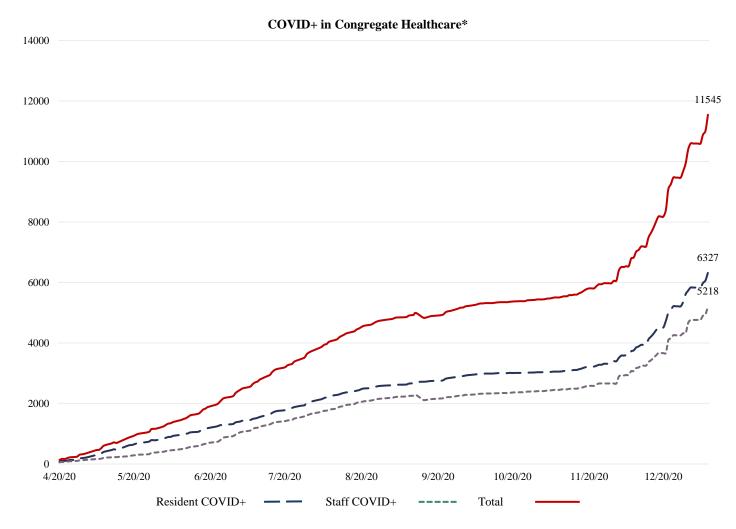

Online at: http://www.healthdisasteroc.org/ems/archive

1/8/21

\*Data Source: Orange County Health Care Agency - Public Health

\*\*NOTE\*\*: Decrease in the COVID + in staff seen on graph is due to data being cleaned and removing duplicates of those that work in multiple OC facilities or are contract staff and care for residents at multiple facilities.

<sup>\*</sup>Data Source: Orange County Health Care Agency – Public Health