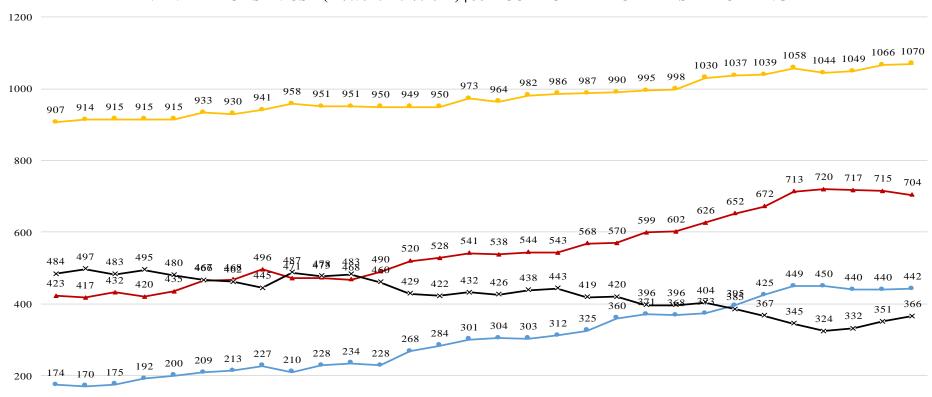

# COVID 19 ORANGE COUNTY HOSPITAL SYSTEM DATA (CA SNOWFLAKE SERVER) VENTILATORS IN USE (12/09/20 - 01/07/21) | 33 ACUTE CARE FACILITIES REPORTING

| 0 —                 |      |       |       |       |       |        |       |       |       |       |       |        |       |       |       |       |       |       |       |       |       |       |       |       |      |      |      |      |      |      |
|---------------------|------|-------|-------|-------|-------|--------|-------|-------|-------|-------|-------|--------|-------|-------|-------|-------|-------|-------|-------|-------|-------|-------|-------|-------|------|------|------|------|------|------|
| 12/9/2020           |      |       |       |       | 12/1  | 15/202 | 20    |       |       |       | 12    | /21/20 | 20    |       |       |       | 12/   | 27/20 | 20    |       |       |       | 1     | /2/20 | 21   |      |      |      |      |      |
| DATE                | 12/9 | 12/10 | 12/11 | 12/12 | 12/13 | 12/14  | 12/15 | 12/16 | 12/17 | 12/18 | 12/19 | 12/20  | 12/21 | 12/22 | 12/23 | 12/24 | 12/25 | 12/26 | 12/27 | 12/28 | 12/29 | 12/30 | 12/31 | 1/1   | 1/2  | 1/3  | 1/4  | 1/5  | 1/6  | 1/7  |
| COVID+ •            | 174  | 170   | 175   | 192   | 200   | 209    | 2 13  | 227   | 2 10  | 228   | 234   | 228    | 268   | 284   | 301   | 304   | 303   | 3 12  | 325   | 360   | 371   | 368   | 373   | 395   | 425  | 449  | 450  | 440  | 440  | 442  |
| SYSTEM OCC          | 423  | 4 17  | 432   | 420   | 435   | 466    | 468   | 496   | 471   | 473   | 468   | 490    | 520   | 528   | 541   | 538   | 544   | 543   | 568   | 570   | 599   | 602   | 626   | 652   | 672  | 7 13 | 720  | 7 17 | 7 15 | 704  |
| SYSTEM AVL <b>X</b> | 484  | 497   | 483   | 495   | 480   | 467    | 462   | 445   | 487   | 478   | 483   | 460    | 429   | 422   | 432   | 426   | 438   | 443   | 4 19  | 420   | 396   | 396   | 404   | 385   | 367  | 345  | 324  | 332  | 351  | 366  |
| SYSTEM TTL ♦        | 907  | 9 14  | 9 15  | 9 15  | 9 15  | 933    | 930   | 941   | 958   | 951   | 951   | 950    | 949   | 950   | 973   | 964   | 982   | 986   | 987   | 990   | 995   | 998   | 1030  | 1037  | 1039 | 1058 | 1044 | 1049 | 1066 | 1070 |

COVID+ = CONFIRMED AND SUSPECTED PATIENTS ON A VENTILATOR

\*OCC = VENTILATORS IN USE, INCLUDING COVID+ PATIENTS AND OTHER VENT PATIENTS

\*\*AVL = AVAILABLE VENTILATORS IN SYSTEM

\*\*\*TTL = TOTAL VENTILATORS IN SYSTEM