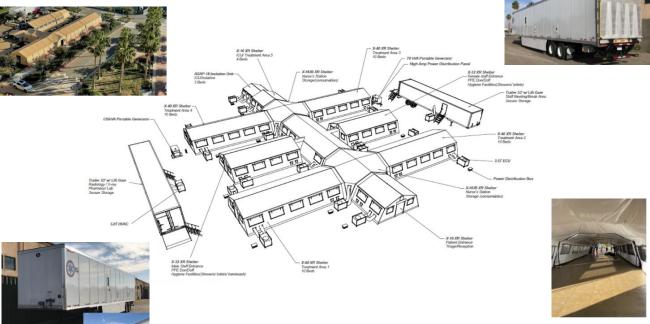

#### MOBILE FIELD HOSPITALS

- MFHs are capable of expanding current hospital capacity by adding additional patient beds.
- They are large heavy duty canvas tents with hard flooring and temperature controlled units.
- They can be configured in a myriad of footprints and sizes (i.e. 25-200 bed).
- CDPH is primed and ready to provide hospitals a waiver to allow emergency use of this MFH facility.
- OCEMS is actively deploying multiple MFHs to OC hospitals prepared to receive & operate
  - OCEMS has a total of 8 trailers to support at minimum, 200 patient beds.
  - Hospitals who have self-identified in receiving a MFH include:
    - UCI (50 bed) confirmed
    - Fountain Valley (25 bed) confirmed
    - Los Alamitos (25 bed) confirmed
  - Saint Jude (50 bed) confirmed

## MOBILE FIELD HOSPITALS