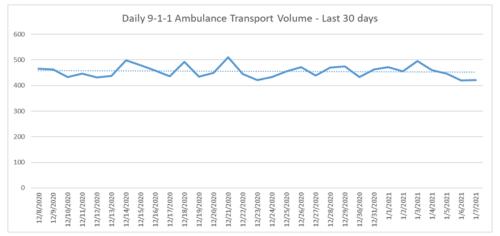

#### **EMERGENCY MEDICAL SERVICES STATUS**

\*Data Source: Orange County Medical Emergency Data System (OC-MEDS)

9-1-1 ambulance transport volume has remained stable over the last 30 days. Volume is approaching normal (pre-COVID) levels (Updated 1/8/21).