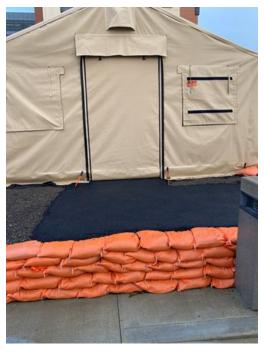

#### MOBILE FIELD HOSPITALS

- MFHs are capable of expanding current hospital capacity by adding additional patient beds.
- They are large heavy duty canvas tents with hard flooring and temperature controlled units.
- They can be configured in a myriad of footprints and sizes (i.e. 25-200 bed).
- CDPH is primed and ready to provide hospitals a waiver to allow emergency use of this MFH facility.
- OCEMS is actively deploying multiple MFHs to OC hospitals prepared to receive & operate
  - OCEMS has a total of 8 trailers to support at minimum, 200 patient beds.
  - Hospitals who have self-identified in receiving a MFH include:
    - UCI (50 bed) confirmed
    - Fountain Valley (25 bed) confirmed
    - Los Alamitos (25 bed) confirmed
  - Saint Jude (50 bed) confirmed

## MOBILE FIELD HOSPITALS