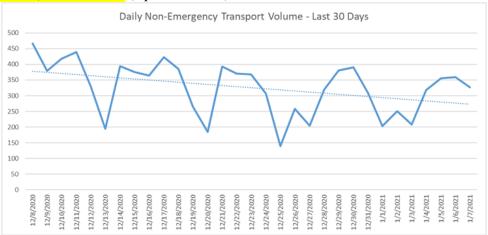

Non-emergency ambulance transports have continued far lower than normal. Transport volume is averaging about 30-35% below normal (pre-COVID) levels overall (Updated 1/8/21).

Primary Impressions of Cold/Flu/ILI by 9-1-1 EMS providers has fluctuated up and down for the last few weeks, but remain about 10-15% of all 9-1-1 transports (Updated 1/8/21).