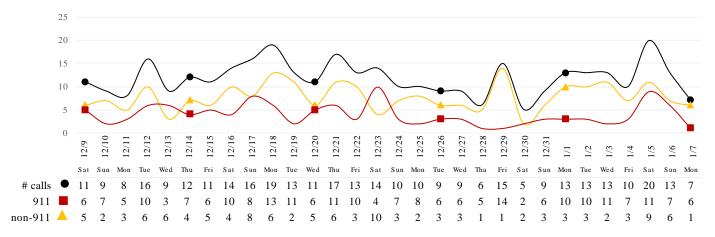

#### SKILLED NURSING/ASSISTED LIVING/RESIDENTIAL CARE FACILITY - TRENDS

\*Data Source: Orange County Medical Emergency Data System (OC-MEDS) – Updated 1/7/21

## Calls to SNFs/Congregate Living with Primary Impressions: Fever/Cough, Influenza-like Illnesses (Transports to ERCs Only - Last 30 Days)

<sup>\*</sup>Data Source: California Department of Public Health (CDPH)