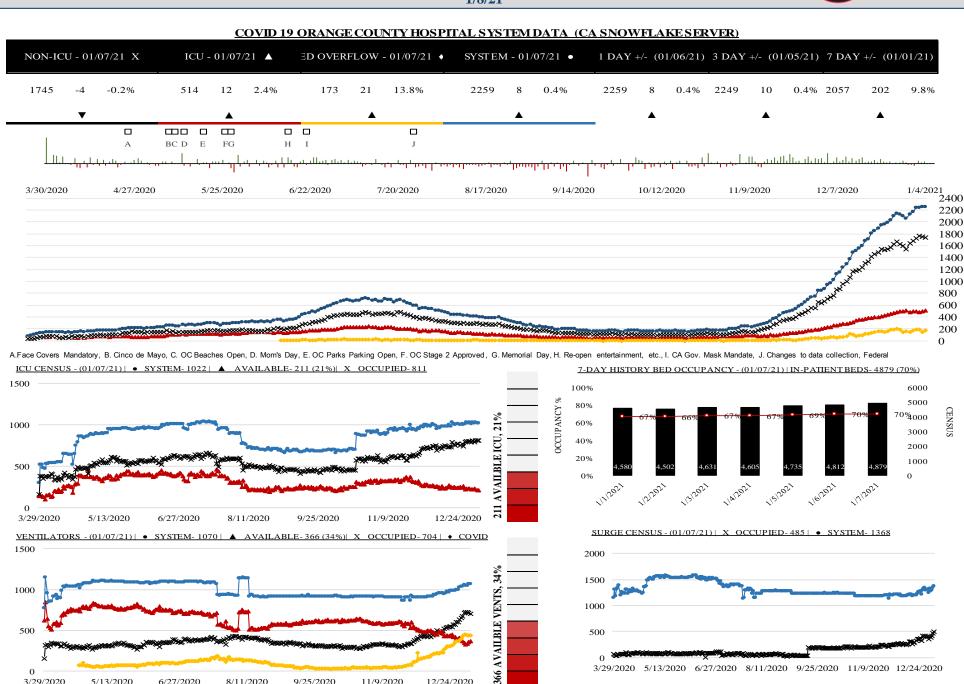

\*Data Source: California Department of Public Health (CDPH) – Snowflake server Current Snowflake Data Dictionary may be found at:

https://www.calhospital.org/sites/main/files/file-attachments/data\_dictionary\_cha\_covid\_tracker\_4-17-20.pdf

|       |               |                   |                        |               |                          | A                         | LL HOSPI                         | TALS (33                | 3)                       |                                    |                                     |                                       |                                          |                                   |                            |
|-------|---------------|-------------------|------------------------|---------------|--------------------------|---------------------------|----------------------------------|-------------------------|--------------------------|------------------------------------|-------------------------------------|---------------------------------------|------------------------------------------|-----------------------------------|----------------------------|
| DATE  | Census<br>ALL | Occupancy % ***** | COVID+<br>Hospitalized | COVID+<br>ICU | ICU<br>Occupied<br>Adult | ICU<br>Available<br>Adult | % ICU<br>Beds Adult<br>Available | ICU<br>Occupied<br>Peds | ICU<br>Available<br>Peds | % ICU<br>Beds<br>Peds<br>Available | ICU<br>CDPH<br>OC<br>Occupied<br>** | ICU<br>CDPH<br>OC<br>Available<br>*** | % ICU<br>CDPH<br>OC<br>Available<br>**** | % ICU Beds System Available ***** | % Ventilators<br>Available |
| 12/21 | 4193          | 76%               | 1806                   | 390           | 622                      | 56                        | 8%                               | 28                      | 40                       | 59%                                | 746                                 | 96                                    | 13%                                      | 24%                               | 45%                        |
| 12/22 | 4209          | 76%               | 1854                   | 394           | 600                      | 59                        | 9%                               | 25                      | 43                       | 63%                                | 727                                 | 102                                   | 14%                                      | 25%                               | 44%                        |
| 12/23 | 4219          | 76%               | 1893                   | 405           | 589                      | 57                        | 9%                               | 24                      | 44                       | 65%                                | 714                                 | 101                                   | 14%                                      | 25%                               | 44%                        |
| 12/24 | 4202          | 76%               | 1955                   | 417           | 607                      | 50                        | 8%                               | 24                      | 44                       | 65%                                | 725                                 | 94                                    | 13%                                      | 24%                               | 44%                        |
| 12/25 | 4098          | 75%               | 1957                   | 432           | 611                      | 45                        | 7%                               | 20                      | 48                       | 71%                                | 724                                 | 93                                    | 13%                                      | 24%                               | 45%                        |
| 12/26 | 4026          | 75%               | 1990                   | 443           | 591                      | 54                        | 8%                               | 23                      | 45                       | 66%                                | 713                                 | 99                                    | 14%                                      | 25%                               | 45%                        |
| 12/27 | 4181          | 77%               | 2031                   | 453           | 609                      | 46                        | 7%                               | 22                      | 46                       | 68%                                | 723                                 | 92                                    | 13%                                      | 24%                               | 42%                        |
| 12/28 | 4167          | 76%               | 2106                   | 473           | 578                      | 64                        | 10%                              | 25                      | 43                       | 63%                                | 710                                 | 107                                   | 15%                                      | 26%                               | 42%                        |
| 12/29 | 4296          | 77%               | 2145                   | 479           | 609                      | 46                        | 7%                               | 44                      | 24                       | 35%                                | 723                                 | 70                                    | 10%                                      | 22%                               | 40%                        |
| 12/30 | 4301          | 78%               | 2128                   | 495           | 628                      | 47                        | 7%                               | 31                      | 37                       | 54%                                | 743                                 | 84                                    | 11%                                      | 22%                               | 40%                        |
| 12/31 | 4272          | 77%               | 2097                   | 501           | 624                      | 58                        | 9%                               | 30                      | 38                       | 56%                                | 750                                 | 96                                    | 13%                                      | 22%                               | 39%                        |
| 1/1   | 4181          | 75%               | 2057                   | 506           | 623                      | 52                        | 8%                               | 34                      | 34                       | 50%                                | 743                                 | 86                                    | 12%                                      | 22%                               | 37%                        |
| 1/2   | 4161          | 75%               | 2136                   | 487           | 605                      | 48                        | 7%                               | 33                      | 35                       | 51%                                | 721                                 | 83                                    | 12%                                      | 22%                               | 35%                        |
| 1/3   | 4241          | 76%               | 2178                   | 500           | 628                      | 46                        | 7%                               | 30                      | 38                       | 56%                                | 742                                 | 84                                    | 11%                                      | 22%                               | 33%                        |
| 1/4   | 4223          | 76%               | 2236                   | 504           | 625                      | 40                        | 6%                               | 20                      | 48                       | 71%                                | 733                                 | 88                                    | 12%                                      | 22%                               | 31%                        |
| 1/5   | 4320          | 77%               | 2249                   | 485           | 635                      | 47                        | 7%                               | 30                      | 38                       | 56%                                | 750                                 | 85                                    | 11%                                      | 21%                               | 32%                        |
| 1/6   | 4354          | 78%               | 2251                   | 502           | 630                      | 41                        | 6%                               | 29                      | 39                       | 57%                                | 739                                 | 80                                    | 11%                                      | 21%                               | 33%                        |
| 1/7   | 4394          | 78%               | 2259                   | 514           | 638                      | 34                        | 5%                               | 27                      | 41                       | 60%                                | 740                                 | 75                                    | 10%                                      | 21%                               | 34%                        |

<sup>\*\*</sup>ICU CDPH OC Occupied – CDPH combines occupied ICU adult beds and occupied ICU pediatric beds as a reporting metric on their COVID-19 Hospital dashboard. \*\*\*ICU CDPH OC Available – CDPH subtracts the sum of occupied ICU adult beds and occupied ICU pediatric beds, from the sum of ICU total adult beds and ICU total pediatric beds to determine ICU available beds on their COVID-19 Hospital dashboard. \*\*\*\*\* ICU CDPH OC Available – The sum of occupied ICU adult beds and occupied ICU pediatric beds, divided by the sum of ICU total adult beds and ICU total pediatric beds, as a percentage. \*\*\*\*\*\* ICU Beds System Available – All ICU beds reported as available in Orange County, which includes Adult, PICU, and NICU, and any other ICU bed types. \*\*\*\*\*\* Occupancy % - Census all, divided by system beds total, excluding surge capacity.