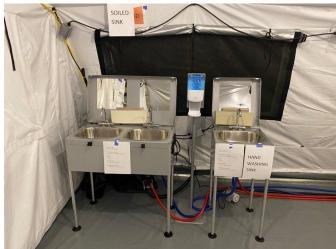

#### MOBILE FIELD HOSPITALS

- MFHs are capable of expanding current hospital capacity by adding additional patient beds.
- They are large heavy duty canvas tents with hard flooring and temperature controlled units.
- They can be configured in a myriad of footprints and sizes (i.e. 25-200 bed).
- CDPH is primed and ready to provide hospitals a waiver to allow emergency use of this MFH facility.
- OCEMS is actively deploying multiple MFHs to OC hospitals prepared to receive & operate
  - OCEMS has a total of 8 trailers to support at minimum, 200 patient beds.
  - Hospitals who have self-identified in receiving a MFH include:
    - UCI (50 bed) confirmed
    - Fountain Valley (25 bed) confirmed
    - Los Alamitos (25 bed) confirmed
  - Saint Jude (50 bed) confirmed

## MOBILE FIELD HOSPITALS