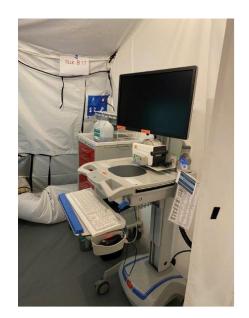

#### MOBILE FIELD HOSPITALS

- MFHs are capable of expanding current hospital capacity by adding additional patient beds.
- They are large heavy duty canvas tents with hard flooring and temperature controlled units.
- They can be configured in a myriad of footprints and sizes (i.e. 25-200 bed).
- CDPH is primed and ready to provide hospitals a waiver to allow emergency use of this MFH facility.
- OCEMS is actively deploying multiple MFHs to OC hospitals prepared to receive & operate
  - OCEMS has a total of 8 trailers to support at minimum, 200 patient beds.
  - Hospitals who have self-identified in receiving a MFH include:
    - UCI (50 bed) confirmed
    - Fountain Valley (25 bed) confirmed
    - Los Alamitos (25 bed) confirmed
  - Saint Jude (50 bed) confirmed

## MOBILE FIELD HOSPITALS