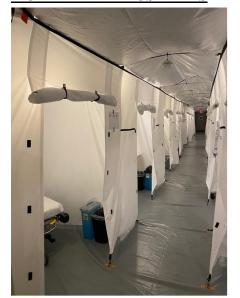

#### MOBILE FIELD HOSPITALS

- MFHs are capable of expanding current hospital capacity by adding additional patient beds.
- They are large heavy duty canvas tents with hard flooring and temperature controlled units.
- They can be configured in a myriad of footprints and sizes (i.e. 25-200 bed).
- CDPH is primed and ready to provide hospitals a waiver to allow emergency use of this MFH facility.
- OCEMS is actively deploying multiple MFHs to OC hospitals prepared to receive & operate
  - OCEMS has a total of 8 trailers to support at minimum, 200 patient beds.
  - Hospitals who have self-identified in receiving a MFH include:
    - UCI (50 bed) confirmed
    - Fountain Valley (25 bed) confirmed
    - Los Alamitos (25 bed) confirmed
  - Saint Jude (50 bed) confirmed

## MOBILE FIELD HOSPITALS