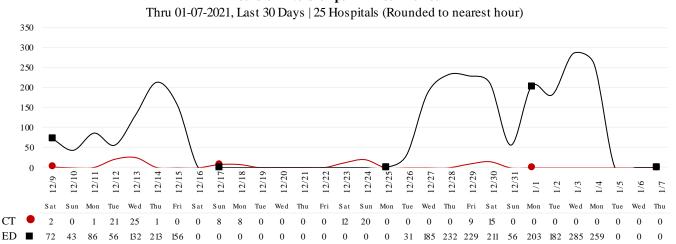

Note: a handful of ERCs were close to the 30 minute threshold, but were not over it.

- \*Data Source: Orange County Medical Emergency Data System (OC-MEDS)
  - Emergency Department (ED) Diversion & Computerized Tomography (CT) (ED closed to all ambulance transport due to no ED capacity or no CT available) for the last 30 days 12/9/20 1/7/21 below.
  - NOTE: Suspension of Hospital Diversion was reinstated, 1/4/21, @ 1900.

\*Data Source: ReddiNet

#### Hours of Diversion per 24-Hour Period

Online at: http://www.healthdisasteroc.org/ems/archive

#### 1/8/21

26): Anaheim Regional, Anaheim Global, Chapman Global, CHOC, CHOC at Mission, Foothill, Fountain Valley, Garden Grove, Hoag-Irvine, Hoag-Newport Beach, Huntington Beach, Kaiser-Anaheim, Kaiser-Irvine, La Palma, Los Alamitos, Mission – Laguna Beach, Mission-Mission Viejo, Orange Coast Memorial, Orange County Global, Placentia Linda, Saddleback Memorial, Saint Jude, South Coast Global, St. Josephs, UCI, West Anaheim