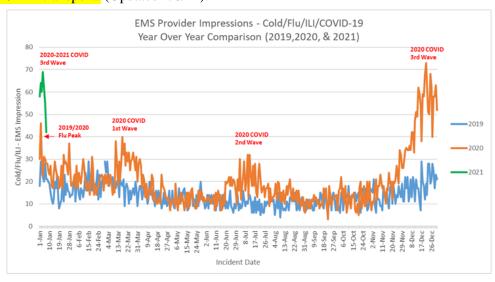

#### **EMERGENCY MEDICAL SERVICES STATUS**

\*Data Source: Orange County Medical Emergency Data System (OC-MEDS)

9-1-1 ambulance transport volume has remained stable over the last 30 days. Volume is approaching normal (pre-COVID) levels (Updated 1/8/21).

Non-emergency ambulance transports have continued far lower than normal. Transport volume is averaging about 30-35% below normal (pre-COVID) levels overall (Updated 1/8/21).

Primary Impressions of Cold/Flu/ILI by 9-1-1 EMS providers has fluctuated up and down for the last few weeks, but remain about 10-15% of all 9-1-1 transports (Updated 1/8/21).