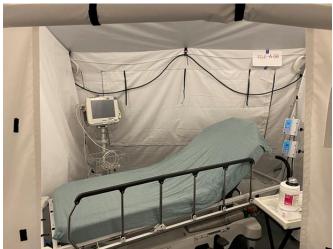

#### MOBILE FIELD HOSPITALS

- MFHs are capable of expanding current hospital capacity by adding additional patient beds.
- They are large heavy duty canvas tents with hard flooring and temperature controlled units.
- They can be configured in a myriad of footprints and sizes (i.e. 25-200 bed).
- CDPH is primed and ready to provide hospitals a waiver to allow emergency use of this MFH facility.
- OCEMS is actively deploying multiple MFHs to OC hospitals prepared to receive & operate
  - OCEMS has a total of 8 trailers to support at minimum, 200 patient beds.
  - Hospitals who have self-identified in receiving a MFH include:
    - UCI (50 bed) confirmed
    - Fountain Valley (25 bed) confirmed
    - Los Alamitos (25 bed) confirmed
  - Saint Jude (50 bed) confirmed

## MOBILE FIELD HOSPITALS