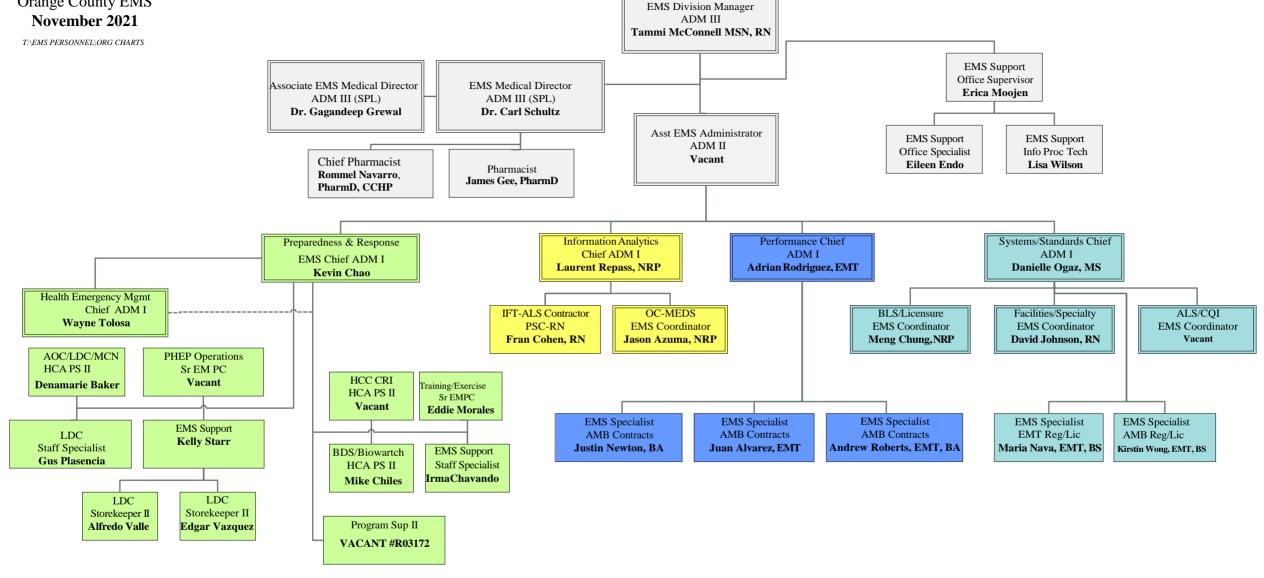

# **Orange County EMS**

#### EMERGENCY MANAGEMENT

Grant Management & Planning Disaster Medical Response Communications, Training, Exercise Medical Health Operational Area Coordination Health Strategic Operations Center

#### INFORMATION SYSTEMS

Orange County Medical Emergency Data System (OC-MEDS) Core Measures (System Performance Indicators) Special Projects

### PERFORMANCE SECTION

9-1-1 Emergency Ambulance Transport Agreement

#### **SYSTEMS & STANDARDS**

Licensing & Approval: Ambulance, EMS Providers & Training Programs OCEMS Policy & Procedures Continuous Quality Improvement/Quality Assurance

Systems: Emergency, Trauma, Cardiac, Stroke, Pediatric, Base Hospital Standards: Basic & Advanced Life Support, Tactical Investigations & Certification Action