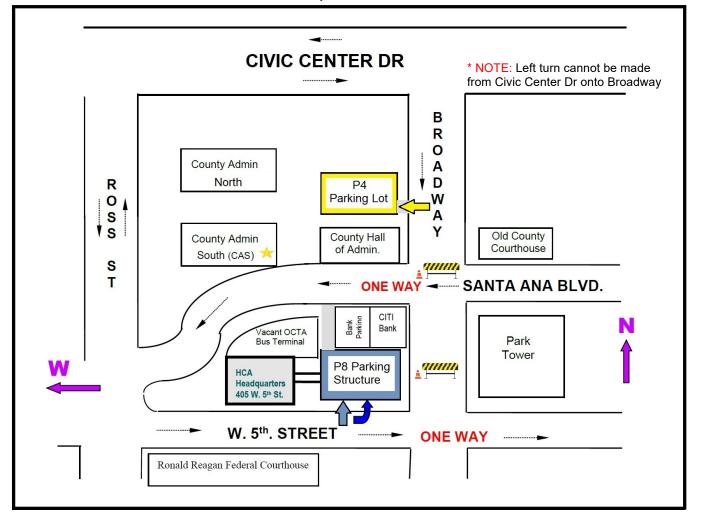

## COUNTY OF ORANGE Continuum of Care Board In-Person Meeting County Administration South (CAS) Building Conference Center 425 West Santa Ana Blvd. Room 104/106 Santa Ana, CA 92701-4599

P8 Parking structure is located at Health Care Agency Headquarters 405 W. 5th Street, Santa Ana, CA 92701 adjacent to OCTA bus terminal. Enter the parking structure from W. 5th St (BLUE arrows; street is one-way). Visitor Parking is on Level 1 only. Once parked, exit on Santa Ana Blvd, take the walkway to cross the street to the County Admin South (CAS) building (GOLD star). The County Conference Center, entrance is through the front lobby of CAS and straight back past the elevators and The Café. Conference Room number is 104/106.

P4 Parking Lot is located at 630 N Broadway, Santa Ana, CA 92701. Enter the parking lot from Broadway (YELLOW arrows). Once parked, walk towards the County Admin South (CAS) building (GOLD star). The County Conference Center, entrance is through the front lobby of CAS and straight back past the elevators and The Café. Conference Room number is 104/106.