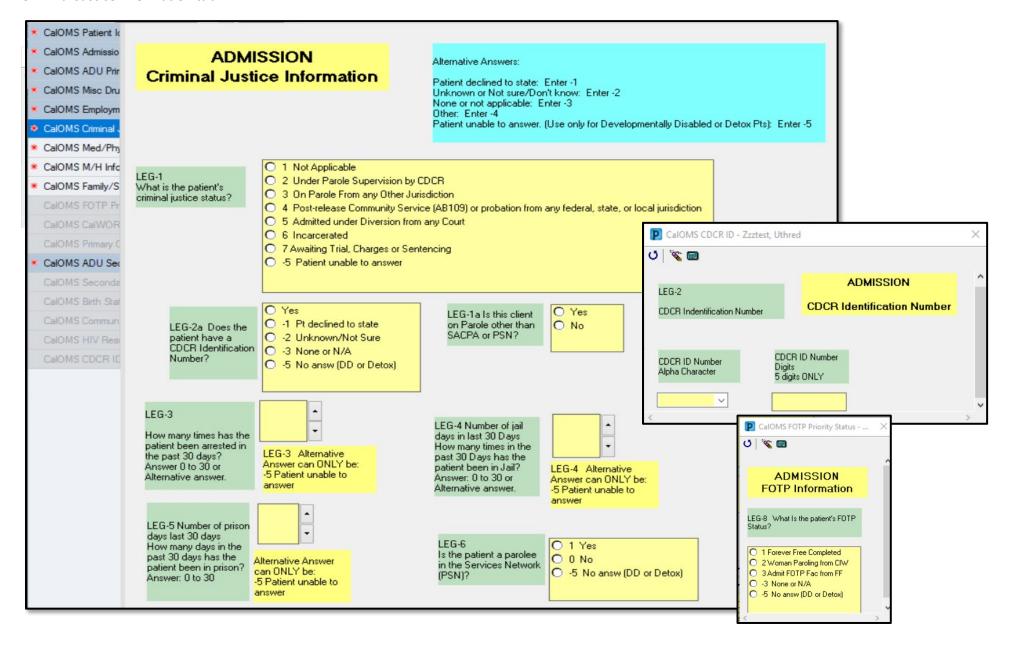

#### **Patient Identification Tab**



#### **Admission Data tab**



#### **Primary Alcohol & Drug Use Information tab**



#### **Secondary Alcohol & Drug Use Information tab**



### Miscellaneous Alcohol and Drug Use Information tab



#### **Employment Information tab**



#### **Criminal Justice Information tab**



#### **Medical and Physical Health Data tab**



Communicable Diseases Data & HIV Test Result Question (these are triggered by answers to questions on the Medical and Physical Health Data tab)



### **Mental Health Information tab**

| CalOMS Patient Identification Admission CalOMS Admission Data CalOMS ADU Primary Admission CalOMS Misc Drug Admission | Alternative Answers:  Patient declined to state: Enter -1 Unknown or Not sure/Don't know: Enter -2 None or not applicable: Enter -3 Other: Enter -4       |                                       |                                                                                                             | ADMISSION<br>Mental Health Information |
|---------------------------------------------------------------------------------------------