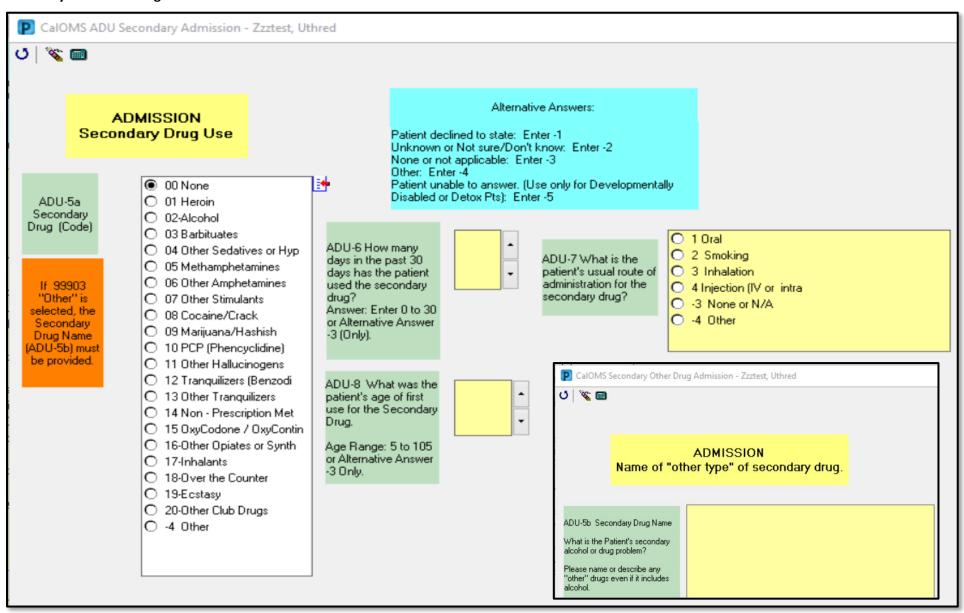

#### **Patient Identification Tab**



#### **Admission Data tab**



#### **Primary Alcohol & Drug Use Information tab**



#### **Secondary Alcohol & Drug Use Information tab**



### Miscellaneous Alcohol and Drug Use Information tab



#### **Employment Information tab**



#### **Criminal Justice Information tab**



#### **Medical and Physical Health Data tab**



Communicable Diseases Data & HIV Test Result Question (these are triggered by answers to questions on the Medical and Physical Health Data tab)



### **Mental Health Information tab**

| CalOMS Patient Identification Admission CalOMS Admission Data CalOMS ADU Primary Admission CalOMS Misc Drug Admission | Alternative Answers:  Patient declined to state: Enter -1 Unknown or Not sure/Don't know: Enter -2 None or not applicable: Enter -3 Other: Enter -4       |                                       |