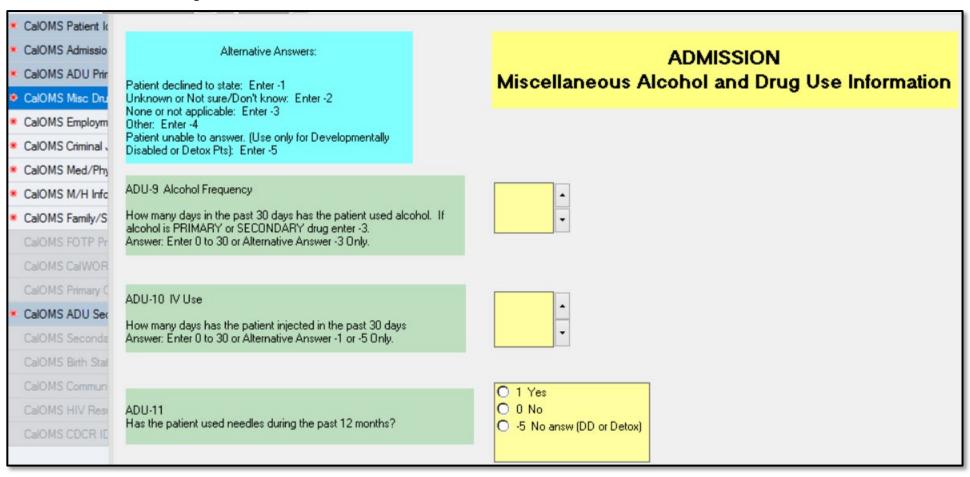

#### **Patient Identification Tab**



#### **Admission Data tab**



#### **Primary Alcohol & Drug Use Information tab**



#### **Secondary Alcohol & Drug Use Information tab**



### Miscellaneous Alcohol and Drug Use Information tab



#### **Employment Information tab**



#### **Criminal Justice Information tab**



#### **Medical and Physical Health Data tab**



Communicable Diseases Data & HIV Test Result Question (these are triggered by answers to questions on the Medical and Physical Health Data tab)



### **Mental Health Information tab**

| CalOMS Patient Identification Admission CalOMS Admission Data CalOMS ADU Primary Admission CalOMS Misc Drug Admission | Alternative Answers:  Patient declined to state: Enter -1 Unknown or Not sure/Don't know: Enter -2 None or not applicable: Enter -3 Other: Enter -4       |                                       |                                                                                                             | ADMISSION<br>Mental Health Information |
|---------