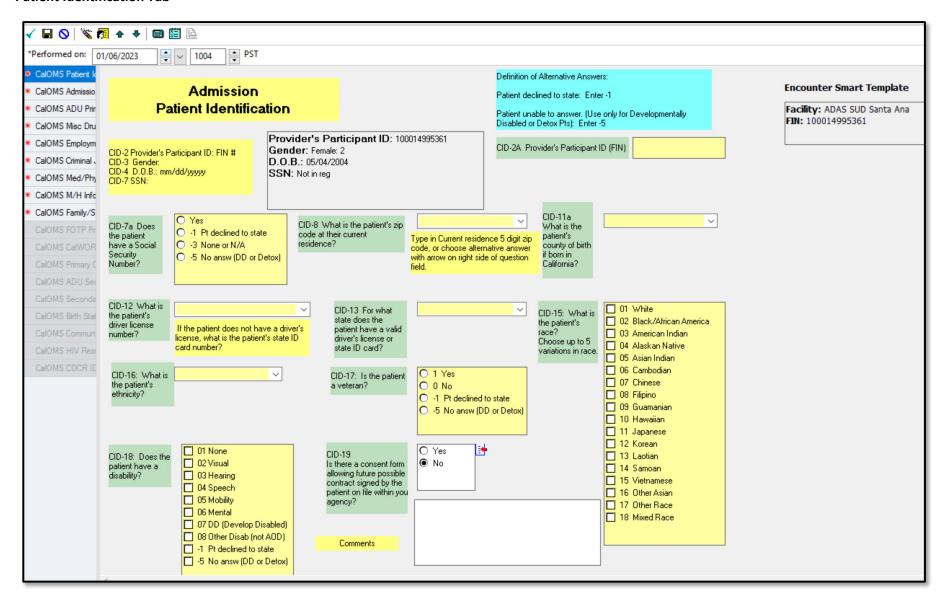

#### **Patient Identification Tab**



#### **Admission Data tab**



#### **Primary Alcohol & Drug Use Information tab**



#### **Secondary Alcohol & Drug Use Information tab**



### Miscellaneous Alcohol and Drug Use Information tab



#### **Employment Information tab**



#### **Criminal Justice Information tab**



#### **Medical and Physical Health Data tab**



Communicable Diseases Data & HIV Test Result Question (these are triggered by answers to questions on the Medical and Physical Health Data tab)



### **Mental Health Information tab**

| CalOMS Patient Identification Admission CalOMS Admission Data CalOMS ADU Primary Admission CalOMS Misc Drug Admission | Alternative Answers:  Patient declined to state: Enter -1 Unknown or Not sure/Don't know: Enter -2 None or not applicable: Enter -3 Other: Enter -4       |