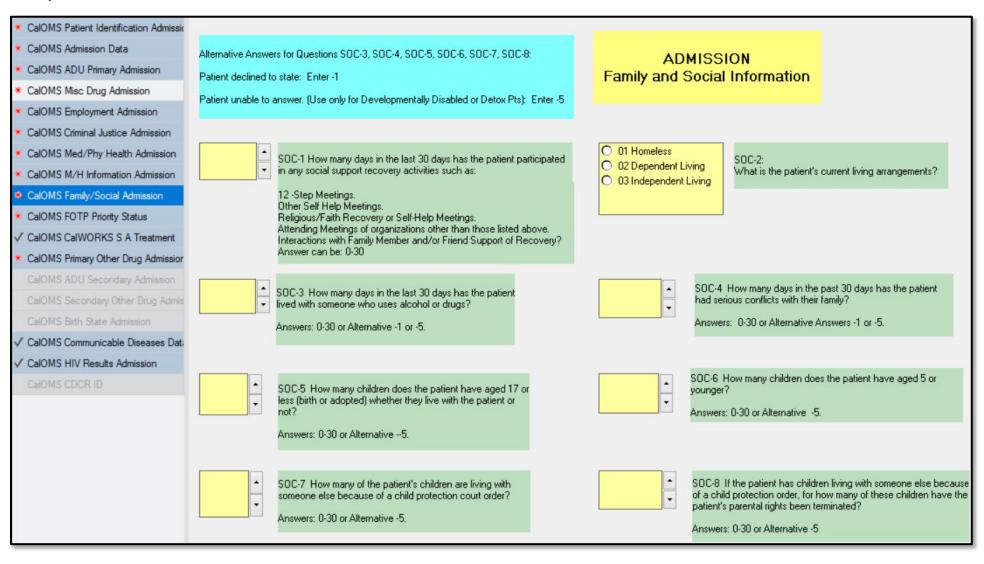

| 0                                     |                                                                                                             |                                        |
| ✓ CalOMS Communicable Diseases Data                                                                                   | Alternitive Answer: -5                                                                                                                                    | Comments                              |                                                                                                             |                                        |

### **Family and Social Information tab**