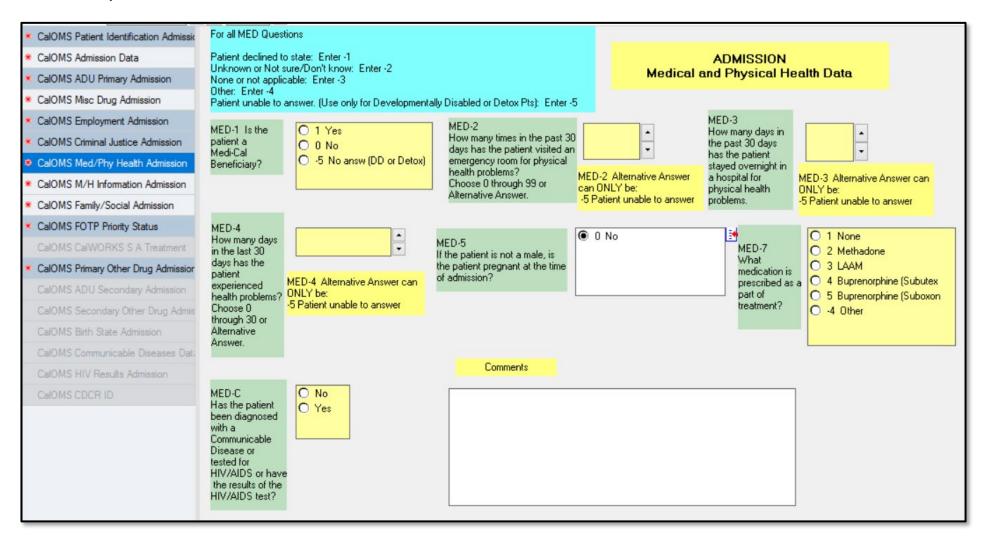

#### **Medical and Physical Health Data tab**

Communicable Diseases Data & HIV Test Result Question (these are triggered by answers to questions on the Medical and Physical Health Data tab)