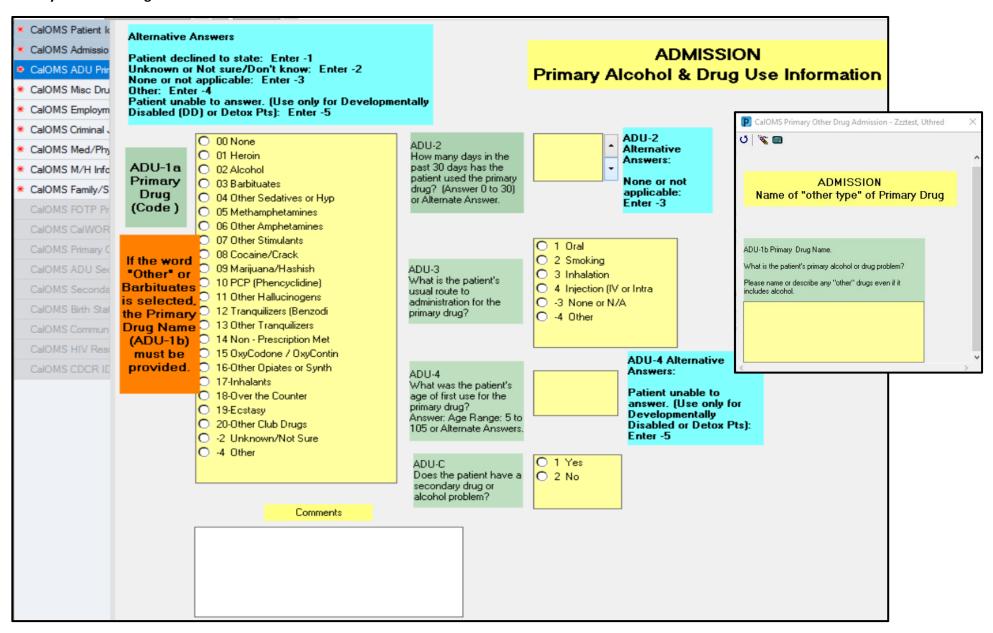

#### **Patient Identification Tab**



#### **Admission Data tab**



#### **Primary Alcohol & Drug Use Information tab**



#### **Secondary Alcohol & Drug Use Information tab**



### Miscellaneous Alcohol and Drug Use Information tab



#### **Employment Information tab**



#### **Criminal Justice Information tab**



#### **Medical and Physical Health Data tab**



Communicable Diseases Data & HIV Test Result Question (these are triggered by answers to questions on the Medical and Physical Health Data tab)



### **Mental Health Information tab**

| CalOMS Patient Identification Admission CalOMS Admission Data CalOMS ADU Primary Admission CalOMS Misc Drug Admission | Alternative Answers:  Patient declined to state: Enter -1 Unknown or Not sure/Don't know: Enter -2 None or not applicable: Enter -3 Other: Enter -4       |                                       |