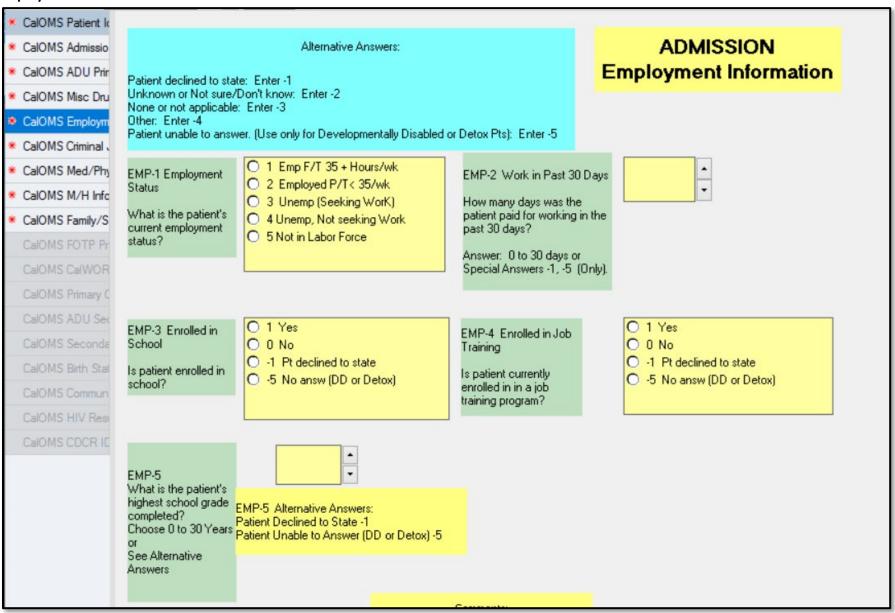

#### **Patient Identification Tab**



#### **Admission Data tab**



#### **Primary Alcohol & Drug Use Information tab**



#### **Secondary Alcohol & Drug Use Information tab**



### Miscellaneous Alcohol and Drug Use Information tab



#### **Employment Information tab**



#### **Criminal Justice Information tab**



#### **Medical and Physical Health Data tab**



Communicable Diseases Data & HIV Test Result Question (these are triggered by answers to questions on the Medical and Physical Health Data tab)



### **Mental Health Information tab**

| CalOMS Patient Identification Admission CalOMS Admission Data CalOMS ADU Primary Admission CalOMS Misc Drug Admission | Alternative Answers:  Patient declined to state: Enter -1 Unknown or Not sure/Don't know: Enter -2 None or not applicable: Enter -3 Other: Enter -4       |                                       |                                                                                                             | ADMISSION<br>Mental Health Information |
|------------------------------------------------