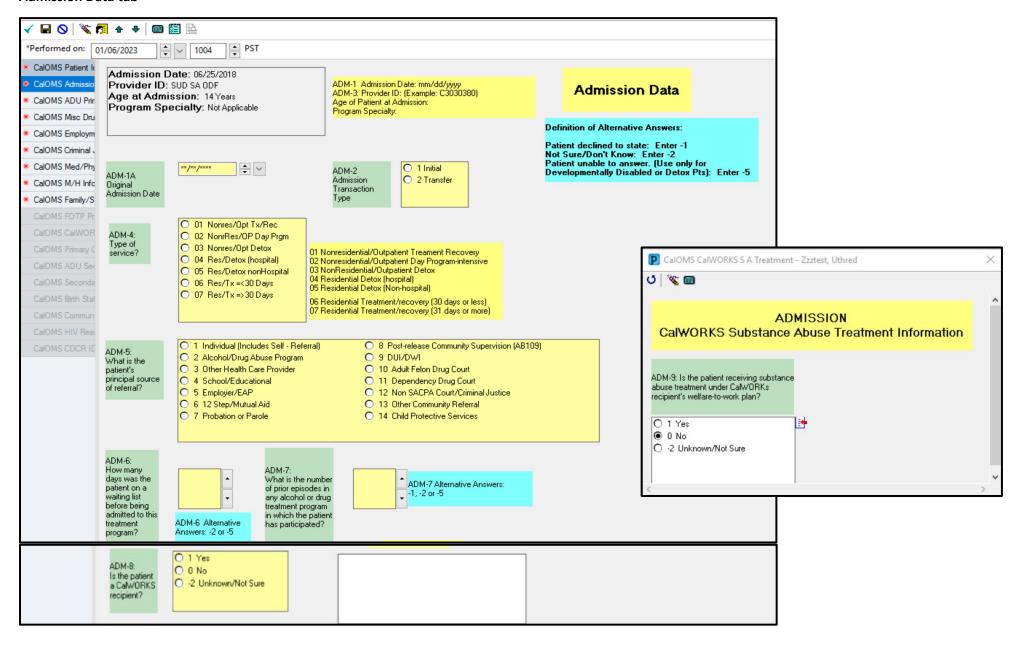

#### **Patient Identification Tab**



#### **Admission Data tab**



#### **Primary Alcohol & Drug Use Information tab**



#### **Secondary Alcohol & Drug Use Information tab**



### Miscellaneous Alcohol and Drug Use Information tab



#### **Employment Information tab**



#### **Criminal Justice Information tab**



#### **Medical and Physical Health Data tab**



Communicable Diseases Data & HIV Test Result Question (these are triggered by answers to questions on the Medical and Physical Health Data tab)



### **Mental Health Information tab**

| CalOMS Patient Identification Admission CalOMS Admission Data CalOMS ADU Primary Admission CalOMS Misc Drug Admission | Alternative Answers:  Patient declined to state: Enter -1 Unknown or Not sure/Don't know: Enter -2 None or not applicable: Enter -3 Other: Enter -4       |