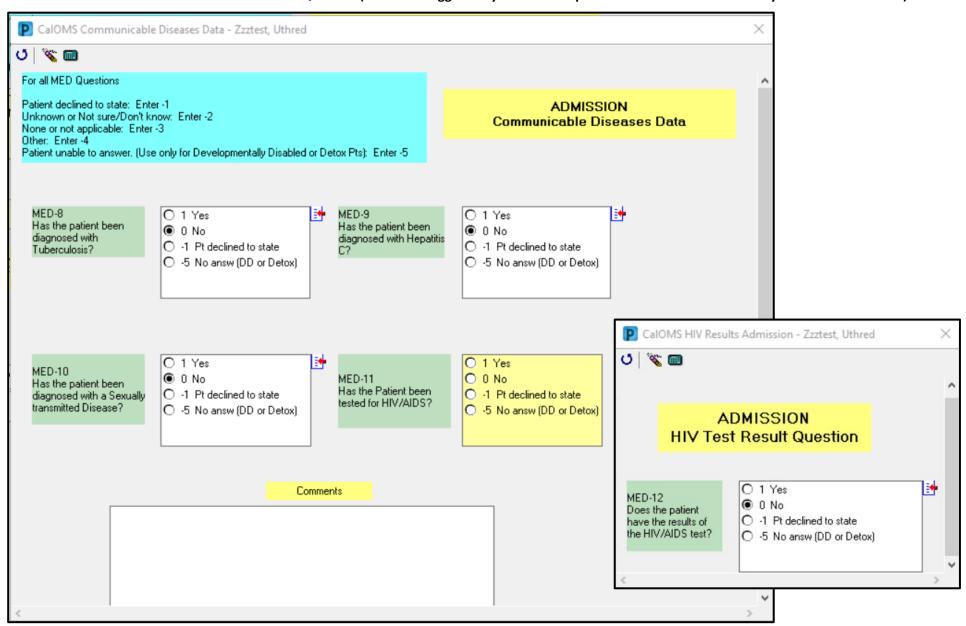

#### **Medical and Physical Health Data tab**

Communicable Diseases Data & HIV Test Result Question (these are triggered by answers to questions on the Medical and Physical Health Data tab)