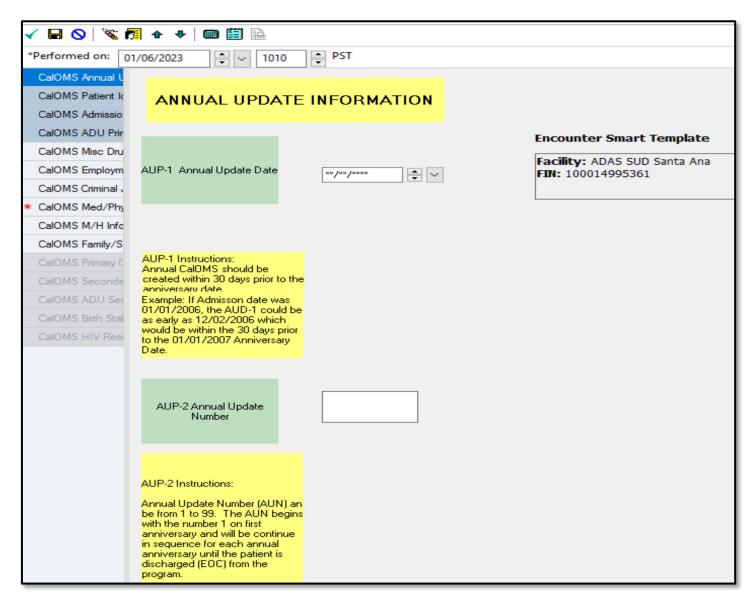

### **Annual Update Information tab**



#### **Patient Identification tab**





### **Primary Alcohol & Drug Use Information tab**



### **Secondary Alcohol & Drug Use Information tab**



## Miscellaneous Alcohol and Drug Use Information tab

| CalOMS Annual L   |                                                                                                                       |                                                 |
|-------------------|-----------------------------------------------------------------------------------------------------------------------|-------------------------------------------------|
| CalOMS Patient Id | Alternative Answers:                                                                                                  | ANNUAL UPDATE                                   |
| CalOMS Admissi