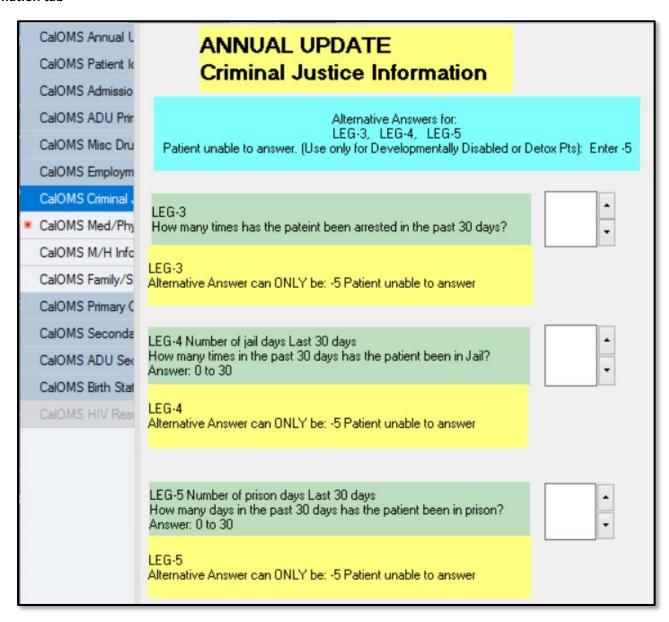

rolled in school?                                                             | O -1 Pt declined to state O -5 No answ (DD or Detox)                |
|                                    |                                                                                            |                                                                     |
|                                    | EMP-4 Enrolled in Job Training Is patient currently enrolled in in a job training program? | O 1 Yes O 0 No O -1 Pt declined to state O -5 No answ (DD or Detox) |
|                                    |                                                                                            |                                                                     |

#### **Criminal Justice Information tab**



### **Medical Physical Information tab & HIV results**



### **Mental Health Information tab**

|   | CalOMS Annual L CalOMS Patient lo CalOMS Admissio CalOMS ADU Prir CalOMS Misc Dru | Alternative Answers:  Patient declined to state: Enter -1 Unknown or Not sure/Don't know: Enter -2 None or not applicable: Enter -3 Other: Enter -4 Patient unable to answer. (Use only for Developmentally Disabled or Detox Pts): Enter -5                                                                                                                                                    |
|---|-----------------------------------------------------------------------------------|----------------------------------------------------------------------------------------------------------------------------------------