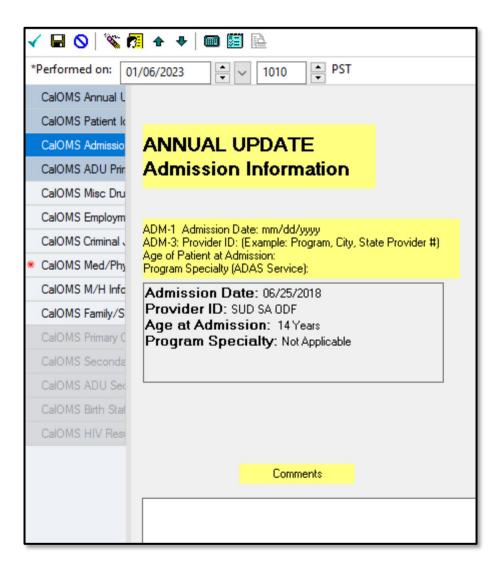

### **Annual Update Information tab**



#### **Patient Identification tab**





### **Primary Alcohol & Drug Use Information tab**



### **Secondary Alcohol & Drug Use Information tab**



## Miscellaneous Alcohol and Drug Use Information tab

| CalOMS Annual L   |                                                                                                                       |                                                 |
|-------------------|-----------------------------------------------------------------------------------------------------------------------|-------------------------------------------------|
| CalOMS Patient Id | Alternative Answers:                                                                                                  | ANNUAL UPDATE                                   |
| CalOMS Admissio   | Patient declined to state: Enter -1