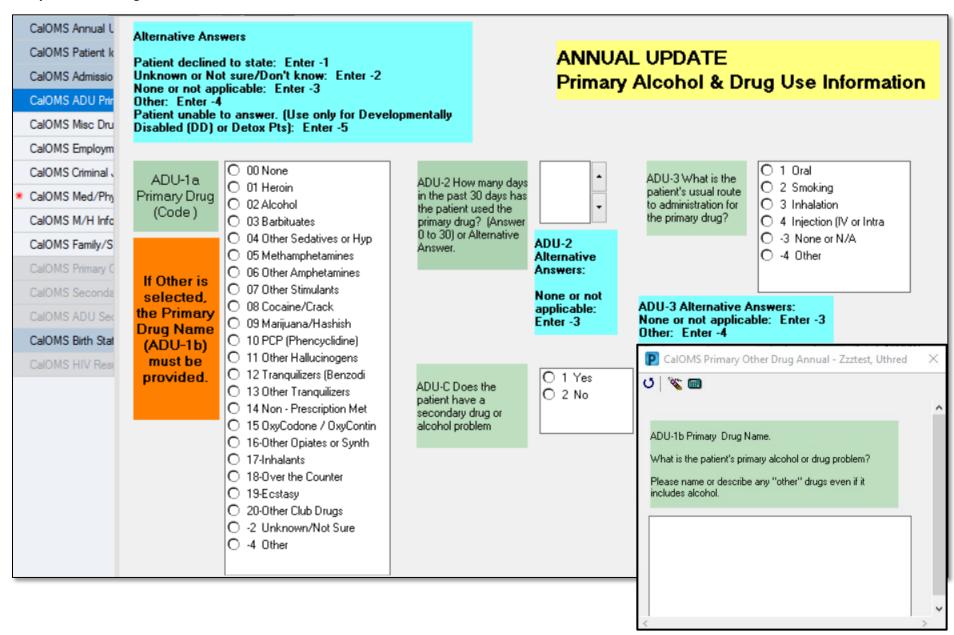

### **Annual Update Information tab**



#### **Patient Identification tab**





### **Primary Alcohol & Drug Use Information tab**



### **Secondary Alcohol & Drug Use Information tab**



## Miscellaneous Alcohol and Drug Use Information tab

| CalOMS Annual L   |                                                                                                                       |                                                 |
|-------------------|-----------------------------------------------------------------------------------------------------------------------|-------------------------------------------------|
| CalOMS Patient Id | Alternative Answers:                                                                                                  | ANNUAL UPDATE                                   |
| CalOMS Admissio   | Patient declined to state: Enter -1