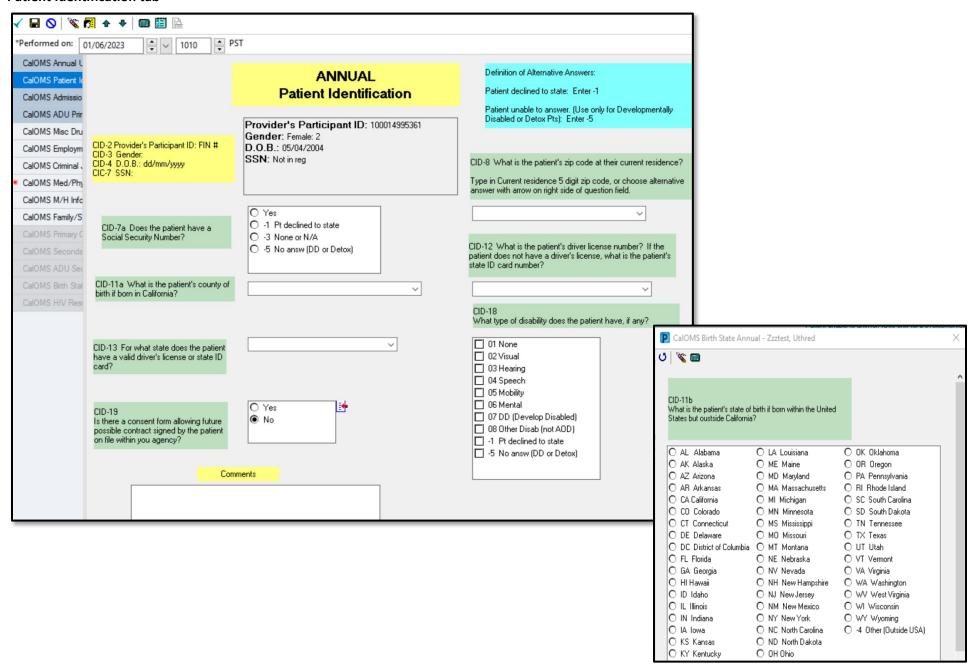

### **Annual Update Information tab**



#### **Patient Identification tab**





### **Primary Alcohol & Drug Use Information tab**



### **Secondary Alcohol & Drug Use Information tab**



## Miscellaneous Alcohol and Drug Use Information tab

| CalOMS Annual L   |                                                                                                                       |                                                 |
|-------------------|-----------------------------------------------------------------------------------------------------------------------|-------------------------------------------------|
| CalOMS Patient Id | Alternative Answers:                                                                                                  | ANNUAL UPDATE                                   |
| CalOMS Admissio   | Patient declined to state: Enter