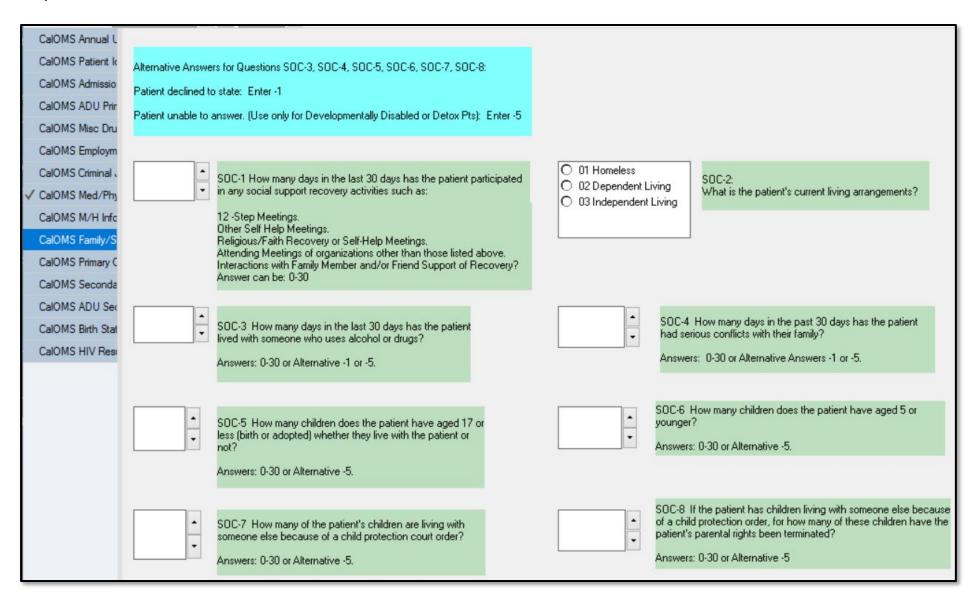

hiatric facility for mental health needs?  MHD-4 In the past 30 days, has the patient taken prescribed medication for mental health needs?  MHD-4 In the past 30 days, has the patient taken prescribed medication for mental health needs?  O 1 Yes O No O -5 No answ (DD or Detox) |
|   | Calorio Tilv Nesi                                                                 | Alternative Answer: -5 Comments                                                                                                                                                                                                                                                                                                                                                                 |

#### **Family and Social Information tab**