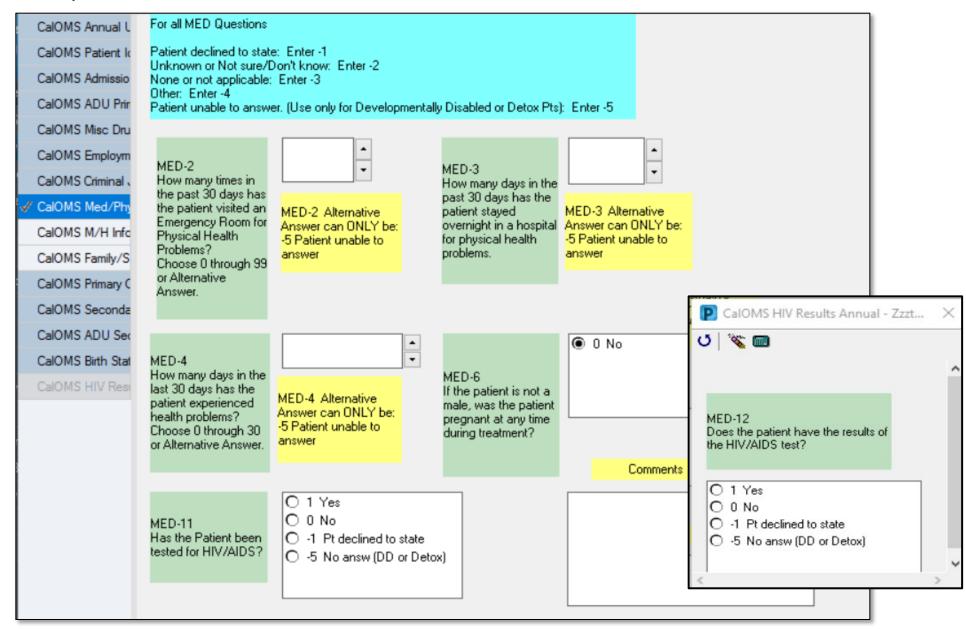

| O -1 Pt declined to state O -5 No answ (DD or Detox)                |
|                                    |                                                                                            |                                                                     |
|                                    | EMP-4 Enrolled in Job Training Is patient currently enrolled in in a job training program? | O 1 Yes O 0 No O -1 Pt declined to state O -5 No answ (DD or Detox) |
|                                    |                                                                                            |                                                                     |

#### **Criminal Justice Information tab**



### **Medical Physical Information tab & HIV results**



### **Mental Health Information tab**

|   | CalOMS Annual L CalOMS Patient lo CalOMS Admissio CalOMS ADU Prir CalOMS Misc Dru | Alternative Answers:  Patient declined to state: Enter -1 Unknown or Not sure/Don't know: Enter -2 None or not applicable: Enter -3 Other: Enter -4 Patient unable to answer. (Use only for Developmentally Disabled or Detox Pts): Enter -5                                                                                                                                                    |
|---|-----------------------------------------------------------------------------------|--------------------------------------------------------------------------------------------------------------------------------------------------------------------------------------------------