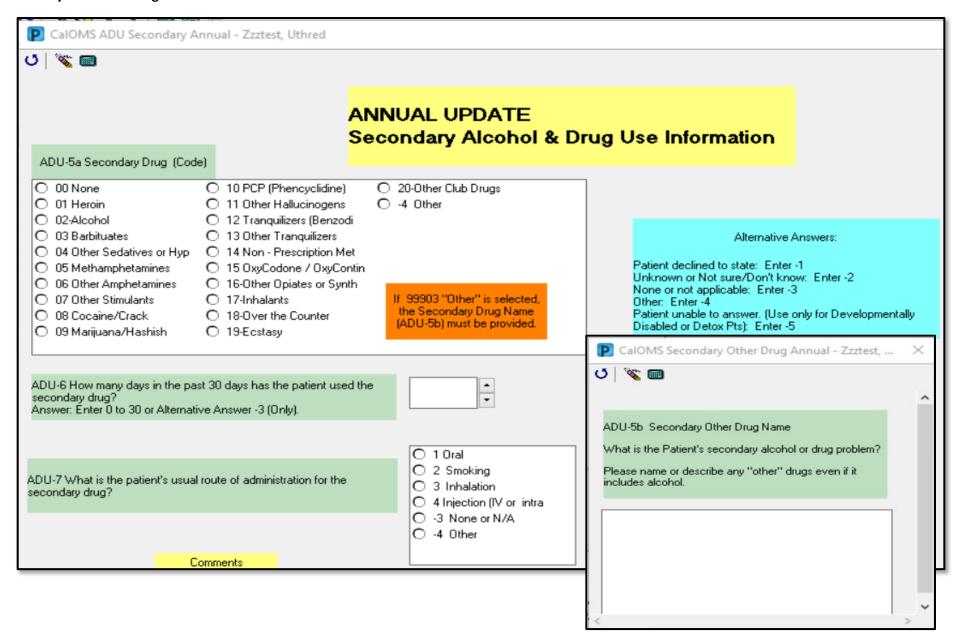

### **Annual Update Information tab**



#### **Patient Identification tab**





### **Primary Alcohol & Drug Use Information tab**



### **Secondary Alcohol & Drug Use Information tab**



## Miscellaneous Alcohol and Drug Use Information tab

| CalOMS Annual L   |                                                                                                                       |                                                 |
|-------------------|-----------------------------------------------------------------------------------------------------------------------|-------------------------------------------------|
| CalOMS Patient Id | Alternative Answers:                                                                                                  | ANNUAL UPDATE                                   |
| CalOMS Admissio   | Patient declined to state: Enter -1                                                                                   | Miscellaneous Alcohol and