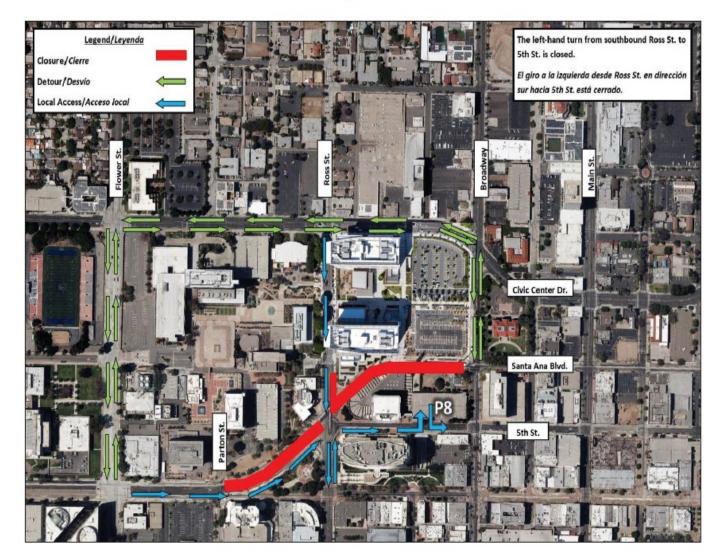

## Parking Access (This is expected to last approximately 8 weeks (until the end of December)

## DETOUR/DESVÍO

**Parking Lot Access (Entrance & Exit):** You may access the parking lot from Fifth Street only. You must use the Fifth Street exit to leave the parking lot.

## Recommendation: If you are going eastbound (for example from Bristol) access Santa Ana Blvd via Flower Street and do not go southbound on Ross Street between Civic Center Drive and Santa Ana Blvd.

**Please Note:** Vehicles (employees and visitors) may park on any level (with the exception of reserved parking stalls). Also, do not use the exit lane from the second level to the first level as an access point to the second level.