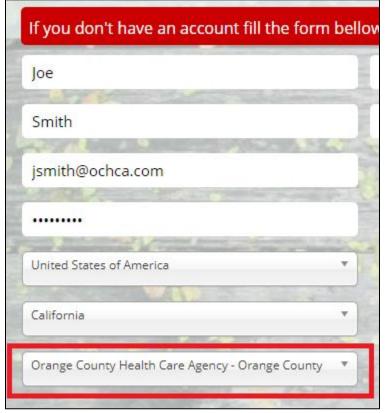

- 1. Navigate to <u>https://www.schoox.com/academy/cansacademy/register</u>
  - a. Be sure to use either **Google Chrome** or **Microsoft Edge** as your Internet browser. If you use *Internet Explorer*, there may be difficulties in using the website, particularly with the reCAPTCHA "I am not a robot" message.
  - b. If you do not have either of these Internet browsers, or are not sure, please contact the HCA Service Desk at 714-834-3128 or e-mail at <u>servicedesk@ochca.com</u> for help on getting these installed on your computer.
- 2. Fill in the required sections of the registration page.
  - a. Please take care to choose **Orange County Health Care Agency Orange County** as show in the screenshot below.
    - i. You can find it quickly by typing "Orange County" in the little search bar when clicking the drop-down
  - b. Please only choose **Orange County Health Care Agency Orange County** as the Agency, as the registration will not work correctly otherwise.