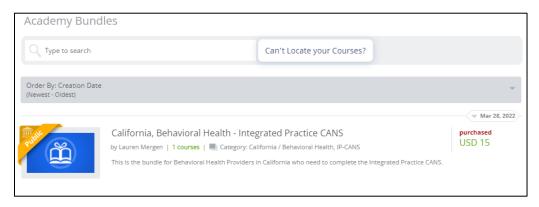

3. Proceed with registration and choose California Behavioral Health – Integrated Practice CANS.

4. Next, enter your coupon code given to you by your Service Chief or supervisor. If you have problems with your coupon code, contact your Service Chief, supervisor, or QMS for support. Coupon codes have likely changed with the new version, so double-check if it does not work. Contractors, reach out to Joy Dicus at Joy.Dicus@uky.edu for coupon code support, and support@tcomtraining.com if Joy is absent.

 Once the coupon code is accepted, choose California Integrated Practice CANS in the list, and proceed with your certification. You can take quizzes and practice tests before the final certification exam. You can re-take the certification exam if needed. Score 70% or better to pass! 80% for Certified Trainers.