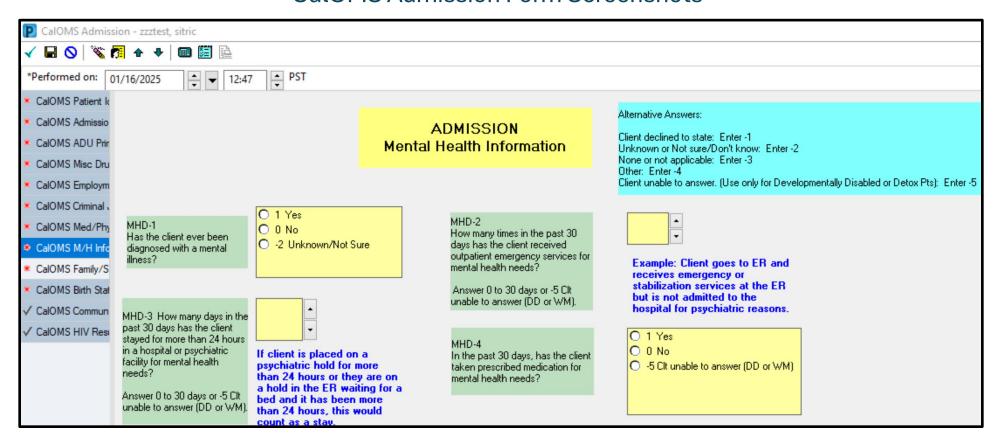

i  (AD mus | O 7 Other Stimulants O 8 Cocaine/Crack O 9 Marijuana/Hashish O 10 PCP (Phencyclidine) O 11 Other Hallucinogens O 12 Tranquilizers (Benzodiazepine) O 13 Other Tranquilizers O 15 OxyCodone / OxyContin O 16 Other Opiates or Synthetics (eg. Fentanyl, Norco, Percocet) O 17-Inhalants O 18-Over the Counter O 19-Ecstasy O 20-Other Club Drugs O 4 Other |
| What is                                                                       | is the client's secondary alcohol or drug problem?  e name or describe any "other" drugs even if it includes alcohol.  In the box provided please type one single word drug.  It must be one word, no spaces (even if the correct spelling is 2 words) and no special characters (commas, dashes).                                                        |