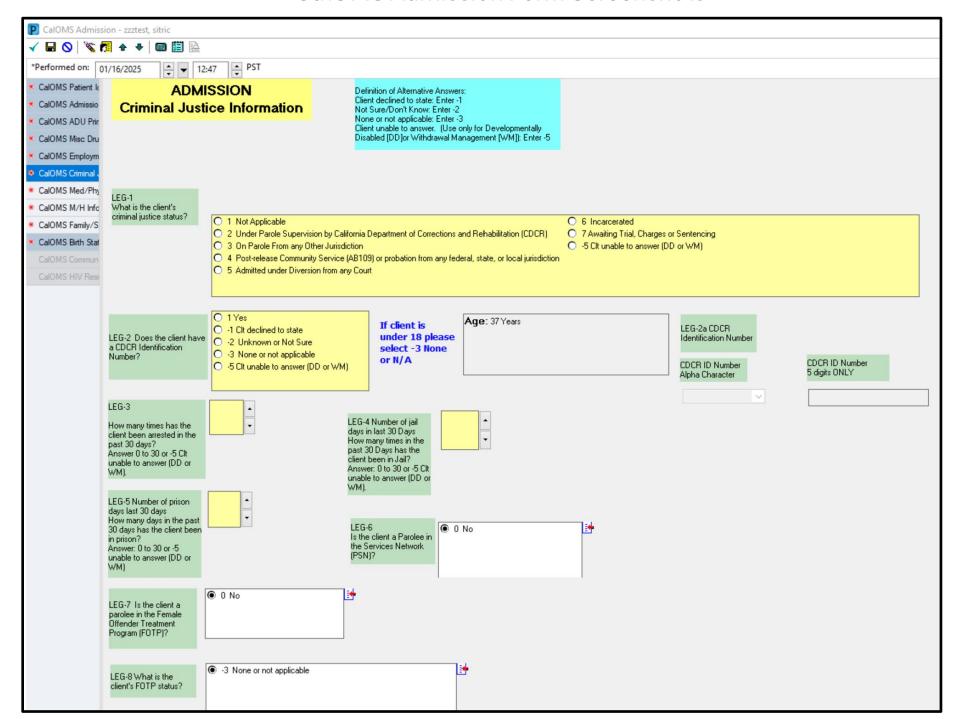

Resi  (AD mus | O 7 Other Stimulants O 8 Cocaine/Crack O 9 Marijuana/Hashish O 10 PCP (Phencyclidine) O 11 Other Hallucinogens O 12 Tranquilizers (Benzodiazepine) O 13 Other Tranquilizers O 15 OxyCodone / OxyContin O 16 Other Opiates or Synthetics (eg. Fentanyl, Norco, Percocet) O 17-Inhalants O 18-Over the Counter O 19-Ecstasy O 20-Other Club Drugs O 4 Other |
| What is                                                                       | is the client's secondary alcohol or drug problem?  e name or describe any "other" drugs even if it includes alcohol.  In the box provided please type one single word drug.  It must be one word, no spaces (even if the correct spelling is 2 words) and no special characters (commas, dashes).                                                        |