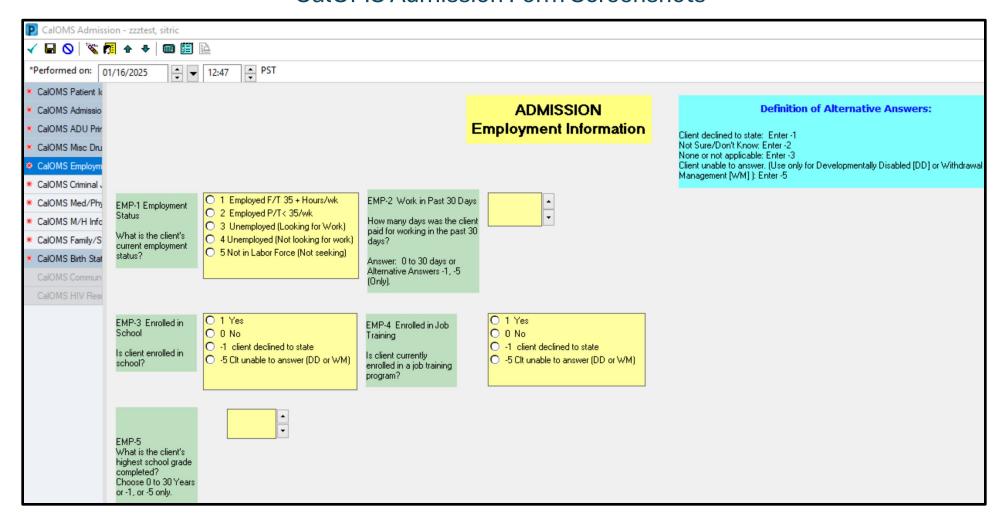

IV Resi  (AD mus | O 7 Other Stimulants O 8 Cocaine/Crack O 9 Marijuana/Hashish O 10 PCP (Phencyclidine) O 11 Other Hallucinogens O 12 Tranquilizers (Benzodiazepine) O 13 Other Tranquilizers O 15 OxyCodone / OxyContin O 16 Other Opiates or Synthetics (eg. Fentanyl, Norco, Percocet) O 17-Inhalants O 18-Over the Counter O 19-Ecstasy O 20-Other Club Drugs O 4 Other |
| What is                                                                       | is the client's secondary alcohol or drug problem?  e name or describe any "other" drugs even if it includes alcohol.  In the box provided please type one single word drug.  It must be one word, no spaces (even if the correct spelling is 2 words) and no special characters (commas, dashes).                                                        |