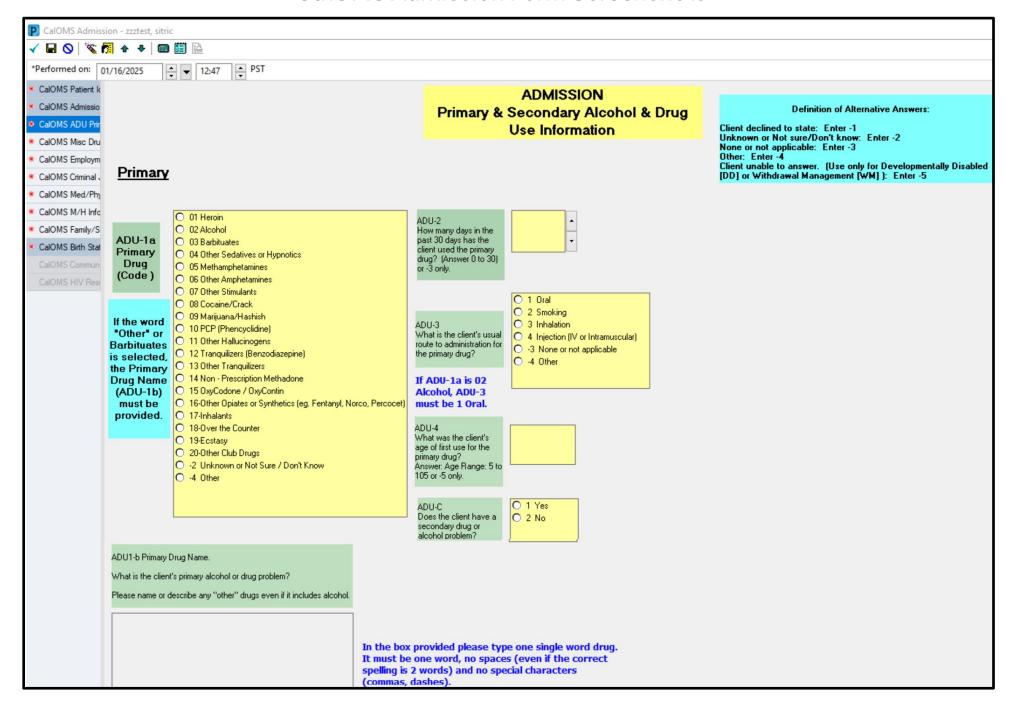

| P CalOMS Admission - zzztest, sitric                                          |                                                                                                                                                                                                                                                                                                                                                           |
|-------------------------------------------------------------------------------|-----------------------------------------------------------------------------------------------------------------------------------------------------------------------------------------------------------------------------------------------------------------------------------------------------------------------------------------------------------|
| √ □ ○ □ ¾ Ø ♠ ◆                                                               |                                                                                                                                                                                                                                                                                                                                                           |
| *Performed on: 01/16/2025                                                     | 5 T PST                                                                                                                                                                                                                                                                                                                                                   |
| * CalOMS Patient k                                                            | condary                                                                                                                                                                                                                                                                                                                                                   |
| * CalOMS Admissio                                                             | <del>oonaa, y</del>                                                                                                                                                                                                                                                                                                                                       |
| * CalOMS Employm                                                              | OU-5a OI Heroin O2-Alcohol O3 Barbituates O4 Other Sedatives or Hypnotics O5 Methamphetamines                                                                                                                                                                                                                                                             |
| * CalOMS M/H Info                                                             | O 06 Other Amphetamines                                                                                                                                                                                                                                                                                                                                   |
| * CalOMS Family/S  * CalOMS Birth Stat CalOMS Commun CalOMS HIV Resi  (AD mus | O 7 Other Stimulants O 8 Cocaine/Crack O 9 Marijuana/Hashish O 10 PCP (Phencyclidine) O 11 Other Hallucinogens O 12 Tranquilizers (Benzodiazepine) O 13 Other Tranquilizers O 15 OxyCodone / OxyContin O 16 Other Opiates or Synthetics (eg. Fentanyl, Norco, Percocet) O 17-Inhalants O 18-Over the Counter O 19-Ecstasy O 20-Other Club Drugs O 4 Other |
| What is                                                                       | is the client's secondary alcohol or drug problem?  e name or describe any "other" drugs even if it includes alcohol.  In the box provided please type one single word drug.  It must be one word, no spaces (even if the correct spelling is 2 words) and no special characters (commas, dashes).                                                        |