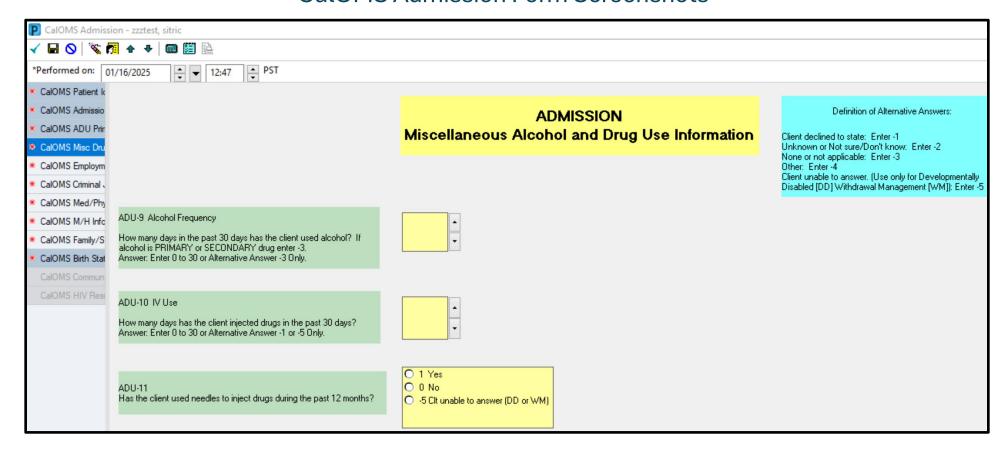

| P CalOMS Admission - zzztest, sitric                                          |                                                                                                                                                                                                                                                                                                                                                           |
|-------------------------------------------------------------------------------|-----------------------------------------------------------------------------------------------------------------------------------------------------------------------------------------------------------------------------------------------------------------------------------------------------------------------------------------------------------|
| √ □ ○ □ ¾ Ø ♠ ◆                                                               |                                                                                                                                                                                                                                                                                                                                                           |
| *Performed on: 01/16/2025                                                     | 5 T PST                                                                                                                                                                                                                                                                                                                                                   |
| * CalOMS Patient k                                                            | condary                                                                                                                                                                                                                                                                                                                                                   |
| * CalOMS Admissio                                                             | <del>oonaa, y</del>                                                                                                                                                                                                                                                                                                                                       |
| * CalOMS Employm                                                              | OU-5a OI Heroin O2-Alcohol O3 Barbituates O4 Other Sedatives or Hypnotics O5 Methamphetamines                                                                                                                                                                                                                                                             |
| * CalOMS M/H Info                                                             | O 06 Other Amphetamines                                                                                                                                                                                                                                                                                                                                   |
| * CalOMS Family/S  * CalOMS Birth Stat CalOMS Commun CalOMS HIV Resi  (AD mus | O 7 Other Stimulants O 8 Cocaine/Crack O 9 Marijuana/Hashish O 10 PCP (Phencyclidine) O 11 Other Hallucinogens O 12 Tranquilizers (Benzodiazepine) O 13 Other Tranquilizers O 15 OxyCodone / OxyContin O 16 Other Opiates or Synthetics (eg. Fentanyl, Norco, Percocet) O 17-Inhalants O 18-Over the Counter O 19-Ecstasy O 20-Other Club Drugs O 4 Other |
| What is                                                                       | is the client's secondary alcohol or drug problem?  e name or describe any "other" drugs even if it includes alcohol.  In the box provided please type one single word drug.  It must be one word, no spaces (even if the correct spelling is 2 words) and no special characters (commas, dashes).                                                        |