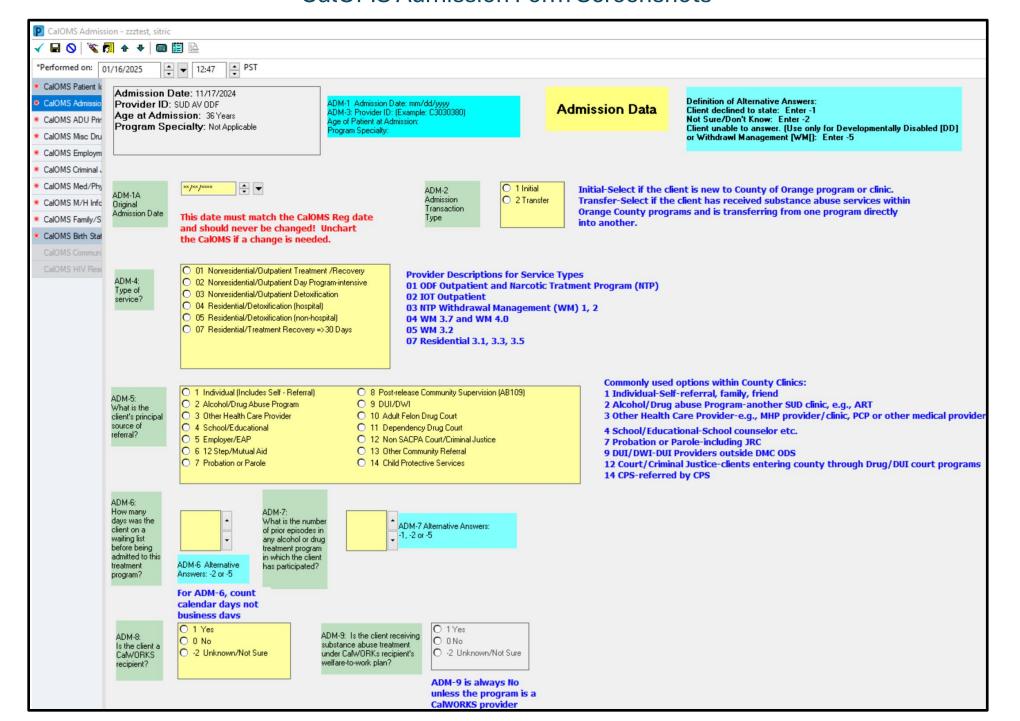

| P CalOMS Admission - zzztest, sitric                                          |                                                                                                                                                                                                                                                                                                                                                           |
|-------------------------------------------------------------------------------|-----------------------------------------------------------------------------------------------------------------------------------------------------------------------------------------------------------------------------------------------------------------------------------------------------------------------------------------------------------|
| √ □ ○ □ ¾ Ø ♠ ◆                                                               |                                                                                                                                                                                                                                                                                                                                                           |
| *Performed on: 01/16/2025                                                     | 5 T PST                                                                                                                                                                                                                                                                                                                                                   |
| * CalOMS Patient k                                                            | condary                                                                                                                                                                                                                                                                                                                                                   |
| * CalOMS Admissio                                                             | <del>oonaa, y</del>                                                                                                                                                                                                                                                                                                                                       |
| * CalOMS Employm                                                              | OU-5a OI Heroin O2-Alcohol O3 Barbituates O4 Other Sedatives or Hypnotics O5 Methamphetamines                                                                                                                                                                                                                                                             |
| * CalOMS M/H Info                                                             | O 06 Other Amphetamines                                                                                                                                                                                                                                                                                                                                   |
| * CalOMS Family/S  * CalOMS Birth Stat CalOMS Commun CalOMS HIV Resi  (AD mus | O 7 Other Stimulants O 8 Cocaine/Crack O 9 Marijuana/Hashish O 10 PCP (Phencyclidine) O 11 Other Hallucinogens O 12 Tranquilizers (Benzodiazepine) O 13 Other Tranquilizers O 15 OxyCodone / OxyContin O 16 Other Opiates or Synthetics (eg. Fentanyl, Norco, Percocet) O 17-Inhalants O 18-Over the Counter O 19-Ecstasy O 20-Other Club Drugs O 4 Other |
| What is                                                                       | is the client's secondary alcohol or drug problem?  e name or describe any "other" drugs even if it includes alcohol.  In the box provided please type one single word drug.  It must be one word, no spaces (even if the correct spelling is 2 words) and no special characters (commas, dashes).                                                        |