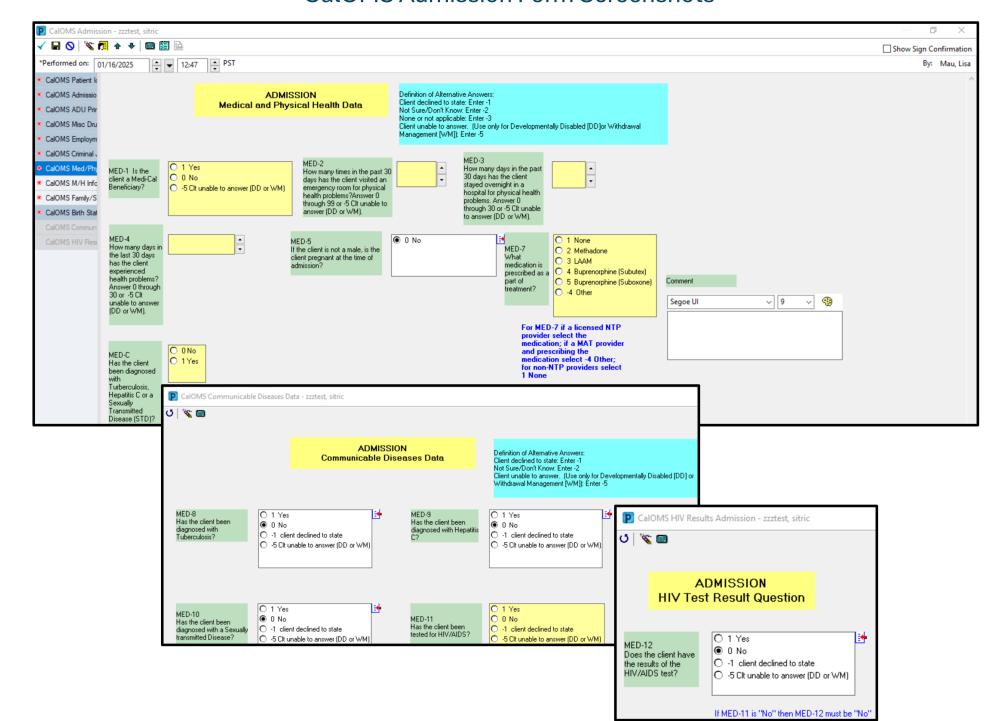

esi  (AD mus | O 7 Other Stimulants O 8 Cocaine/Crack O 9 Marijuana/Hashish O 10 PCP (Phencyclidine) O 11 Other Hallucinogens O 12 Tranquilizers (Benzodiazepine) O 13 Other Tranquilizers O 15 OxyCodone / OxyContin O 16 Other Opiates or Synthetics (eg. Fentanyl, Norco, Percocet) O 17-Inhalants O 18-Over the Counter O 19-Ecstasy O 20-Other Club Drugs O 4 Other |
| What is                                                                       | is the client's secondary alcohol or drug problem?  e name or describe any "other" drugs even if it includes alcohol.  In the box provided please type one single word drug.  It must be one word, no spaces (even if the correct spelling is 2 words) and no special characters (commas, dashes).                                                        |