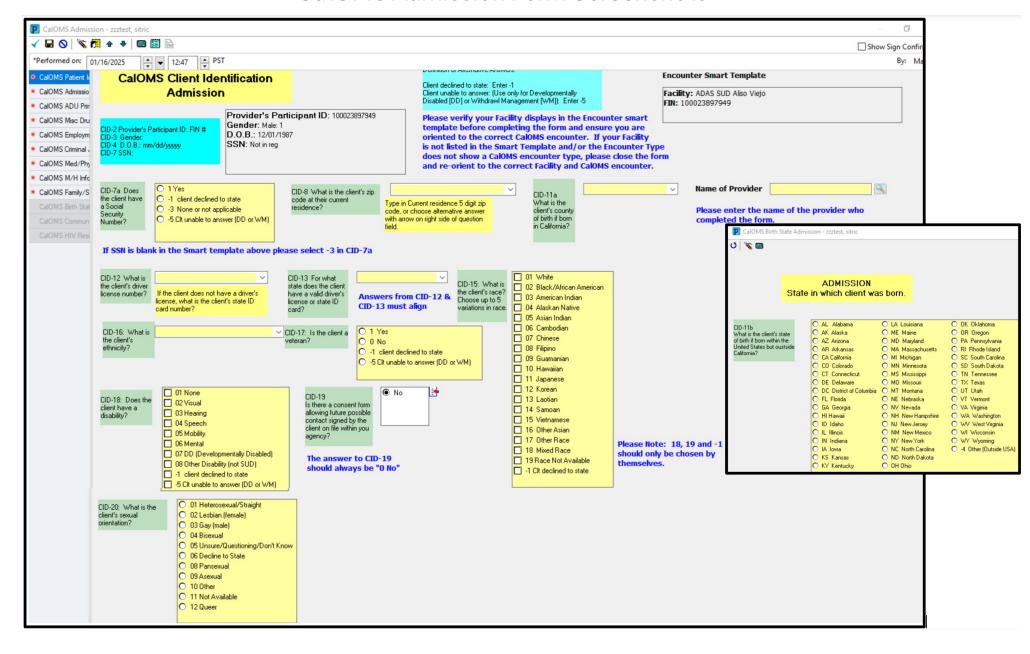

| P CalOMS Admission - zzztest, sitric                                          |                                                                                                                                                                                                                                                                                                                                                           |
|-------------------------------------------------------------------------------|-----------------------------------------------------------------------------------------------------------------------------------------------------------------------------------------------------------------------------------------------------------------------------------------------------------------------------------------------------------|
| √ □ ○ □ ¾ Ø ♠ ◆                                                               |                                                                                                                                                                                                                                                                                                                                                           |
| *Performed on: 01/16/2025                                                     | 5 T PST                                                                                                                                                                                                                                                                                                                                                   |
| * CalOMS Patient k                                                            | condary                                                                                                                                                                                                                                                                                                                                                   |
| * CalOMS Admissio                                                             | <del>oonaa, y</del>                                                                                                                                                                                                                                                                                                                                       |
| * CalOMS Employm                                                              | OU-5a OI Heroin O2-Alcohol O3 Barbituates O4 Other Sedatives or Hypnotics O5 Methamphetamines                                                                                                                                                                                                                                                             |
| * CalOMS M/H Info                                                             | O 06 Other Amphetamines                                                                                                                                                                                                                                                                                                                                   |
| * CalOMS Family/S  * CalOMS Birth Stat CalOMS Commun CalOMS HIV Resi  (AD mus | O 7 Other Stimulants O 8 Cocaine/Crack O 9 Marijuana/Hashish O 10 PCP (Phencyclidine) O 11 Other Hallucinogens O 12 Tranquilizers (Benzodiazepine) O 13 Other Tranquilizers O 15 OxyCodone / OxyContin O 16 Other Opiates or Synthetics (eg. Fentanyl, Norco, Percocet) O 17-Inhalants O 18-Over the Counter O 19-Ecstasy O 20-Other Club Drugs O 4 Other |
| What is                                                                       | is the client's secondary alcohol or drug problem?  e name or describe any "other" drugs even if it includes alcohol.  In the box provided please type one single word drug.  It must be one word, no spaces (even if the correct spelling is 2 words) and no special characters (commas, dashes).                                                        |